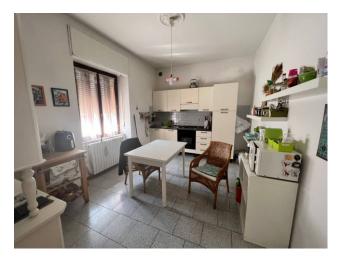

# 168 sq.m. | Bathrooms: 1 | Bedrooms: 3 | Rooms: 7

House combined with private courtyard near San Carlo di Cesena. Coldwell Banker Provimm real estate agency located in via Cesare Battisti 109 offers an exclusive combined house spread over three floors in the Gallo area between San Carlo and Borello di Cesena. The two-storey house; ground floor composed of kitchen, dining room and living room, bathroom as well as storage room and first floor where there are two large bedrooms and study with hallway (possibility of obtaining a bathroom as the systems are present) as well as a balcony. In the basement there are two rooms used as a cellar or tavern. Garage with parking space and well-usable fenced private courtyard. There are two entrances on the front and back of the house and internally the house is well maintained.

## **Features**

Property ID: CBI171-2648-40 Contract: Sale

| Categoria: Terraced house   | Address: Via Gallo, 451       |
|-----------------------------|-------------------------------|
| Zip Code: 47522             | Municipality: Cesena          |
| Zona: Borello               | Total sqm: 168 sq.m.          |
| Bedrooms: 3                 | Bathrooms: 1                  |
| Rooms: 7                    | Internal condition: Restored  |
| Floor: Ground Floor         | Total floors: 3               |
| Parking space: Carport      | Date of construction: 1970    |
| Balconies: Present, 3 sq.m. | Garden: Private, 50 sq.m.     |
| Kitchen: Regular Kitchen    | Garage: for one car, 20 sq.m. |
| : Yes                       |                               |
| _                           |                               |