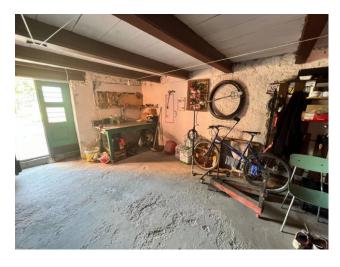

# 168 sq.m. | Bathrooms: 1 | Bedrooms: 3 | Rooms: 7

House combined with private courtyard near San Carlo di Cesena. Coldwell Banker Provimm real estate agency located in via Cesare Battisti 109 offers an exclusive combined house spread over three floors in the Gallo area between San Carlo and Borello di Cesena. The two-storey house; ground floor composed of kitchen, dining room and living room, bathroom as well as storage room and first floor where there are two large bedrooms and study with hallway (possibility of obtaining a bathroom as the systems are present) as well as a balcony. In the basement there are two rooms used as a cellar or tavern. Garage with parking space and well-usable fenced private courtyard. There are two entrances on the front and back of the house and internally the house is well maintained.

## **Features**

Property ID: CBI171-2648-40 Contract: Sale

| Categoria: Terraced house   | Address: Via Gallo, 451       |
|-----------------------------|-------------------------------|
| Zip Code: 47522             | Municipality: Cesena          |
| Zona: Borello               | Total sqm: 168 sq.m.          |
| Bedrooms: 3                 | Bathrooms: 1                  |
| Rooms: 7                    | Internal condition: Restored  |
| Floor: Ground Floor         | Total floors: 3               |
| Parking space: Carport      | Date of construction: 1970    |
| Balconies: Present, 3 sq.m. | Garden: Private, 50 sq.m.     |
| Kitchen: Regular Kitchen    | Garage: for one car, 20 sq.m. |
| : Yes                       |                               |
| _                           |                               |