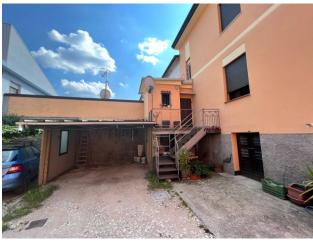

# 168 sq.m. | Bathrooms: 1 | Bedrooms: 3 | Rooms: 7

House combined with private courtyard near San Carlo di Cesena. Coldwell Banker Provimm real estate agency located in via Cesare Battisti 109 offers an exclusive combined house spread over three floors in the Gallo area between San Carlo and Borello di Cesena. The two-storey house; ground floor composed of kitchen, dining room and living room, bathroom as well as storage room and first floor where there are two large bedrooms and study with hallway (possibility of obtaining a bathroom as the systems are present) as well as a balcony. In the basement there are two rooms used as a cellar or tavern. Garage with parking space and well-usable fenced private courtyard. There are two entrances on the front and back of the house and internally the house is well maintained.

## **Features**

Property ID: CBI171-2648-40 Contract: Sale

| Categoria: Terraced house   | Address: Via Gallo, 451       |
|-----------------------------|-------------------------------|
| Zip Code: 47522             | Municipality: Cesena          |
| Zona: Borello               | Total sqm: 168 sq.m.          |
| Bedrooms: 3                 | Bathrooms: 1                  |
| Rooms: 7                    | Internal condition: Restored  |
| Floor: Ground Floor         | Total floors: 3               |
| Parking space: Carport      | Date of construction: 1970    |
| Balconies: Present, 3 sq.m. | Garden: Private, 50 sq.m.     |
| Kitchen: Regular Kitchen    | Garage: for one car, 20 sq.m. |
| : Yes                       |                               |
| _                           |                               |