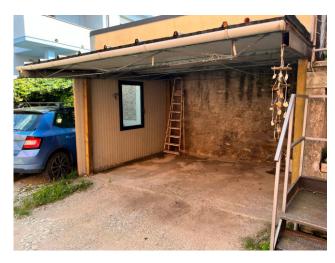

# 168 sq.m. | Bathrooms: 1 | Bedrooms: 3 | Rooms: 7

House combined with private courtyard near San Carlo di Cesena. Coldwell Banker Provimm real estate agency located in via Cesare Battisti 109 offers an exclusive combined house spread over three floors in the Gallo area between San Carlo and Borello di Cesena. The two-storey house; ground floor composed of kitchen, dining room and living room, bathroom as well as storage room and first floor where there are two large bedrooms and study with hallway (possibility of obtaining a bathroom as the systems are present) as well as a balcony. In the basement there are two rooms used as a cellar or tavern. Garage with parking space and well-usable fenced private courtyard. There are two entrances on the front and back of the house and internally the house is well maintained.

## **Features**

Property ID: CBI171-2648-40 Contract: Sale

| Categoria: Terraced house   | Address: Via Gallo, 451       |
|-----------------------------|-------------------------------|
| Zip Code: 47522             | Municipality: Cesena          |
| Zona: Borello               | Total sqm: 168 sq.m.          |
| Bedrooms: 3                 | Bathrooms: 1                  |
| Rooms: 7                    | Internal condition: Restored  |
| Floor: Ground Floor         | Total floors: 3               |
| Parking space: Carport      | Date of construction: 1970    |
| Balconies: Present, 3 sq.m. | Garden: Private, 50 sq.m.     |
| Kitchen: Regular Kitchen    | Garage: for one car, 20 sq.m. |
| : Yes                       |                               |
| _                           |                               |