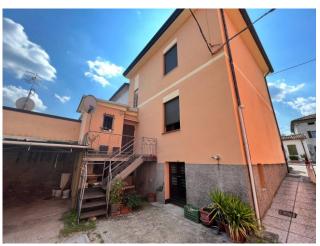

# Terraced house for sale in Cesena Borello € 172.000 Ref. CBI171-2648-40

# 168 sq.m. | Bathrooms: 1 | Bedrooms: 3 | Rooms: 7

House combined with private courtyard near San Carlo di Cesena. Coldwell Banker Provimm real estate agency located in via Cesare Battisti 109 offers an exclusive combined house spread over three floors in the Gallo area between San Carlo and Borello di Cesena. The two-storey house; ground floor composed of kitchen, dining room and living room, bathroom as well as storage room and first floor where there are two large bedrooms and study with hallway (possibility of obtaining a bathroom as the systems are present) as well as a balcony. In the basement there are two rooms used as a cellar or tavern. Garage with parking space and well-usable fenced private courtyard. There are two entrances on the front and back of the house and internally the house is well maintained.

## **Features**

Property ID: CBI171-2648-40 Contract: Sale

| Categoria: Terraced house   | Address: Via Gallo, 451       |
|-----------------------------|-------------------------------|
| Zip Code: 47522             | Municipality: Cesena          |
| Zona: Borello               | Total sqm: 168 sq.m.          |
| Bedrooms: 3                 | Bathrooms: 1                  |
| Rooms: 7                    | Internal condition: Restored  |
| Floor: Ground Floor         | Total floors: 3               |
| Parking space: Carport      | Date of construction: 1970    |
| Balconies: Present, 3 sq.m. | Garden: Private, 50 sq.m.     |
| Kitchen: Regular Kitchen    | Garage: for one car, 20 sq.m. |
| : Yes                       |                               |
| _                           |                               |