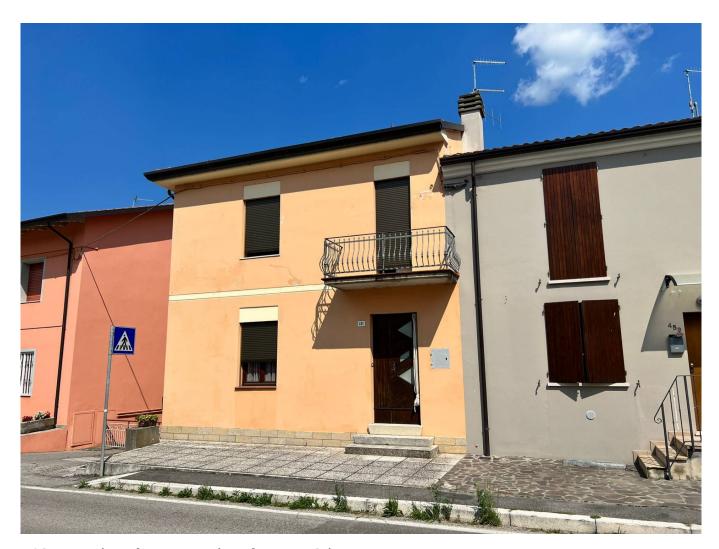

# Terraced house for sale in Cesena Borello € 172.000 Ref. CBI171-2648-40

# 168 sq.m. | Bathrooms: 1 | Bedrooms: 3 | Rooms: 7

House combined with private courtyard near San Carlo di Cesena. Coldwell Banker Provimm real estate agency located in via Cesare Battisti 109 offers an exclusive combined house spread over three floors in the Gallo area between San Carlo and Borello di Cesena. The two-storey house; ground floor composed of kitchen, dining room and living room, bathroom as well as storage room and first floor where there are two large bedrooms and study with hallway (possibility of obtaining a bathroom as the systems are present) as well as a balcony. In the basement there are two rooms used as a cellar or tavern. Garage with parking space and well-usable fenced private courtyard. There are two entrances on the front and back of the house and internally the house is well maintained.

## **Features**

Property ID: CBI171-2648-40 Contract: Sale

| Categoria: Terraced house   | Address: Via Gallo, 451       |
|-----------------------------|-------------------------------|
| Zip Code: 47522             | Municipality: Cesena          |
| Zona: Borello               | Total sqm: 168 sq.m.          |
| Bedrooms: 3                 | Bathrooms: 1                  |
| Rooms: 7                    | Internal condition: Restored  |
| Floor: Ground Floor         | Total floors: 3               |
| Parking space: Carport      | Date of construction: 1970    |
| Balconies: Present, 3 sq.m. | Garden: Private, 50 sq.m.     |
| Kitchen: Regular Kitchen    | Garage: for one car, 20 sq.m. |
| : Yes                       |                               |
| _                           |                               |