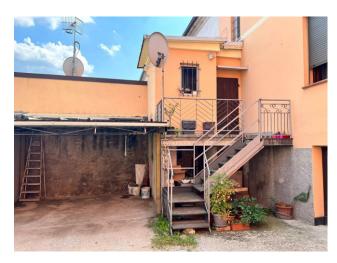

# 168 sq.m. | Bathrooms: 1 | Bedrooms: 3 | Rooms: 7

House combined with private courtyard near San Carlo di Cesena. Coldwell Banker Provimm real estate agency located in via Cesare Battisti 109 offers an exclusive combined house spread over three floors in the Gallo area between San Carlo and Borello di Cesena. The two-storey house; ground floor composed of kitchen, dining room and living room, bathroom as well as storage room and first floor where there are two large bedrooms and study with hallway (possibility of obtaining a bathroom as the systems are present) as well as a balcony. In the basement there are two rooms used as a cellar or tavern. Garage with parking space and well-usable fenced private courtyard. There are two entrances on the front and back of the house and internally the house is well maintained.

## **Features**

Property ID: CBI171-2648-40 Contract: Sale

| Categoria: Terraced house   | Address: Via Gallo, 451       |
|-----------------------------|-------------------------------|
| Zip Code: 47522             | Municipality: Cesena          |
| Zona: Borello               | Total sqm: 168 sq.m.          |
| Bedrooms: 3                 | Bathrooms: 1                  |
| Rooms: 7                    | Internal condition: Restored  |
| Floor: Ground Floor         | Total floors: 3               |
| Parking space: Carport      | Date of construction: 1970    |
| Balconies: Present, 3 sq.m. | Garden: Private, 50 sq.m.     |
| Kitchen: Regular Kitchen    | Garage: for one car, 20 sq.m. |
| : Yes                       |                               |
| _                           |                               |