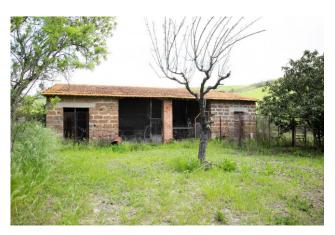

# 200 sq.m. | Bathrooms: 1 | Bedrooms: 3 | Rooms: 4

In Tuscania, and precisely in Montebello, we offer for sale a stone farmhouse of approximately 200 m2, with outbuildings, sheds, warehouses and land of approximately 23 hectares.

Arranged on two levels, the property is composed on the ground floor of three warehouse rooms for a total of 145 m2, each with an independent pedestrian entrance, while on the first floor there is the residential part which is made up of 4 rooms, and precisely a kitchen with imposing fireplace, perfect for those who love to cook and enjoy meals with friends, three bedrooms, two of which are doubles and one good-sized single and a bathroom. Also on the first floor, adjacent to the house, there is a 60 m2 barn.

Currently in a state of conservation to be restored, this farmhouse offers the possibility of creating a perfect home according to your tastes and desires, the exposure on 3 sides guarantees optimal natural light in all the rooms of the house. Furthermore, the cottage is surrounded by a private garden of 2300 m2 which offers an oasis of peace and tranquility to spend time in the open air.