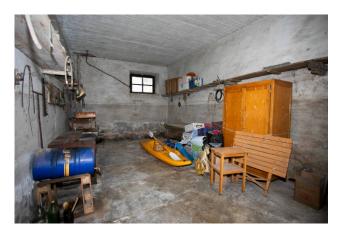

Arranged on two levels, the property is composed on the ground floor of three warehouse rooms for a total of 145 m2, each with an independent pedestrian entrance, while on the first floor there is the residential part which is made up of 4 rooms, and precisely a kitchen with imposing fireplace, perfect for those who love to cook and enjoy meals with friends, three bedrooms, two of which are doubles and one good-sized single and a bathroom. Also on the first floor, adjacent to the house, there is a 60 m2 barn.

Currently in a state of conservation to be restored, this farmhouse offers the possibility of creating a perfect home according to your tastes and desires, the exposure on 3 sides guarantees optimal natural light in all the rooms of the house. Furthermore, the cottage is surrounded by a private garden of 2300 m2 which offers an oasis of peace and tranquility to spend time in the open air.