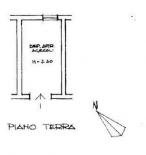

Arranged on two levels, the property is composed on the ground floor of three warehouse rooms for a total of 145 m2, each with an independent pedestrian entrance, while on the first floor there is the residential part which is made up of 4 rooms, and precisely a kitchen with imposing fireplace, perfect for those who love to cook and enjoy meals with friends, three bedrooms, two of which are doubles and one good-sized single and a bathroom. Also on the first floor, adjacent to the house, there is a 60 m2 barn.