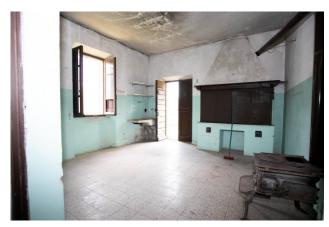

Arranged on two levels, the property is composed on the ground floor of three warehouse rooms for a total of 145 m2, each with an independent pedestrian entrance, while on the first floor there is the residential part which is made up of 4 rooms, and precisely a kitchen with imposing fireplace, perfect for those who love to cook and enjoy meals with friends, three bedrooms, two of which are doubles and one good-sized single and a bathroom. Also on the first floor, adjacent to the house, there is a 60 m2 barn.

Currently in a state of conservation to be restored, this farmhouse offers the possibility of creating a perfect home according to your tastes and desires, the exposure on 3 sides guarantees optimal natural light in all the rooms of the house. Furthermore, the cottage is surrounded by a private garden of 2300 m2 which offers an oasis of peace and tranquility to spend time in the open air.