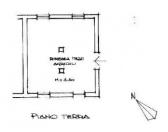

Arranged on two levels, the property is composed on the ground floor of three warehouse rooms for a total of 145 m2, each with an independent pedestrian entrance, while on the first floor there is the residential part which is made up of 4 rooms, and precisely a kitchen with imposing fireplace, perfect for those who love to cook and enjoy meals with friends, three bedrooms, two of which are doubles and one good-sized single and a bathroom. Also on the first floor, adjacent to the house, there is a 60 m2 barn.