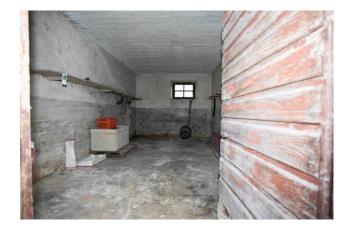

Arranged on two levels, the property is composed on the ground floor of three warehouse rooms for a total of 145 m2, each with an independent pedestrian entrance, while on the first floor there is the residential part which is made up of 4 rooms, and precisely a kitchen with imposing fireplace, perfect for those who love to cook and enjoy meals with friends, three bedrooms, two of which are doubles and one good-sized single and a bathroom. Also on the first floor, adjacent to the house, there is a 60 m2 barn.

Currently in a state of conservation to be restored, this farmhouse offers the possibility of creating a perfect home according to your tastes and desires, the exposure on 3 sides guarantees optimal natural light in all the rooms of the house. Furthermore, the cottage is surrounded by a private garden of 2300 m2 which offers an oasis of peace and tranquility to spend time in the open air.