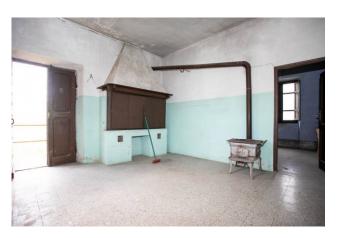

Arranged on two levels, the property is composed on the ground floor of three warehouse rooms for a total of 145 m2, each with an independent pedestrian entrance, while on the first floor there is the residential part which is made up of 4 rooms, and precisely a kitchen with imposing fireplace, perfect for those who love to cook and enjoy meals with friends, three bedrooms, two of which are doubles and one good-sized single and a bathroom. Also on the first floor, adjacent to the house, there is a 60 m2 barn.

Currently in a state of conservation to be restored, this farmhouse offers the possibility of creating a perfect home according to your tastes and desires, the exposure on 3 sides guarantees optimal natural light in all the rooms of the house. Furthermore, the cottage is surrounded by a private garden of 2300 m2 which offers an oasis of peace and tranquility to spend time in the open air.