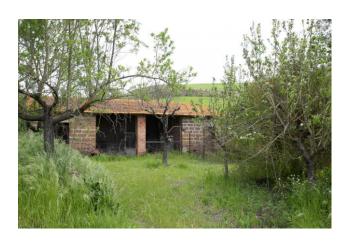

Arranged on two levels, the property is composed on the ground floor of three warehouse rooms for a total of 145 m2, each with an independent pedestrian entrance, while on the first floor there is the residential part which is made up of 4 rooms, and precisely a kitchen with imposing fireplace, perfect for those who love to cook and enjoy meals with friends, three bedrooms, two of which are doubles and one good-sized single and a bathroom. Also on the first floor, adjacent to the house, there is a 60 m2 barn.

Currently in a state of conservation to be restored, this farmhouse offers the possibility of creating a perfect home according to your tastes and desires, the exposure on 3 sides guarantees optimal natural light in all the rooms of the house. Furthermore, the cottage is surrounded by a private garden of 2300 m2 which offers an oasis of peace and tranquility to spend time in the open air.