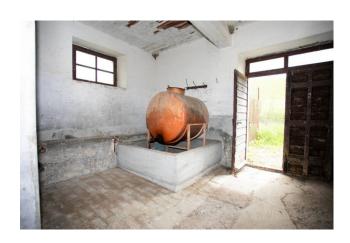

Arranged on two levels, the property is composed on the ground floor of three warehouse rooms for a total of 145 m2, each with an independent pedestrian entrance, while on the first floor there is the residential part which is made up of 4 rooms, and precisely a kitchen with imposing fireplace, perfect for those who love to cook and enjoy meals with friends, three bedrooms, two of which are doubles and one good-sized single and a bathroom. Also on the first floor, adjacent to the house, there is a 60 m2 barn.