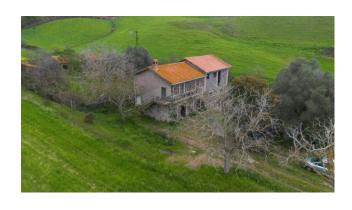

# 200 sq.m. | Bathrooms: 1 | Bedrooms: 3 | Rooms: 4

In Tuscania, and precisely in Montebello, we offer for sale a stone farmhouse of approximately 200 m2, with outbuildings, sheds, warehouses and land of approximately 23 hectares.

Located in the splendid countryside of Maremma Laziale, this stone building offers a unique opportunity for those wishing to purchase a rural property with incredible potential, with a rustic and authentic atmosphere for those who love to live immersed in the beauty of nature.

Currently in a state of conservation to be restored, this farmhouse offers the possibility of creating a perfect home according to your tastes and desires, the exposure on 3 sides guarantees optimal natural light in all the rooms of the house. Furthermore, the cottage is surrounded by a private garden of 2300 m2 which offers an oasis of peace and tranquility to spend time in the open air.