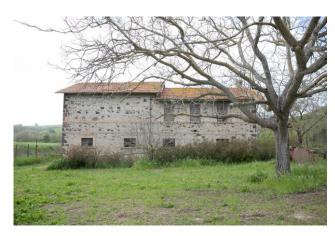

# 200 sq.m. | Bathrooms: 1 | Bedrooms: 3 | Rooms: 4

In Tuscania, and precisely in Montebello, we offer for sale a stone farmhouse of approximately 200 m2, with outbuildings, sheds, warehouses and land of approximately 23 hectares.

Located in the splendid countryside of Maremma Laziale, this stone building offers a unique opportunity for those wishing to purchase a rural property with incredible potential, with a rustic and authentic atmosphere for those who love to live immersed in the beauty of nature.

Currently in a state of conservation to be restored, this farmhouse offers the possibility of creating a perfect home according to your tastes and desires, the exposure on 3 sides guarantees optimal natural light in all the rooms of the house. Furthermore, the cottage is surrounded by a private garden of 2300 m2 which offers an oasis of peace and tranquility to spend time in the open air.