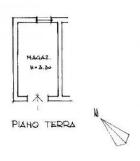

Arranged on two levels, the property is composed on the ground floor of three warehouse rooms for a total of 145 m2, each with an independent pedestrian entrance, while on the first floor there is the residential part which is made up of 4 rooms, and precisely a kitchen with imposing fireplace, perfect for those who love to cook and enjoy meals with friends, three bedrooms, two of which are doubles and one good-sized single and a bathroom. Also on the first floor, adjacent to the house, there is a 60 m2 barn.