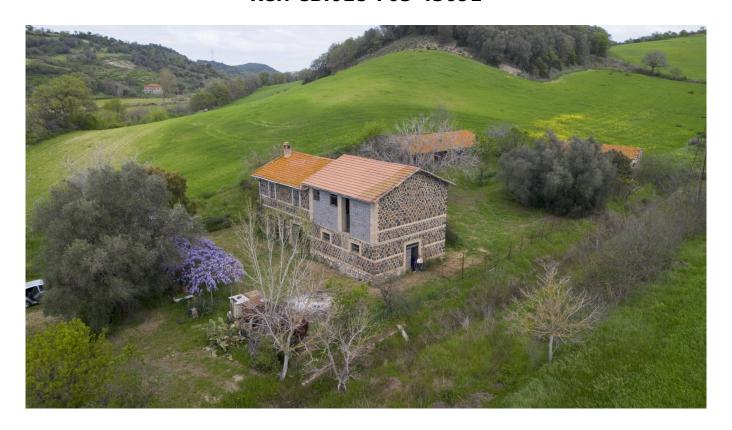

# 200 sq.m. | Bathrooms: 1 | Bedrooms: 3 | Rooms: 4

In Tuscania, and precisely in Montebello, we offer for sale a stone farmhouse of approximately 200 m2, with outbuildings, sheds, warehouses and land of approximately 23 hectares.

Located in the splendid countryside of Maremma Laziale, this stone building offers a unique opportunity for those wishing to purchase a rural property with incredible potential, with a rustic and authentic atmosphere for those who love to live immersed in the beauty of nature.

Arranged on two levels, the property is composed on the ground floor of three warehouse rooms for a total of 145 m2, each with an independent pedestrian entrance, while on the first floor there is the residential part which is made up of 4 rooms, and precisely a kitchen with imposing fireplace, perfect for those who love to cook and enjoy meals with friends, three bedrooms, two of which are doubles and one good-sized single and a bathroom. Also on the first floor, adjacent to the house, there is a 60 m2 barn.

Currently in a state of conservation to be restored, this farmhouse offers the possibility of creating a perfect home according to your tastes and desires, the exposure on 3 sides guarantees optimal natural light in all the rooms of the house. Furthermore, the cottage is surrounded by a private garden of 2300 m2 which offers an oasis of peace and tranquility to spend time in the open air.