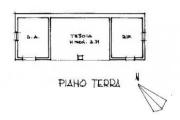

Arranged on two levels, the property is composed on the ground floor of three warehouse rooms for a total of 145 m2, each with an independent pedestrian entrance, while on the first floor there is the residential part which is made up of 4 rooms, and precisely a kitchen with imposing fireplace, perfect for those who love to cook and enjoy meals with friends, three bedrooms, two of which are doubles and one good-sized single and a bathroom. Also on the first floor, adjacent to the house, there is a 60 m2 barn.