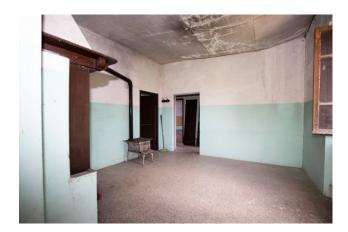

Arranged on two levels, the property is composed on the ground floor of three warehouse rooms for a total of 145 m2, each with an independent pedestrian entrance, while on the first floor there is the residential part which is made up of 4 rooms, and precisely a kitchen with imposing fireplace, perfect for those who love to cook and enjoy meals with friends, three bedrooms, two of which are doubles and one good-sized single and a bathroom. Also on the first floor, adjacent to the house, there is a 60 m2 barn.

Currently in a state of conservation to be restored, this farmhouse offers the possibility of creating a perfect home according to your tastes and desires, the exposure on 3 sides guarantees optimal natural light in all the rooms of the house. Furthermore, the cottage is surrounded by a private garden of 2300 m2 which offers an oasis of peace and tranquility to spend time in the open air.