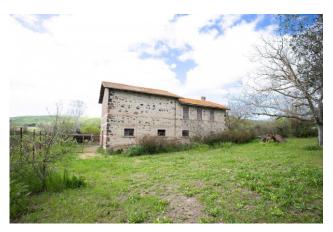

Arranged on two levels, the property is composed on the ground floor of three warehouse rooms for a total of 145 m2, each with an independent pedestrian entrance, while on the first floor there is the residential part which is made up of 4 rooms, and precisely a kitchen with imposing fireplace, perfect for those who love to cook and enjoy meals with friends, three bedrooms, two of which are doubles and one good-sized single and a bathroom. Also on the first floor, adjacent to the house, there is a 60 m2 barn.

Currently in a state of conservation to be restored, this farmhouse offers the possibility of creating a perfect home according to your tastes and desires, the exposure on 3 sides guarantees optimal natural light in all the rooms of the house. Furthermore, the cottage is surrounded by a private garden of 2300 m2 which offers an oasis of peace and tranquility to spend time in the open air.