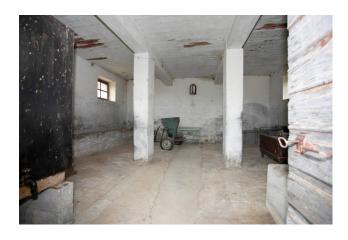

Arranged on two levels, the property is composed on the ground floor of three warehouse rooms for a total of 145 m2, each with an independent pedestrian entrance, while on the first floor there is the residential part which is made up of 4 rooms, and precisely a kitchen with imposing fireplace, perfect for those who love to cook and enjoy meals with friends, three bedrooms, two of which are doubles and one good-sized single and a bathroom. Also on the first floor, adjacent to the house, there is a 60 m2 barn.