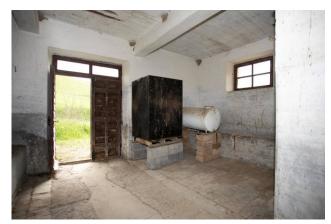

Arranged on two levels, the property is composed on the ground floor of three warehouse rooms for a total of 145 m2, each with an independent pedestrian entrance, while on the first floor there is the residential part which is made up of 4 rooms, and precisely a kitchen with imposing fireplace, perfect for those who love to cook and enjoy meals with friends, three bedrooms, two of which are doubles and one good-sized single and a bathroom. Also on the first floor, adjacent to the house, there is a 60 m2 barn.