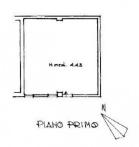

Arranged on two levels, the property is composed on the ground floor of three warehouse rooms for a total of 145 m2, each with an independent pedestrian entrance, while on the first floor there is the residential part which is made up of 4 rooms, and precisely a kitchen with imposing fireplace, perfect for those who love to cook and enjoy meals with friends, three bedrooms, two of which are doubles and one good-sized single and a bathroom. Also on the first floor, adjacent to the house, there is a 60 m2 barn.