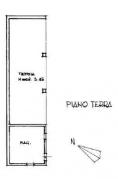

Arranged on two levels, the property is composed on the ground floor of three warehouse rooms for a total of 145 m2, each with an independent pedestrian entrance, while on the first floor there is the residential part which is made up of 4 rooms, and precisely a kitchen with imposing fireplace, perfect for those who love to cook and enjoy meals with friends, three bedrooms, two of which are doubles and one good-sized single and a bathroom. Also on the first floor, adjacent to the house, there is a 60 m2 barn.