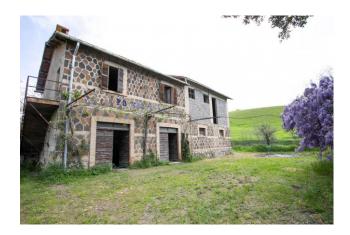

Arranged on two levels, the property is composed on the ground floor of three warehouse rooms for a total of 145 m2, each with an independent pedestrian entrance, while on the first floor there is the residential part which is made up of 4 rooms, and precisely a kitchen with imposing fireplace, perfect for those who love to cook and enjoy meals with friends, three bedrooms, two of which are doubles and one good-sized single and a bathroom. Also on the first floor, adjacent to the house, there is a 60 m2 barn.

Currently in a state of conservation to be restored, this farmhouse offers the possibility of creating a perfect home according to your tastes and desires, the exposure on 3 sides guarantees optimal natural light in all the rooms of the house. Furthermore, the cottage is surrounded by a private garden of 2300 m2 which offers an oasis of peace and tranquility to spend time in the open air.