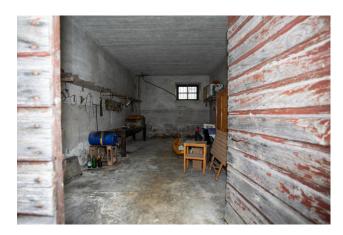

Arranged on two levels, the property is composed on the ground floor of three warehouse rooms for a total of 145 m2, each with an independent pedestrian entrance, while on the first floor there is the residential part which is made up of 4 rooms, and precisely a kitchen with imposing fireplace, perfect for those who love to cook and enjoy meals with friends, three bedrooms, two of which are doubles and one good-sized single and a bathroom. Also on the first floor, adjacent to the house, there is a 60 m2 barn.