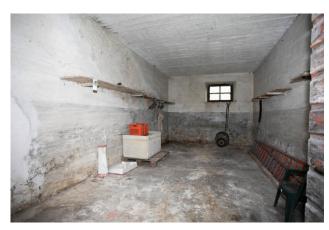

Arranged on two levels, the property is composed on the ground floor of three warehouse rooms for a total of 145 m2, each with an independent pedestrian entrance, while on the first floor there is the residential part which is made up of 4 rooms, and precisely a kitchen with imposing fireplace, perfect for those who love to cook and enjoy meals with friends, three bedrooms, two of which are doubles and one good-sized single and a bathroom. Also on the first floor, adjacent to the house, there is a 60 m2 barn.

Currently in a state of conservation to be restored, this farmhouse offers the possibility of creating a perfect home according to your tastes and desires, the exposure on 3 sides guarantees optimal natural light in all the rooms of the house. Furthermore, the cottage is surrounded by a private garden of 2300 m2 which offers an oasis of peace and tranquility to spend time in the open air.