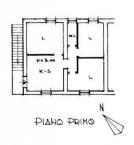

Arranged on two levels, the property is composed on the ground floor of three warehouse rooms for a total of 145 m2, each with an independent pedestrian entrance, while on the first floor there is the residential part which is made up of 4 rooms, and precisely a kitchen with imposing fireplace, perfect for those who love to cook and enjoy meals with friends, three bedrooms, two of which are doubles and one good-sized single and a bathroom. Also on the first floor, adjacent to the house, there is a 60 m2 barn.

## **Rooms**

| Camera da letto : 11 sq.m. (size 2,91x3,92)     | Camera da letto : 7 sq.m. (size 2,90x1,60+1,28x2,14) |
|-------------------------------------------------|------------------------------------------------------|
| Camera Matrimoniale : 14 sq.m. (size 3,51x4,10) | Bagno : 3 sq.m. (size 2,61x1,07)                     |

Corridoio: 2 sq.m. (size 1,06x2,06)