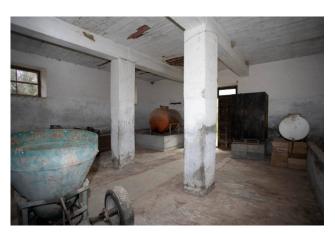

Arranged on two levels, the property is composed on the ground floor of three warehouse rooms for a total of 145 m2, each with an independent pedestrian entrance, while on the first floor there is the residential part which is made up of 4 rooms, and precisely a kitchen with imposing fireplace, perfect for those who love to cook and enjoy meals with friends, three bedrooms, two of which are doubles and one good-sized single and a bathroom. Also on the first floor, adjacent to the house, there is a 60 m2 barn.