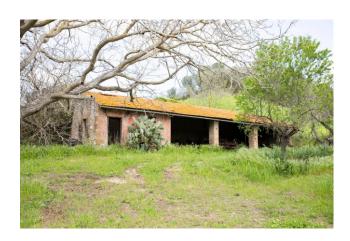

# 200 sq.m. | Bathrooms: 1 | Bedrooms: 3 | Rooms: 4

In Tuscania, and precisely in Montebello, we offer for sale a stone farmhouse of approximately 200 m2, with outbuildings, sheds, warehouses and land of approximately 23 hectares.

Located in the splendid countryside of Maremma Laziale, this stone building offers a unique opportunity for those wishing to purchase a rural property with incredible potential, with a rustic and authentic atmosphere for those who love to live immersed in the beauty of nature.

Currently in a state of conservation to be restored, this farmhouse offers the possibility of creating a perfect home according to your tastes and desires, the exposure on 3 sides guarantees optimal natural light in all the rooms of the house. Furthermore, the cottage is surrounded by a private garden of 2300 m2 which offers an oasis of peace and tranquility to spend time in the open air.