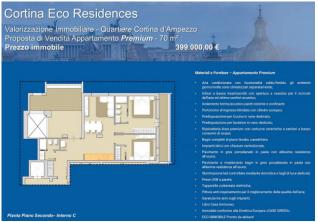

# Apartment for sale in Roma Cortina d'Ampezzo € 399.000 Ref. CBI118-1848-301705

# 70 sq.m. | Bathrooms: 2 | Bedrooms: 2 | Rooms: 4

Via Cortina D'Ampezzo, in a quiet setting we are pleased to offer for sale apartments in latest generation construction, high quality materials and a modern design. The apartments, of various sizes, will be delivered starting from October 2024.

Realize your dream of living in a modern and comfortable apartment, located in a prestigious and well-served area such as Viale Cortina d'Ampezzo.

- Apartment C
- 70 sqm

## Certification

Energy Class: Not available