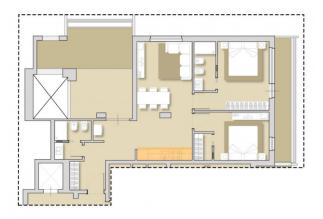

# 70 sq.m. | Bathrooms: 2 | Bedrooms: 2 | Rooms: 4

Via Cortina D'Ampezzo, in a quiet setting we are pleased to offer for sale apartments in latest generation construction, high quality materials and a modern design. The apartments, of various sizes, will be delivered starting from October 2024.

Realize your dream of living in a modern and comfortable apartment, located in a prestigious and well-served area such as Viale Cortina d'Ampezzo.

- Apartment C
- 70 sqm

## The apartment will be equipped with:

- Fine lashes
- Large bright areas
- Balconies or terraces
- Latest generation systems