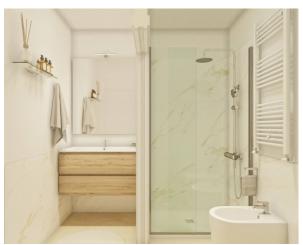

## The apartment will be equipped with:

- Fine lashes
- Large bright areas
- Balconies or terraces
- Latest generation systems

#### **Features**

| Property ID: CBI118-1848-301705      | Contract: Sale                   |
|--------------------------------------|----------------------------------|
| Categoria: Apartment                 | Address: Viale Cortina D'ampezzo |
| Zip Code: 135                        | Municipality: Roma               |
| Zona: Cortina d'Ampezzo              | Total sqm: 70 sq.m.              |
| Bedrooms: 2                          | Bathrooms: 2                     |
| Rooms: 4                             | Internal condition: Restored     |
| Floor: Ground Floor                  | Total floors: 3                  |
| Independent heating: Air-Conditioned | Lift: Yes                        |
| Balconies: Present                   | Kitchen: Exposed Kitchen         |
| Tv Antenna : Condominium             | Tv SAT : Condominium             |
| ADSL Coverage                        | Fastweb Coverage                 |
| Air-Conditioned                      | Telephone System                 |
| Wiring : By Law                      | Sanitary Suspended               |
| Shower                               | Aluminum Frames                  |
| Shutters                             |                                  |