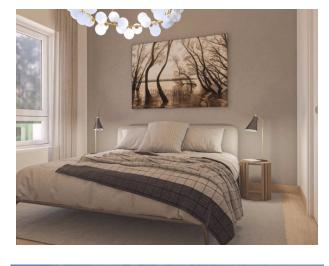

## The apartment will be equipped with:

- Fine lashes
- Large bright areas
- Balconies or terraces
- Latest generation systems

#### **Features**

| Property ID: CBI118-1848-301705      | Contract: Sale                   |
|--------------------------------------|----------------------------------|
| Categoria: Apartment                 | Address: Viale Cortina D'ampezzo |
| Zip Code: 135                        | Municipality: Roma               |
| Zona: Cortina d'Ampezzo              | Total sqm: 70 sq.m.              |
| Bedrooms: 2                          | Bathrooms: 2                     |
| Rooms: 4                             | Internal condition: Restored     |
| Floor: Ground Floor                  | Total floors: 3                  |
| Independent heating: Air-Conditioned | Lift: Yes                        |
| Balconies: Present                   | Kitchen: Exposed Kitchen         |
| Tv Antenna : Condominium             | Tv SAT : Condominium             |
| ADSL Coverage                        | Fastweb Coverage                 |
| Air-Conditioned                      | Telephone System                 |
| Wiring : By Law                      | Sanitary Suspended               |
| Shower                               | Aluminum Frames                  |
| Shutters                             |                                  |