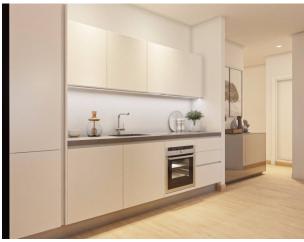

## The apartment will be equipped with:

- Fine lashes
- Large bright areas
- Balconies or terraces
- Latest generation systems

#### **Features**

| Property ID: CBI118-1848-301705      | Contract: Sale                   |
|--------------------------------------|----------------------------------|
| Categoria: Apartment                 | Address: Viale Cortina D'ampezzo |
| Zip Code: 135                        | Municipality: Roma               |
| Zona: Cortina d'Ampezzo              | Total sqm: 70 sq.m.              |
| Bedrooms: 2                          | Bathrooms: 2                     |
| Rooms: 4                             | Internal condition: Restored     |
| Floor: Ground Floor                  | Total floors: 3                  |
| Independent heating: Air-Conditioned | Lift: Yes                        |
| Balconies: Present                   | Kitchen: Exposed Kitchen         |
| Tv Antenna : Condominium             | Tv SAT : Condominium             |
| ADSL Coverage                        | Fastweb Coverage                 |
| Air-Conditioned                      | Telephone System                 |
| Wiring : By Law                      | Sanitary Suspended               |
| Shower                               | Aluminum Frames                  |
| Shutters                             |                                  |