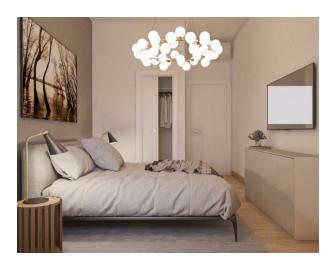

## The apartment will be equipped with:

- Fine lashes
- Large bright areas
- Balconies or terraces
- Latest generation systems

#### **Features**

| Property ID: CBI118-1848-301705      | Contract: Sale                   |
|--------------------------------------|----------------------------------|
| Categoria: Apartment                 | Address: Viale Cortina D'ampezzo |
| Zip Code: 135                        | Municipality: Roma               |
| Zona: Cortina d'Ampezzo              | Total sqm: 70 sq.m.              |
| Bedrooms: 2                          | Bathrooms: 2                     |
| Rooms: 4                             | Internal condition: Restored     |
| Floor: Ground Floor                  | Total floors: 3                  |
| Independent heating: Air-Conditioned | Lift: Yes                        |
| Balconies: Present                   | Kitchen: Exposed Kitchen         |
| Tv Antenna : Condominium             | Tv SAT : Condominium             |
| ADSL Coverage                        | Fastweb Coverage                 |
| Air-Conditioned                      | Telephone System                 |
| Wiring : By Law                      | Sanitary Suspended               |
| Shower                               | Aluminum Frames                  |
| Shutters                             |                                  |