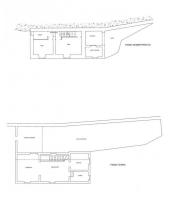

On the ground floor, a cozy living area with fireplace welcomes you, flanked by a bright dining room and a kitchen, a bedroom completes this level, offering you convenience and comfort. While downstairs, two additional bedrooms and a bathroom add space and privacy to your home.

Outside, an exclusive courtyard invites you to moments of relaxation under a brick pergola, while an entrance hall and a boiler room ensure practicality and functionality. Don't forget the natural treasure: a wooded land of approximately 2000 m2, ready for outdoor exploration and adventures.