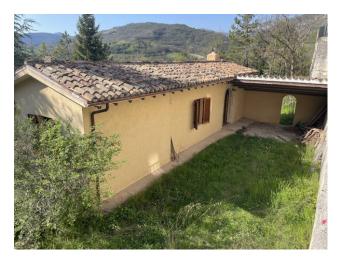

## 100 sq.m. | Bathrooms: 1 | Bedrooms: 3 | Rooms: 5

Discover the charm of Preci with this residence just outside the historic walls of the ancient village! A single house with a garden and adjacent land. Enjoy the convenience of being able to reach your new home even by car.

Outside, an exclusive courtyard invites you to moments of relaxation under a brick pergola, while an entrance hall and a boiler room ensure practicality and functionality. Don't forget the natural treasure: a wooded land of approximately 2000 m2, ready for outdoor exploration and adventures.