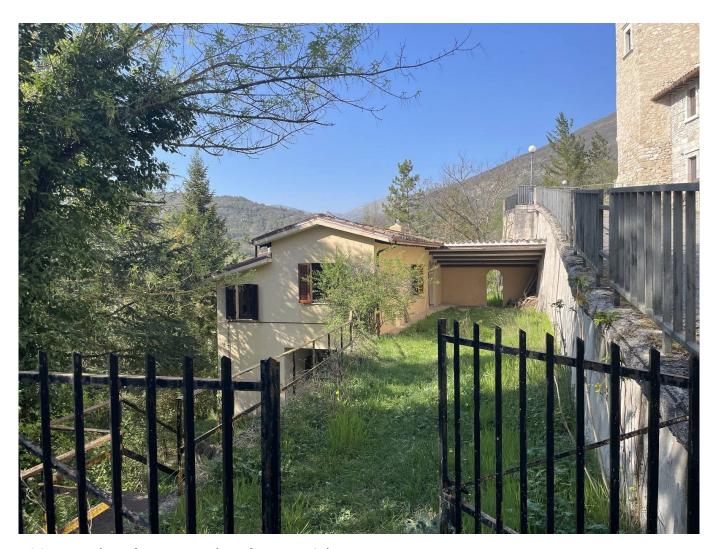

## 100 sq.m. | Bathrooms: 1 | Bedrooms: 3 | Rooms: 5

Discover the charm of Preci with this residence just outside the historic walls of the ancient village! A single house with a garden and adjacent land. Enjoy the convenience of being able to reach your new home even by car.

Outside, an exclusive courtyard invites you to moments of relaxation under a brick pergola, while an entrance hall and a boiler room ensure practicality and functionality. Don't forget the natural treasure: a wooded land of approximately 2000 m2, ready for outdoor exploration and adventures.

Located in a raised and panoramic position, this house offers you not only comfort, but also a beautiful view.