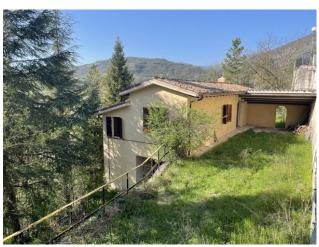

## 100 sq.m. | Bathrooms: 1 | Bedrooms: 3 | Rooms: 5

Discover the charm of Preci with this residence just outside the historic walls of the ancient village! A single house with a garden and adjacent land. Enjoy the convenience of being able to reach your new home even by car.

Outside, an exclusive courtyard invites you to moments of relaxation under a brick pergola, while an entrance hall and a boiler room ensure practicality and functionality. Don't forget the natural treasure: a wooded land of approximately 2000 m2, ready for outdoor exploration and adventures.

Located in a raised and panoramic position, this house offers you not only comfort, but also a beautiful view.