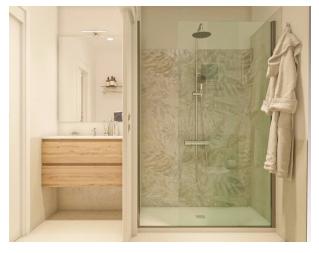

### **Features**

| Property ID: CBI118-1848-301703      | Contract: Sale                   |
|--------------------------------------|----------------------------------|
| Categoria: Apartment                 | Address: Viale Cortina D'ampezzo |
| Zip Code: 135                        | Municipality: Roma               |
| Zona: Cortina d'Ampezzo              | Total sqm: 93 sq.m.              |
| Bedrooms: 2                          | Bathrooms: 2                     |
| Rooms: 4                             | Internal condition: Restored     |
| Floor: Ground Floor                  | Total floors: 3                  |
| Independent heating: Air-Conditioned | Garden: Private, 50 sq.m.        |
| Kitchen: Exposed Kitchen             | Tv Antenna : Condominium         |
| Tv SAT : Condominium                 | ADSL Coverage                    |
| Fastweb Coverage                     | Air-Conditioned                  |
| Telephone System                     | Wiring : By Law                  |
| Sanitary Suspended                   | Shower                           |
| Aluminum Frames                      | Shutters                         |