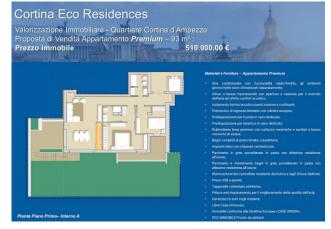

# Apartment for sale in Roma Cortina d'Ampezzo € 510.000 Ref. CBI118-1848-301703

# 93 sq.m. | Bathrooms: 2 | Bedrooms: 2 | Rooms: 4

Via Cortina D'Ampezzo, in a quiet setting we are pleased to offer for sale apartments in latest generation construction, high quality materials and a modern design. The apartments, of various sizes, will be delivered starting from October 2024.

Realize your dream of living in a modern and comfortable apartment, located in a prestigious and well-served area such as Viale Cortina d'Ampezzo.

- Apartment A
- 93 sqm

The apartment will be equipped with:

### **Features**

| Property ID: CBI118-1848-301703      | Contract: Sale                   |
|--------------------------------------|----------------------------------|
| Categoria: Apartment                 | Address: Viale Cortina D'ampezzo |
| Zip Code: 135                        | Municipality: Roma               |
| Zona: Cortina d'Ampezzo              | Total sqm: 93 sq.m.              |
| Bedrooms: 2                          | Bathrooms: 2                     |
| Rooms: 4                             | Internal condition: Restored     |
| Floor: Ground Floor                  | Total floors: 3                  |
| Independent heating: Air-Conditioned | Garden: Private, 50 sq.m.        |
| Kitchen: Exposed Kitchen             | Tv Antenna : Condominium         |
| Tv SAT : Condominium                 | ADSL Coverage                    |
| Fastweb Coverage                     | Air-Conditioned                  |
| Telephone System                     | Wiring : By Law                  |
| Sanitary Suspended                   | Shower                           |
| Aluminum Frames                      | Shutters                         |