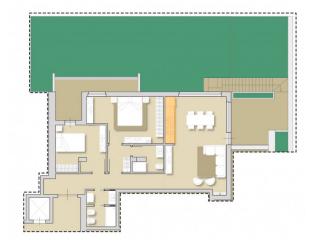

# 93 sq.m. | Bathrooms: 2 | Bedrooms: 2 | Rooms: 4

Via Cortina D'Ampezzo, in a quiet setting we are pleased to offer for sale apartments in latest generation construction, high quality materials and a modern design. The apartments, of various sizes, will be delivered starting from October 2024.

Realize your dream of living in a modern and comfortable apartment, located in a prestigious and well-served area such as Viale Cortina d'Ampezzo.

- Apartment A
- 93 sqm

The apartment will be equipped with:

- Fine lashes
- Large bright areas
- Balconies or terraces

• Latest generation systems

Furthermore, the building will have:

• Large condominium green spaces

Contact us now to make an appointment and find out more!