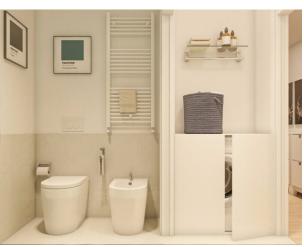

### **Features**

| Property ID: CBI118-1848-301703      | Contract: Sale                   |
|--------------------------------------|----------------------------------|
| Categoria: Apartment                 | Address: Viale Cortina D'ampezzo |
| Zip Code: 135                        | Municipality: Roma               |
| Zona: Cortina d'Ampezzo              | Total sqm: 93 sq.m.              |
| Bedrooms: 2                          | Bathrooms: 2                     |
| Rooms: 4                             | Internal condition: Restored     |
| Floor: Ground Floor                  | Total floors: 3                  |
| Independent heating: Air-Conditioned | Garden: Private, 50 sq.m.        |
| Kitchen: Exposed Kitchen             | Tv Antenna : Condominium         |
| Tv SAT : Condominium                 | ADSL Coverage                    |
| Fastweb Coverage                     | Air-Conditioned                  |
| Telephone System                     | Wiring : By Law                  |
| Sanitary Suspended                   | Shower                           |
| Aluminum Frames                      | Shutters                         |