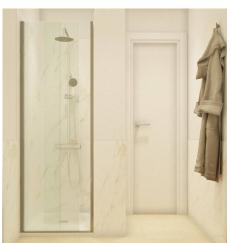

### **Features**

| Property ID: CBI118-1848-301703      | Contract: Sale                   |
|--------------------------------------|----------------------------------|
| Categoria: Apartment                 | Address: Viale Cortina D'ampezzo |
| Zip Code: 135                        | Municipality: Roma               |
| Zona: Cortina d'Ampezzo              | Total sqm: 93 sq.m.              |
| Bedrooms: 2                          | Bathrooms: 2                     |
| Rooms: 4                             | Internal condition: Restored     |
| Floor: Ground Floor                  | Total floors: 3                  |
| Independent heating: Air-Conditioned | Garden: Private, 50 sq.m.        |
| Kitchen: Exposed Kitchen             | Tv Antenna : Condominium         |
| Tv SAT : Condominium                 | ADSL Coverage                    |
| Fastweb Coverage                     | Air-Conditioned                  |
| Telephone System                     | Wiring : By Law                  |
| Sanitary Suspended                   | Shower                           |
| Aluminum Frames                      | Shutters                         |