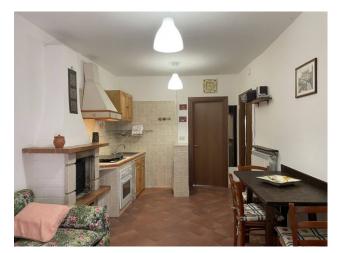

## 30 sq.m. | Bathrooms: 1 | Bedrooms: 1 | Rooms: 2

Discover the authentic charm of Vallo di Nera, nestled in the picturesque hamlet of Piedipaterno, just 15 minutes away from Spoleto! This lovely home, with its own entrance, is ready to welcome you with its unique character where the exposed stone embraces the exterior, giving a rustic elegance and a touch of history. Inside, a welcoming living room with fireplace and a built-in kitchen invite you to share precious moments.