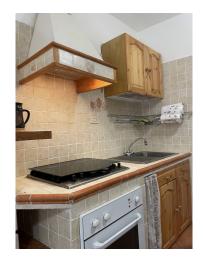

## 30 sq.m. | Bathrooms: 1 | Bedrooms: 1 | Rooms: 2

Discover the authentic charm of Vallo di Nera, nestled in the picturesque hamlet of Piedipaterno, just 15 minutes away from Spoleto! This lovely home, with its own entrance, is ready to welcome you with its unique character where the exposed stone embraces the exterior, giving a rustic elegance and a touch of history. Inside, a welcoming living room with fireplace and a built-in kitchen invite you to share precious moments.

## **Features**

Property ID: CBI057-315-30310 Contract: Sale

| Categoria: Apartment          | Address: Piedipaterno                            |
|-------------------------------|--------------------------------------------------|
| Municipality: Vallo di Nera   | Zona: Piedipaterno                               |
| Total sqm: 30 sq.m.           | Bedrooms: 1                                      |
| Bathrooms: 1                  | Rooms: 2                                         |
| Internal condition: Excellent | Floor: Ground Floor                              |
| Total floors: 1               | Independent heating: Heating                     |
| Date of construction: 1990    | Current Status: Available after the deed of sale |
| Kitchen: Exposed Kitchen      |                                                  |