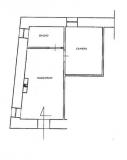

## 30 sq.m. | Bathrooms: 1 | Bedrooms: 1 | Rooms: 2

Discover the authentic charm of Vallo di Nera, nestled in the picturesque hamlet of Piedipaterno, just 15 minutes away from Spoleto! This lovely home, with its own entrance, is ready to welcome you with its unique character where the exposed stone embraces the exterior, giving a rustic elegance and a touch of history. Inside, a welcoming living room with fireplace and a built-in kitchen invite you to share precious moments.

The bedroom offers a serene and comfortable retreat, while the bathroom completes the ensemble with style and functionality. Whether you are looking for a profitable investment or a peaceful escape from the daily rush, this is an opportunity not to be missed.

## **Features**

Property ID: CBI057-315-30310 Contract: Sale

| Categoria: Apartment          | Address: Piedipaterno                            |
|-------------------------------|--------------------------------------------------|
| Municipality: Vallo di Nera   | Zona: Piedipaterno                               |
| Total sqm: 30 sq.m.           | Bedrooms: 1                                      |
| Bathrooms: 1                  | Rooms: 2                                         |
| Internal condition: Excellent | Floor: Ground Floor                              |
| Total floors: 1               | Independent heating: Heating                     |
| Date of construction: 1990    | Current Status: Available after the deed of sale |
| Kitchen: Exposed Kitchen      |                                                  |