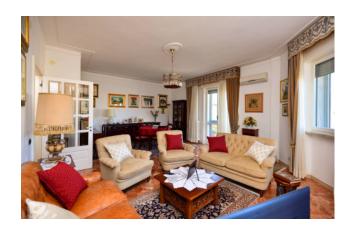

The house consists of entrance hall, large and bright living room, kitchen, two large-size bedrooms (a double bedroom and a single one) and one bathroom.

A large balcony of about 25 sqm can be accessed from the living area.