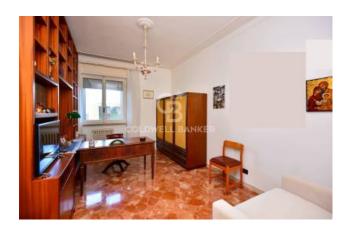

The house consists of entrance hall, large and bright living room, kitchen, two large-size bedrooms (a double bedroom and a single one) and one bathroom.

A large balcony of about 25 sqm can be accessed from the living area.