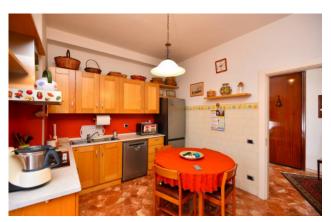

The house consists of entrance hall, large and bright living room, kitchen, two large-size bedrooms (a double bedroom and a single one) and one bathroom.

A large balcony of about 25 sqm can be accessed from the living area.