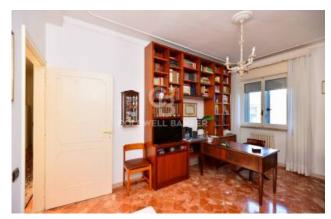

The house consists of entrance hall, large and bright living room, kitchen, two large-size bedrooms (a double bedroom and a single one) and one bathroom.

A large balcony of about 25 sqm can be accessed from the living area.