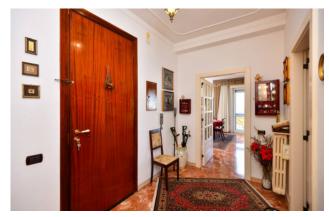

The house consists of entrance hall, large and bright living room, kitchen, two large-size bedrooms (a double bedroom and a single one) and one bathroom.

A large balcony of about 25 sqm can be accessed from the living area.