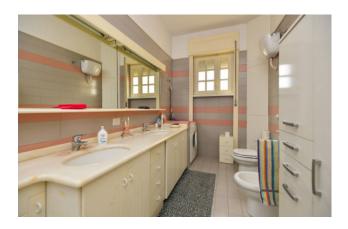

The house consists of entrance hall, large and bright living room, kitchen, two large-size bedrooms (a double bedroom and a single one) and one bathroom.

A large balcony of about 25 sqm can be accessed from the living area.