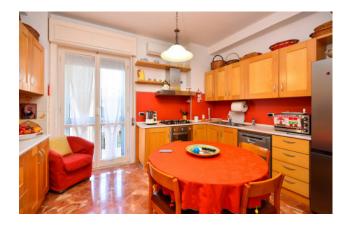

The house consists of entrance hall, large and bright living room, kitchen, two large-size bedrooms (a double bedroom and a single one) and one bathroom.

A large balcony of about 25 sqm can be accessed from the living area.