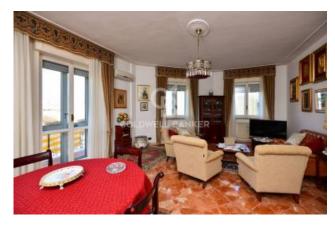

The house consists of entrance hall, large and bright living room, kitchen, two large-size bedrooms (a double bedroom and a single one) and one bathroom.

A large balcony of about 25 sqm can be accessed from the living area.