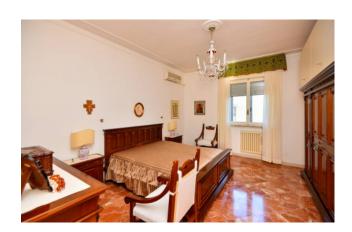

The house consists of entrance hall, large and bright living room, kitchen, two large-size bedrooms (a double bedroom and a single one) and one bathroom.

A large balcony of about 25 sqm can be accessed from the living area.