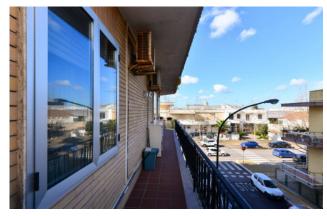

The house consists of entrance hall, large and bright living room, kitchen, two large-size bedrooms (a double bedroom and a single one) and one bathroom.

A large balcony of about 25 sqm can be accessed from the living area.