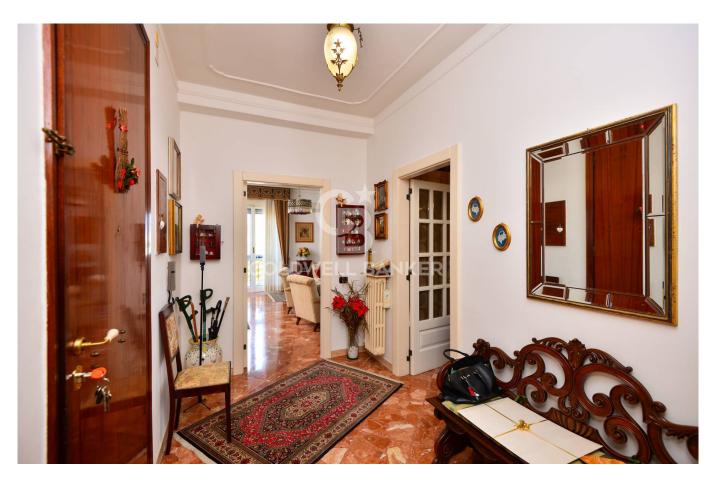

The house consists of entrance hall, large and bright living room, kitchen, two large-size bedrooms (a double bedroom and a single one) and one bathroom.

A large balcony of about 25 sqm can be accessed from the living area.