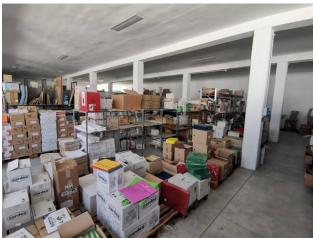

With its 700 m2 surface area, it offers large internal spaces and a large external yard of approximately 400 m2, fenced, perfect for parking vehicles and loading/unloading goods. Equipped with automatic shutters, alarm and air conditioning in the offices, of approximately 40m2, this warehouse guarantees comfort and safety for the occupants.

The bathrooms comply with current regulations, while the fire prevention system ensures the protection of the rooms.

The systems and fixtures were redone in 2017, ensuring updated and reliable efficiency. With a ceiling height of 4.30 metres, it offers a spacious and well-ventilated environment, ideal for many types of industrial or commercial activities.