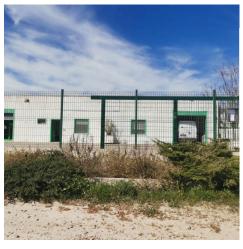

### 700 sq.m.

GALATINA - SOLETO: INDUSTRIAL AREA

We offer for sale an industrial warehouse, located in the industrial area between Galatina and Soleto, which represents an ideal opportunity for those looking for a functional and safe space for their business.

With its 700 m2 surface area, it offers large internal spaces and a large external yard of approximately 400 m2, fenced, perfect for parking vehicles and loading/unloading goods. Equipped with automatic shutters, alarm and air conditioning in the offices, of approximately 40m2, this warehouse guarantees comfort and safety for the occupants.

The property enjoys a privileged position and at the same time is ready to be used.