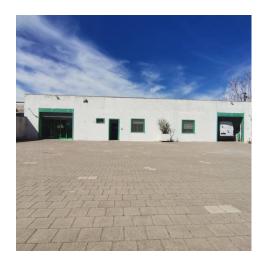

### 700 sq.m.

GALATINA - SOLETO: INDUSTRIAL AREA

We offer for sale an industrial warehouse, located in the industrial area between Galatina and Soleto, which represents an ideal opportunity for those looking for a functional and safe space for their business.

With its 700 m2 surface area, it offers large internal spaces and a large external yard of approximately 400 m2, fenced, perfect for parking vehicles and loading/unloading goods. Equipped with automatic shutters, alarm and air conditioning in the offices, of approximately 40m2, this warehouse guarantees comfort and safety for the occupants.