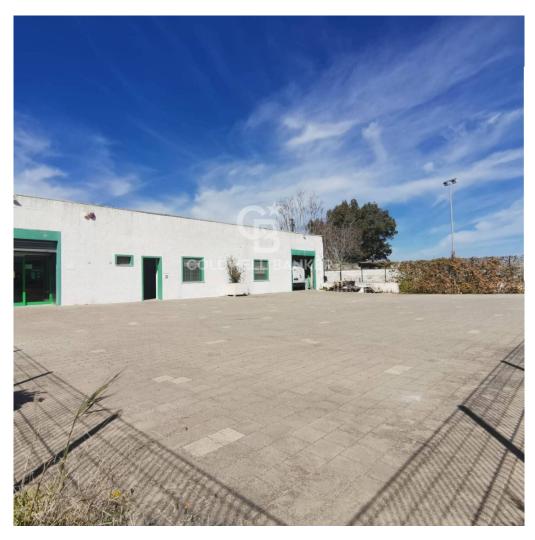

### 700 sq.m.

GALATINA - SOLETO: INDUSTRIAL AREA

We offer for sale an industrial warehouse, located in the industrial area between Galatina and Soleto, which represents an ideal opportunity for those looking for a functional and safe space for their business.

With its 700 m2 surface area, it offers large internal spaces and a large external yard of approximately 400 m2, fenced, perfect for parking vehicles and loading/unloading goods. Equipped with automatic shutters, alarm and air conditioning in the offices, of approximately 40m2, this warehouse guarantees comfort and safety for the occupants.