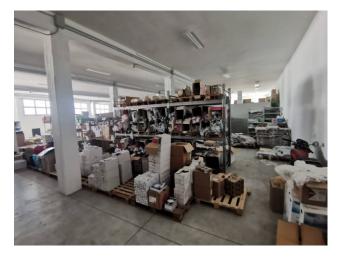

With its 700 m2 surface area, it offers large internal spaces and a large external yard of approximately 400 m2, fenced, perfect for parking vehicles and loading/unloading goods. Equipped with automatic shutters, alarm and air conditioning in the offices, of approximately 40m2, this warehouse guarantees comfort and safety for the occupants.

The bathrooms comply with current regulations, while the fire prevention system ensures the protection of the rooms.

The systems and fixtures were redone in 2017, ensuring updated and reliable efficiency. With a ceiling height of 4.30 metres, it offers a spacious and well-ventilated environment, ideal for many types of industrial or commercial activities.