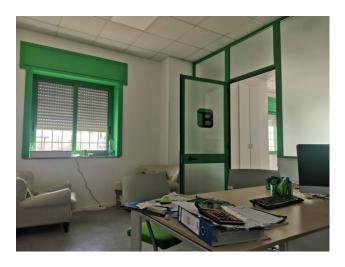

With its 700 m2 surface area, it offers large internal spaces and a large external yard of approximately 400 m2, fenced, perfect for parking vehicles and loading/unloading goods. Equipped with automatic shutters, alarm and air conditioning in the offices, of approximately 40m2, this warehouse guarantees comfort and safety for the occupants.

The bathrooms comply with current regulations, while the fire prevention system ensures the protection of the rooms.

The systems and fixtures were redone in 2017, ensuring updated and reliable efficiency. With a ceiling height of 4.30 metres, it offers a spacious and well-ventilated environment, ideal for many types of industrial or commercial activities.