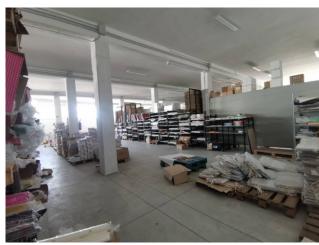

With its 700 m2 surface area, it offers large internal spaces and a large external yard of approximately 400 m2, fenced, perfect for parking vehicles and loading/unloading goods. Equipped with automatic shutters, alarm and air conditioning in the offices, of approximately 40m2, this warehouse guarantees comfort and safety for the occupants.

The bathrooms comply with current regulations, while the fire prevention system ensures the protection of the rooms.

The systems and fixtures were redone in 2017, ensuring updated and reliable efficiency. With a ceiling height of 4.30 metres, it offers a spacious and well-ventilated environment, ideal for many types of industrial or commercial activities.