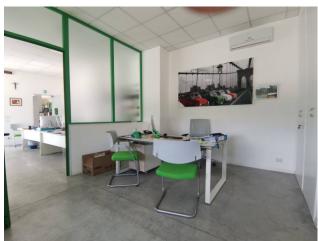

With its 700 m2 surface area, it offers large internal spaces and a large external yard of approximately 400 m2, fenced, perfect for parking vehicles and loading/unloading goods. Equipped with automatic shutters, alarm and air conditioning in the offices, of approximately 40m2, this warehouse guarantees comfort and safety for the occupants.