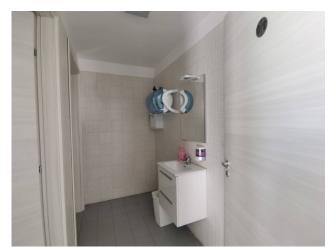

The bathrooms comply with current regulations, while the fire prevention system ensures the protection of the rooms.

The systems and fixtures were redone in 2017, ensuring updated and reliable efficiency. With a ceiling height of 4.30 metres, it offers a spacious and well-ventilated environment, ideal for many types of industrial or commercial activities.