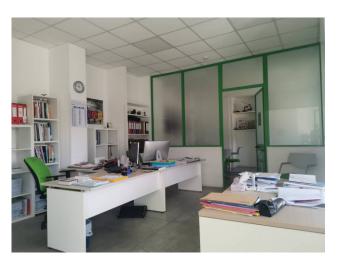

With its 700 m2 surface area, it offers large internal spaces and a large external yard of approximately 400 m2, fenced, perfect for parking vehicles and loading/unloading goods. Equipped with automatic shutters, alarm and air conditioning in the offices, of approximately 40m2, this warehouse guarantees comfort and safety for the occupants.