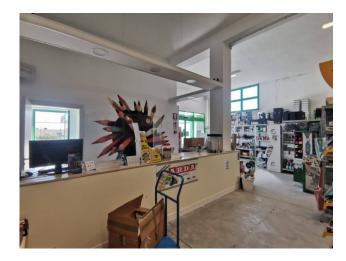

With its 700 m2 surface area, it offers large internal spaces and a large external yard of approximately 400 m2, fenced, perfect for parking vehicles and loading/unloading goods. Equipped with automatic shutters, alarm and air conditioning in the offices, of approximately 40m2, this warehouse guarantees comfort and safety for the occupants.

The bathrooms comply with current regulations, while the fire prevention system ensures the protection of the rooms.

The systems and fixtures were redone in 2017, ensuring updated and reliable efficiency. With a ceiling height of 4.30 metres, it offers a spacious and well-ventilated environment, ideal for many types of industrial or commercial activities.