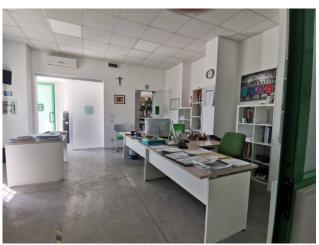

With its 700 m2 surface area, it offers large internal spaces and a large external yard of approximately 400 m2, fenced, perfect for parking vehicles and loading/unloading goods. Equipped with automatic shutters, alarm and air conditioning in the offices, of approximately 40m2, this warehouse guarantees comfort and safety for the occupants.

The bathrooms comply with current regulations, while the fire prevention system ensures the protection of the rooms.

The systems and fixtures were redone in 2017, ensuring updated and reliable efficiency. With a ceiling height of 4.30 metres, it offers a spacious and well-ventilated environment, ideal for many types of industrial or commercial activities.