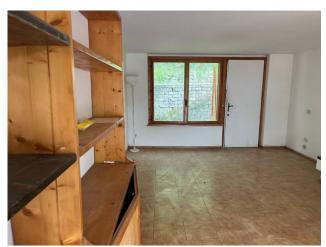

The house is on two levels and is composed on the ground floor of a double living room with kitchen while on the first floor there are two bedrooms and two bathrooms. The house is in a good state of conservation.

The large and bright living room is characterized by a central fireplace, perfect for heating the environment during the cooler evenings. The house is equipped with a comfortable staircase, which makes the internal spaces even more functional and comfortable. The strategic position, close to the historic center of Spoleto, makes it ideal for those who want to live in a quiet environment but convenient to all the services and activities of the city.