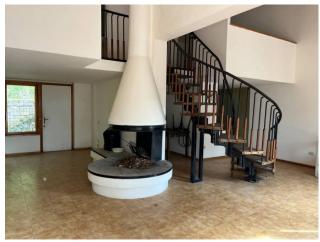

The large and bright living room is characterized by a central fireplace, perfect for heating the environment during the cooler evenings. The house is equipped with a comfortable staircase, which makes the internal spaces even more functional and comfortable. The strategic position, close to the historic center of Spoleto, makes it ideal for those who want to live in a quiet environment but convenient to all the services and activities of the city.