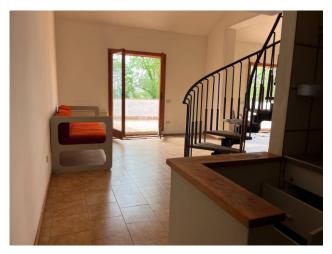

The house is on two levels and is composed on the ground floor of a double living room with kitchen while on the first floor there are two bedrooms and two bathrooms. The house is in a good state of conservation.

The large and bright living room is characterized by a central fireplace, perfect for heating the environment during the cooler evenings. The house is equipped with a comfortable staircase, which makes the internal spaces even more functional and comfortable. The strategic position, close to the historic center of Spoleto, makes it ideal for those who want to live in a quiet environment but convenient to all the services and activities of the city.