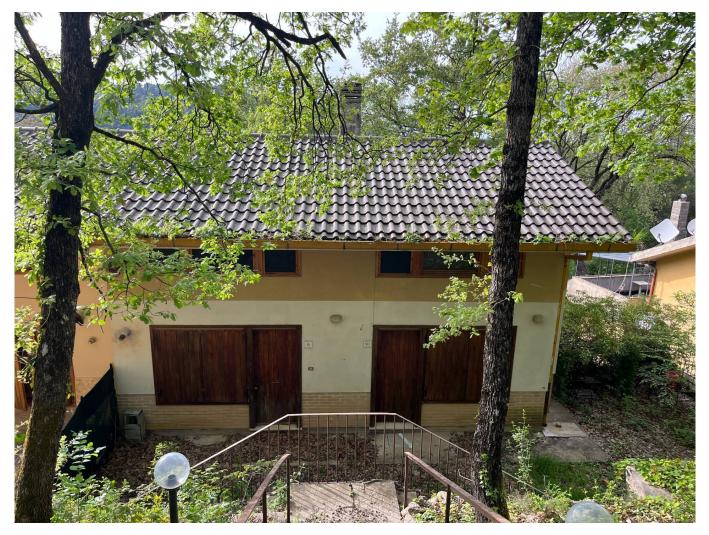

## Terraced house for sale in Spoleto Spoleto - Centro € 98.000 Ref. CBI057-316-30309

130 sq.m. | Bathrooms: 2 | Bedrooms: 2 | Rooms: 4

In Torricella, 3 km from the center of Spoleto, immersed in the woods, we offer for sale a terraced house with garden and large panoramic terrace.

The house is on two levels and is composed on the ground floor of a double living room with kitchen while on the first floor there are two bedrooms and two bathrooms. The house is in a good state of conservation.

The kitchen is a comfortable kitchenette, perfect for preparing delicious dishes to be enjoyed on the large, bright and panoramic terrace of around 30 m2, overlooking the woods, ideal for enjoying moments of relaxation outdoors. The property also has a private garden, where you can spend pleasant days in the open air.