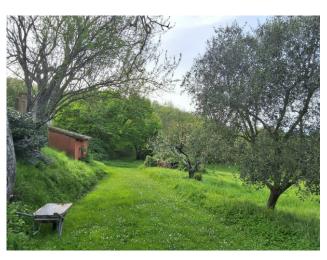

The house is surrounded by greenery with 25 hectares of property surrounding the house, just 4km from Borgo San Lorenzo and 22km from Florence.

Podere Guzzano presents itself with unique features of its kind, faithfully renovated maintaining its original layout, isolated and completely immersed in nature, allowing you to enjoy absolute privacy and tranquility.

The farm consists of 15 hectares of woodland and 10 hectares of cultivable meadow, which surround the house creating a suggestive and difficult to find natural amphitheater. There are also numerous fruit trees, vines and an already productive olive grove of over 100