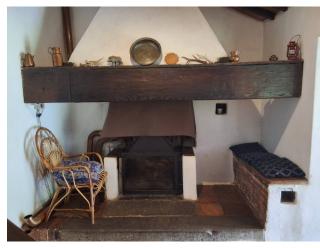

The house faces south and has an internal surface area of 400 m2 which is divided into two levels. On the ground floor we find a living room with an imposing and spectacular original fireplace, a kitchen, a tavern with another fireplace which has access to two large rooms and has two exits to the outside. On the first floor there are 4 bedrooms, a living room, a bathroom and a bedroom/possible second bathroom.