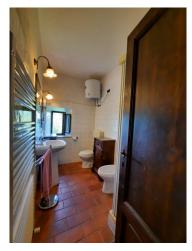

The house faces south and has an internal surface area of 400 m2 which is divided into two levels. On the ground floor we find a living room with an imposing and spectacular original fireplace, a kitchen, a tavern with another fireplace which has access to two large rooms and has two exits to the outside. On the first floor there are 4 bedrooms, a living room, a bathroom and a bedroom/possible second bathroom.

## **Features**

| Property ID: CBI132-1802-89                      | Contract: Sale                   |
|--------------------------------------------------|----------------------------------|
| Categoria: Rustic/Farmhouse/Court                | Address: Via Faltona             |
| Municipality: Borgo San Lorenzo                  | Total sqm: 400 sq.m.             |
| Bedrooms: 5                                      | Bathrooms: 1                     |
| Rooms: 6                                         | Internal condition: Excellent    |
| Independent heating: Heating                     | Parking space: Uncovered Parking |
| Current Status: Available after the deed of sale | Garden: Private                  |
| Kitchen: Regular Kitchen                         | Garage: Shed                     |