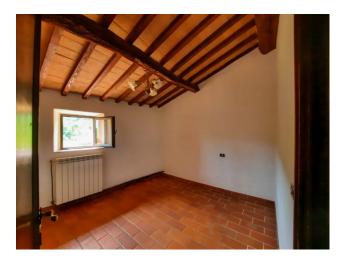

The house faces south and has an internal surface area of 400 m2 which is divided into two levels. On the ground floor we find a living room with an imposing and spectacular original fireplace, a kitchen, a tavern with another fireplace which has access to two large rooms and has two exits to the outside. On the first floor there are 4 bedrooms, a living room, a bathroom and a bedroom/possible second bathroom.