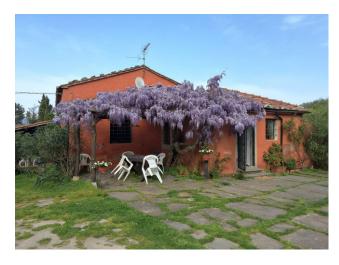

The house is surrounded by greenery with 25 hectares of property surrounding the house, just 4km from Borgo San Lorenzo and 22km from Florence.

Podere Guzzano presents itself with unique features of its kind, faithfully renovated maintaining its original layout, isolated and completely immersed in nature, allowing you to enjoy absolute privacy and tranquility.

Large 35m2 loggia facing West.

Near the house there is also a large barn, partly renovated for 23 m2 and to be rebuilt for the remaining 81 m2 (for a total of 104 m2). In front of the loggia there is a 13x8m swimming pool, completely surrounded by plants that make the place pleasantly intimate.