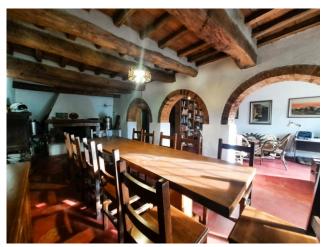

The house faces south and has an internal surface area of 400 m2 which is divided into two levels. On the ground floor we find a living room with an imposing and spectacular original fireplace, a kitchen, a tavern with another fireplace which has access to two large rooms and has two exits to the outside. On the first floor there are 4 bedrooms, a living room, a bathroom and a bedroom/possible second bathroom.

Large 35m2 loggia facing West.

Near the house there is also a large barn, partly renovated for 23 m2 and to be rebuilt for the remaining 81 m2 (for a total of 104 m2). In front of the loggia there is a 13x8m swimming pool, completely surrounded by plants that make the place pleasantly intimate.