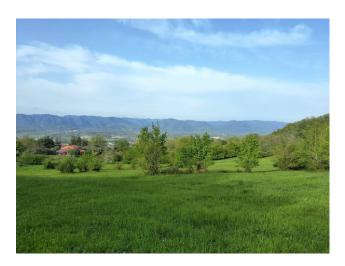

The house is surrounded by greenery with 25 hectares of property surrounding the house, just 4km from Borgo San Lorenzo and 22km from Florence.

Podere Guzzano presents itself with unique features of its kind, faithfully renovated maintaining its original layout, isolated and completely immersed in nature, allowing you to enjoy absolute privacy and tranquility.

The farm consists of 15 hectares of woodland and 10 hectares of cultivable meadow, which surround the house creating a suggestive and difficult to find natural amphitheater. There are also numerous fruit trees, vines and an already productive olive grove of over 100