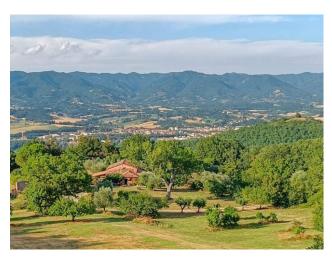

## Rustic/Farmhouse/Court for sale in Borgo San Lorenzo € 650.000 Ref. CBI132-1802-89

400 sq.m. | Bathrooms: 1 | Bedrooms: 5 | Rooms: 6

Borgo San Lorenzo

Already in the Medici papers of the mid-1400s there was "Podere Guzzano", a 400m2 farmhouse located on a plateau at 360 meters above sea level and overlooking the Mugello valley.

The house is surrounded by greenery with 25 hectares of property surrounding the house, just 4km from Borgo San Lorenzo and 22km from Florence.

Podere Guzzano presents itself with unique features of its kind, faithfully renovated maintaining its original layout, isolated and completely immersed in nature, allowing you to enjoy absolute privacy and tranquility.

The farm consists of 15 hectares of woodland and 10 hectares of cultivable meadow, which surround the house creating a suggestive and difficult to find natural amphitheater. There are also numerous fruit trees, vines and an already productive olive grove of over 100