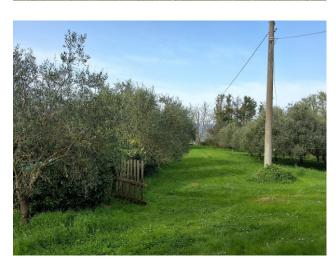

The farm consists of 15 hectares of woodland and 10 hectares of cultivable meadow, which surround the house creating a suggestive and difficult to find natural amphitheater. There are also numerous fruit trees, vines and an already productive olive grove of over 100