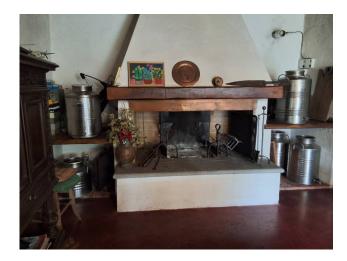

The house faces south and has an internal surface area of 400 m2 which is divided into two levels. On the ground floor we find a living room with an imposing and spectacular original fireplace, a kitchen, a tavern with another fireplace which has access to two large rooms and has two exits to the outside. On the first floor there are 4 bedrooms, a living room, a bathroom and a bedroom/possible second bathroom.