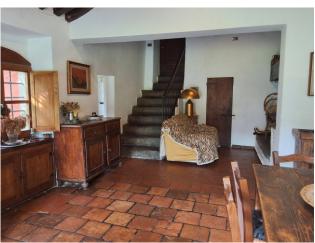

The house faces south and has an internal surface area of 400 m2 which is divided into two levels. On the ground floor we find a living room with an imposing and spectacular original fireplace, a kitchen, a tavern with another fireplace which has access to two large rooms and has two exits to the outside. On the first floor there are 4 bedrooms, a living room, a bathroom and a bedroom/possible second bathroom.