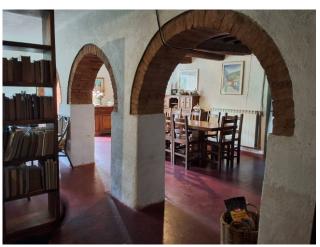

The house faces south and has an internal surface area of 400 m2 which is divided into two levels. On the ground floor we find a living room with an imposing and spectacular original fireplace, a kitchen, a tavern with another fireplace which has access to two large rooms and has two exits to the outside. On the first floor there are 4 bedrooms, a living room, a bathroom and a bedroom/possible second bathroom.