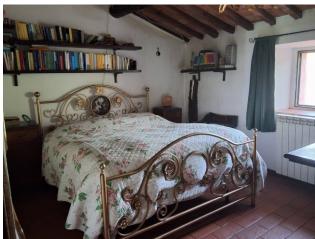

The house faces south and has an internal surface area of 400 m2 which is divided into two levels. On the ground floor we find a living room with an imposing and spectacular original fireplace, a kitchen, a tavern with another fireplace which has access to two large rooms and has two exits to the outside. On the first floor there are 4 bedrooms, a living room, a bathroom and a bedroom/possible second bathroom.