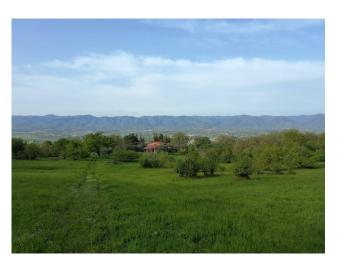

The farm consists of 15 hectares of woodland and 10 hectares of cultivable meadow, which surround the house creating a suggestive and difficult to find natural amphitheater. There are also numerous fruit trees, vines and an already productive olive grove of over 100