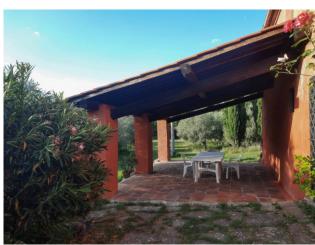

Large 35m2 loggia facing West.

Near the house there is also a large barn, partly renovated for 23 m2 and to be rebuilt for the remaining 81 m2 (for a total of 104 m2). In front of the loggia there is a 13x8m swimming pool, completely surrounded by plants that make the place pleasantly intimate.