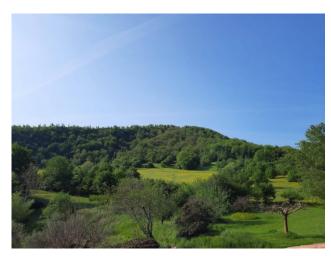

The house is surrounded by greenery with 25 hectares of property surrounding the house, just 4km from Borgo San Lorenzo and 22km from Florence.

Podere Guzzano presents itself with unique features of its kind, faithfully renovated maintaining its original layout, isolated and completely immersed in nature, allowing you to enjoy absolute privacy and tranquility.

The farm consists of 15 hectares of woodland and 10 hectares of cultivable meadow, which surround the house creating a suggestive and difficult to find natural amphitheater. There are also numerous fruit trees, vines and an already productive olive grove of over 100