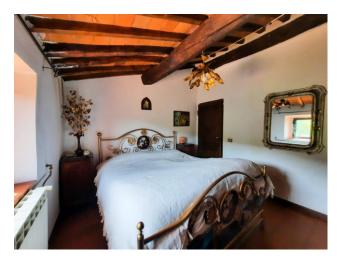

The house faces south and has an internal surface area of 400 m2 which is divided into two levels. On the ground floor we find a living room with an imposing and spectacular original fireplace, a kitchen, a tavern with another fireplace which has access to two large rooms and has two exits to the outside. On the first floor there are 4 bedrooms, a living room, a bathroom and a bedroom/possible second bathroom.