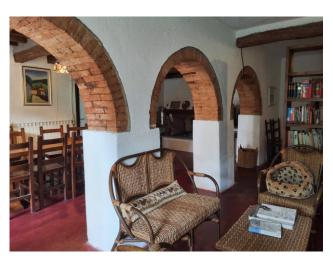

The house faces south and has an internal surface area of 400 m2 which is divided into two levels. On the ground floor we find a living room with an imposing and spectacular original fireplace, a kitchen, a tavern with another fireplace which has access to two large rooms and has two exits to the outside. On the first floor there are 4 bedrooms, a living room, a bathroom and a bedroom/possible second bathroom.