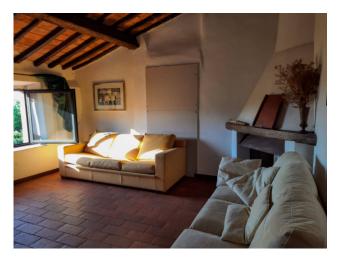

The house faces south and has an internal surface area of 400 m2 which is divided into two levels. On the ground floor we find a living room with an imposing and spectacular original fireplace, a kitchen, a tavern with another fireplace which has access to two large rooms and has two exits to the outside. On the first floor there are 4 bedrooms, a living room, a bathroom and a bedroom/possible second bathroom.