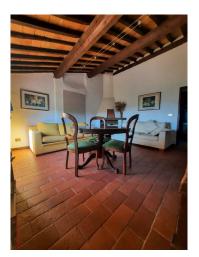

The house faces south and has an internal surface area of 400 m2 which is divided into two levels. On the ground floor we find a living room with an imposing and spectacular original fireplace, a kitchen, a tavern with another fireplace which has access to two large rooms and has two exits to the outside. On the first floor there are 4 bedrooms, a living room, a bathroom and a bedroom/possible second bathroom.