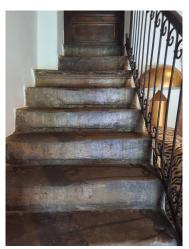

The house faces south and has an internal surface area of 400 m2 which is divided into two levels. On the ground floor we find a living room with an imposing and spectacular original fireplace, a kitchen, a tavern with another fireplace which has access to two large rooms and has two exits to the outside. On the first floor there are 4 bedrooms, a living room, a bathroom and a bedroom/possible second bathroom.