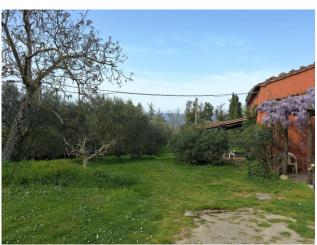

The house is surrounded by greenery with 25 hectares of property surrounding the house, just 4km from Borgo San Lorenzo and 22km from Florence.

Podere Guzzano presents itself with unique features of its kind, faithfully renovated maintaining its original layout, isolated and completely immersed in nature, allowing you to enjoy absolute privacy and tranquility.

The house faces south and has an internal surface area of 400 m2 which is divided into two levels. On the ground floor we find a living room with an imposing and spectacular original fireplace, a kitchen, a tavern with another fireplace which has access to two large rooms and has two exits to the outside. On the first floor there are 4 bedrooms, a living room, a bathroom and a bedroom/possible second bathroom.

The farm consists of 15 hectares of woodland and 10 hectares of cultivable meadow, which surround the house creating a suggestive and difficult to find natural amphitheater. There are also numerous fruit trees, vines and an already productive olive grove of over 100