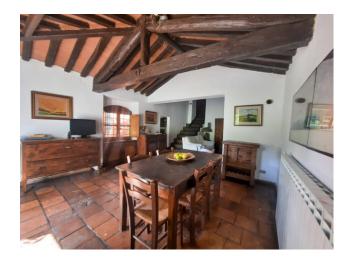

The house faces south and has an internal surface area of 400 m2 which is divided into two levels. On the ground floor we find a living room with an imposing and spectacular original fireplace, a kitchen, a tavern with another fireplace which has access to two large rooms and has two exits to the outside. On the first floor there are 4 bedrooms, a living room, a bathroom and a bedroom/possible second bathroom.