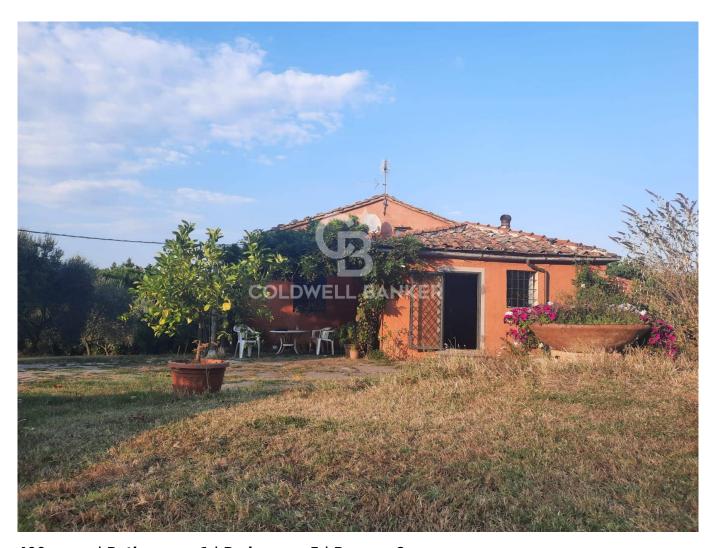

## Rustic/Farmhouse/Court for sale in Borgo San Lorenzo € 650.000 Ref. CBI132-1802-89

400 sq.m. | Bathrooms: 1 | Bedrooms: 5 | Rooms: 6

Borgo San Lorenzo

Already in the Medici papers of the mid-1400s there was "Podere Guzzano", a 400m2 farmhouse located on a plateau at 360 meters above sea level and overlooking the Mugello valley.

The house is surrounded by greenery with 25 hectares of property surrounding the house, just 4km from Borgo San Lorenzo and 22km from Florence.

Podere Guzzano presents itself with unique features of its kind, faithfully renovated maintaining its original layout, isolated and completely immersed in nature, allowing you to enjoy absolute privacy and tranquility.

The house faces south and has an internal surface area of 400 m2 which is divided into two levels. On the ground floor we find a living room with an imposing and spectacular original fireplace, a kitchen, a tavern with another fireplace which has access to two large rooms and has two exits to the outside. On the first floor there are 4 bedrooms, a living room, a bathroom and a bedroom/possible second bathroom.