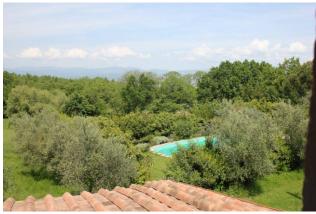

Large 35m2 loggia facing West.

Near the house there is also a large barn, partly renovated for 23 m2 and to be rebuilt for the remaining 81 m2 (for a total of 104 m2). In front of the loggia there is a 13x8m swimming pool, completely surrounded by plants that make the place pleasantly intimate.

The farm consists of 15 hectares of woodland and 10 hectares of cultivable meadow, which surround the house creating a suggestive and difficult to find natural amphitheater. There are also numerous fruit trees, vines and an already productive olive grove of over 100