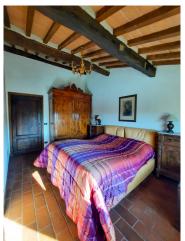

The house faces south and has an internal surface area of 400 m2 which is divided into two levels. On the ground floor we find a living room with an imposing and spectacular original fireplace, a kitchen, a tavern with another fireplace which has access to two large rooms and has two exits to the outside. On the first floor there are 4 bedrooms, a living room, a bathroom and a bedroom/possible second bathroom.