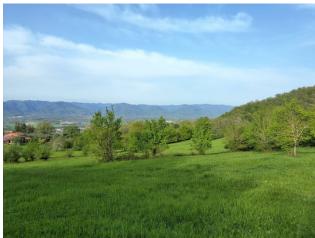

## Rustic/Farmhouse/Court for sale in Borgo San Lorenzo € 650.000 Ref. CBI132-1802-89

400 sq.m. | Bathrooms: 1 | Bedrooms: 5 | Rooms: 6

Borgo San Lorenzo

Already in the Medici papers of the mid-1400s there was "Podere Guzzano", a 400m2 farmhouse located on a plateau at 360 meters above sea level and overlooking the Mugello valley.

The house is surrounded by greenery with 25 hectares of property surrounding the house, just 4km from Borgo San Lorenzo and 22km from Florence.

Podere Guzzano presents itself with unique features of its kind, faithfully renovated maintaining its original layout, isolated and completely immersed in nature, allowing you to enjoy absolute privacy and tranquility.

The farm consists of 15 hectares of woodland and 10 hectares of cultivable meadow, which surround the house creating a suggestive and difficult to find natural amphitheater. There are also numerous fruit trees, vines and an already productive olive grove of over 100