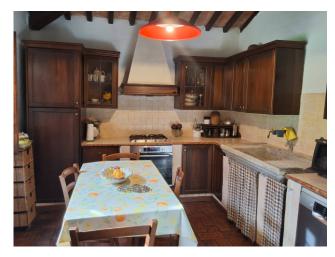

The house faces south and has an internal surface area of 400 m2 which is divided into two levels. On the ground floor we find a living room with an imposing and spectacular original fireplace, a kitchen, a tavern with another fireplace which has access to two large rooms and has two exits to the outside. On the first floor there are 4 bedrooms, a living room, a bathroom and a bedroom/possible second bathroom.