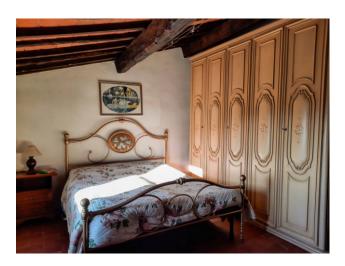

The house faces south and has an internal surface area of 400 m2 which is divided into two levels. On the ground floor we find a living room with an imposing and spectacular original fireplace, a kitchen, a tavern with another fireplace which has access to two large rooms and has two exits to the outside. On the first floor there are 4 bedrooms, a living room, a bathroom and a bedroom/possible second bathroom.