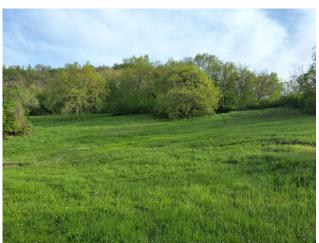

The house is surrounded by greenery with 25 hectares of property surrounding the house, just 4km from Borgo San Lorenzo and 22km from Florence.

Podere Guzzano presents itself with unique features of its kind, faithfully renovated maintaining its original layout, isolated and completely immersed in nature, allowing you to enjoy absolute privacy and tranquility.

The farm consists of 15 hectares of woodland and 10 hectares of cultivable meadow, which surround the house creating a suggestive and difficult to find natural amphitheater. There are also numerous fruit trees, vines and an already productive olive grove of over 100