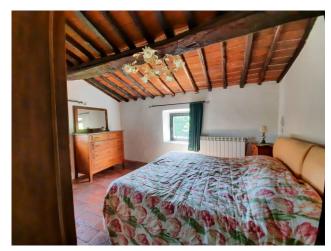

The house faces south and has an internal surface area of 400 m2 which is divided into two levels. On the ground floor we find a living room with an imposing and spectacular original fireplace, a kitchen, a tavern with another fireplace which has access to two large rooms and has two exits to the outside. On the first floor there are 4 bedrooms, a living room, a bathroom and a bedroom/possible second bathroom.