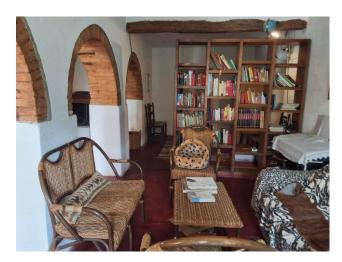

The house faces south and has an internal surface area of 400 m2 which is divided into two levels. On the ground floor we find a living room with an imposing and spectacular original fireplace, a kitchen, a tavern with another fireplace which has access to two large rooms and has two exits to the outside. On the first floor there are 4 bedrooms, a living room, a bathroom and a bedroom/possible second bathroom.