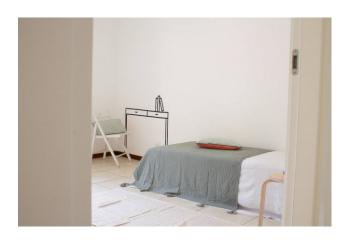

Living area with furnished entrance, living room with kitchenette and bathroom with window, hallway at night with three bedrooms, two of which are double and one twin, the second bathroom with window and shower, a study as well as a practical closet. PVC window frames with double chamber, wooden shutters, air conditioning system, independent heating and armored door. Ghirlandina view from different windows.