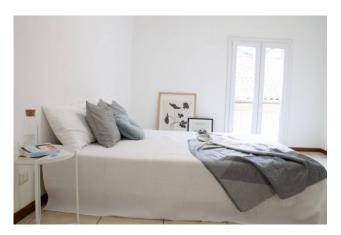

Living area with furnished entrance, living room with kitchenette and bathroom with window, hallway at night with three bedrooms, two of which are double and one twin, the second bathroom with window and shower, a study as well as a practical closet. PVC window frames with double chamber, wooden shutters, air conditioning system, independent heating and armored door. Ghirlandina view from different windows.