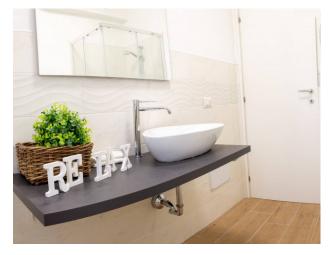

Living area with furnished entrance, living room with kitchenette and bathroom with window, hallway at night with three bedrooms, two of which are double and one twin, the second bathroom with window and shower, a study as well as a practical closet. PVC window frames with double chamber, wooden shutters, air conditioning system, independent heating and armored door. Ghirlandina view from different windows.