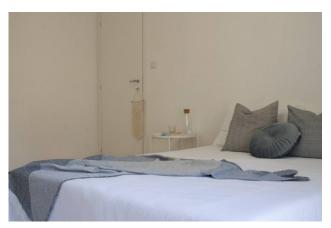

Living area with furnished entrance, living room with kitchenette and bathroom with window, hallway at night with three bedrooms, two of which are double and one twin, the second bathroom with window and shower, a study as well as a practical closet. PVC window frames with double chamber, wooden shutters, air conditioning system, independent heating and armored door. Ghirlandina view from different windows.