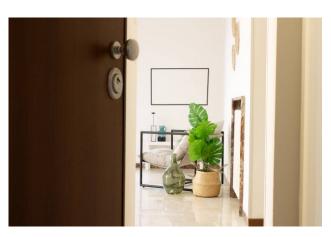

Living area with furnished entrance, living room with kitchenette and bathroom with window, hallway at night with three bedrooms, two of which are double and one twin, the second bathroom with window and shower, a study as well as a practical closet. PVC window frames with double chamber, wooden shutters, air conditioning system, independent heating and armored door. Ghirlandina view from different windows.