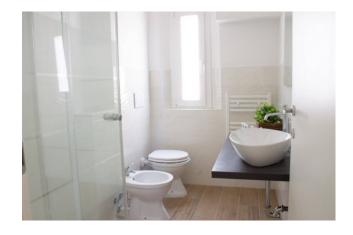

Living area with furnished entrance, living room with kitchenette and bathroom with window, hallway at night with three bedrooms, two of which are double and one twin, the second bathroom with window and shower, a study as well as a practical closet. PVC window frames with double chamber, wooden shutters, air conditioning system, independent heating and armored door. Ghirlandina view from different windows.