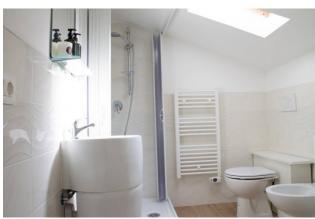

Living area with furnished entrance, living room with kitchenette and bathroom with window, hallway at night with three bedrooms, two of which are double and one twin, the second bathroom with window and shower, a study as well as a practical closet. PVC window frames with double chamber, wooden shutters, air conditioning system, independent heating and armored door. Ghirlandina view from different windows.