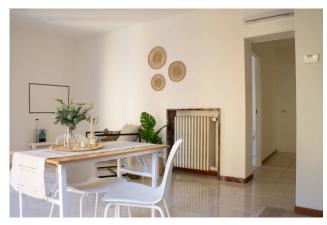

Living area with furnished entrance, living room with kitchenette and bathroom with window, hallway at night with three bedrooms, two of which are double and one twin, the second bathroom with window and shower, a study as well as a practical closet. PVC window frames with double chamber, wooden shutters, air conditioning system, independent heating and armored door. Ghirlandina view from different windows.