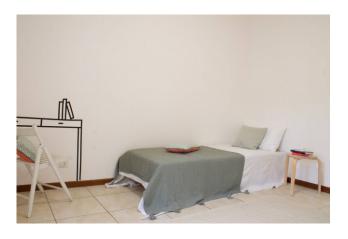

Living area with furnished entrance, living room with kitchenette and bathroom with window, hallway at night with three bedrooms, two of which are double and one twin, the second bathroom with window and shower, a study as well as a practical closet. PVC window frames with double chamber, wooden shutters, air conditioning system, independent heating and armored door. Ghirlandina view from different windows.