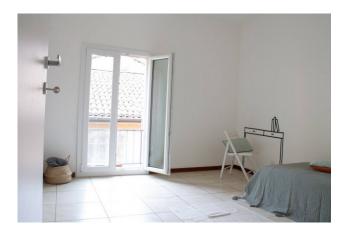

Living area with furnished entrance, living room with kitchenette and bathroom with window, hallway at night with three bedrooms, two of which are double and one twin, the second bathroom with window and shower, a study as well as a practical closet. PVC window frames with double chamber, wooden shutters, air conditioning system, independent heating and armored door. Ghirlandina view from different windows.