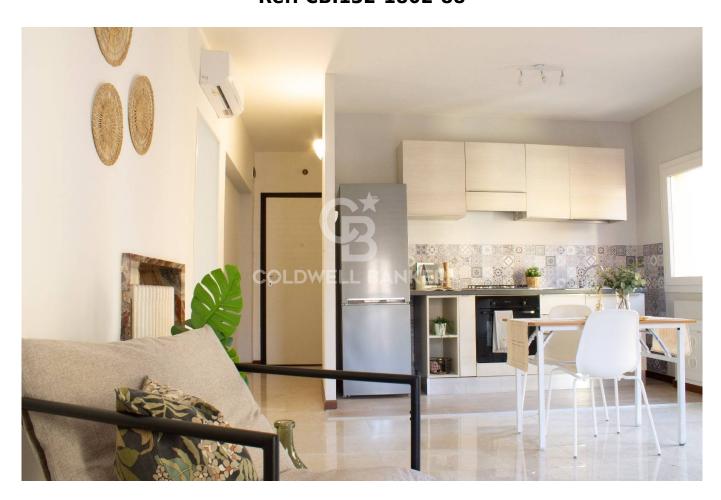

## Apartment for sale in Modena Centro storico € 285.000 Ref. CBI132-1802-88

109 sq.m. | Bathrooms: 2 | Bedrooms: 3 | Rooms: 4

Modena - Historic centre

In the historic center, in the immediate vicinity of Piazza Grande, the Ghirlandina and the Duomo, in a condominium with a few residential units, on the third floor without a lift, there is this apartment, recently renovated.

Living area with furnished entrance, living room with kitchenette and bathroom with window, hallway at night with three bedrooms, two of which are double and one twin, the second bathroom with window and shower, a study as well as a practical closet. PVC window frames with double chamber, wooden shutters, air conditioning system, independent heating and armored door. Ghirlandina view from different windows.