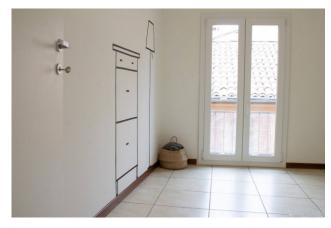

Living area with furnished entrance, living room with kitchenette and bathroom with window, hallway at night with three bedrooms, two of which are double and one twin, the second bathroom with window and shower, a study as well as a practical closet. PVC window frames with double chamber, wooden shutters, air conditioning system, independent heating and armored door. Ghirlandina view from different windows.

## Rooms

Ripostiglio