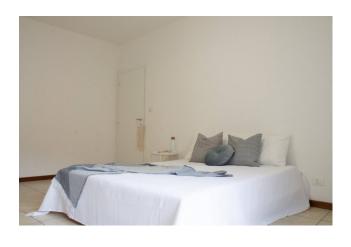

Living area with furnished entrance, living room with kitchenette and bathroom with window, hallway at night with three bedrooms, two of which are double and one twin, the second bathroom with window and shower, a study as well as a practical closet. PVC window frames with double chamber, wooden shutters, air conditioning system, independent heating and armored door. Ghirlandina view from different windows.