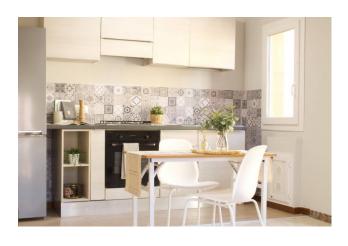

Living area with furnished entrance, living room with kitchenette and bathroom with window, hallway at night with three bedrooms, two of which are double and one twin, the second bathroom with window and shower, a study as well as a practical closet. PVC window frames with double chamber, wooden shutters, air conditioning system, independent heating and armored door. Ghirlandina view from different windows.