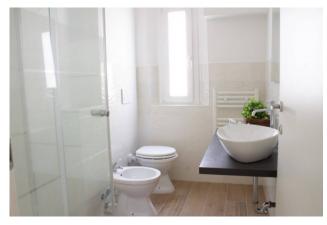

Living area with furnished entrance, living room with kitchenette and bathroom with window, hallway at night with three bedrooms, two of which are double and one twin, the second bathroom with window and shower, a study as well as a practical closet. PVC window frames with double chamber, wooden shutters, air conditioning system, independent heating and armored door. Ghirlandina view from different windows.