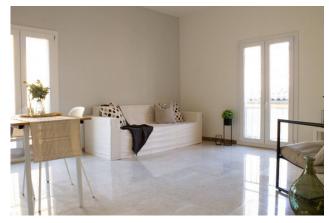

Living area with furnished entrance, living room with kitchenette and bathroom with window, hallway at night with three bedrooms, two of which are double and one twin, the second bathroom with window and shower, a study as well as a practical closet. PVC window frames with double chamber, wooden shutters, air conditioning system, independent heating and armored door. Ghirlandina view from different windows.