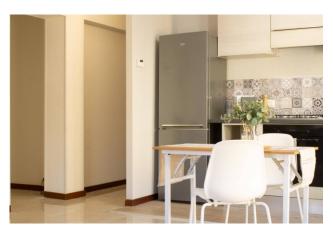

Living area with furnished entrance, living room with kitchenette and bathroom with window, hallway at night with three bedrooms, two of which are double and one twin, the second bathroom with window and shower, a study as well as a practical closet. PVC window frames with double chamber, wooden shutters, air conditioning system, independent heating and armored door. Ghirlandina view from different windows.