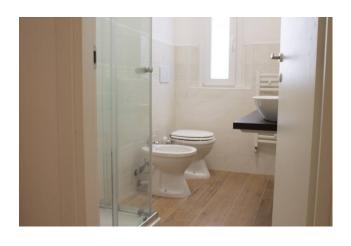

Living area with furnished entrance, living room with kitchenette and bathroom with window, hallway at night with three bedrooms, two of which are double and one twin, the second bathroom with window and shower, a study as well as a practical closet. PVC window frames with double chamber, wooden shutters, air conditioning system, independent heating and armored door. Ghirlandina view from different windows.