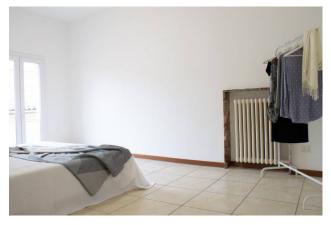

Living area with furnished entrance, living room with kitchenette and bathroom with window, hallway at night with three bedrooms, two of which are double and one twin, the second bathroom with window and shower, a study as well as a practical closet. PVC window frames with double chamber, wooden shutters, air conditioning system, independent heating and armored door. Ghirlandina view from different windows.