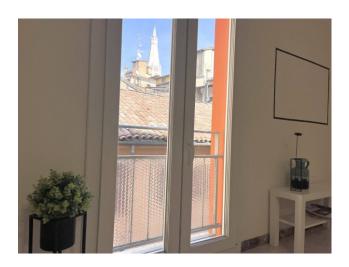

Living area with furnished entrance, living room with kitchenette and bathroom with window, hallway at night with three bedrooms, two of which are double and one twin, the second bathroom with window and shower, a study as well as a practical closet. PVC window frames with double chamber, wooden shutters, air conditioning system, independent heating and armored door. Ghirlandina view from different windows.