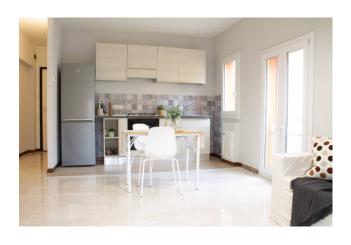

Living area with furnished entrance, living room with kitchenette and bathroom with window, hallway at night with three bedrooms, two of which are double and one twin, the second bathroom with window and shower, a study as well as a practical closet. PVC window frames with double chamber, wooden shutters, air conditioning system, independent heating and armored door. Ghirlandina view from different windows.