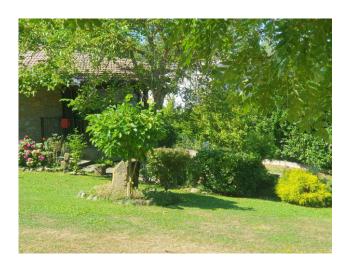

Wooden window frames with double glazing, independent natural gas heating, connection to the aqueduct. A cistern for collecting rainwater guarantees a continuous supply for the irrigation of the 4500 m2 well-kept garden with fruit trees that frame the entire property, perfect as a second home to escape the summer heat and enjoy the rhythms quieter than a village in the mountains.