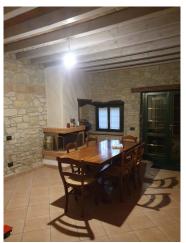

Rustic stone house, completely renovated and arranged on two levels.

Ground floor with garage, rumpus room and service bathroom; first floor with living room, kitchenette, two double bedrooms and second bathroom with window and shower.