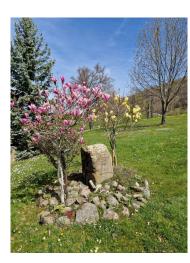

Wooden window frames with double glazing, independent natural gas heating, connection to the aqueduct. A cistern for collecting rainwater guarantees a continuous supply for the irrigation of the 4500 m2 well-kept garden with fruit trees that frame the entire property, perfect as a second home to escape the summer heat and enjoy the rhythms quieter than a village in the mountains.