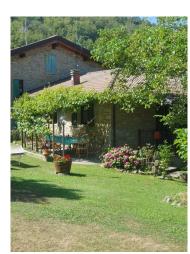

Rustic stone house, completely renovated and arranged on two levels.

Ground floor with garage, rumpus room and service bathroom; first floor with living room, kitchenette, two double bedrooms and second bathroom with window and shower.

Wooden window frames with double glazing, independent natural gas heating, connection to the aqueduct. A cistern for collecting rainwater guarantees a continuous supply for the irrigation of the 4500 m2 well-kept garden with fruit trees that frame the entire property, perfect as a second home to escape the summer heat and enjoy the rhythms quieter than a village in the mountains.