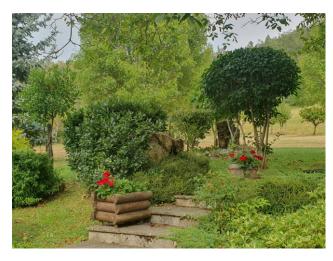

Wooden window frames with double glazing, independent natural gas heating, connection to the aqueduct. A cistern for collecting rainwater guarantees a continuous supply for the irrigation of the 4500 m2 well-kept garden with fruit trees that frame the entire property, perfect as a second home to escape the summer heat and enjoy the rhythms quieter than a village in the mountains.