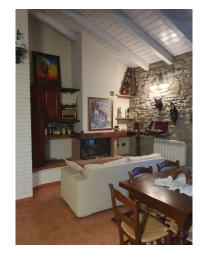

Rustic stone house, completely renovated and arranged on two levels.

Ground floor with garage, rumpus room and service bathroom; first floor with living room, kitchenette, two double bedrooms and second bathroom with window and shower.