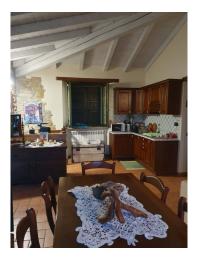

Rustic stone house, completely renovated and arranged on two levels.

Ground floor with garage, rumpus room and service bathroom; first floor with living room, kitchenette, two double bedrooms and second bathroom with window and shower.