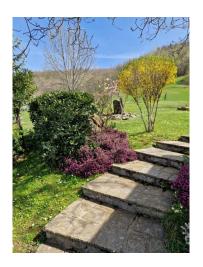

Wooden window frames with double glazing, independent natural gas heating, connection to the aqueduct. A cistern for collecting rainwater guarantees a continuous supply for the irrigation of the 4500 m2 well-kept garden with fruit trees that frame the entire property, perfect as a second home to escape the summer heat and enjoy the rhythms quieter than a village in the mountains.