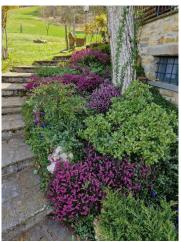

Wooden window frames with double glazing, independent natural gas heating, connection to the aqueduct. A cistern for collecting rainwater guarantees a continuous supply for the irrigation of the 4500 m2 well-kept garden with fruit trees that frame the entire property, perfect as a second home to escape the summer heat and enjoy the rhythms quieter than a village in the mountains.