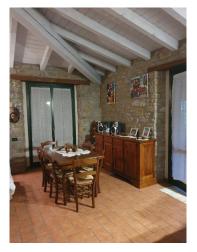

Rustic stone house, completely renovated and arranged on two levels.

Ground floor with garage, rumpus room and service bathroom; first floor with living room, kitchenette, two double bedrooms and second bathroom with window and shower.

Wooden window frames with double glazing, independent natural gas heating, connection to the aqueduct. A cistern for collecting rainwater guarantees a continuous supply for the irrigation of the 4500 m2 well-kept garden with fruit trees that frame the entire property, perfect as a second home to escape the summer heat and enjoy the rhythms quieter than a village in the mountains.