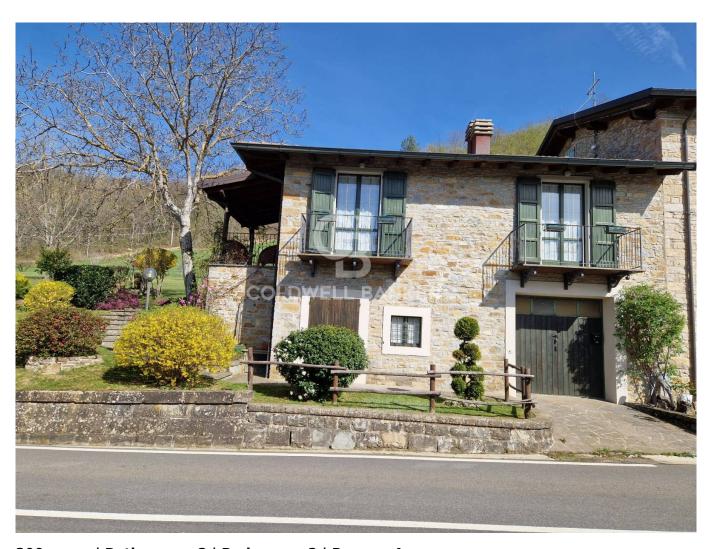

## Rustic/Farmhouse/Court for sale in Montecreto € 215.000 Ref. CBI132-1802-86

200 sq.m. | Bathrooms: 2 | Bedrooms: 2 | Rooms: 4

Montecreto - Cimone

Montecreto is a delightful mountain village just 10 km from the Mount Cimone ski area and in the heart of Frignano full of hiking routes for all tastes.

Rustic stone house, completely renovated and arranged on two levels.

Ground floor with garage, rumpus room and service bathroom; first floor with living room, kitchenette, two double bedrooms and second bathroom with window and shower.

Wooden window frames with double glazing, independent natural gas heating, connection to the aqueduct. A cistern for collecting rainwater guarantees a continuous supply for the irrigation of the 4500 m2 well-kept garden with fruit trees that frame the entire property, perfect as a second home to escape the summer heat and enjoy the rhythms quieter than a village in the mountains.