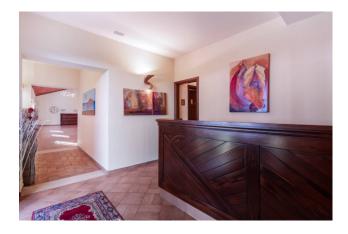

The farmhouse, perfectly renovated to preserve the architectural style with an ancient flavour, arranged on two levels for a total covered area of approximately 450m2, currently used for hospitality purposes for events and catering, is made up of a large entrance area which leads on one side the bar corner and on the other the men's and women's services for guests; followed by the generously sized living room with the fully equipped professional kitchen adjacent. Connected to this, a further hallway leads to the changing rooms, the warehouse rooms and the bathrooms for the service staff. On the upper floor, connected by an external staircase, a second large room for events with suggestive exposed wooden beams and attached services. All rooms enjoy particular brightness thanks to the perimeter windows and the quadrupole exposure.