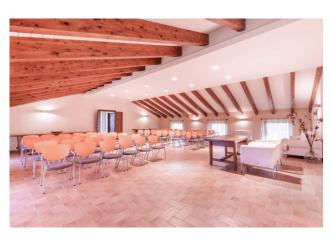

The farmhouse, perfectly renovated to preserve the architectural style with an ancient flavour, arranged on two levels for a total covered area of approximately 450m2, currently used for hospitality purposes for events and catering, is made up of a large entrance area which leads on one side the bar corner and on the other the men's and women's services for guests; followed by the generously sized living room with the fully equipped professional kitchen adjacent. Connected to this, a further hallway leads to the changing rooms, the warehouse rooms and the bathrooms for the service staff. On the upper floor, connected by an external staircase, a second large room for events with suggestive exposed wooden beams and attached services. All rooms enjoy particular brightness thanks to the perimeter windows and the quadrupole exposure.