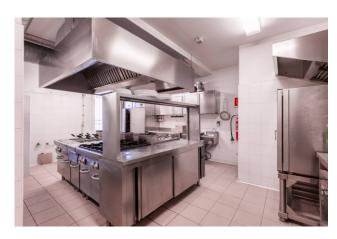

The farmhouse, perfectly renovated to preserve the architectural style with an ancient flavour, arranged on two levels for a total covered area of approximately 450m2, currently used for hospitality purposes for events and catering, is made up of a large entrance area which leads on one side the bar corner and on the other the men's and women's services for guests; followed by the generously sized living room with the fully equipped professional kitchen adjacent. Connected to this, a further hallway leads to the changing rooms, the warehouse rooms and the bathrooms for the service staff. On the upper floor, connected by an external staircase, a second large room for events with suggestive exposed wooden beams and attached services. All rooms enjoy particular brightness thanks to the perimeter windows and the quadrupole exposure.