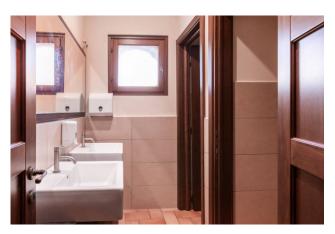

The farmhouse, perfectly renovated to preserve the architectural style with an ancient flavour, arranged on two levels for a total covered area of approximately 450m2, currently used for hospitality purposes for events and catering, is made up of a large entrance area which leads on one side the bar corner and on the other the men's and women's services for guests; followed by the generously sized living room with the fully equipped professional kitchen adjacent. Connected to this, a further hallway leads to the changing rooms, the warehouse rooms and the bathrooms for the service staff. On the upper floor, connected by an external staircase, a second large room for events with suggestive exposed wooden beams and attached services. All rooms enjoy particular brightness thanks to the perimeter windows and the quadrupole exposure.