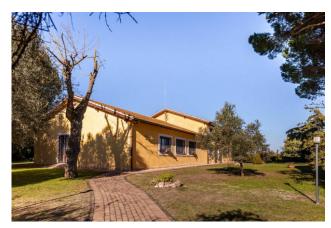

The farmhouse, perfectly renovated to preserve the architectural style with an ancient flavour, arranged on two levels for a total covered area of approximately 450m2, currently used for hospitality purposes for events and catering, is made up of a large entrance area which leads on one side the bar corner and on the other the men's and women's services for guests; followed by the generously sized living room with the fully equipped professional kitchen adjacent. Connected to this, a further hallway leads to the changing rooms, the warehouse rooms and the bathrooms for the service staff. On the upper floor, connected by an external staircase, a second large room for events with suggestive exposed wooden beams and attached services. All rooms enjoy particular brightness thanks to the perimeter windows and the quadrupole exposure.