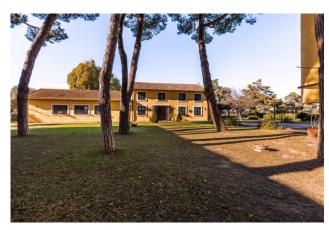

### 450 sq.m. | Bathrooms: 4 | Rooms: 10

Located in the municipality of Rome, in Via del Casale di Sant'Angelo, we are pleased to offer for sale a splendid estate on 4 hectares of agricultural land.

Inside, surrounded by a private park of 5,000 m2, with swimming pool, tennis court, five-a-side football pitch and a large private car park, we find a wonderful farmhouse used for hospitality, ideal for those looking for a unique and relaxing situation, immersed in the greenery and close to all services.

The farmhouse, perfectly renovated to preserve the architectural style with an ancient flavour, arranged on two levels for a total covered area of approximately 450m2, currently used for hospitality purposes for events and catering, is made up of a large entrance area which leads on one side the bar corner and on the other the men's and women's services for guests; followed by the generously sized living room with the fully equipped professional kitchen adjacent. Connected to this, a further hallway leads to the changing rooms, the warehouse rooms and the bathrooms for the service staff. On the upper floor, connected by an external staircase, a second large room for events with suggestive exposed wooden beams and attached services. All rooms enjoy particular brightness thanks to the perimeter windows and the quadrupole exposure.