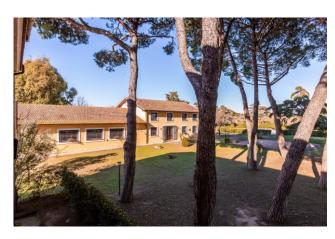

### 450 sq.m. | Bathrooms: 4 | Rooms: 10

Located in the municipality of Rome, in Via del Casale di Sant'Angelo, we are pleased to offer for sale a splendid estate on 4 hectares of agricultural land.

Inside, surrounded by a private park of 5,000 m2, with swimming pool, tennis court, five-a-side football pitch and a large private car park, we find a wonderful farmhouse used for hospitality, ideal for those looking for a unique and relaxing situation, immersed in the greenery and close to all services.

The farmhouse, perfectly renovated to preserve the architectural style with an ancient flavour, arranged on two levels for a total covered area of approximately 450m2, currently used for hospitality purposes for events and catering, is made up of a large entrance area which leads on one side the bar corner and on the other the men's and women's services for guests; followed by the generously sized living room with the fully equipped professional kitchen adjacent. Connected to this, a further hallway leads to the changing rooms, the warehouse rooms and the bathrooms for the service staff. On the upper floor, connected by an external staircase, a second large room for events with suggestive exposed wooden beams and attached services. All rooms enjoy particular brightness thanks to the perimeter windows and the quadrupole exposure.