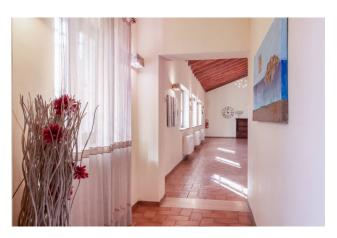

The farmhouse, perfectly renovated to preserve the architectural style with an ancient flavour, arranged on two levels for a total covered area of approximately 450m2, currently used for hospitality purposes for events and catering, is made up of a large entrance area which leads on one side the bar corner and on the other the men's and women's services for guests; followed by the generously sized living room with the fully equipped professional kitchen adjacent. Connected to this, a further hallway leads to the changing rooms, the warehouse rooms and the bathrooms for the service staff. On the upper floor, connected by an external staircase, a second large room for events with suggestive exposed wooden beams and attached services. All rooms enjoy particular brightness thanks to the perimeter windows and the quadrupole exposure.