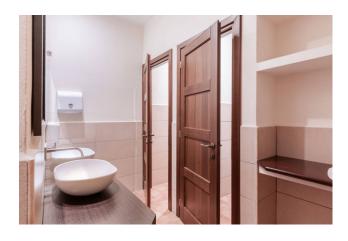

The farmhouse, perfectly renovated to preserve the architectural style with an ancient flavour, arranged on two levels for a total covered area of approximately 450m2, currently used for hospitality purposes for events and catering, is made up of a large entrance area which leads on one side the bar corner and on the other the men's and women's services for guests; followed by the generously sized living room with the fully equipped professional kitchen adjacent. Connected to this, a further hallway leads to the changing rooms, the warehouse rooms and the bathrooms for the service staff. On the upper floor, connected by an external staircase, a second large room for events with suggestive exposed wooden beams and attached services. All rooms enjoy particular brightness thanks to the perimeter windows and the quadrupole exposure.