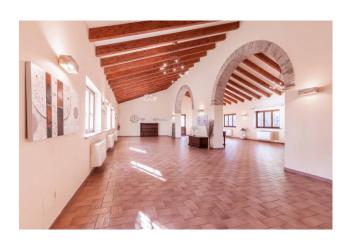

The farmhouse, perfectly renovated to preserve the architectural style with an ancient flavour, arranged on two levels for a total covered area of approximately 450m2, currently used for hospitality purposes for events and catering, is made up of a large entrance area which leads on one side the bar corner and on the other the men's and women's services for guests; followed by the generously sized living room with the fully equipped professional kitchen adjacent. Connected to this, a further hallway leads to the changing rooms, the warehouse rooms and the bathrooms for the service staff. On the upper floor, connected by an external staircase, a second large room for events with suggestive exposed wooden beams and attached services. All rooms enjoy particular brightness thanks to the perimeter windows and the quadrupole exposure.