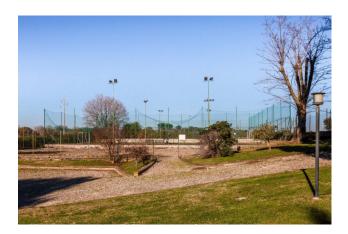

### 450 sq.m. | Bathrooms: 4 | Rooms: 10

Located in the municipality of Rome, in Via del Casale di Sant'Angelo, we are pleased to offer for sale a splendid estate on 4 hectares of agricultural land.

Inside, surrounded by a private park of 5,000 m2, with swimming pool, tennis court, five-a-side football pitch and a large private car park, we find a wonderful farmhouse used for hospitality, ideal for those looking for a unique and relaxing situation, immersed in the greenery and close to all services.

# Nearby

| Gyms              | Beauty centres    |
|-------------------|-------------------|
| Soccer fields     | Sport centres     |
| Tennis courts     | Cycle paths       |
| Playgrounds       | Rail station      |
| Public transports | Nursery school    |
| Primary schools   | Secondary schools |
| High school       | Bar               |
| Post offices      | Shopping centres  |
| Municipal office  |                   |