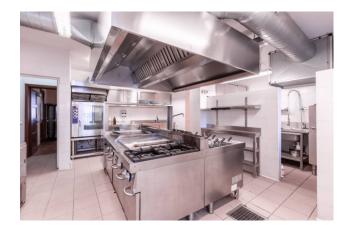

The farmhouse, perfectly renovated to preserve the architectural style with an ancient flavour, arranged on two levels for a total covered area of approximately 450m2, currently used for hospitality purposes for events and catering, is made up of a large entrance area which leads on one side the bar corner and on the other the men's and women's services for guests; followed by the generously sized living room with the fully equipped professional kitchen adjacent. Connected to this, a further hallway leads to the changing rooms, the warehouse rooms and the bathrooms for the service staff. On the upper floor, connected by an external staircase, a second large room for events with suggestive exposed wooden beams and attached services. All rooms enjoy particular brightness thanks to the perimeter windows and the quadrupole exposure.