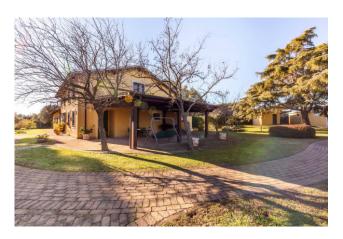

### 450 sq.m. | Bathrooms: 4 | Rooms: 10

Located in the municipality of Rome, in Via del Casale di Sant'Angelo, we are pleased to offer for sale a splendid estate on 4 hectares of agricultural land.

Inside, surrounded by a private park of 5,000 m2, with swimming pool, tennis court, five-a-side football pitch and a large private car park, we find a wonderful farmhouse used for hospitality, ideal for those looking for a unique and relaxing situation, immersed in the greenery and close to all services.

The farmhouse, perfectly renovated to preserve the architectural style with an ancient flavour, arranged on two levels for a total covered area of approximately 450m2, currently used for hospitality purposes for events and catering, is made up of a large entrance area which leads on one side the bar corner and on the other the men's and women's services for guests; followed by the generously sized living room with the fully equipped professional kitchen adjacent. Connected to this, a further hallway leads to the changing rooms, the warehouse rooms and the bathrooms for the service staff. On the upper floor, connected by an external staircase, a second large room for events with suggestive exposed wooden beams and attached services. All rooms enjoy particular brightness thanks to the perimeter windows and the quadrupole exposure.