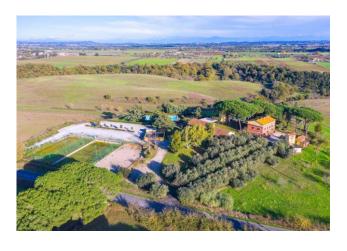

### 450 sq.m. | Bathrooms: 4 | Rooms: 10

Located in the municipality of Rome, in Via del Casale di Sant'Angelo, we are pleased to offer for sale a splendid estate on 4 hectares of agricultural land.

Inside, surrounded by a private park of 5,000 m2, with swimming pool, tennis court, five-a-side football pitch and a large private car park, we find a wonderful farmhouse used for hospitality, ideal for those looking for a unique and relaxing situation, immersed in the greenery and close to all services.

The farmhouse, perfectly renovated to preserve the architectural style with an ancient flavour, arranged on two levels for a total covered area of approximately 450m2, currently used for hospitality purposes for events and catering, is made up of a large entrance area which leads on one side the bar corner and on the other the men's and women's services for guests; followed by the generously sized living room with the fully equipped professional kitchen adjacent. Connected to this, a further hallway leads to the changing rooms, the warehouse rooms and the bathrooms for the service staff. On the upper floor, connected by an external staircase, a second large room for events with suggestive exposed wooden beams and attached services. All rooms enjoy particular brightness thanks to the perimeter windows and the quadrupole exposure.