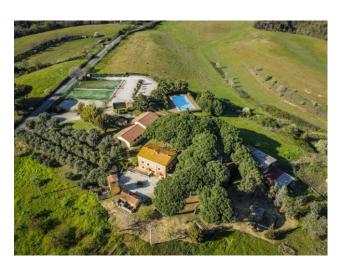

### 450 sq.m. | Bathrooms: 4 | Rooms: 10

Located in the municipality of Rome, in Via del Casale di Sant'Angelo, we are pleased to offer for sale a splendid estate on 4 hectares of agricultural land.

Inside, surrounded by a private park of 5,000 m2, with swimming pool, tennis court, five-a-side football pitch and a large private car park, we find a wonderful farmhouse used for hospitality, ideal for those looking for a unique and relaxing situation, immersed in the greenery and close to all services.

It is important to underline the absence of architectural barriers for a possible review of the internal layout if one wanted to change the intended use to residential.

Possibility of purchasing a further 28 hectares.