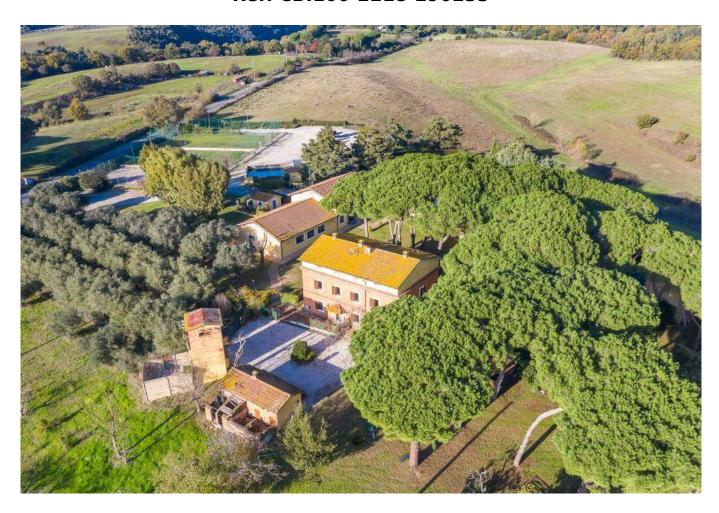

# Estate for sale in Roma Boccea € 1.090.000 Ref. CBI100-2218-290233

### 450 sq.m. | Bathrooms: 4 | Rooms: 10

Located in the municipality of Rome, in Via del Casale di Sant'Angelo, we are pleased to offer for sale a splendid estate on 4 hectares of agricultural land.

Inside, surrounded by a private park of 5,000 m2, with swimming pool, tennis court, five-a-side football pitch and a large private car park, we find a wonderful farmhouse used for hospitality, ideal for those looking for a unique and relaxing situation, immersed in the greenery and close to all services.

The farmhouse, perfectly renovated to preserve the architectural style with an ancient flavour, arranged on two levels for a total covered area of approximately 450m2, currently used for hospitality purposes for events and catering, is made up of a large entrance area which leads on one side the bar corner and on the other the men's and women's services for guests; followed by the generously sized living room with the fully equipped professional kitchen adjacent. Connected to this, a further hallway leads to the changing rooms, the warehouse rooms and the bathrooms for the service staff. On the upper floor, connected by an external staircase, a second large room for events with suggestive exposed wooden beams and attached services. All rooms enjoy particular brightness thanks to the perimeter windows and the quadrupole exposure.