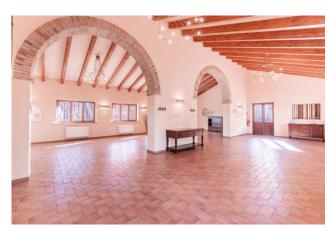

The farmhouse, perfectly renovated to preserve the architectural style with an ancient flavour, arranged on two levels for a total covered area of approximately 450m2, currently used for hospitality purposes for events and catering, is made up of a large entrance area which leads on one side the bar corner and on the other the men's and women's services for guests; followed by the generously sized living room with the fully equipped professional kitchen adjacent. Connected to this, a further hallway leads to the changing rooms, the warehouse rooms and the bathrooms for the service staff. On the upper floor, connected by an external staircase, a second large room for events with suggestive exposed wooden beams and attached services. All rooms enjoy particular brightness thanks to the perimeter windows and the quadrupole exposure.