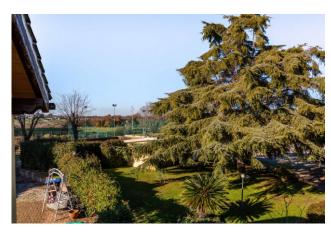

### 450 sq.m. | Bathrooms: 4 | Rooms: 10

Located in the municipality of Rome, in Via del Casale di Sant'Angelo, we are pleased to offer for sale a splendid estate on 4 hectares of agricultural land.

Inside, surrounded by a private park of 5,000 m2, with swimming pool, tennis court, five-a-side football pitch and a large private car park, we find a wonderful farmhouse used for hospitality, ideal for those looking for a unique and relaxing situation, immersed in the greenery and close to all services.

### **Features**

| Property ID: CBI100-2218-290233                                       | Contract: Sale                         |
|-----------------------------------------------------------------------|----------------------------------------|
| Categoria: Estate                                                     | Address: Via Del Casale Di Sant'angelo |
| Zip Code: 123                                                         | Municipality: Roma                     |
| Zona: Boccea                                                          | Total sqm: 450 sq.m.                   |
| Bathrooms: 4                                                          | Rooms: 10                              |
| Internal condition: Excellent                                         | Floor: Multi-Storey                    |
| Total floors: 2                                                       | Independent heating: Heating           |
| Parking space: Uncovered Parking                                      | No architectural barriers: Yes         |
| Current Status: Available after the deed of sale                      | Garden: Private                        |
| Kitchen: Regular Kitchen                                              | : Yes                                  |
| Antenna : Independent                                                 | High-speed internet connection         |
| Fastweb connection                                                    | Fireplace                              |
| Air conditioning                                                      | Parquet                                |
| Electric system : Compliant with the building regulations of the time | Shower                                 |
| Alluminium fixtures                                                   | Shutters                               |
| Pool                                                                  | Panoramic view                         |
| Land : 5000 [                                                         |                                        |

# Nearby

| Gyms              | Beauty centres    |
|-------------------|-------------------|
| Soccer fields     | Sport centres     |
| Tennis courts     | Cycle paths       |
| Playgrounds       | Rail station      |
| Public transports | Nursery school    |
| Primary schools   | Secondary schools |
| High school       | Bar               |
| Post offices      | Shopping centres  |
| Municipal office  |                   |