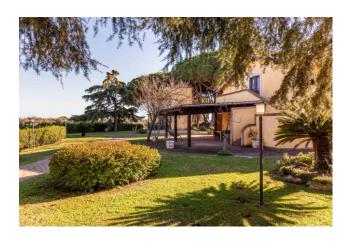

### 450 sq.m. | Bathrooms: 4 | Rooms: 10

Located in the municipality of Rome, in Via del Casale di Sant'Angelo, we are pleased to offer for sale a splendid estate on 4 hectares of agricultural land.

Inside, surrounded by a private park of 5,000 m2, with swimming pool, tennis court, five-a-side football pitch and a large private car park, we find a wonderful farmhouse used for hospitality, ideal for those looking for a unique and relaxing situation, immersed in the greenery and close to all services.

The farmhouse, perfectly renovated to preserve the architectural style with an ancient flavour, arranged on two levels for a total covered area of approximately 450m2, currently used for hospitality purposes for events and catering, is made up of a large entrance area which leads on one side the bar corner and on the other the men's and women's services for guests; followed by the generously sized living room with the fully equipped professional kitchen adjacent. Connected to this, a further hallway leads to the changing rooms, the warehouse rooms and the bathrooms for the service staff. On the upper floor, connected by an external staircase, a second large room for events with suggestive exposed wooden beams and attached services. All rooms enjoy particular brightness thanks to the perimeter windows and the quadrupole exposure.