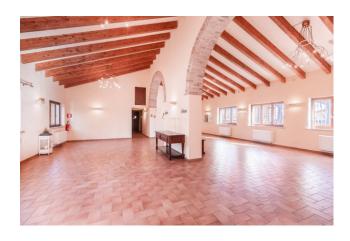

The farmhouse, perfectly renovated to preserve the architectural style with an ancient flavour, arranged on two levels for a total covered area of approximately 450m2, currently used for hospitality purposes for events and catering, is made up of a large entrance area which leads on one side the bar corner and on the other the men's and women's services for guests; followed by the generously sized living room with the fully equipped professional kitchen adjacent. Connected to this, a further hallway leads to the changing rooms, the warehouse rooms and the bathrooms for the service staff. On the upper floor, connected by an external staircase, a second large room for events with suggestive exposed wooden beams and attached services. All rooms enjoy particular brightness thanks to the perimeter windows and the quadrupole exposure.