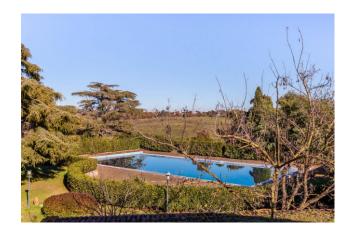

### 450 sq.m. | Bathrooms: 4 | Rooms: 10

Located in the municipality of Rome, in Via del Casale di Sant'Angelo, we are pleased to offer for sale a splendid estate on 4 hectares of agricultural land.

Inside, surrounded by a private park of 5,000 m2, with swimming pool, tennis court, five-a-side football pitch and a large private car park, we find a wonderful farmhouse used for hospitality, ideal for those looking for a unique and relaxing situation, immersed in the greenery and close to all services.

### **Features**

| Property ID: CBI100-2218-290233                                       | Contract: Sale                         |
|-----------------------------------------------------------------------|----------------------------------------|
| Categoria: Estate                                                     | Address: Via Del Casale Di Sant'angelo |
| Zip Code: 123                                                         | Municipality: Roma                     |
| Zona: Boccea                                                          | Total sqm: 450 sq.m.                   |
| Bathrooms: 4                                                          | Rooms: 10                              |
| Internal condition: Excellent                                         | Floor: Multi-Storey                    |
| Total floors: 2                                                       | Independent heating: Heating           |
| Parking space: Uncovered Parking                                      | No architectural barriers: Yes         |
| Current Status: Available after the deed of sale                      | Garden: Private                        |
| Kitchen: Regular Kitchen                                              | : Yes                                  |
| Antenna : Independent                                                 | High-speed internet connection         |
| Fastweb connection                                                    | Fireplace                              |
| Air conditioning                                                      | Parquet                                |
| Electric system : Compliant with the building regulations of the time | Shower                                 |
| Alluminium fixtures                                                   | Shutters                               |
| Pool                                                                  | Panoramic view                         |
| Land : 5000 [                                                         |                                        |