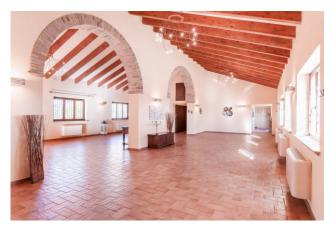

The farmhouse, perfectly renovated to preserve the architectural style with an ancient flavour, arranged on two levels for a total covered area of approximately 450m2, currently used for hospitality purposes for events and catering, is made up of a large entrance area which leads on one side the bar corner and on the other the men's and women's services for guests; followed by the generously sized living room with the fully equipped professional kitchen adjacent. Connected to this, a further hallway leads to the changing rooms, the warehouse rooms and the bathrooms for the service staff. On the upper floor, connected by an external staircase, a second large room for events with suggestive exposed wooden beams and attached services. All rooms enjoy particular brightness thanks to the perimeter windows and the quadrupole exposure.