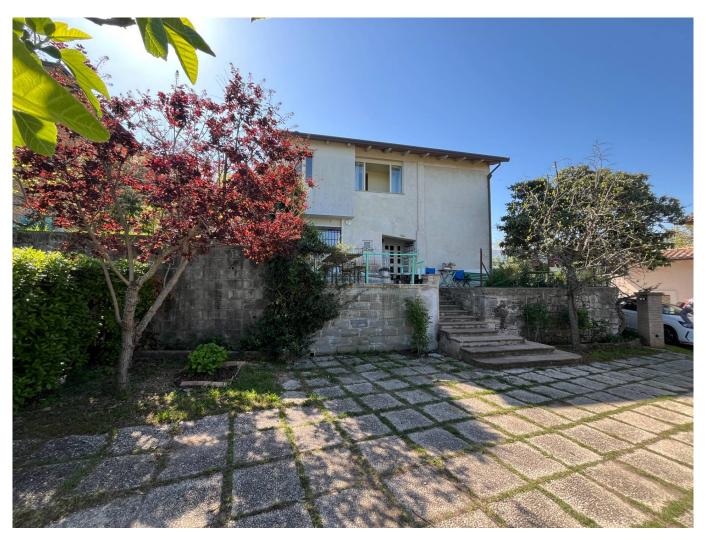

## 160 sq.m. | Bathrooms: 2 | Bedrooms: 3 | Rooms: 6

A few km from the characteristic medieval village of Giano dell'Umbria we offer for sale a single house on two levels with garden. Its construction dates back to 1900 but has recently been renovated.

The property is spread over two levels, with a floor area of 140 square meters.

The interior consists of a large living room, kitchen, 3 bedrooms and 2 bathrooms, perfect for hosting a large family. Outside, a large terrace and a private garden offer pleasant spaces where you can spend relaxing moments outdoors.

The house enjoys a beautiful panoramic view of the Umbrian hills, a unique opportunity to purchase a charming single house, perfect for those who want a quiet life surrounded by nature.