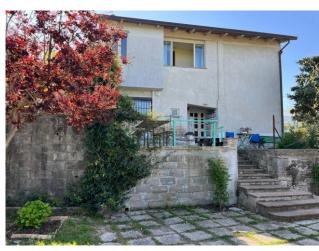

## 160 sq.m. | Bathrooms: 2 | Bedrooms: 3 | Rooms: 6

A few km from the characteristic medieval village of Giano dell'Umbria we offer for sale a single house on two levels with garden. Its construction dates back to 1900 but has recently been renovated.

The property is spread over two levels, with a floor area of 140 square meters.

The interior consists of a large living room, kitchen, 3 bedrooms and 2 bathrooms, perfect for hosting a large family. Outside, a large terrace and a private garden offer pleasant spaces where you can spend relaxing moments outdoors.

The house enjoys a beautiful panoramic view of the Umbrian hills, a unique opportunity to purchase a charming single house, perfect for those who want a quiet life surrounded by nature.