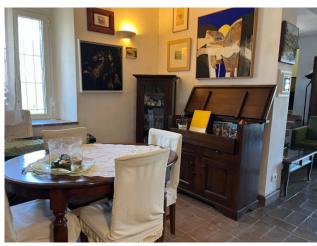

## 160 sq.m. | Bathrooms: 2 | Bedrooms: 3 | Rooms: 6

A few km from the characteristic medieval village of Giano dell'Umbria we offer for sale a single house on two levels with garden. Its construction dates back to 1900 but has recently been renovated.

The property is spread over two levels, with a floor area of 140 square meters.

The interior consists of a large living room, kitchen, 3 bedrooms and 2 bathrooms, perfect for hosting a large family. Outside, a large terrace and a private garden offer pleasant spaces where you can spend relaxing moments outdoors.