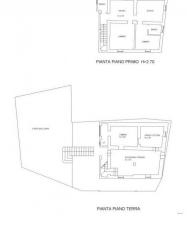

## 160 sq.m. | Bathrooms: 2 | Bedrooms: 3 | Rooms: 6

A few km from the characteristic medieval village of Giano dell'Umbria we offer for sale a single house on two levels with garden. Its construction dates back to 1900 but has recently been renovated.

The property is spread over two levels, with a floor area of 140 square meters.

The interior consists of a large living room, kitchen, 3 bedrooms and 2 bathrooms, perfect for hosting a large family. Outside, a large terrace and a private garden offer pleasant spaces where you can spend relaxing moments outdoors.

## **Features**

| Property ID: CBI057-316-30307 | Contract: Sale                  |
|-------------------------------|---------------------------------|
| Categoria: Single House       | Municipality: Giano dell'Umbria |
| Total sqm: 160 sq.m.          | Bedrooms: 3                     |
| Bathrooms: 2                  | Rooms: 6                        |