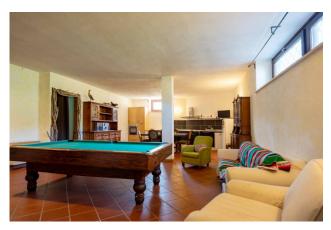

- The welcoming atmosphere with fireplace, wood-burning oven and pellet stove connected to the radiators is perfect for evenings with friends or moments of relaxation.

- With the large layout, with 4 bedrooms and 5 bathrooms, this property is ideal for large families or to welcome guests in great comfort and privacy.

## Features

| Property ID: CBI118-1844-301700                  | Contract: Sale                       |
|--------------------------------------------------|--------------------------------------|
| Categoria: Two-family villa                      | Address: Strada Fontanile dell'Oppio |
| Zip Code: 63                                     | Municipality: Campagnano di Roma     |
| Zona: Loc. Selva Grossa                          | Total sqm: 287 sq.m.                 |
| Bedrooms: 4                                      | Bathrooms: 5                         |
| Rooms: 7                                         | Internal condition: To be renovated  |
| Floor: On two-levels                             | Independent heating: Heating         |
| Lift: Yes                                        | Date of construction: 1988           |
| Current Status: Available after the deed of sale | Kitchen: Kitchenette                 |
| Tv Antenna : Autonomous                          | Porch : 80 🛛                         |
| Closet                                           | Fireplace                            |
| Shower                                           | Wooden Window Frames                 |
| Shutters                                         |                                      |