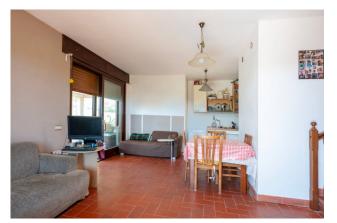

We present for sale this portion of a semi-detached villa, immersed in land of approximately 3500 sqm enriched by 40 lush olive trees. Main features:

- The three-level Villa of approximately 287 sqm offers large internal and external spaces with its comfortable and versatile distribution.

## Features

| Property ID: CBI118-1844-301700                  | Contract: Sale                       |
|--------------------------------------------------|--------------------------------------|
| Categoria: Two-family villa                      | Address: Strada Fontanile dell'Oppio |
| Zip Code: 63                                     | Municipality: Campagnano di Roma     |
| Zona: Loc. Selva Grossa                          | Total sqm: 287 sq.m.                 |
| Bedrooms: 4                                      | Bathrooms: 5                         |
| Rooms: 7                                         | Internal condition: To be renovated  |
| Floor: On two-levels                             | Independent heating: Heating         |
| Lift: Yes                                        | Date of construction: 1988           |
| Current Status: Available after the deed of sale | Kitchen: Kitchenette                 |
| Tv Antenna : Autonomous                          | Porch : 80 🛛                         |
| Closet                                           | Fireplace                            |
| Shower                                           | Wooden Window Frames                 |
| Shutters                                         |                                      |