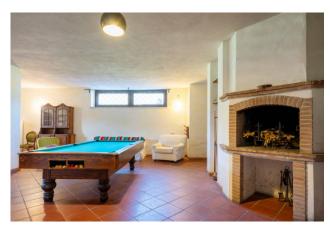

- The welcoming atmosphere with fireplace, wood-burning oven and pellet stove connected to the radiators is perfect for evenings with friends or moments of relaxation.

- With the large layout, with 4 bedrooms and 5 bathrooms, this property is ideal for large families or to welcome guests in great comfort and privacy.

## Features

| Property ID: CBI118-1844-301700                  | Contract: Sale                       |
|--------------------------------------------------|--------------------------------------|
| Categoria: Two-family villa                      | Address: Strada Fontanile dell'Oppio |
| Zip Code: 63                                     | Municipality: Campagnano di Roma     |
| Zona: Loc. Selva Grossa                          | Total sqm: 287 sq.m.                 |
| Bedrooms: 4                                      | Bathrooms: 5                         |
| Rooms: 7                                         | Internal condition: To be renovated  |
| Floor: On two-levels                             | Independent heating: Heating         |
| Lift: Yes                                        | Date of construction: 1988           |
| Current Status: Available after the deed of sale | Kitchen: Kitchenette                 |
| Tv Antenna : Autonomous                          | Porch : 80 🛛                         |
| Closet                                           | Fireplace                            |
| Shower                                           | Wooden Window Frames                 |
| Shutters                                         |                                      |