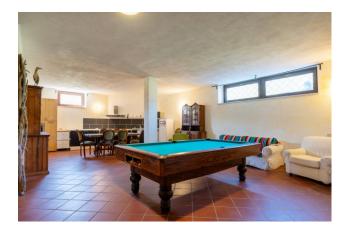

- The welcoming atmosphere with fireplace, wood-burning oven and pellet stove connected to the radiators is perfect for evenings with friends or moments of relaxation.

- With the large layout, with 4 bedrooms and 5 bathrooms, this property is ideal for large families or to welcome guests in great comfort and privacy.

## Features

| Property ID: CBI118-1844-301700                  | Contract: Sale                       |
|--------------------------------------------------|--------------------------------------|
| Categoria: Two-family villa                      | Address: Strada Fontanile dell'Oppio |
| Zip Code: 63                                     | Municipality: Campagnano di Roma     |
| Zona: Loc. Selva Grossa                          | Total sqm: 287 sq.m.                 |
| Bedrooms: 4                                      | Bathrooms: 5                         |
| Rooms: 7                                         | Internal condition: To be renovated  |
| Floor: On two-levels                             | Independent heating: Heating         |
| Lift: Yes                                        | Date of construction: 1988           |
| Current Status: Available after the deed of sale | Kitchen: Kitchenette                 |
| Tv Antenna : Autonomous                          | Porch : 80 🛛                         |
| Closet                                           | Fireplace                            |
| Shower                                           | Wooden Window Frames                 |
| Shutters                                         |                                      |