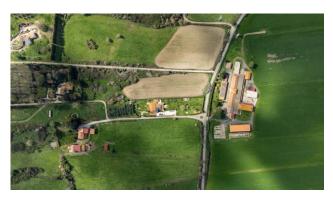

## 287 sq.m. | Bathrooms: 5 | Bedrooms: 4 | Rooms: 7

Portion of semi-detached villa with land in Campagnano di Roma

Welcome to the quiet beauty of the Valle del Baccano, where elegance and serenity come together in a unique investment opportunity close to northern Rome.

We present for sale this portion of a semi-detached villa, immersed in land of approximately 3500 sqm enriched by 40 lush olive trees. Main features:

- The three-level Villa of approximately 287 sqm offers large internal and external spaces with its comfortable and versatile distribution.

Unique Opportunity:

This property, despite being inhabited, offers enormous potential thanks to its large size, enviable position and proximity to the picturesque Lake Martignano.

It presents an unique opportunity for those looking for a home to customize to their tastes, carrying out a targeted renovation or even for investors looking for a versatile residence.