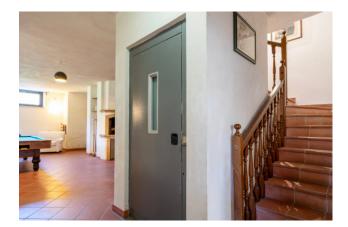

- Large patio to experience the beauty of the place and enjoy relaxing days with friends outdoors.

- Total accessibility with wheelchair lift and disabled access guarantees comfort and inclusiveness.

- The bright southern exposure gives warmth to every corner of the house.

## Features

| Property ID: CBI118-1844-301700                  | Contract: Sale                       |
|--------------------------------------------------|--------------------------------------|
| Categoria: Two-family villa                      | Address: Strada Fontanile dell'Oppio |
| Zip Code: 63                                     | Municipality: Campagnano di Roma     |
| Zona: Loc. Selva Grossa                          | Total sqm: 287 sq.m.                 |
| Bedrooms: 4                                      | Bathrooms: 5                         |
| Rooms: 7                                         | Internal condition: To be renovated  |
| Floor: On two-levels                             | Independent heating: Heating         |
| Lift: Yes                                        | Date of construction: 1988           |
| Current Status: Available after the deed of sale | Kitchen: Kitchenette                 |
| Tv Antenna : Autonomous                          | Porch : 80 🛛                         |
| Closet                                           | Fireplace                            |
| Shower                                           | Wooden Window Frames                 |
| Shutters                                         |                                      |