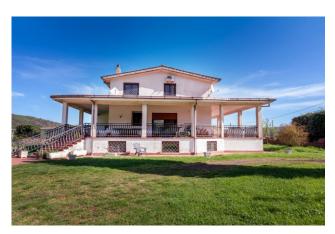

## Two-family villa for sale in Campagnano di Roma Loc. Selva Grossa € 279.000 Ref. CBI118-1844-301700

## 287 sq.m. | Bathrooms: 5 | Bedrooms: 4 | Rooms: 7

Portion of semi-detached villa with land in Campagnano di Roma

Welcome to the quiet beauty of the Valle del Baccano, where elegance and serenity come together in a unique investment opportunity close to northern Rome.

We present for sale this portion of a semi-detached villa, immersed in land of approximately 3500 sqm enriched by 40 lush olive trees. Main features:

- The three-level Villa of approximately 287 sqm offers large internal and external spaces with its comfortable and versatile distribution.

- Large patio to experience the beauty of the place and enjoy relaxing days with friends outdoors.

- Total accessibility with wheelchair lift and disabled access guarantees comfort and inclusiveness.

- The bright southern exposure gives warmth to every corner of the house.