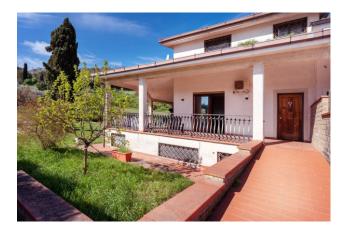

We present for sale this portion of a semi-detached villa, immersed in land of approximately 3500 sqm enriched by 40 lush olive trees. Main features:

- The three-level Villa of approximately 287 sqm offers large internal and external spaces with its comfortable and versatile distribution.

- Large patio to experience the beauty of the place and enjoy relaxing days with friends outdoors.

- Total accessibility with wheelchair lift and disabled access guarantees comfort and inclusiveness.

- The bright southern exposure gives warmth to every corner of the house.