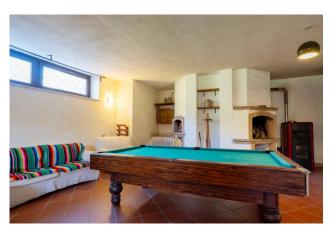

- The welcoming atmosphere with fireplace, wood-burning oven and pellet stove connected to the radiators is perfect for evenings with friends or moments of relaxation.

- With the large layout, with 4 bedrooms and 5 bathrooms, this property is ideal for large families or to welcome guests in great comfort and privacy.

## Features

| Property ID: CBI118-1844-301700                  | Contract: Sale                       |
|--------------------------------------------------|--------------------------------------|
| Categoria: Two-family villa                      | Address: Strada Fontanile dell'Oppio |
| Zip Code: 63                                     | Municipality: Campagnano di Roma     |
| Zona: Loc. Selva Grossa                          | Total sqm: 287 sq.m.                 |
| Bedrooms: 4                                      | Bathrooms: 5                         |
| Rooms: 7                                         | Internal condition: To be renovated  |
| Floor: On two-levels                             | Independent heating: Heating         |
| Lift: Yes                                        | Date of construction: 1988           |
| Current Status: Available after the deed of sale | Kitchen: Kitchenette                 |
| Tv Antenna : Autonomous                          | Porch : 80 🛛                         |
| Closet                                           | Fireplace                            |
| Shower                                           | Wooden Window Frames                 |
| Shutters                                         |                                      |