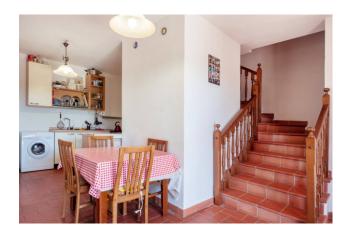

We present for sale this portion of a semi-detached villa, immersed in land of approximately 3500 sqm enriched by 40 lush olive trees. Main features:

- The three-level Villa of approximately 287 sqm offers large internal and external spaces with its comfortable and versatile distribution.

## Features

| Property ID: CBI118-1844-301700                  | Contract: Sale                       |
|--------------------------------------------------|--------------------------------------|
| Categoria: Two-family villa                      | Address: Strada Fontanile dell'Oppio |
| Zip Code: 63                                     | Municipality: Campagnano di Roma     |
| Zona: Loc. Selva Grossa                          | Total sqm: 287 sq.m.                 |
| Bedrooms: 4                                      | Bathrooms: 5                         |
| Rooms: 7                                         | Internal condition: To be renovated  |
| Floor: On two-levels                             | Independent heating: Heating         |
| Lift: Yes                                        | Date of construction: 1988           |
| Current Status: Available after the deed of sale | Kitchen: Kitchenette                 |
| Tv Antenna : Autonomous                          | Porch : 80 🛛                         |
| Closet                                           | Fireplace                            |
| Shower                                           | Wooden Window Frames                 |
| Shutters                                         |                                      |