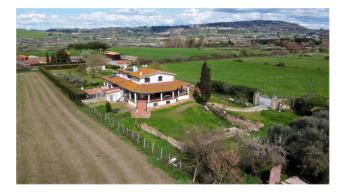

## 287 sq.m. | Bathrooms: 5 | Bedrooms: 4 | Rooms: 7

Portion of semi-detached villa with land in Campagnano di Roma

Welcome to the quiet beauty of the Valle del Baccano, where elegance and serenity come together in a unique investment opportunity close to northern Rome.

We present for sale this portion of a semi-detached villa, immersed in land of approximately 3500 sqm enriched by 40 lush olive trees. Main features:

- The three-level Villa of approximately 287 sqm offers large internal and external spaces with its comfortable and versatile distribution.

- Large patio to experience the beauty of the place and enjoy relaxing days with friends outdoors.

- Total accessibility with wheelchair lift and disabled access guarantees comfort and inclusiveness.

- The bright southern exposure gives warmth to every corner of the house.

- The welcoming atmosphere with fireplace, wood-burning oven and pellet stove connected to the radiators is perfect for evenings with friends or moments of relaxation.

- With the large layout, with 4 bedrooms and 5 bathrooms, this property is ideal for large families or to welcome guests in great comfort and privacy.