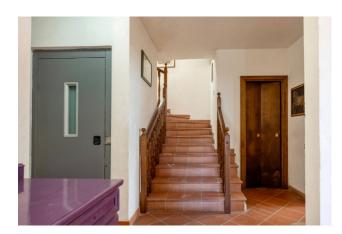

- Large patio to experience the beauty of the place and enjoy relaxing days with friends outdoors.

- Total accessibility with wheelchair lift and disabled access guarantees comfort and inclusiveness.

- The bright southern exposure gives warmth to every corner of the house.

## Features

| Property ID: CBI118-1844-301700                  | Contract: Sale                       |
|--------------------------------------------------|--------------------------------------|
| Categoria: Two-family villa                      | Address: Strada Fontanile dell'Oppio |
| Zip Code: 63                                     | Municipality: Campagnano di Roma     |
| Zona: Loc. Selva Grossa                          | Total sqm: 287 sq.m.                 |
| Bedrooms: 4                                      | Bathrooms: 5                         |
| Rooms: 7                                         | Internal condition: To be renovated  |
| Floor: On two-levels                             | Independent heating: Heating         |
| Lift: Yes                                        | Date of construction: 1988           |
| Current Status: Available after the deed of sale | Kitchen: Kitchenette                 |
| Tv Antenna : Autonomous                          | Porch : 80 🛛                         |
| Closet                                           | Fireplace                            |
| Shower                                           | Wooden Window Frames                 |
| Shutters                                         |                                      |