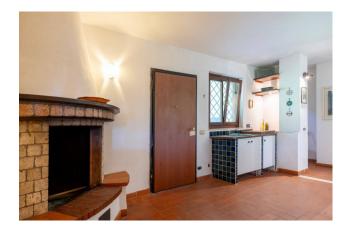

- The welcoming atmosphere with fireplace, wood-burning oven and pellet stove connected to the radiators is perfect for evenings with friends or moments of relaxation.

- With the large layout, with 4 bedrooms and 5 bathrooms, this property is ideal for large families or to welcome guests in great comfort and privacy.

## Features

| Property ID: CBI118-1844-301700                  | Contract: Sale                       |
|--------------------------------------------------|--------------------------------------|
| Categoria: Two-family villa                      | Address: Strada Fontanile dell'Oppio |
| Zip Code: 63                                     | Municipality: Campagnano di Roma     |
| Zona: Loc. Selva Grossa                          | Total sqm: 287 sq.m.                 |
| Bedrooms: 4                                      | Bathrooms: 5                         |
| Rooms: 7                                         | Internal condition: To be renovated  |
| Floor: On two-levels                             | Independent heating: Heating         |
| Lift: Yes                                        | Date of construction: 1988           |
| Current Status: Available after the deed of sale | Kitchen: Kitchenette                 |
| Tv Antenna : Autonomous                          | Porch : 80 🛛                         |
| Closet                                           | Fireplace                            |
| Shower                                           | Wooden Window Frames                 |
| Shutters                                         |                                      |