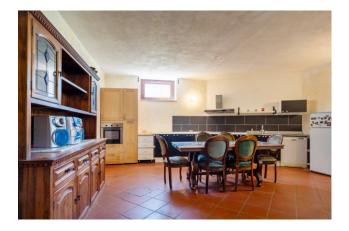

## Features

| Property ID: CBI118-1844-301700                  | Contract: Sale                       |
|--------------------------------------------------|--------------------------------------|
| Categoria: Two-family villa                      | Address: Strada Fontanile dell'Oppio |
| Zip Code: 63                                     | Municipality: Campagnano di Roma     |
| Zona: Loc. Selva Grossa                          | Total sqm: 287 sq.m.                 |
| Bedrooms: 4                                      | Bathrooms: 5                         |
| Rooms: 7                                         | Internal condition: To be renovated  |
| Floor: On two-levels                             | Independent heating: Heating         |
| Lift: Yes                                        | Date of construction: 1988           |
| Current Status: Available after the deed of sale | Kitchen: Kitchenette                 |
| Tv Antenna : Autonomous                          | Porch : 80 🛛                         |
| Closet                                           | Fireplace                            |
| Shower                                           | Wooden Window Frames                 |
| Shutters                                         |                                      |