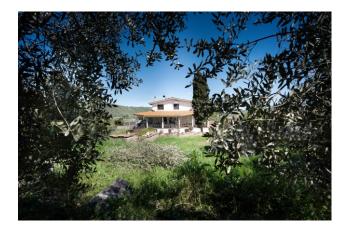

## 287 sq.m. | Bathrooms: 5 | Bedrooms: 4 | Rooms: 7

Portion of semi-detached villa with land in Campagnano di Roma

Welcome to the quiet beauty of the Valle del Baccano, where elegance and serenity come together in a unique investment opportunity close to northern Rome.

We present for sale this portion of a semi-detached villa, immersed in land of approximately 3500 sqm enriched by 40 lush olive trees. Main features:

- The three-level Villa of approximately 287 sqm offers large internal and external spaces with its comfortable and versatile distribution.

- Large patio to experience the beauty of the place and enjoy relaxing days with friends outdoors.

- Total accessibility with wheelchair lift and disabled access guarantees comfort and inclusiveness.

- The bright southern exposure gives warmth to every corner of the house.