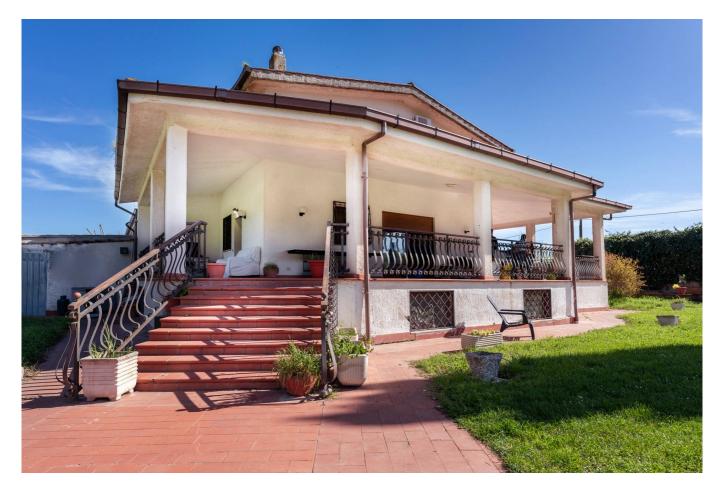

## 287 sq.m. | Bathrooms: 5 | Bedrooms: 4 | Rooms: 7

Portion of semi-detached villa with land in Campagnano di Roma

Welcome to the quiet beauty of the Valle del Baccano, where elegance and serenity come together in a unique investment opportunity close to northern Rome.

We present for sale this portion of a semi-detached villa, immersed in land of approximately 3500 sqm enriched by 40 lush olive trees. Main features:

- The three-level Villa of approximately 287 sqm offers large internal and external spaces with its comfortable and versatile distribution.

- Large patio to experience the beauty of the place and enjoy relaxing days with friends outdoors.

- Total accessibility with wheelchair lift and disabled access guarantees comfort and inclusiveness.

- The bright southern exposure gives warmth to every corner of the house.