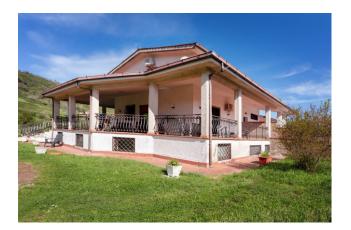

## 287 sq.m. | Bathrooms: 5 | Bedrooms: 4 | Rooms: 7

Portion of semi-detached villa with land in Campagnano di Roma

Welcome to the quiet beauty of the Valle del Baccano, where elegance and serenity come together in a unique investment opportunity close to northern Rome.

We present for sale this portion of a semi-detached villa, immersed in land of approximately 3500 sqm enriched by 40 lush olive trees. Main features:

- The three-level Villa of approximately 287 sqm offers large internal and external spaces with its comfortable and versatile distribution.

Unique Opportunity:

This property, despite being inhabited, offers enormous potential thanks to its large size, enviable position and proximity to the picturesque Lake Martignano.

It presents an unique opportunity for those looking for a home to customize to their tastes, carrying out a targeted renovation or even for investors looking for a versatile residence.