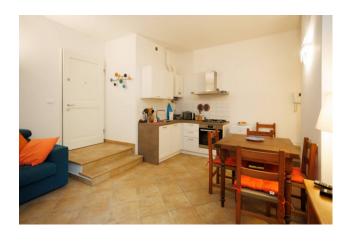

## 70 sq.m. | Bathrooms: 1 | Bedrooms: 1 | Rooms: 2

Two-room apartment with private courtyard in the city center. Coldwell Banker Provimm real estate agency located in Cesena, Via Cesare Battisti, 109 offers the sale of a ground floor apartment with internal courtyard in a building completely renovated in 2013. The apartment is located in Piazza Aguselli, at the entrance to the historic center and in the area where it is easy to find a parking space. Apartment overlooking an internal courtyard and therefore very quiet, is composed of a living room with kitchenette, hallway, bathroom with shower cubicle, bedroom. Very recent, it has underfloor heating with condensing boiler, video intercom, armored door and excellent internal fixtures. Prestigious building with only 4 residential units, with cellars in the basement, one of which is owned. Furnished with Scavolini kitchen and sofa bed in the living room, as shown in the photo.