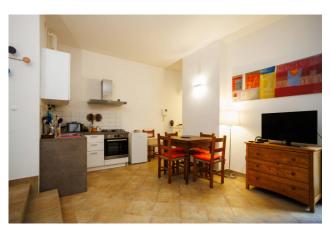

## 70 sq.m. | Bathrooms: 1 | Bedrooms: 1 | Rooms: 2

Two-room apartment with private courtyard in the city center. Coldwell Banker Provimm real estate agency located in Cesena, Via Cesare Battisti, 109 offers the sale of a ground floor apartment with internal courtyard in a building completely renovated in 2013. The apartment is located in Piazza Aguselli, at the entrance to the historic center and in the area where it is easy to find a parking space. Apartment overlooking an internal courtyard and therefore very quiet, is composed of a living room with kitchenette, hallway, bathroom with shower cubicle, bedroom. Very recent, it has underfloor heating with condensing boiler, video intercom, armored door and excellent internal fixtures. Prestigious building with only 4 residential units, with cellars in the basement, one of which is owned. Furnished with Scavolini kitchen and sofa bed in the living room, as shown in the photo.