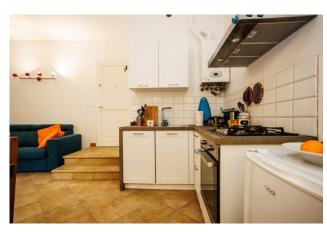

## 70 sq.m. | Bathrooms: 1 | Bedrooms: 1 | Rooms: 2

Two-room apartment with private courtyard in the city center. Coldwell Banker Provimm real estate agency located in Cesena, Via Cesare Battisti, 109 offers the sale of a ground floor apartment with internal courtyard in a building completely renovated in 2013. The apartment is located in Piazza Aguselli, at the entrance to the historic center and in the area where it is easy to find a parking space. Apartment overlooking an internal courtyard and therefore very quiet, is composed of a living room with kitchenette, hallway, bathroom with shower cubicle, bedroom. Very recent, it has underfloor heating with condensing boiler, video intercom, armored door and excellent internal fixtures. Prestigious building with only 4 residential units, with cellars in the basement, one of which is owned. Furnished with Scavolini kitchen and sofa bed in the living room, as shown in the photo.