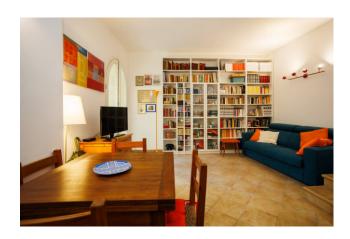

## 70 sq.m. | Bathrooms: 1 | Bedrooms: 1 | Rooms: 2

Two-room apartment with private courtyard in the city center. Coldwell Banker Provimm real estate agency located in Cesena, Via Cesare Battisti, 109 offers the sale of a ground floor apartment with internal courtyard in a building completely renovated in 2013. The apartment is located in Piazza Aguselli, at the entrance to the historic center and in the area where it is easy to find a parking space. Apartment overlooking an internal courtyard and therefore very quiet, is composed of a living room with kitchenette, hallway, bathroom with shower cubicle, bedroom. Very recent, it has underfloor heating with condensing boiler, video intercom, armored door and excellent internal fixtures. Prestigious building with only 4 residential units, with cellars in the basement, one of which is owned. Furnished with Scavolini kitchen and sofa bed in the living room, as shown in the photo.