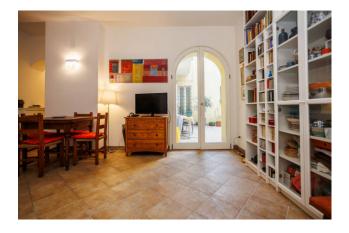

## 70 sq.m. | Bathrooms: 1 | Bedrooms: 1 | Rooms: 2

Two-room apartment with private courtyard in the city center. Coldwell Banker Provimm real estate agency located in Cesena, Via Cesare Battisti, 109 offers the sale of a ground floor apartment with internal courtyard in a building completely renovated in 2013. The apartment is located in Piazza Aguselli, at the entrance to the historic center and in the area where it is easy to find a parking space. Apartment overlooking an internal courtyard and therefore very quiet, is composed of a living room with kitchenette, hallway, bathroom with shower cubicle, bedroom. Very recent, it has underfloor heating with condensing boiler, video intercom, armored door and excellent internal fixtures. Prestigious building with only 4 residential units, with cellars in the basement, one of which is owned. Furnished with Scavolini kitchen and sofa bed in the living room, as shown in the photo.