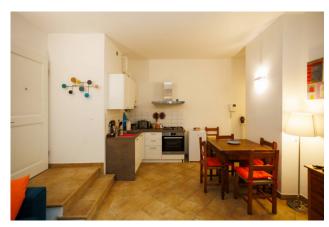

## 70 sq.m. | Bathrooms: 1 | Bedrooms: 1 | Rooms: 2

Two-room apartment with private courtyard in the city center. Coldwell Banker Provimm real estate agency located in Cesena, Via Cesare Battisti, 109 offers the sale of a ground floor apartment with internal courtyard in a building completely renovated in 2013. The apartment is located in Piazza Aguselli, at the entrance to the historic center and in the area where it is easy to find a parking space. Apartment overlooking an internal courtyard and therefore very quiet, is composed of a living room with kitchenette, hallway, bathroom with shower cubicle, bedroom. Very recent, it has underfloor heating with condensing boiler, video intercom, armored door and excellent internal fixtures. Prestigious building with only 4 residential units, with cellars in the basement, one of which is owned. Furnished with Scavolini kitchen and sofa bed in the living room, as shown in the photo.