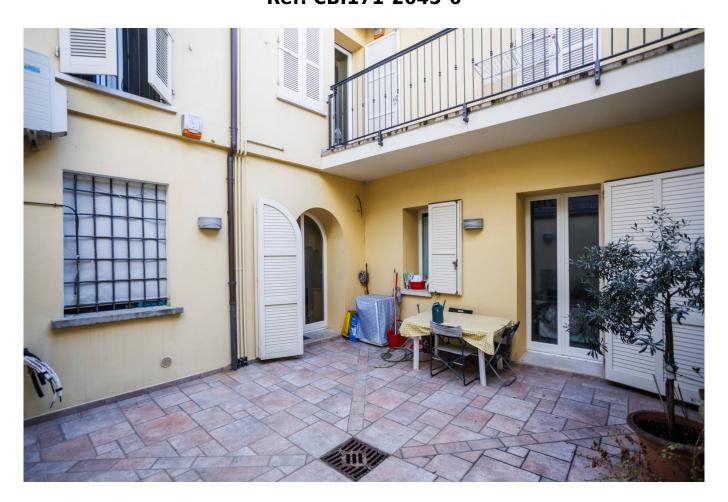

## 70 sq.m. | Bathrooms: 1 | Bedrooms: 1 | Rooms: 2

Two-room apartment with private courtyard in the city center. Coldwell Banker Provimm real estate agency located in Cesena, Via Cesare Battisti, 109 offers the sale of a ground floor apartment with internal courtyard in a building completely renovated in 2013. The apartment is located in Piazza Aguselli, at the entrance to the historic center and in the area where it is easy to find a parking space. Apartment overlooking an internal courtyard and therefore very quiet, is composed of a living room with kitchenette, hallway, bathroom with shower cubicle, bedroom. Very recent, it has underfloor heating with condensing boiler, video intercom, armored door and excellent internal fixtures. Prestigious building with only 4 residential units, with cellars in the basement, one of which is owned. Furnished with Scavolini kitchen and sofa bed in the living room, as shown in the photo.