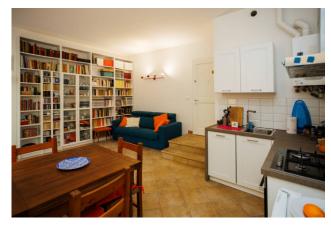

## 70 sq.m. | Bathrooms: 1 | Bedrooms: 1 | Rooms: 2

Two-room apartment with private courtyard in the city center. Coldwell Banker Provimm real estate agency located in Cesena, Via Cesare Battisti, 109 offers the sale of a ground floor apartment with internal courtyard in a building completely renovated in 2013. The apartment is located in Piazza Aguselli, at the entrance to the historic center and in the area where it is easy to find a parking space. Apartment overlooking an internal courtyard and therefore very quiet, is composed of a living room with kitchenette, hallway, bathroom with shower cubicle, bedroom. Very recent, it has underfloor heating with condensing boiler, video intercom, armored door and excellent internal fixtures. Prestigious building with only 4 residential units, with cellars in the basement, one of which is owned. Furnished with Scavolini kitchen and sofa bed in the living room, as shown in the photo.