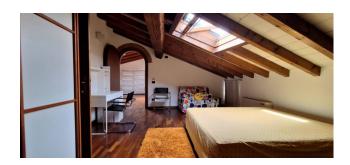

## 160 sq.m. | Bathrooms: 2 | Bedrooms: 2 | Rooms: 5

Verona, very central, with a splendid view of Castel Vecchio, we offer for rent a bright elegant apartment on two levels. The property is composed as follows: entrance into the large living room with two large windows overlooking the castle, kitchen, dressing room and bathroom with shower with window, on the second level: large mezzanine, two double bedrooms and bathroom. The property includes a parking space.

The property is elegantly furnished. Independent heating and air conditioning. Excellent finishes: wooden floors and exposed beams. The location of the property is enchanting both for the view and for being in the immediate vicinity of the pedestrian streets of Verona, five minutes from the Arena, two minutes from the Philharmonic theatre, schools of all levels, shops, offices, pharmacies, churches and at the same time ten minutes from the train station, the ring road and a few kilometers from the fair and the motorway. This location allows you to experience the house in absolute tranquility and harmony.