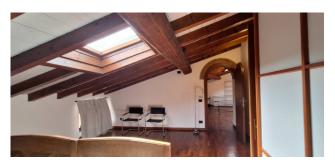

## 160 sq.m. | Bathrooms: 2 | Bedrooms: 2 | Rooms: 5

Verona, very central, with a splendid view of Castel Vecchio, we offer for rent a bright elegant apartment on two levels. The property is composed as follows: entrance into the large living room with two large windows overlooking the castle, kitchen, dressing room and bathroom with shower with window, on the second level: large mezzanine, two double bedrooms and bathroom. The property includes a parking space.

The property is elegantly furnished. Independent heating and air conditioning. Excellent finishes: wooden floors and exposed beams. The location of the property is enchanting both for the view and for being in the immediate vicinity of the pedestrian streets of Verona, five minutes from the Arena, two minutes from the Philharmonic theatre, schools of all levels, shops, offices, pharmacies, churches and at the same time ten minutes from the train station, the ring road and a few kilometers from the fair and the motorway. This location allows you to experience the house in absolute tranquility and harmony.