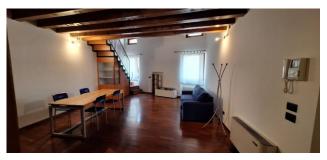

## 160 sq.m. | Bathrooms: 2 | Bedrooms: 2 | Rooms: 5

Verona, very central, with a splendid view of Castel Vecchio, we offer for rent a bright elegant apartment on two levels. The property is composed as follows: entrance into the large living room with two large windows overlooking the castle, kitchen, dressing room and bathroom with shower with window, on the second level: large mezzanine, two double bedrooms and bathroom. The property includes a parking space.

The property is elegantly furnished. Independent heating and air conditioning. Excellent finishes: wooden floors and exposed beams. The location of the property is enchanting both for the view and for being in the immediate vicinity of the pedestrian streets of Verona, five minutes from the Arena, two minutes from the Philharmonic theatre, schools of all levels, shops, offices, pharmacies, churches and at the same time ten minutes from the train station, the ring road and a few kilometers from the fair and the motorway. This location allows you to experience the house in absolute tranquility and harmony.