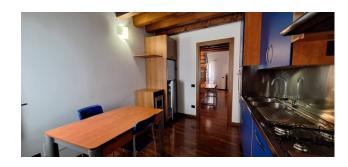

## 160 sq.m. | Bathrooms: 2 | Bedrooms: 2 | Rooms: 5

Verona, very central, with a splendid view of Castel Vecchio, we offer for rent a bright elegant apartment on two levels. The property is composed as follows: entrance into the large living room with two large windows overlooking the castle, kitchen, dressing room and bathroom with shower with window, on the second level: large mezzanine, two double bedrooms and bathroom. The property includes a parking space.

The property is elegantly furnished. Independent heating and air conditioning. Excellent finishes: wooden floors and exposed beams. The location of the property is enchanting both for the view and for being in the immediate vicinity of the pedestrian streets of Verona, five minutes from the Arena, two minutes from the Philharmonic theatre, schools of all levels, shops, offices, pharmacies, churches and at the same time ten minutes from the train station, the ring road and a few kilometers from the fair and the motorway. This location allows you to experience the house in absolute tranquility and harmony.