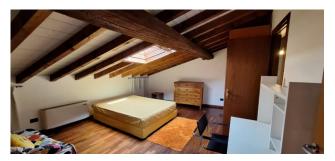

## 160 sq.m. | Bathrooms: 2 | Bedrooms: 2 | Rooms: 5

Verona, very central, with a splendid view of Castel Vecchio, we offer for rent a bright elegant apartment on two levels. The property is composed as follows: entrance into the large living room with two large windows overlooking the castle, kitchen, dressing room and bathroom with shower with window, on the second level: large mezzanine, two double bedrooms and bathroom. The property includes a parking space.

The property is elegantly furnished. Independent heating and air conditioning. Excellent finishes: wooden floors and exposed beams. The location of the property is enchanting both for the view and for being in the immediate vicinity of the pedestrian streets of Verona, five minutes from the Arena, two minutes from the Philharmonic theatre, schools of all levels, shops, offices, pharmacies, churches and at the same time ten minutes from the train station, the ring road and a few kilometers from the fair and the motorway. This location allows you to experience the house in absolute tranquility and harmony.