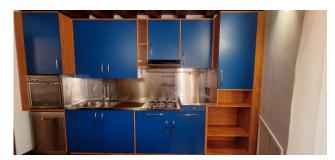

## 160 sq.m. | Bathrooms: 2 | Bedrooms: 2 | Rooms: 5

Verona, very central, with a splendid view of Castel Vecchio, we offer for rent a bright elegant apartment on two levels. The property is composed as follows: entrance into the large living room with two large windows overlooking the castle, kitchen, dressing room and bathroom with shower with window, on the second level: large mezzanine, two double bedrooms and bathroom. The property includes a parking space.

The property is elegantly furnished. Independent heating and air conditioning. Excellent finishes: wooden floors and exposed beams. The location of the property is enchanting both for the view and for being in the immediate vicinity of the pedestrian streets of Verona, five minutes from the Arena, two minutes from the Philharmonic theatre, schools of all levels, shops, offices, pharmacies, churches and at the same time ten minutes from the train station, the ring road and a few kilometers from the fair and the motorway. This location allows you to experience the house in absolute tranquility and harmony.