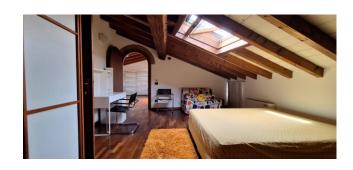

## 160 sq.m. | Bathrooms: 2 | Bedrooms: 2 | Rooms: 5

Verona, very central, with a splendid view of Castel Vecchio, we offer for rent a bright elegant apartment on two levels. The property is composed as follows: entrance into the large living room with two large windows overlooking the castle, kitchen, dressing room and bathroom with shower with window, on the second level: large mezzanine, two double bedrooms and bathroom. The property includes a parking space.

The property is elegantly furnished. Independent heating and air conditioning. Excellent finishes: wooden floors and exposed beams. The location of the property is enchanting both for the view and for being in the immediate vicinity of the pedestrian streets of Verona, five minutes from the Arena, two minutes from the Philharmonic theatre, schools of all levels, shops, offices, pharmacies, churches and at the same time ten minutes from the train station, the ring road and a few kilometers from the fair and the motorway. This location allows you to experience the house in absolute tranquility and harmony.