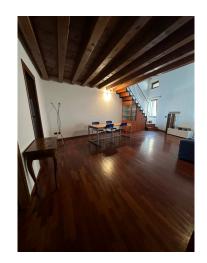

## 160 sq.m. | Bathrooms: 2 | Bedrooms: 2 | Rooms: 5

Verona, very central, with a splendid view of Castel Vecchio, we offer for rent a bright elegant apartment on two levels. The property is composed as follows: entrance into the large living room with two large windows overlooking the castle, kitchen, dressing room and bathroom with shower with window, on the second level: large mezzanine, two double bedrooms and bathroom. The property includes a parking space.

The property is elegantly furnished. Independent heating and air conditioning. Excellent finishes: wooden floors and exposed beams. The location of the property is enchanting both for the view and for being in the immediate vicinity of the pedestrian streets of Verona, five minutes from the Arena, two minutes from the Philharmonic theatre, schools of all levels, shops, offices, pharmacies, churches and at the same time ten minutes from the train station, the ring road and a few kilometers from the fair and the motorway. This location allows you to experience the house in absolute tranquility and harmony.