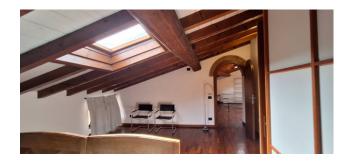

## 160 sq.m. | Bathrooms: 2 | Bedrooms: 2 | Rooms: 5

Verona, very central, with a splendid view of Castel Vecchio, we offer for rent a bright elegant apartment on two levels. The property is composed as follows: entrance into the large living room with two large windows overlooking the castle, kitchen, dressing room and bathroom with shower with window, on the second level: large mezzanine, two double bedrooms and bathroom. The property includes a parking space.

The property is elegantly furnished. Independent heating and air conditioning. Excellent finishes: wooden floors and exposed beams. The location of the property is enchanting both for the view and for being in the immediate vicinity of the pedestrian streets of Verona, five minutes from the Arena, two minutes from the Philharmonic theatre, schools of all levels, shops, offices, pharmacies, churches and at the same time ten minutes from the train station, the ring road and a few kilometers from the fair and the motorway. This location allows you to experience the house in absolute tranquility and harmony.