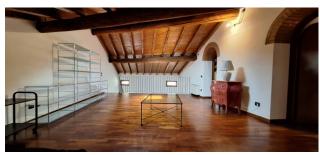

## 160 sq.m. | Bathrooms: 2 | Bedrooms: 2 | Rooms: 5

Verona, very central, with a splendid view of Castel Vecchio, we offer for rent a bright elegant apartment on two levels. The property is composed as follows: entrance into the large living room with two large windows overlooking the castle, kitchen, dressing room and bathroom with shower with window, on the second level: large mezzanine, two double bedrooms and bathroom. The property includes a parking space.

The property is elegantly furnished. Independent heating and air conditioning. Excellent finishes: wooden floors and exposed beams. The location of the property is enchanting both for the view and for being in the immediate vicinity of the pedestrian streets of Verona, five minutes from the Arena, two minutes from the Philharmonic theatre, schools of all levels, shops, offices, pharmacies, churches and at the same time ten minutes from the train station, the ring road and a few kilometers from the fair and the motorway. This location allows you to experience the house in absolute tranquility and harmony.