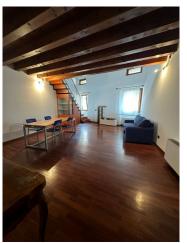

## 160 sq.m. | Bathrooms: 2 | Bedrooms: 2 | Rooms: 5

Verona, very central, with a splendid view of Castel Vecchio, we offer for rent a bright elegant apartment on two levels. The property is composed as follows: entrance into the large living room with two large windows overlooking the castle, kitchen, dressing room and bathroom with shower with window, on the second level: large mezzanine, two double bedrooms and bathroom. The property includes a parking space.

The property is elegantly furnished. Independent heating and air conditioning. Excellent finishes: wooden floors and exposed beams. The location of the property is enchanting both for the view and for being in the immediate vicinity of the pedestrian streets of Verona, five minutes from the Arena, two minutes from the Philharmonic theatre, schools of all levels, shops, offices, pharmacies, churches and at the same time ten minutes from the train station, the ring road and a few kilometers from the fair and the motorway. This location allows you to experience the house in absolute tranquility and harmony.