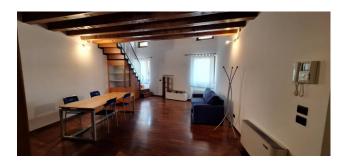

## 160 sq.m. | Bathrooms: 2 | Bedrooms: 2 | Rooms: 5

Verona, very central, with a splendid view of Castel Vecchio, we offer for rent a bright elegant apartment on two levels. The property is composed as follows: entrance into the large living room with two large windows overlooking the castle, kitchen, dressing room and bathroom with shower with window, on the second level: large mezzanine, two double bedrooms and bathroom. The property includes a parking space.

The property is elegantly furnished. Independent heating and air conditioning. Excellent finishes: wooden floors and exposed beams. The location of the property is enchanting both for the view and for being in the immediate vicinity of the pedestrian streets of Verona, five minutes from the Arena, two minutes from the Philharmonic theatre, schools of all levels, shops, offices, pharmacies, churches and at the same time ten minutes from the train station, the ring road and a few kilometers from the fair and the motorway. This location allows you to experience the house in absolute tranquility and harmony.