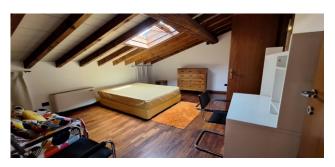

## 160 sq.m. | Bathrooms: 2 | Bedrooms: 2 | Rooms: 5

Verona, very central, with a splendid view of Castel Vecchio, we offer for rent a bright elegant apartment on two levels. The property is composed as follows: entrance into the large living room with two large windows overlooking the castle, kitchen, dressing room and bathroom with shower with window, on the second level: large mezzanine, two double bedrooms and bathroom. The property includes a parking space.

The property is elegantly furnished. Independent heating and air conditioning. Excellent finishes: wooden floors and exposed beams. The location of the property is enchanting both for the view and for being in the immediate vicinity of the pedestrian streets of Verona, five minutes from the Arena, two minutes from the Philharmonic theatre, schools of all levels, shops, offices, pharmacies, churches and at the same time ten minutes from the train station, the ring road and a few kilometers from the fair and the motorway. This location allows you to experience the house in absolute tranquility and harmony.