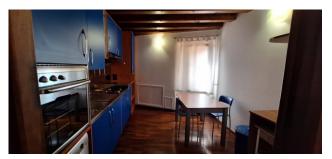

## 160 sq.m. | Bathrooms: 2 | Bedrooms: 2 | Rooms: 5

Verona, very central, with a splendid view of Castel Vecchio, we offer for rent a bright elegant apartment on two levels. The property is composed as follows: entrance into the large living room with two large windows overlooking the castle, kitchen, dressing room and bathroom with shower with window, on the second level: large mezzanine, two double bedrooms and bathroom. The property includes a parking space.

The property is elegantly furnished. Independent heating and air conditioning. Excellent finishes: wooden floors and exposed beams. The location of the property is enchanting both for the view and for being in the immediate vicinity of the pedestrian streets of Verona, five minutes from the Arena, two minutes from the Philharmonic theatre, schools of all levels, shops, offices, pharmacies, churches and at the same time ten minutes from the train station, the ring road and a few kilometers from the fair and the motorway. This location allows you to experience the house in absolute tranquility and harmony.