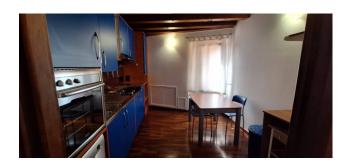

## 160 sq.m. | Bathrooms: 2 | Bedrooms: 2 | Rooms: 5

Verona, very central, with a splendid view of Castel Vecchio, we offer for rent a bright elegant apartment on two levels. The property is composed as follows: entrance into the large living room with two large windows overlooking the castle, kitchen, dressing room and bathroom with shower with window, on the second level: large mezzanine, two double bedrooms and bathroom. The property includes a parking space.

The property is elegantly furnished. Independent heating and air conditioning. Excellent finishes: wooden floors and exposed beams. The location of the property is enchanting both for the view and for being in the immediate vicinity of the pedestrian streets of Verona, five minutes from the Arena, two minutes from the Philharmonic theatre, schools of all levels, shops, offices, pharmacies, churches and at the same time ten minutes from the train station, the ring road and a few kilometers from the fair and the motorway. This location allows you to experience the house in absolute tranquility and harmony.