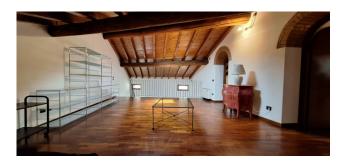

## 160 sq.m. | Bathrooms: 2 | Bedrooms: 2 | Rooms: 5

Verona, very central, with a splendid view of Castel Vecchio, we offer for rent a bright elegant apartment on two levels. The property is composed as follows: entrance into the large living room with two large windows overlooking the castle, kitchen, dressing room and bathroom with shower with window, on the second level: large mezzanine, two double bedrooms and bathroom. The property includes a parking space.

The property is elegantly furnished. Independent heating and air conditioning. Excellent finishes: wooden floors and exposed beams. The location of the property is enchanting both for the view and for being in the immediate vicinity of the pedestrian streets of Verona, five minutes from the Arena, two minutes from the Philharmonic theatre, schools of all levels, shops, offices, pharmacies, churches and at the same time ten minutes from the train station, the ring road and a few kilometers from the fair and the motorway. This location allows you to experience the house in absolute tranquility and harmony.