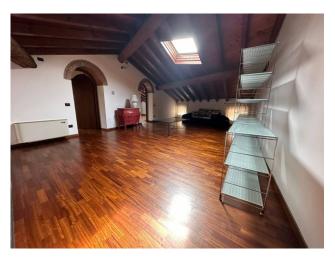

## 160 sq.m. | Bathrooms: 2 | Bedrooms: 2 | Rooms: 5

Verona, very central, with a splendid view of Castel Vecchio, we offer for rent a bright elegant apartment on two levels. The property is composed as follows: entrance into the large living room with two large windows overlooking the castle, kitchen, dressing room and bathroom with shower with window, on the second level: large mezzanine, two double bedrooms and bathroom. The property includes a parking space.

The property is elegantly furnished. Independent heating and air conditioning. Excellent finishes: wooden floors and exposed beams. The location of the property is enchanting both for the view and for being in the immediate vicinity of the pedestrian streets of Verona, five minutes from the Arena, two minutes from the Philharmonic theatre, schools of all levels, shops, offices, pharmacies, churches and at the same time ten minutes from the train station, the ring road and a few kilometers from the fair and the motorway. This location allows you to experience the house in absolute tranquility and harmony.