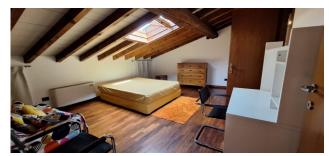

## 160 sq.m. | Bathrooms: 2 | Bedrooms: 2 | Rooms: 5

Verona, very central, with a splendid view of Castel Vecchio, we offer for rent a bright elegant apartment on two levels. The property is composed as follows: entrance into the large living room with two large windows overlooking the castle, kitchen, dressing room and bathroom with shower with window, on the second level: large mezzanine, two double bedrooms and bathroom. The property includes a parking space.

The property is elegantly furnished. Independent heating and air conditioning. Excellent finishes: wooden floors and exposed beams. The location of the property is enchanting both for the view and for being in the immediate vicinity of the pedestrian streets of Verona, five minutes from the Arena, two minutes from the Philharmonic theatre, schools of all levels, shops, offices, pharmacies, churches and at the same time ten minutes from the train station, the ring road and a few kilometers from the fair and the motorway. This location allows you to experience the house in absolute tranquility and harmony.