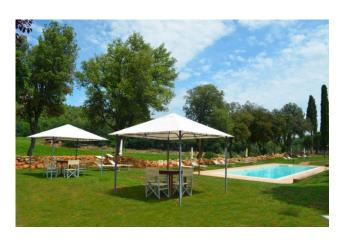

Swimming pool, playground, relaxation and meditation area around the structure.

The entire property extends for approximately 100 hectares and is made up of olive groves, vineyards, meadows and woods, making it possible to carry out agritourism activities but also to practice profitable typical agriculture.