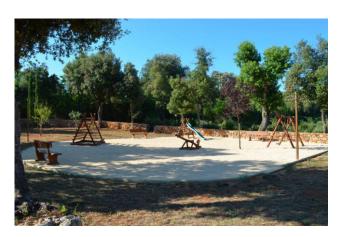

Swimming pool, playground, relaxation and meditation area around the structure.

The entire property extends for approximately 100 hectares and is made up of olive groves, vineyards, meadows and woods, making it possible to carry out agritourism activities but also to practice profitable typical agriculture.