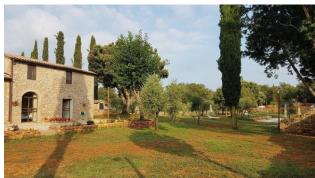

## Estate for sale in San Gimignano € 2.750.000 Ref. CBI132-1802-85

800 sq.m. | Bathrooms: 14 | Bedrooms: 14 | Rooms: 20

Saint Gimignano

Immersed in the woods among the hills of Val d'Elsa, this farmhouse was rebuilt from the ruins of an ancient estate, in the heart of a nature reserve, just ten minutes from the medieval village of San Gimignano, famous throughout the world for its its perfectly preserved towers.

Renovated according to the typical rural Tuscan style, the estate includes a main body with restaurant, kitchen, a veranda and the master apartment, and an annex with rooms each with private bathroom for a total of fourteen. Agricultural outbuildings serving the residence house a laboratory and some cellars.

Swimming pool, playground, relaxation and meditation area around the structure.

The entire property extends for approximately 100 hectares and is made up of olive groves, vineyards, meadows and woods, making it possible to carry out agritourism activities but also to practice profitable typical agriculture.