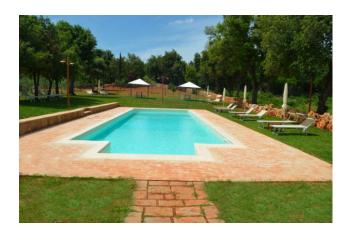

Swimming pool, playground, relaxation and meditation area around the structure.

The entire property extends for approximately 100 hectares and is made up of olive groves, vineyards, meadows and woods, making it possible to carry out agritourism activities but also to practice profitable typical agriculture.