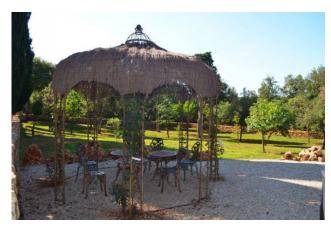

Swimming pool, playground, relaxation and meditation area around the structure.

The entire property extends for approximately 100 hectares and is made up of olive groves, vineyards, meadows and woods, making it possible to carry out agritourism activities but also to practice profitable typical agriculture.