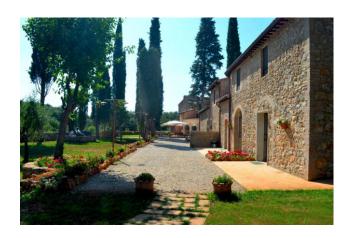

Renovated according to the typical rural Tuscan style, the estate includes a main body with restaurant, kitchen, a veranda and the master apartment, and an annex with rooms each with private bathroom for a total of fourteen. Agricultural outbuildings serving the residence house a laboratory and some cellars.

Swimming pool, playground, relaxation and meditation area around the structure.

The entire property extends for approximately 100 hectares and is made up of olive groves, vineyards, meadows and woods, making it possible to carry out agritourism activities but also to practice profitable typical agriculture.