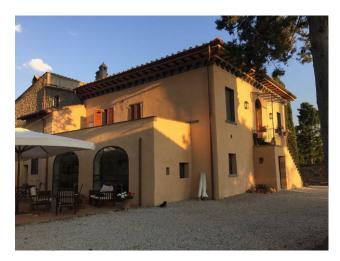

## Estate for sale in San Gimignano € 2.750.000 Ref. CBI132-1802-85

800 sq.m. | Bathrooms: 14 | Bedrooms: 14 | Rooms: 20

Saint Gimignano

Immersed in the woods among the hills of Val d'Elsa, this farmhouse was rebuilt from the ruins of an ancient estate, in the heart of a nature reserve, just ten minutes from the medieval village of San Gimignano, famous throughout the world for its its perfectly preserved towers.

Renovated according to the typical rural Tuscan style, the estate includes a main body with restaurant, kitchen, a veranda and the master apartment, and an annex with rooms each with private bathroom for a total of fourteen. Agricultural outbuildings serving the residence house a laboratory and some cellars.