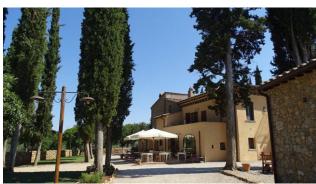

Renovated according to the typical rural Tuscan style, the estate includes a main body with restaurant, kitchen, a veranda and the master apartment, and an annex with rooms each with private bathroom for a total of fourteen. Agricultural outbuildings serving the residence house a laboratory and some cellars.

Swimming pool, playground, relaxation and meditation area around the structure.

The entire property extends for approximately 100 hectares and is made up of olive groves, vineyards, meadows and woods, making it possible to carry out agritourism activities but also to practice profitable typical agriculture.