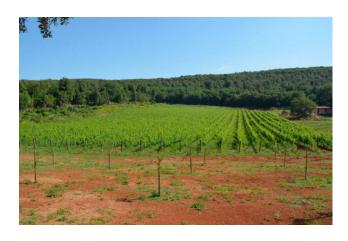

Swimming pool, playground, relaxation and meditation area around the structure.

The entire property extends for approximately 100 hectares and is made up of olive groves, vineyards, meadows and woods, making it possible to carry out agritourism activities but also to practice profitable typical agriculture.