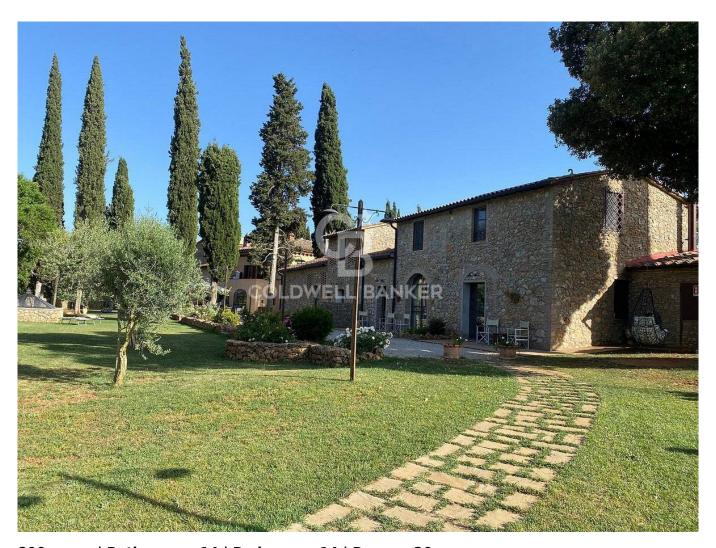

## Estate for sale in San Gimignano € 2.750.000 Ref. CBI132-1802-85

800 sq.m. | Bathrooms: 14 | Bedrooms: 14 | Rooms: 20

Saint Gimignano

Immersed in the woods among the hills of Val d'Elsa, this farmhouse was rebuilt from the ruins of an ancient estate, in the heart of a nature reserve, just ten minutes from the medieval village of San Gimignano, famous throughout the world for its its perfectly preserved towers.

Renovated according to the typical rural Tuscan style, the estate includes a main body with restaurant, kitchen, a veranda and the master apartment, and an annex with rooms each with private bathroom for a total of fourteen. Agricultural outbuildings serving the residence house a laboratory and some cellars.

Swimming pool, playground, relaxation and meditation area around the structure.

The entire property extends for approximately 100 hectares and is made up of olive groves, vineyards, meadows and woods, making it possible to carry out agritourism activities but also to practice profitable typical agriculture.