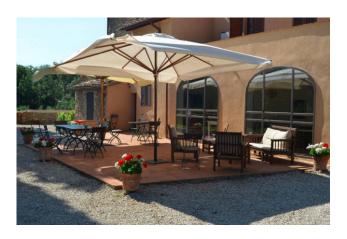

Renovated according to the typical rural Tuscan style, the estate includes a main body with restaurant, kitchen, a veranda and the master apartment, and an annex with rooms each with private bathroom for a total of fourteen. Agricultural outbuildings serving the residence house a laboratory and some cellars.

Swimming pool, playground, relaxation and meditation area around the structure.

The entire property extends for approximately 100 hectares and is made up of olive groves, vineyards, meadows and woods, making it possible to carry out agritourism activities but also to practice profitable typical agriculture.