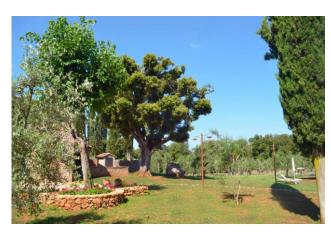

Renovated according to the typical rural Tuscan style, the estate includes a main body with restaurant, kitchen, a veranda and the master apartment, and an annex with rooms each with private bathroom for a total of fourteen. Agricultural outbuildings serving the residence house a laboratory and some cellars.

Swimming pool, playground, relaxation and meditation area around the structure.

The entire property extends for approximately 100 hectares and is made up of olive groves, vineyards, meadows and woods, making it possible to carry out agritourism activities but also to practice profitable typical agriculture.