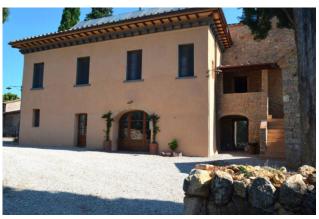

## Estate for sale in San Gimignano € 2.750.000 Ref. CBI132-1802-85

800 sq.m. | Bathrooms: 14 | Bedrooms: 14 | Rooms: 20

Saint Gimignano

Immersed in the woods among the hills of Val d'Elsa, this farmhouse was rebuilt from the ruins of an ancient estate, in the heart of a nature reserve, just ten minutes from the medieval village of San Gimignano, famous throughout the world for its its perfectly preserved towers.

Renovated according to the typical rural Tuscan style, the estate includes a main body with restaurant, kitchen, a veranda and the master apartment, and an annex with rooms each with private bathroom for a total of fourteen. Agricultural outbuildings serving the residence house a laboratory and some cellars.