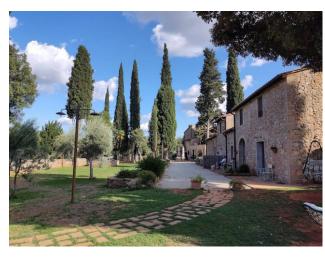

Renovated according to the typical rural Tuscan style, the estate includes a main body with restaurant, kitchen, a veranda and the master apartment, and an annex with rooms each with private bathroom for a total of fourteen. Agricultural outbuildings serving the residence house a laboratory and some cellars.

Swimming pool, playground, relaxation and meditation area around the structure.

The entire property extends for approximately 100 hectares and is made up of olive groves, vineyards, meadows and woods, making it possible to carry out agritourism activities but also to practice profitable typical agriculture.