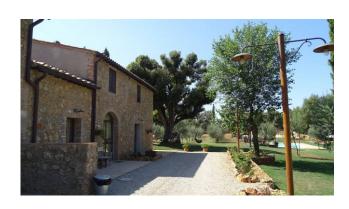

Renovated according to the typical rural Tuscan style, the estate includes a main body with restaurant, kitchen, a veranda and the master apartment, and an annex with rooms each with private bathroom for a total of fourteen. Agricultural outbuildings serving the residence house a laboratory and some cellars.

Swimming pool, playground, relaxation and meditation area around the structure.

The entire property extends for approximately 100 hectares and is made up of olive groves, vineyards, meadows and woods, making it possible to carry out agritourism activities but also to practice profitable typical agriculture.