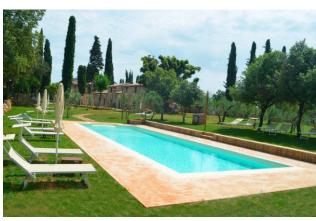

Swimming pool, playground, relaxation and meditation area around the structure.

The entire property extends for approximately 100 hectares and is made up of olive groves, vineyards, meadows and woods, making it possible to carry out agritourism activities but also to practice profitable typical agriculture.