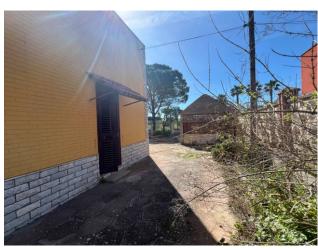

## Villino for sale in Cutrofiano € 69.000 Ref. CBI104-622-204

126 sq.m. | Bathrooms: 2 | Bedrooms: 3 | Rooms: 5

CUTROFIANO - SALENTO - METALLO DISTRICT

In Cutrofiano, in Contrada Metallo, we offer the sale of an independent villa with a large private garden. The house, with a surface area of 126 m2, offers well-distributed spaces to satisfy every living need.

The property consists of a living room, dining room, kitchen, 3 spacious bedrooms and 2 bathrooms.

The villa is surrounded by a perfectly fenced garden which extends over an area of approximately 1600 m2, creating an oasis of tranquility and privacy. The large green spaces offer the possibility of creating outdoor relaxation areas, areas for children to play or for gardening.

The property requires renovation work, thus offering the possibility of customizing the spaces according to your tastes and needs. The area enjoys a privileged position, silent but not isolated, with the presence of other homes nearby. Cutrofiano offers all the essential services for a convenient and comfortable daily life.