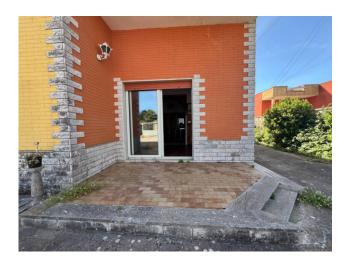

## Villino for sale in Cutrofiano € 69.000 Ref. CBI104-622-204

126 sq.m. | Bathrooms: 2 | Bedrooms: 3 | Rooms: 5

CUTROFIANO - SALENTO - METALLO DISTRICT

In Cutrofiano, in Contrada Metallo, we offer the sale of an independent villa with a large private garden. The house, with a surface area of 126 m2, offers well-distributed spaces to satisfy every living need.

The property requires renovation work, thus offering the possibility of customizing the spaces according to your tastes and needs. The area enjoys a privileged position, silent but not isolated, with the presence of other homes nearby. Cutrofiano offers all the essential services for a convenient and comfortable daily life.