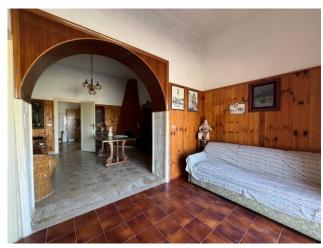

## Villino for sale in Cutrofiano € 69.000 Ref. CBI104-622-204

126 sq.m. | Bathrooms: 2 | Bedrooms: 3 | Rooms: 5

CUTROFIANO - SALENTO - METALLO DISTRICT

In Cutrofiano, in Contrada Metallo, we offer the sale of an independent villa with a large private garden. The house, with a surface area of 126 m2, offers well-distributed spaces to satisfy every living need.

The property consists of a living room, dining room, kitchen, 3 spacious bedrooms and 2 bathrooms.

The villa is surrounded by a perfectly fenced garden which extends over an area of approximately 1600 m2, creating an oasis of tranquility and privacy. The large green spaces offer the possibility of creating outdoor relaxation areas, areas for children to play or for gardening.

The property requires renovation work, thus offering the possibility of customizing the spaces according to your tastes and needs. The area enjoys a privileged position, silent but not isolated, with the presence of other homes nearby. Cutrofiano offers all the essential services for a convenient and comfortable daily life.