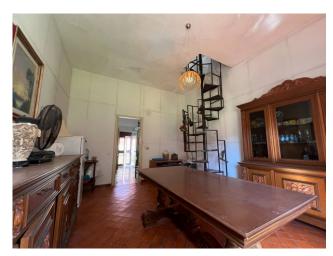

## Villino for sale in Cutrofiano € 69.000 Ref. CBI104-622-204

126 sq.m. | Bathrooms: 2 | Bedrooms: 3 | Rooms: 5

CUTROFIANO - SALENTO - METALLO DISTRICT

In Cutrofiano, in Contrada Metallo, we offer the sale of an independent villa with a large private garden. The house, with a surface area of 126 m2, offers well-distributed spaces to satisfy every living need.

The property consists of a living room, dining room, kitchen, 3 spacious bedrooms and 2 bathrooms.

The villa is surrounded by a perfectly fenced garden which extends over an area of approximately 1600 m2, creating an oasis of tranquility and privacy. The large green spaces offer the possibility of creating outdoor relaxation areas, areas for children to play or for gardening.

The property requires renovation work, thus offering the possibility of customizing the spaces according to your tastes and needs. The area enjoys a privileged position, silent but not isolated, with the presence of other homes nearby. Cutrofiano offers all the essential services for a convenient and comfortable daily life.