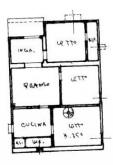

## Villino for sale in Cutrofiano € 69.000 Ref. CBI104-622-204

126 sq.m. | Bathrooms: 2 | Bedrooms: 3 | Rooms: 5

CUTROFIANO - SALENTO - METALLO DISTRICT

In Cutrofiano, in Contrada Metallo, we offer the sale of an independent villa with a large private garden. The house, with a surface area of 126 m2, offers well-distributed spaces to satisfy every living need.

The property consists of a living room, dining room, kitchen, 3 spacious bedrooms and 2 bathrooms.

The villa is surrounded by a perfectly fenced garden which extends over an area of approximately 1600 m2, creating an oasis of tranquility and privacy. The large green spaces offer the possibility of creating outdoor relaxation areas, areas for children to play or for gardening.

## **Features**

| Property ID: CBI104-622-204         | Contract: Sale                                   |
|-------------------------------------|--------------------------------------------------|
| Categoria: Villino                  | Address: Strada Vicinale Angelelli Paolo, SNC    |
| Zip Code: 73020                     | Municipality: Cutrofiano                         |
| Total sqm: 126 sq.m.                | Bedrooms: 3                                      |
| Bathrooms: 2                        | Rooms: 5                                         |
| Internal condition: To be renovated | Floor: Ground Floor                              |
| Total floors: 1                     | Independent heating: Heating                     |
| Parking space: Uncovered Parking    | Current Status: Available after the deed of sale |
| Garden: Private, 300 sq.m.          | Kitchen: Regular Kitchen                         |