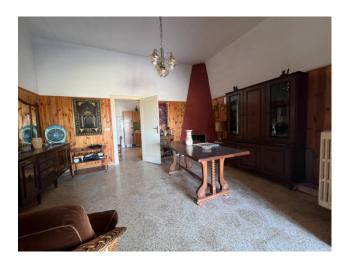

## Villino for sale in Cutrofiano € 69.000 Ref. CBI104-622-204

126 sq.m. | Bathrooms: 2 | Bedrooms: 3 | Rooms: 5

CUTROFIANO - SALENTO - METALLO DISTRICT

In Cutrofiano, in Contrada Metallo, we offer the sale of an independent villa with a large private garden. The house, with a surface area of 126 m2, offers well-distributed spaces to satisfy every living need.

The property consists of a living room, dining room, kitchen, 3 spacious bedrooms and 2 bathrooms.

The villa is surrounded by a perfectly fenced garden which extends over an area of approximately 1600 m2, creating an oasis of tranquility and privacy. The large green spaces offer the possibility of creating outdoor relaxation areas, areas for children to play or for gardening.

The property requires renovation work, thus offering the possibility of customizing the spaces according to your tastes and needs. The area enjoys a privileged position, silent but not isolated, with the presence of other homes nearby. Cutrofiano offers all the essential services for a convenient and comfortable daily life.