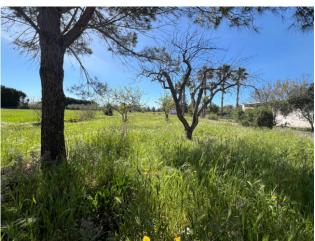

## Villino for sale in Cutrofiano € 69.000 Ref. CBI104-622-204

126 sq.m. | Bathrooms: 2 | Bedrooms: 3 | Rooms: 5

CUTROFIANO - SALENTO - METALLO DISTRICT

In Cutrofiano, in Contrada Metallo, we offer the sale of an independent villa with a large private garden. The house, with a surface area of 126 m2, offers well-distributed spaces to satisfy every living need.

The property consists of a living room, dining room, kitchen, 3 spacious bedrooms and 2 bathrooms.

The villa is surrounded by a perfectly fenced garden which extends over an area of approximately 1600 m2, creating an oasis of tranquility and privacy. The large green spaces offer the possibility of creating outdoor relaxation areas, areas for children to play or for gardening.