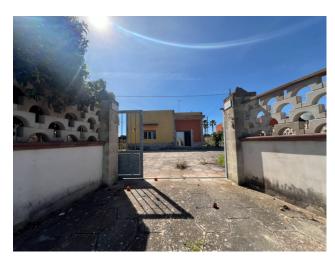

## Villino for sale in Cutrofiano € 69.000 Ref. CBI104-622-204

126 sq.m. | Bathrooms: 2 | Bedrooms: 3 | Rooms: 5

CUTROFIANO - SALENTO - METALLO DISTRICT

In Cutrofiano, in Contrada Metallo, we offer the sale of an independent villa with a large private garden. The house, with a surface area of 126 m2, offers well-distributed spaces to satisfy every living need.

The property consists of a living room, dining room, kitchen, 3 spacious bedrooms and 2 bathrooms.

The villa is surrounded by a perfectly fenced garden which extends over an area of approximately 1600 m2, creating an oasis of tranquility and privacy. The large green spaces offer the possibility of creating outdoor relaxation areas, areas for children to play or for gardening.

The property requires renovation work, thus offering the possibility of customizing the spaces according to your tastes and needs. The area enjoys a privileged position, silent but not isolated, with the presence of other homes nearby. Cutrofiano offers all the essential services for a convenient and comfortable daily life.