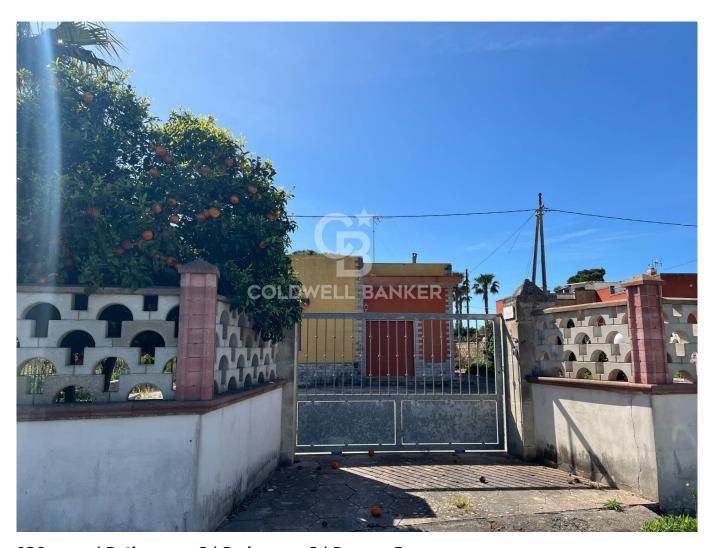

## Villino for sale in Cutrofiano € 69.000 Ref. CBI104-622-204

126 sq.m. | Bathrooms: 2 | Bedrooms: 3 | Rooms: 5

CUTROFIANO - SALENTO - METALLO DISTRICT

In Cutrofiano, in Contrada Metallo, we offer the sale of an independent villa with a large private garden. The house, with a surface area of 126 m2, offers well-distributed spaces to satisfy every living need.

The property consists of a living room, dining room, kitchen, 3 spacious bedrooms and 2 bathrooms.

The villa is surrounded by a perfectly fenced garden which extends over an area of approximately 1600 m2, creating an oasis of tranquility and privacy. The large green spaces offer the possibility of creating outdoor relaxation areas, areas for children to play or for gardening.

The property requires renovation work, thus offering the possibility of customizing the spaces according to your tastes and needs. The area enjoys a privileged position, silent but not isolated, with the presence of other homes nearby. Cutrofiano offers all the essential services for a convenient and comfortable daily life.