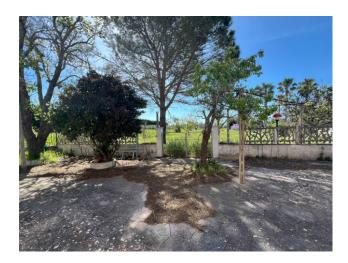

## Villino for sale in Cutrofiano € 69.000 Ref. CBI104-622-204

126 sq.m. | Bathrooms: 2 | Bedrooms: 3 | Rooms: 5

CUTROFIANO - SALENTO - METALLO DISTRICT

In Cutrofiano, in Contrada Metallo, we offer the sale of an independent villa with a large private garden. The house, with a surface area of 126 m2, offers well-distributed spaces to satisfy every living need.

The property consists of a living room, dining room, kitchen, 3 spacious bedrooms and 2 bathrooms.

The villa is surrounded by a perfectly fenced garden which extends over an area of approximately 1600 m2, creating an oasis of tranquility and privacy. The large green spaces offer the possibility of creating outdoor relaxation areas, areas for children to play or for gardening.

The property requires renovation work, thus offering the possibility of customizing the spaces according to your tastes and needs. The area enjoys a privileged position, silent but not isolated, with the presence of other homes nearby. Cutrofiano offers all the essential services for a convenient and comfortable daily life.