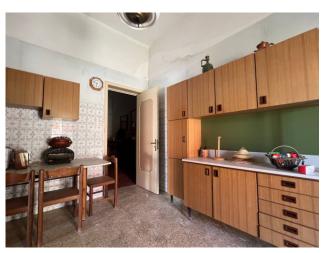

The property consists of a living room, dining room, kitchen, 3 spacious bedrooms and 2 bathrooms.

The villa is surrounded by a perfectly fenced garden which extends over an area of approximately 1600 m2, creating an oasis of tranquility and privacy. The large green spaces offer the possibility of creating outdoor relaxation areas, areas for children to play or for gardening.

The property requires renovation work, thus offering the possibility of customizing the spaces according to your tastes and needs. The area enjoys a privileged position, silent but not isolated, with the presence of other homes nearby. Cutrofiano offers all the essential services for a convenient and comfortable daily life.