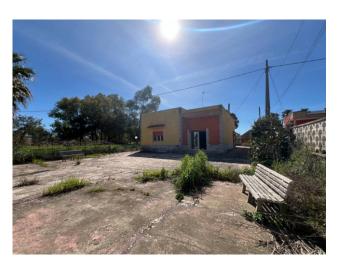

## Villino for sale in Cutrofiano € 69.000 Ref. CBI104-622-204

126 sq.m. | Bathrooms: 2 | Bedrooms: 3 | Rooms: 5

CUTROFIANO - SALENTO - METALLO DISTRICT

In Cutrofiano, in Contrada Metallo, we offer the sale of an independent villa with a large private garden. The house, with a surface area of 126 m2, offers well-distributed spaces to satisfy every living need.

The property consists of a living room, dining room, kitchen, 3 spacious bedrooms and 2 bathrooms.

The villa is surrounded by a perfectly fenced garden which extends over an area of approximately 1600 m2, creating an oasis of tranquility and privacy. The large green spaces offer the possibility of creating outdoor relaxation areas, areas for children to play or for gardening.

The property requires renovation work, thus offering the possibility of customizing the spaces according to your tastes and needs. The area enjoys a privileged position, silent but not isolated, with the presence of other homes nearby. Cutrofiano offers all the essential services for a convenient and comfortable daily life.