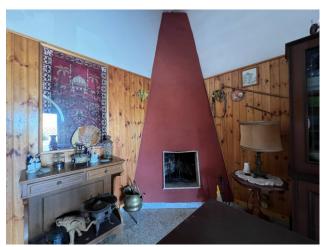

## Villino for sale in Cutrofiano € 69.000 Ref. CBI104-622-204

126 sq.m. | Bathrooms: 2 | Bedrooms: 3 | Rooms: 5

CUTROFIANO - SALENTO - METALLO DISTRICT

In Cutrofiano, in Contrada Metallo, we offer the sale of an independent villa with a large private garden. The house, with a surface area of 126 m2, offers well-distributed spaces to satisfy every living need.

The property consists of a living room, dining room, kitchen, 3 spacious bedrooms and 2 bathrooms.

The villa is surrounded by a perfectly fenced garden which extends over an area of approximately 1600 m2, creating an oasis of tranquility and privacy. The large green spaces offer the possibility of creating outdoor relaxation areas, areas for children to play or for gardening.

The property requires renovation work, thus offering the possibility of customizing the spaces according to your tastes and needs. The area enjoys a privileged position, silent but not isolated, with the presence of other homes nearby. Cutrofiano offers all the essential services for a convenient and comfortable daily life.