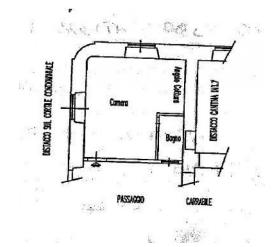

## TRASTEVERE - PIAZZA IPPOLITO NIEVO

STUDIO APARTMENT FOR INVESTMENT USE

Viale Trastevere, Piazza Ippolito Nievo, the Coldwell Banker Barbera Group offers for sale a property that is part of a period building characteristic of the area. The apartment is ideal for a purchase for investment use. The description is as follows: studio apartment in excellent condition on the S1 cadastral floor but in fact it is at street level, with a surface area of approximately 32 m2, composed of a living room/bedroom with fireplace, double windows and sofa/bed, kitchenette and bathroom with window. The property is rented with a regular contract stipulated and registered in 2023.

| Categoria: Apartment                                                  | Address: Piazza Ippolito Nievo, 1 |
|-----------------------------------------------------------------------|-----------------------------------|
| Zip Code: 153                                                         | Municipality: Roma                |
| Zona: Trastevere                                                      | Total sqm: 32 sq.m.               |
| Bedrooms: 1                                                           | Bathrooms: 1                      |
| Rooms: 1                                                              | Internal condition: Excellent     |
| Floor: Ground Floor                                                   | Total floors: 5                   |
| Independent heating: Central Heating                                  | Suitable for Students: Yes        |
| Date of construction: 1940                                            | Current Status: Rented            |
| Condominium costs: € 30                                               | : Yes                             |
| Antenna : Condominium                                                 | SAT Tv : Condominium              |
| High-speed internet connection                                        | Fastweb connection                |
| Fireplace                                                             | Telephone system                  |
| Electric system : Compliant with the building regulations of the time | Shower                            |
| Wooden fixtures                                                       | Shutters                          |