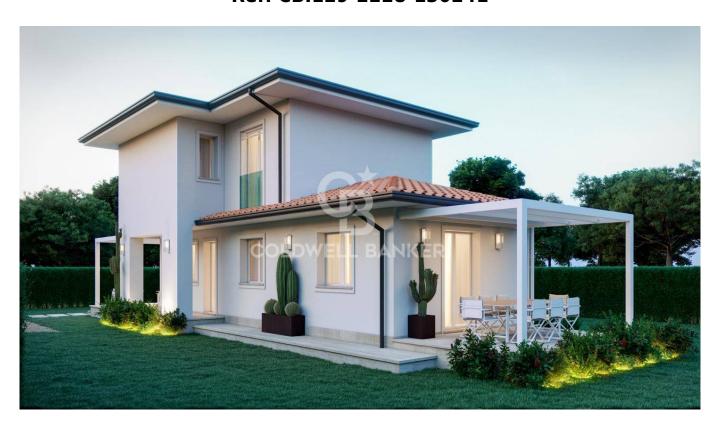

## Chalet for sale in Seravezza Pozzi € 795.000 Ref. CBI129-2228-130241

## 120 sq.m. | Bathrooms: 3 | Bedrooms: 3 | Rooms: 5

Newly built modern villa immersed in the heart of Versilia, a few kilometers from the beaches of Forte dei Marmi.

This property, surrounded by a garden of approximately 200 m2, offers a quiet and natural environment, ideal for making it your own residence or for those looking for a holiday home.

The 120 m2 house is spread over two floors. On the ground floor you are welcomed by a large and bright living room which extends outside with a veranda to spend pleasant days in the open air. Continuing there is the kitchen, which is habitable. Also on the same floor is a service bathroom, ensuring comfort and functionality for the home.

The property is surrounded by a verdant and well-kept garden of approximately 500 m2, equipped with an irrigation and lighting system, and a parking space.

The construction, in energy class A4, represents a guarantee in terms of quality and efficiency having been designed in line with current anti-seismic regulations and with technological innovations aimed at ensuring maximum energy savings, so as to create