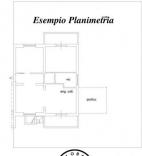

The 120 m2 house is spread over two floors. On the ground floor you are welcomed by a large and bright living room which extends outside with a veranda to spend pleasant days in the open air. Continuing there is the kitchen, which is habitable. Also on the same floor is a service bathroom, ensuring comfort and functionality for the home.

Going up the stairs you reach the first floor, used as a sleeping area. Here you are welcomed by a double bedroom with en suite bathroom, a single bedroom and a second bathroom. The floor concludes with a spacious walk-in wardrobe.