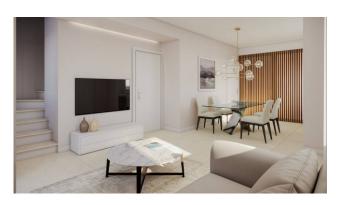

The 120 m2 house is spread over two floors. On the ground floor you are welcomed by a large and bright living room which extends outside with a veranda to spend pleasant days in the open air. Continuing there is the kitchen, which is habitable. Also on the same floor is a service bathroom, ensuring comfort and functionality for the home.