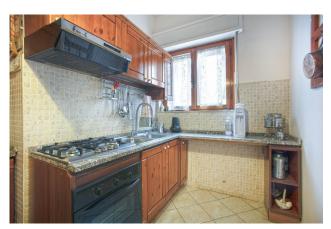

An apartment full of space and well thought out for the needs of a family.

We are welcomed by a living room with fireplace and livable balcony, sliding wall with large wardrobe space, kitchen with access to the balcony.

## Features

| Property ID: CBI006-7-332731                     | Contract: Sale                |
|--------------------------------------------------|-------------------------------|
| Categoria: Apartment                             | Address: Via Monte Nevoso     |
| Zip Code: 1100                                   | Municipality: Viterbo         |
| Zona: Murialdo                                   | Total sqm: 115 sq.m.          |
| Bedrooms: 3                                      | Bathrooms: 2                  |
| Rooms: 4                                         | Internal condition: Excellent |
| Floor: 1                                         | Total floors: 3               |
| Independent heating: Heating                     | Lift: Yes                     |
| Current Status: Available after the deed of sale | Balconies: Present            |
| Kitchen: Regular Kitchen                         | Garage: for one car, 18 sq.m. |
|                                                  |                               |