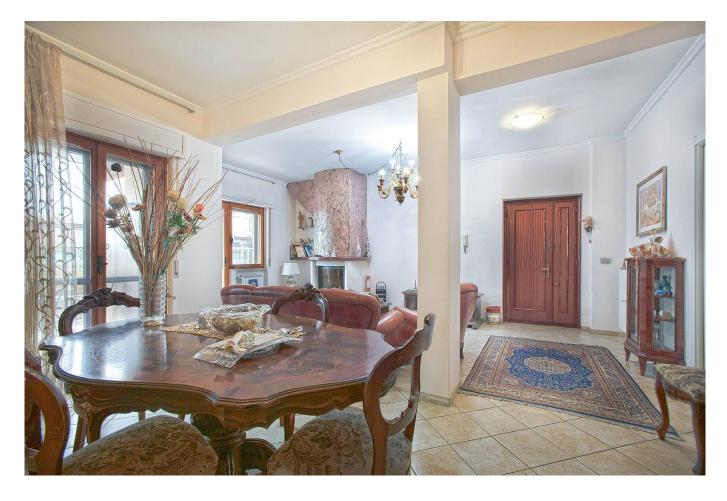

## 115 sq.m. | Bathrooms: 2 | Bedrooms: 3 | Rooms: 4

Murialdo area

In a small condominium located in a private area, we offer for sale a 115m2 apartment on the 1st floor with lift.

The house has enjoyed a recent renovation which is why inside the house is in excellent condition.

An apartment full of space and well thought out for the needs of a family.

We are welcomed by a living room with fireplace and livable balcony, sliding wall with large wardrobe space, kitchen with access to the balcony.

The sleeping area consists of 3 bedrooms, two of which are double and a bedroom with another balcony. Serving the house are two bathrooms and a comfortable closet.

The property includes an 18m2 garage below.