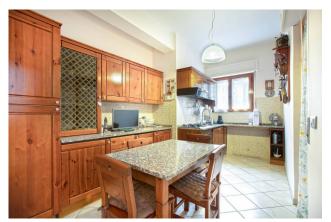

An apartment full of space and well thought out for the needs of a family.

We are welcomed by a living room with fireplace and livable balcony, sliding wall with large wardrobe space, kitchen with access to the balcony.

## Features

| Property ID: CBI006-7-332731                     | Contract: Sale                |
|--------------------------------------------------|-------------------------------|
| Categoria: Apartment                             | Address: Via Monte Nevoso     |
| Zip Code: 1100                                   | Municipality: Viterbo         |
| Zona: Murialdo                                   | Total sqm: 115 sq.m.          |
| Bedrooms: 3                                      | Bathrooms: 2                  |
| Rooms: 4                                         | Internal condition: Excellent |
| Floor: 1                                         | Total floors: 3               |
| Independent heating: Heating                     | Lift: Yes                     |
| Current Status: Available after the deed of sale | Balconies: Present            |
| Kitchen: Regular Kitchen                         | Garage: for one car, 18 sq.m. |
|                                                  |                               |