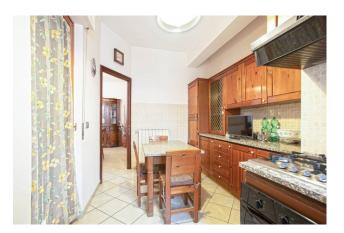

An apartment full of space and well thought out for the needs of a family.

We are welcomed by a living room with fireplace and livable balcony, sliding wall with large wardrobe space, kitchen with access to the balcony.

## Features

| Property ID: CBI006-7-332731                     | Contract: Sale                |
|--------------------------------------------------|-------------------------------|
| Categoria: Apartment                             | Address: Via Monte Nevoso     |
| Zip Code: 1100                                   | Municipality: Viterbo         |
| Zona: Murialdo                                   | Total sqm: 115 sq.m.          |
| Bedrooms: 3                                      | Bathrooms: 2                  |
| Rooms: 4                                         | Internal condition: Excellent |
| Floor: 1                                         | Total floors: 3               |
| Independent heating: Heating                     | Lift: Yes                     |
| Current Status: Available after the deed of sale | Balconies: Present            |
| Kitchen: Regular Kitchen                         | Garage: for one car, 18 sq.m. |
|                                                  |                               |