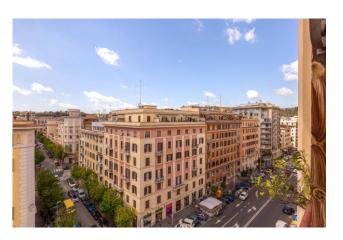

This splendid apartment, located on the seventh floor out of 8 of a stately building, built in the 1920s offers a view of the dome of San Pietro and Monte Mario.

The property has a surface area of 230 m2, is very bright, thanks to a double exposure, and has two entrances: the property is made up of the union of two residential units with easy possibility of restoration.

In the living area there is a quadruple living room, with 5 large windows and 2 delightful balconies with open views of Rome which create a unique and evocative atmosphere.

The main entrance leads to a study-library corner overlooking the silent internal courtyard.