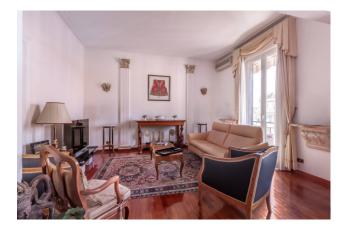

In the living area there is a quadruple living room, with 5 large windows and 2 delightful balconies with open views of Rome which create a unique and evocative atmosphere.

The main entrance leads to a study-library corner overlooking the silent internal courtyard.

Next, the prestigious dining room, double, spacious and overlooking Via della Giuliana.

The walls are embellished with columns, capitals and stuccos with great attention to detail.

Then there is the modern kitchen fully equipped with excellent appliances.