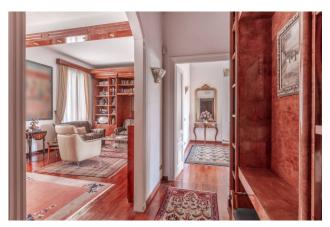

In the living area there is a quadruple living room, with 5 large windows and 2 delightful balconies with open views of Rome which create a unique and evocative atmosphere.

The main entrance leads to a study-library corner overlooking the silent internal courtyard.

Next, the prestigious dining room, double, spacious and overlooking Via della Giuliana.

The walls are embellished with columns, capitals and stuccos with great attention to detail.

Then there is the modern kitchen fully equipped with excellent appliances.