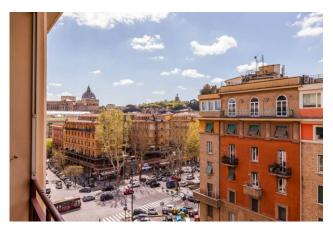

This splendid apartment, located on the seventh floor out of 8 of a stately building, built in the 1920s offers a view of the dome of San Pietro and Monte Mario.

The property has a surface area of 230 m2, is very bright, thanks to a double exposure, and has two entrances: the property is made up of the union of two residential units with easy possibility of restoration.

In the living area there is a quadruple living room, with 5 large windows and 2 delightful balconies with open views of Rome which create a unique and evocative atmosphere.

The main entrance leads to a study-library corner overlooking the silent internal courtyard.