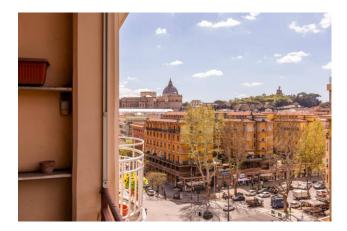

This splendid apartment, located on the seventh floor out of 8 of a stately building, built in the 1920s offers a view of the dome of San Pietro and Monte Mario.

The property has a surface area of 230 m2, is very bright, thanks to a double exposure, and has two entrances: the property is made up of the union of two residential units with easy possibility of restoration.

In the living area there is a quadruple living room, with 5 large windows and 2 delightful balconies with open views of Rome which create a unique and evocative atmosphere.

The main entrance leads to a study-library corner overlooking the silent internal courtyard.