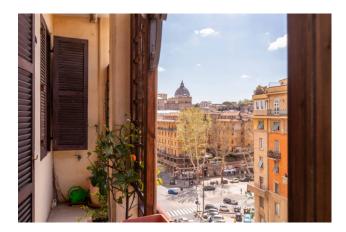

This splendid apartment, located on the seventh floor out of 8 of a stately building, built in the 1920s offers a view of the dome of San Pietro and Monte Mario.

The property has a surface area of 230 m2, is very bright, thanks to a double exposure, and has two entrances: the property is made up of the union of two residential units with easy possibility of restoration.

In the living area there is a quadruple living room, with 5 large windows and 2 delightful balconies with open views of Rome which create a unique and evocative atmosphere.

The main entrance leads to a study-library corner overlooking the silent internal courtyard.