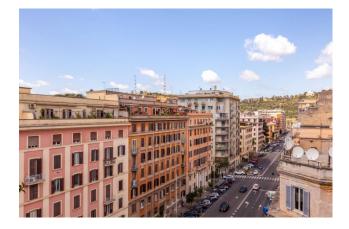

This splendid apartment, located on the seventh floor out of 8 of a stately building, built in the 1920s offers a view of the dome of San Pietro and Monte Mario.

The property has a surface area of 230 m2, is very bright, thanks to a double exposure, and has two entrances: the property is made up of the union of two residential units with easy possibility of restoration.

In the living area there is a quadruple living room, with 5 large windows and 2 delightful balconies with open views of Rome which create a unique and evocative atmosphere.

The main entrance leads to a study-library corner overlooking the silent internal courtyard.