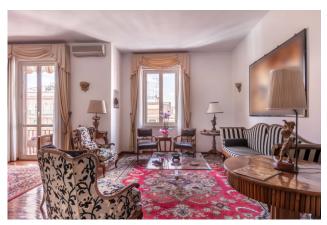

In the living area there is a quadruple living room, with 5 large windows and 2 delightful balconies with open views of Rome which create a unique and evocative atmosphere.

The main entrance leads to a study-library corner overlooking the silent internal courtyard.

 $1 \ \text{large master bedroom, with access to a delightful private balcony that runs alongside the entire room and a dressing room;}$ 

- 1 double bedroom;
- 1 single bedroom;

2 large and bright bathrooms all finished with quality materials, and one with a hydromassage tub.