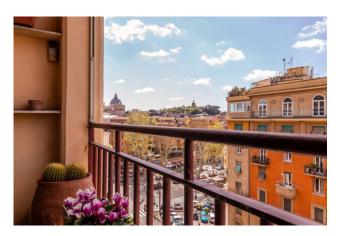

In the living area there is a quadruple living room, with 5 large windows and 2 delightful balconies with open views of Rome which create a unique and evocative atmosphere.

The main entrance leads to a study-library corner overlooking the silent internal courtyard.

This splendid apartment, located on the seventh floor out of 8 of a stately building, built in the 1920s offers a view of the dome of San Pietro and Monte Mario.

The property has a surface area of 230 m2, is very bright, thanks to a double exposure, and has two entrances: the property is made up of the union of two residential units with easy possibility of restoration.