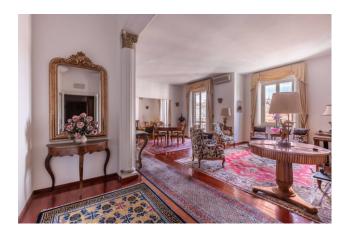

In the living area there is a quadruple living room, with 5 large windows and 2 delightful balconies with open views of Rome which create a unique and evocative atmosphere.

The main entrance leads to a study-library corner overlooking the silent internal courtyard.

Next, the prestigious dining room, double, spacious and overlooking Via della Giuliana.

The walls are embellished with columns, capitals and stuccos with great attention to detail.

Then there is the modern kitchen fully equipped with excellent appliances.