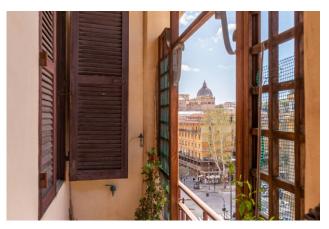

This splendid apartment, located on the seventh floor out of 8 of a stately building, built in the 1920s offers a view of the dome of San Pietro and Monte Mario.

The property has a surface area of 230 m2, is very bright, thanks to a double exposure, and has two entrances: the property is made up of the union of two residential units with easy possibility of restoration.

In the living area there is a quadruple living room, with 5 large windows and 2 delightful balconies with open views of Rome which create a unique and evocative atmosphere.

The main entrance leads to a study-library corner overlooking the silent internal courtyard.