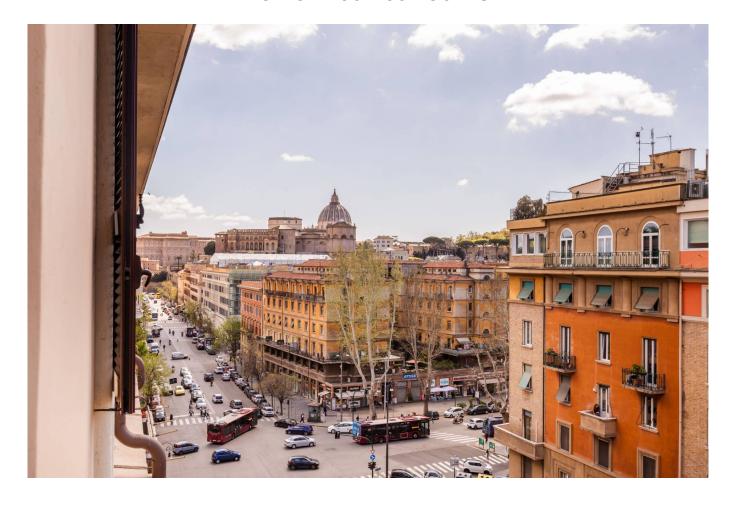

This splendid apartment, located on the seventh floor out of 8 of a stately building, built in the 1920s offers a view of the dome of San Pietro and Monte Mario.

The property has a surface area of 230 m2, is very bright, thanks to a double exposure, and has two entrances: the property is made up of the union of two residential units with easy possibility of restoration.

In the living area there is a quadruple living room, with 5 large windows and 2 delightful balconies with open views of Rome which create a unique and evocative atmosphere.

The main entrance leads to a study-library corner overlooking the silent internal courtyard.

The property can represent both a notable opportunity for a family, given the centrality of the location, served by all means of transport and the proximity to schools of all levels, and for an investment with the construction of a holiday home or B&B, given the proximity to the Vatican CITY.