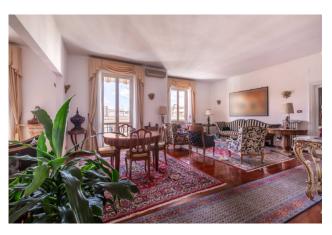

In the living area there is a quadruple living room, with 5 large windows and 2 delightful balconies with open views of Rome which create a unique and evocative atmosphere.

The main entrance leads to a study-library corner overlooking the silent internal courtyard.

Next, the prestigious dining room, double, spacious and overlooking Via della Giuliana.

The walls are embellished with columns, capitals and stuccos with great attention to detail.

Then there is the modern kitchen fully equipped with excellent appliances.