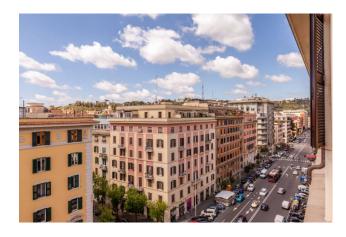

This splendid apartment, located on the seventh floor out of 8 of a stately building, built in the 1920s offers a view of the dome of San Pietro and Monte Mario.

The property has a surface area of 230 m2, is very bright, thanks to a double exposure, and has two entrances: the property is made up of the union of two residential units with easy possibility of restoration.

In the living area there is a quadruple living room, with 5 large windows and 2 delightful balconies with open views of Rome which create a unique and evocative atmosphere.

The main entrance leads to a study-library corner overlooking the silent internal courtyard.