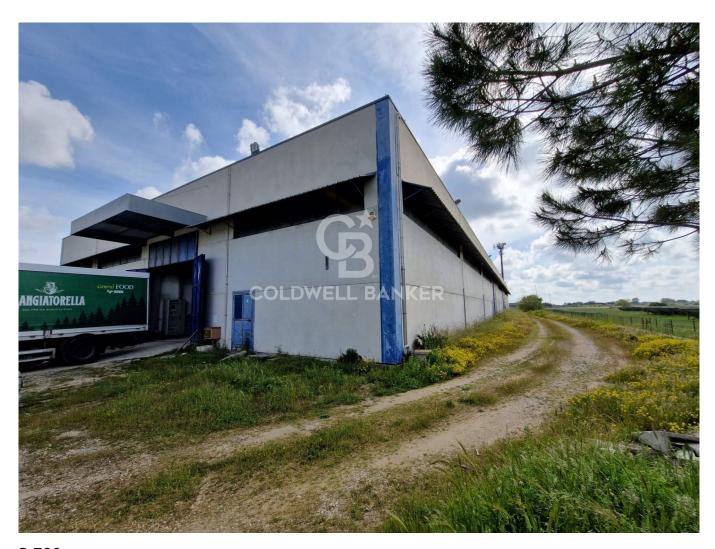

## 3.700 sq.m.

CARMIANO - LECCE - SALENTO

In Carmiano, on the provincial road leding to Novoli, large industrial warehouse of approximately 2700 sqm now available for rent.

The property is set on a plot of land of approximately 1 hectare which surrounds it.

The access to the warehouse is easy as it is directly connected to the provincial road.

Lorries can easily access the property, than can enter the property through 4 large-size entrances.

Inside, the property has a large open space used as a production area, various rooms for storage use, a large office department and staff toilets area.

On the back side of the property, there is a telephone repeater which currently produces an annual income for the property and it will be transferred with the sale.

Carmiano is 13 km from Lecce and 40 km from Brindisi and its airport.