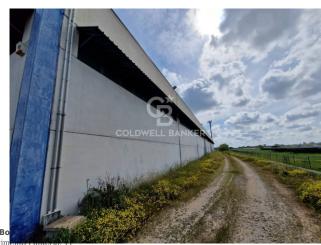

## 3.700 sq.m.

CARMIANO - LECCE - SALENTO

In Carmiano, on the provincial road leding to Novoli, large industrial warehouse of approximately 2700 sqm now available for rent.

The property is set on a plot of land of approximately 1 hectare which surrounds it.

The access to the warehouse is easy as it is directly connected to the provincial road.

Lorries can easily access the property, than can enter the property through 4 large-size entrances.

Inside, the property has a large open space used as a production area, various rooms for storage use, a large office department and staff toilets area.