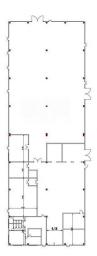

The access to the warehouse is easy as it is directly connected to the provincial road.

Lorries can easily access the property, than can enter the property through 4 large-size entrances.

Inside, the property has a large open space used as a production area, various rooms for storage use, a large office department and staff toilets area.

### **Features**

Gruppo Bodini □LECCE - Via 95 Reggimento Fanteria, 11  $\hfill \square MAGLIE$  - Via Trento e Trieste, 22 □GALLIPOLI - Corso Roma, 7 - 73100 Lecce (LE) (+39) 0832 099369

| Property ID: CBI069-613-132563 | Contract: Rent           |
|--------------------------------|--------------------------|
| Categoria: Industrial building | Address: Via Novoli      |
| Zip Code: 73051                | Municipality: Carmiano   |
| Total sqm: 3.700 sq.m.         | Livable surface: 2700.00 |
| Internal condition: Good       |                          |