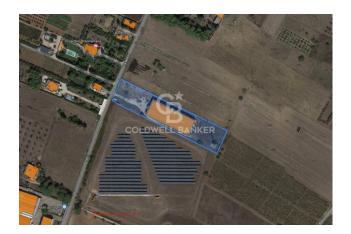

## 3.700 sq.m.

CARMIANO - LECCE - SALENTO

In Carmiano, on the provincial road leding to Novoli, large industrial warehouse of approximately 2700 sqm now available for rent.

The property is set on a plot of land of approximately 1 hectare which surrounds it.

On the back side of the property, there is a telephone repeater which currently produces an annual income for the property and it will be transferred with the sale.

Carmiano is 13 km from Lecce and 40 km from Brindisi and its airport.