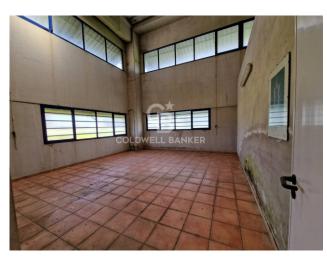

## 3.700 sq.m.

CARMIANO - LECCE - SALENTO

In Carmiano, on the provincial road leding to Novoli, large industrial warehouse of approximately 2700 sqm now available for rent.

The property is set on a plot of land of approximately 1 hectare which surrounds it.

The access to the warehouse is easy as it is directly connected to the provincial road.

Lorries can easily access the property, than can enter the property through 4 large-size entrances.

Inside, the property has a large open space used as a production area, various rooms for storage use, a large office department and staff toilets area.