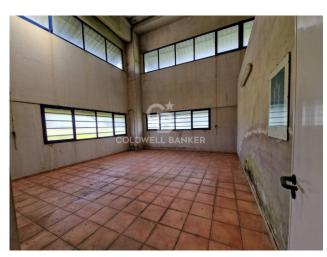

## 3.700 sq.m.

CARMIANO - LECCE - SALENTO

In Carmiano, on the provincial road leding to Novoli, large industrial warehouse of approximately 2700 sqm now available for sale.

The property is set on a plot of land of approximately 1 hectare which surrounds it.

The access to the warehouse is easy as it is directly connected to the provincial road.

Lorries can easily access the property, than can enter the property through 4 large-size entrances.

Inside, the property has a large open space used as a production area, various rooms for storage use, a large office department and staff toilets area.