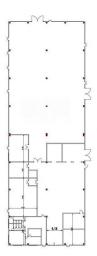

The access to the warehouse is easy as it is directly connected to the provincial road.

Lorries can easily access the property, than can enter the property through 4 large-size entrances.

Inside, the property has a large open space used as a production area, various rooms for storage use, a large office department and staff toilets area.