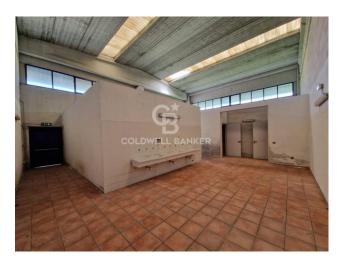

The access to the warehouse is easy as it is directly connected to the provincial road.

Lorries can easily access the property, than can enter the property through 4 large-size entrances.

Inside, the property has a large open space used as a production area, various rooms for storage use, a large office department and staff toilets area.