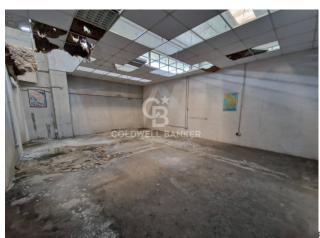

The access to the warehouse is easy as it is directly connected to the provincial road.

Lorries can easily access the property, than can enter the property through 4 large-size entrances.

Inside, the property has a large open space used as a production area, various rooms for storage use, a large office department and staff toilets area.