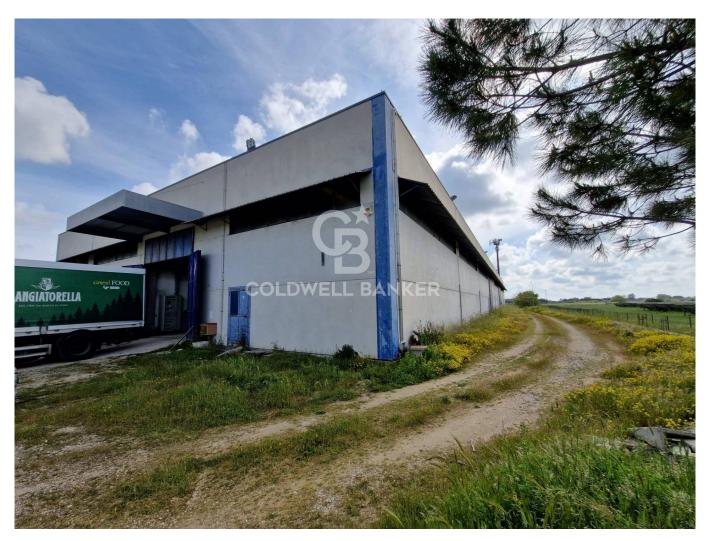

## 3.700 sq.m.

CARMIANO - LECCE - SALENTO

In Carmiano, on the provincial road leding to Novoli, large industrial warehouse of approximately 2700 sqm now available for sale.

The property is set on a plot of land of approximately 1 hectare which surrounds it.

The access to the warehouse is easy as it is directly connected to the provincial road.

Lorries can easily access the property, than can enter the property through 4 large-size entrances.

Inside, the property has a large open space used as a production area, various rooms for storage use, a large office department and staff toilets area.

On the back side of the property, there is a telephone repeater which currently produces an annual income for the property and it will be transferred with the sale.

Carmiano is 13 km from Lecce and 40 km from Brindisi and its airport.