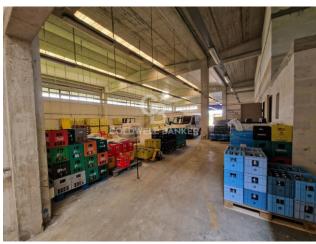

The access to the warehouse is easy as it is directly connected to the provincial road.

Lorries can easily access the property, than can enter the property through 4 large-size entrances.

Inside, the property has a large open space used as a production area, various rooms for storage use, a large office department and staff toilets area.