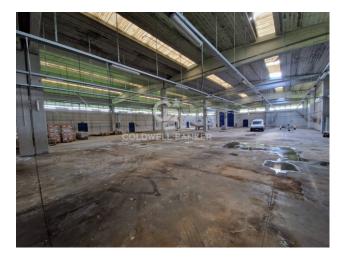

The access to the warehouse is easy as it is directly connected to the provincial road.

Lorries can easily access the property, than can enter the property through 4 large-size entrances.

Inside, the property has a large open space used as a production area, various rooms for storage use, a large office department and staff toilets area.