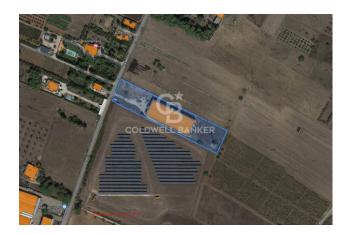

## 3.700 sq.m.

CARMIANO - LECCE - SALENTO

In Carmiano, on the provincial road leding to Novoli, large industrial warehouse of approximately 2700 sqm now available for sale.

The property is set on a plot of land of approximately 1 hectare which surrounds it.

On the back side of the property, there is a telephone repeater which currently produces an annual income for the property and it will be transferred with the sale.

Carmiano is 13 km from Lecce and 40 km from Brindisi and its airport.