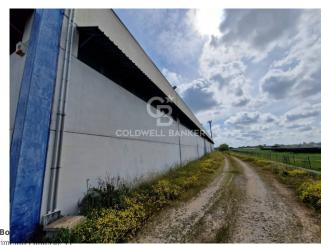

## 3.700 sq.m.

CARMIANO - LECCE - SALENTO

In Carmiano, on the provincial road leding to Novoli, large industrial warehouse of approximately 2700 sqm now available for sale.

The property is set on a plot of land of approximately 1 hectare which surrounds it.

The access to the warehouse is easy as it is directly connected to the provincial road.

Lorries can easily access the property, than can enter the property through 4 large-size entrances.

Inside, the property has a large open space used as a production area, various rooms for storage use, a large office department and staff toilets area.