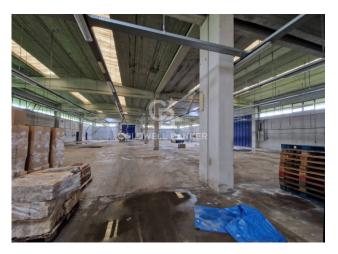

The access to the warehouse is easy as it is directly connected to the provincial road.

Lorries can easily access the property, than can enter the property through 4 large-size entrances.

Inside, the property has a large open space used as a production area, various rooms for storage use, a large office department and staff toilets area.