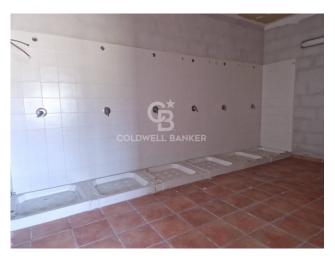

The access to the warehouse is easy as it is directly connected to the provincial road.

Lorries can easily access the property, than can enter the property through 4 large-size entrances.

Inside, the property has a large open space used as a production area, various rooms for storage use, a large office department and staff toilets area.