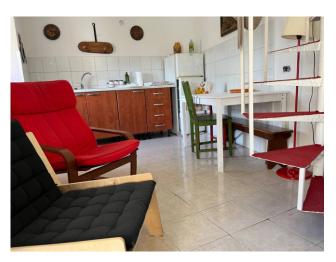

# 40 sq.m. | Bathrooms: 1 | Bedrooms: 2 | Rooms: 3

In the picturesque Monteleone di Spoleto, we offer for sale a charming independent apartment of approximately 40 square meters. Its strategic position, in a quiet historic village, offers an atmosphere of peace and relaxation, far from the chaos of the city. The property has been renovated and is in good condition.

The house is on two levels: Living room with kitchenette and bathroom on the first floor and 2 bright bedrooms on the second floor. The property is completed by a large cellar on the ground floor.

Thanks to its independence, it is ideal for those looking for a quiet housing solution or as a base in Umbria.