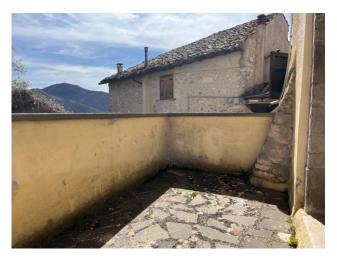

The house is on two levels: Living room with kitchenette and bathroom on the first floor and 2 bright bedrooms on the second floor. The property is completed by a large cellar on the ground floor.

Thanks to its independence, it is ideal for those looking for a quiet housing solution or as a base in Umbria.

# **Features**

| Property ID: CBI057-316-30306                    | Contract: Sale                      |
|--------------------------------------------------|-------------------------------------|
| Categoria: Independent apartment                 | Municipality: Monteleone di Spoleto |
| Zona: Monteleone di Spoleto                      | Total sqm: 40 sq.m.                 |
| Bedrooms: 2                                      | Bathrooms: 1                        |
| Rooms: 3                                         | Internal condition: Good            |
| Independent heating: Heating                     | Date of construction: 1900          |
| Current Status: Available after the deed of sale | Balconies: Present                  |
| Terrace: Present                                 | Kitchen: Kitchenette                |