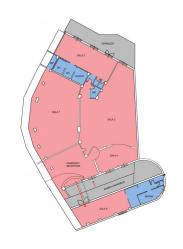

## 650 sq.m.

Monteverde Vecchio/Trastevere - We are pleased to present for sale a large commercial space of approximately 650 m2, located between Monteverde Vecchio and Trastevere.

This space is located in the basement of a residential building, with direct access from the street via a convenient ramp and views on the ground floor.

It is possible to consider different uses from the existing one, such as laboratory, C1 and C6 type commercial activities. There is a chimney.

For further details and to arrange a visit, do not hesitate to contact us. This could be a great opportunity to start or expand your business.