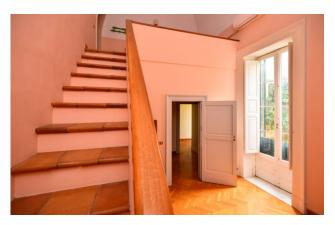

The building can be accessed from a large shared courtyard, where it will be possible to park a car.

An elegant staircase leads to the apartment consisting of large rooms with star vaults, two bedrooms both with en suite bathrooms, one of which with sauna, two other bathrooms serving the living area, various hallways, pantries, laundry room and a large eat-in kitchen which is perfect for those who love cooking and having lunch or dinner with friends and family.

On the second floor, which is reachable by a comfortable internal staircase, there are two large attic rooms located on the roof terrace which guarantee a large space for storing objects and equipment.