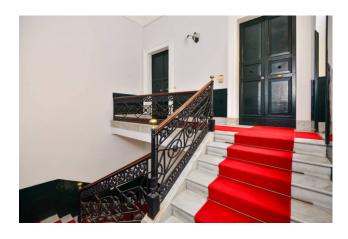

The building can be accessed from a large shared courtyard, where it will be possible to park a car.

An elegant staircase leads to the apartment consisting of large rooms with star vaults, two bedrooms both with en suite bathrooms, one of which with sauna, two other bathrooms serving the living area, various hallways, pantries, laundry room and a large eat-in kitchen which is perfect for those who love cooking and having lunch or dinner with friends and family.