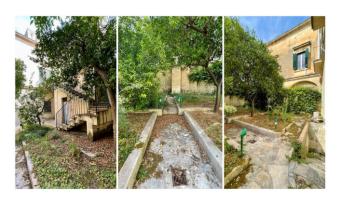

The apartment has a covered area of 460 sqm with large, bright and elegant rooms, a 150 sqm garden, 50 sqm in total of balconies and terrace, in addition to a cellar in the basement and roof terrace with two large attics.

The property also has balconies overlooking both the central Via Palmieri and the internal garden of exclusive property, ideal for enjoying relaxing moments, accessible from the terrace and from the cellar that connects it to the courtyard.