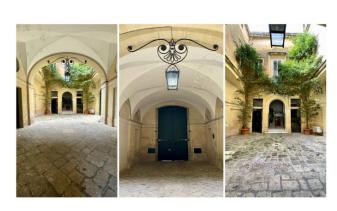

#### 490 sq.m. | Bathrooms: 4 | Bedrooms: 3 | Rooms: 10

LECCE - Historic Center - Piazza Duomo

In the elegant Via Palmieri, right in heart of the old city centre, is available for sale an **elegant apartment** on the first floor of an important nineteenth-century building, with terrace at the same level, private garden, covered parking space, cellar and private roof terrace.

The building can be accessed from a large shared courtyard, where it will be possible to park a car.

An elegant staircase leads to the apartment consisting of large rooms with star vaults, two bedrooms both with en suite bathrooms, one of which with sauna, two other bathrooms serving the living area, various hallways, pantries, laundry room and a large eat-in kitchen which is perfect for those who love cooking and having lunch or dinner with friends and family.

The property also has balconies overlooking both the central Via Palmieri and the internal garden of exclusive property, ideal for enjoying relaxing moments, accessible from the terrace and from the cellar that connects it to the courtyard.