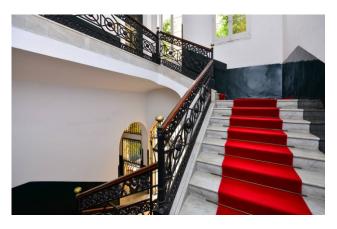

The building can be accessed from a large shared courtyard, where it will be possible to park a car.

An elegant staircase leads to the apartment consisting of large rooms with star vaults, two bedrooms both with en suite bathrooms, one of which with sauna, two other bathrooms serving the living area, various hallways, pantries, laundry room and a large eat-in kitchen which is perfect for those who love cooking and having lunch or dinner with friends and family.