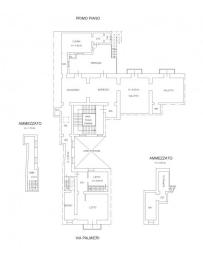

#### 490 sq.m. | Bathrooms: 4 | Bedrooms: 3 | Rooms: 10

LECCE - Historic Center - Piazza Duomo

In the elegant Via Palmieri, right in heart of the old city centre, is available for sale an **elegant apartment** on the first floor of an important nineteenth-century building, with terrace at the same level, private garden, covered parking space, cellar and private roof terrace.

The apartment has a covered area of 460 sqm with large, bright and elegant rooms, a 150 sqm garden, 50 sqm in total of balconies and terrace, in addition to a cellar in the basement and roof terrace with two large attics.

The building can be accessed from a large shared courtyard, where it will be possible to park a car.

An elegant staircase leads to the apartment consisting of large rooms with star vaults, two bedrooms both with en suite bathrooms, one of which with sauna, two other bathrooms serving the living area, various hallways, pantries, laundry room and a large eat-in kitchen which is perfect for those who love cooking and having lunch or dinner with friends and family.

The property also has balconies overlooking both the central Via Palmieri and the internal garden of exclusive property, ideal for enjoying relaxing moments, accessible from the terrace and from the cellar that connects it to the courtyard.

On the second floor, which is reachable by a comfortable internal staircase, there are two large attic rooms located on the roof terrace which guarantee a large space for storing objects and equipment.