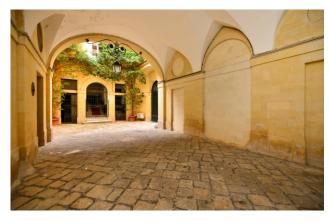

The building can be accessed from a large shared courtyard, where it will be possible to park a car.

An elegant staircase leads to the apartment consisting of large rooms with star vaults, two bedrooms both with en suite bathrooms, one of which with sauna, two other bathrooms serving the living area, various hallways, pantries, laundry room and a large eat-in kitchen which is perfect for those who love cooking and having lunch or dinner with friends and family.