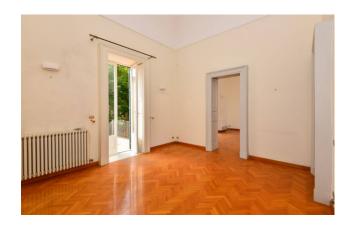

The building can be accessed from a large shared courtyard, where it will be possible to park a car.

An elegant staircase leads to the apartment consisting of large rooms with star vaults, two bedrooms both with en suite bathrooms, one of which with sauna, two other bathrooms serving the living area, various hallways, pantries, laundry room and a large eat-in kitchen which is perfect for those who love cooking and having lunch or dinner with friends and family.

The property also has balconies overlooking both the central Via Palmieri and the internal garden of exclusive property, ideal for enjoying relaxing moments, accessible from the terrace and from the cellar that connects it to the courtyard.