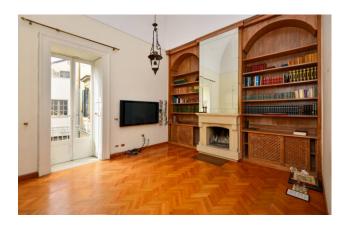

The building can be accessed from a large shared courtyard, where it will be possible to park a car.

An elegant staircase leads to the apartment consisting of large rooms with star vaults, two bedrooms both with en suite bathrooms, one of which with sauna, two other bathrooms serving the living area, various hallways, pantries, laundry room and a large eat-in kitchen which is perfect for those who love cooking and having lunch or dinner with friends and family.

The property has completely independent and functioning water, electricity and gas systems; it is in good general condition and it is ready to be lived.

Gruppo Bodini

Gruppo Bodini

[LECCE - Via 95 Reggimento Fanteria, 11