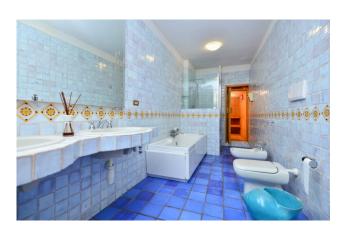

The building can be accessed from a large shared courtyard, where it will be possible to park a car.

An elegant staircase leads to the apartment consisting of large rooms with star vaults, two bedrooms both with en suite bathrooms, one of which with sauna, two other bathrooms serving the living area, various hallways, pantries, laundry room and a large eat-in kitchen which is perfect for those who love cooking and having lunch or dinner with friends and family.

### **Features**

| Property ID: CBI069-860-132561 | Contract: Sale                                                        |
|--------------------------------|-----------------------------------------------------------------------|
| Categoria: Apartment           | Address: Via Giuseppe Palmieri                                        |
| Zip Code: 73100                | Municipality: Lecce                                                   |
| Zona: Centro storico           | Total sqm: 490 sq.m.                                                  |
| Livable surface: 460.00        | Bedrooms: 3                                                           |
| Bathrooms: 4                   | Rooms: 10                                                             |
| Internal condition: Good       | Floor: 1                                                              |
| Total floors: 1                | Independent heating: Heating                                          |
| Date of construction: 1800     | Current Status: Available after the deed of sale                      |
| Balconies: Present             | Terrace: Present, 40 sq.m.                                            |
| Garden: Private, 150 sq.m.     | Sea distance: 12.000 meter                                            |
| Kitchen: Regular Kitchen       | Terrace : 40 [                                                        |
| Antenna : Independent          | Storage                                                               |
| High-speed internet connection | Cellar : 50 [                                                         |
| Fastweb connection             | Fireplace                                                             |
| Parquet                        | Electric system : Compliant with the building regulations of the time |
| Shower                         | Wooden fixtures                                                       |
| Shutters                       | Airport distance                                                      |
| Shops distance or nearest city |                                                                       |
|                                | •••                                                                   |