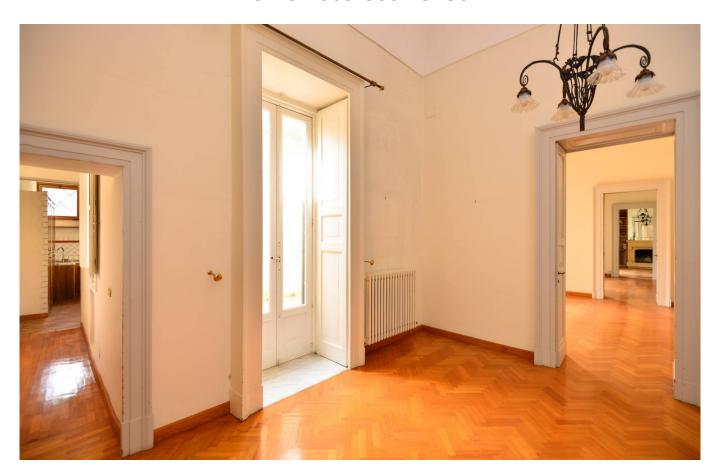

#### 490 sq.m. | Bathrooms: 4 | Bedrooms: 3 | Rooms: 10

LECCE - Historic Center - Piazza Duomo

In the elegant Via Palmieri, right in heart of the old city centre, is available for sale an **elegant apartment** on the first floor of an important nineteenth-century building, with terrace at the same level, private garden, covered parking space, cellar and private roof terrace.

The apartment has a covered area of 460 sqm with large, bright and elegant rooms, a 150 sqm garden, 50 sqm in total of balconies and terrace, in addition to a cellar in the basement and roof terrace with two large attics.

The building can be accessed from a large shared courtyard, where it will be possible to park a car.

An elegant staircase leads to the apartment consisting of large rooms with star vaults, two bedrooms both with en suite bathrooms, one of which with sauna, two other bathrooms serving the living area, various hallways, pantries, laundry room and a large eat-in kitchen which is perfect for those who love cooking and having lunch or dinner with friends and family.

The property also has balconies overlooking both the central Via Palmieri and the internal garden of exclusive property, ideal for enjoying relaxing moments, accessible from the terrace and from the cellar that connects it to the courtyard.