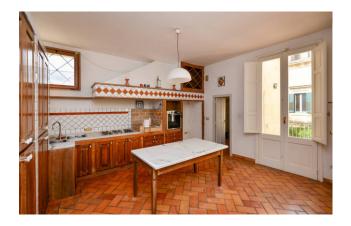

The building can be accessed from a large shared courtyard, where it will be possible to park a car.

An elegant staircase leads to the apartment consisting of large rooms with star vaults, two bedrooms both with en suite bathrooms, one of which with sauna, two other bathrooms serving the living area, various hallways, pantries, laundry room and a large eat-in kitchen which is perfect for those who love cooking and having lunch or dinner with friends and family.