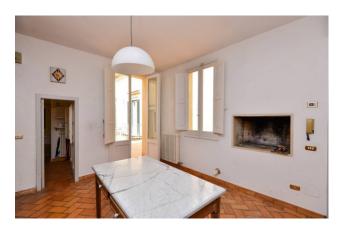

The building can be accessed from a large shared courtyard, where it will be possible to park a car.

An elegant staircase leads to the apartment consisting of large rooms with star vaults, two bedrooms both with en suite bathrooms, one of which with sauna, two other bathrooms serving the living area, various hallways, pantries, laundry room and a large eat-in kitchen which is perfect for those who love cooking and having lunch or dinner with friends and family.