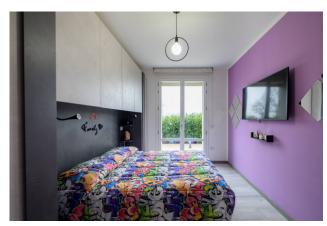

#### **DESCRIPTION**

The apartment, located on the ground floor of a newly built building, is characterized by a modern design, capable of making the environment comfortable and welcoming. The property is on one level and is divided, via a convenient hallway, into a living area and a sleeping area. The living area stands out for its large and bright living room, with a modern kitchen and comfortable living room. The sleeping area has two large double bedrooms.

### **Features**

| Property ID: CBI160-2553-40   | Contract: Sale                                    |
|-------------------------------|---------------------------------------------------|
| Categoria: Apartment          | Municipality: Gubbio                              |
| Total sqm: 75 sq.m.           | Bedrooms: 2                                       |
| Bathrooms: 1                  | Rooms: 3                                          |
| Internal condition: Excellent | Floor: Ground Floor                               |
| Total floors: 3               | Independent heating: Central Heating with Counter |
| Parking space: Carport        | Current Status: Available after the deed of sale  |
| Condominium costs: € 104      | Kitchen: Regular Kitchen                          |