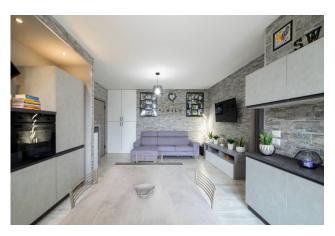

#### **DESCRIPTION**

The apartment, located on the ground floor of a newly built building, is characterized by a modern design, capable of making the environment comfortable and welcoming. The property is on one level and is divided, via a convenient hallway, into a living area and a sleeping area. The living area stands out for its large and bright living room, with a modern kitchen and comfortable living room. The sleeping area has two large double bedrooms.

Both the living room and sleeping area open onto the splendid and relaxing private space, equipped with lighting and excellent for spending relaxing moments in company.

The property is enriched by a garage, also decorated in a modern way, and a spacious cellar.