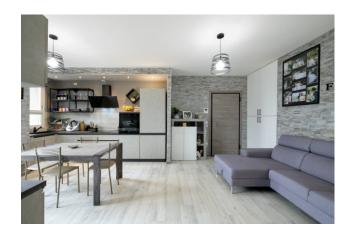

#### **DESCRIPTION**

The apartment, located on the ground floor of a newly built building, is characterized by a modern design, capable of making the environment comfortable and welcoming. The property is on one level and is divided, via a convenient hallway, into a living area and a sleeping area. The living area stands out for its large and bright living room, with a modern kitchen and comfortable living room. The sleeping area has two large double bedrooms.

Both the living room and sleeping area open onto the splendid and relaxing private space, equipped with lighting and excellent for spending relaxing moments in company.

The property is enriched by a garage, also decorated in a modern way, and a spacious cellar.