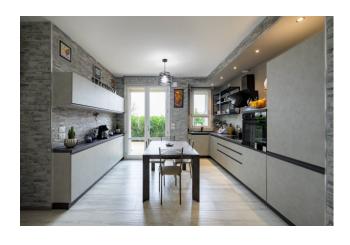

#### **DESCRIPTION**

The apartment, located on the ground floor of a newly built building, is characterized by a modern design, capable of making the environment comfortable and welcoming. The property is on one level and is divided, via a convenient hallway, into a living area and a sleeping area. The living area stands out for its large and bright living room, with a modern kitchen and comfortable living room. The sleeping area has two large double bedrooms.