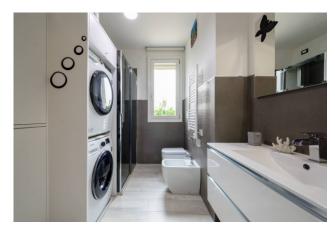

#### **DESCRIPTION**

The apartment, located on the ground floor of a newly built building, is characterized by a modern design, capable of making the environment comfortable and welcoming. The property is on one level and is divided, via a convenient hallway, into a living area and a sleeping area. The living area stands out for its large and bright living room, with a modern kitchen and comfortable living room. The sleeping area has two large double bedrooms.

### **Features**

| Property ID: CBI160-2553-40   | Contract: Sale                                    |
|-------------------------------|---------------------------------------------------|
| Categoria: Apartment          | Municipality: Gubbio                              |
| Total sqm: 75 sq.m.           | Bedrooms: 2                                       |
| Bathrooms: 1                  | Rooms: 3                                          |
| Internal condition: Excellent | Floor: Ground Floor                               |
| Total floors: 3               | Independent heating: Central Heating with Counter |
| Parking space: Carport        | Current Status: Available after the deed of sale  |
| Condominium costs: € 104      | Kitchen: Regular Kitchen                          |