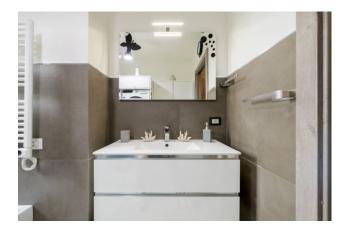

#### **DESCRIPTION**

The apartment, located on the ground floor of a newly built building, is characterized by a modern design, capable of making the environment comfortable and welcoming. The property is on one level and is divided, via a convenient hallway, into a living area and a sleeping area. The living area stands out for its large and bright living room, with a modern kitchen and comfortable living room. The sleeping area has two large double bedrooms.

### **Features**

| Property ID: CBI160-2553-40   | Contract: Sale                                    |
|-------------------------------|---------------------------------------------------|
| Categoria: Apartment          | Municipality: Gubbio                              |
| Total sqm: 75 sq.m.           | Bedrooms: 2                                       |
| Bathrooms: 1                  | Rooms: 3                                          |
| Internal condition: Excellent | Floor: Ground Floor                               |
| Total floors: 3               | Independent heating: Central Heating with Counter |
| Parking space: Carport        | Current Status: Available after the deed of sale  |
| Condominium costs: € 104      | Kitchen: Regular Kitchen                          |