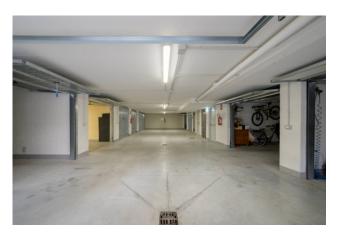

Both the living room and sleeping area open onto the splendid and relaxing private space, equipped with lighting and excellent for spending relaxing moments in company.

The property is enriched by a garage, also decorated in a modern way, and a spacious cellar.

### **Features**

| Property ID: CBI160-2553-40   | Contract: Sale                                    |
|-------------------------------|---------------------------------------------------|
| Categoria: Apartment          | Municipality: Gubbio                              |
| Total sqm: 75 sq.m.           | Bedrooms: 2                                       |
| Bathrooms: 1                  | Rooms: 3                                          |
| Internal condition: Excellent | Floor: Ground Floor                               |
| Total floors: 3               | Independent heating: Central Heating with Counter |
| Parking space: Carport        | Current Status: Available after the deed of sale  |
| Condominium costs: € 104      | Kitchen: Regular Kitchen                          |