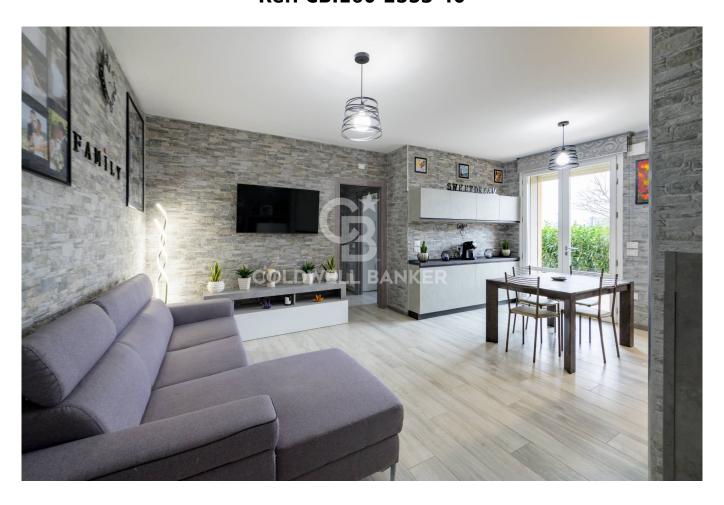

#### **DESCRIPTION**

The apartment, located on the ground floor of a newly built building, is characterized by a modern design, capable of making the environment comfortable and welcoming. The property is on one level and is divided, via a convenient hallway, into a living area and a sleeping area. The living area stands out for its large and bright living room, with a modern kitchen and comfortable living room. The sleeping area has two large double bedrooms.

Both the living room and sleeping area open onto the splendid and relaxing private space, equipped with lighting and excellent for spending relaxing moments in company.

The property is enriched by a garage, also decorated in a modern way, and a spacious cellar.