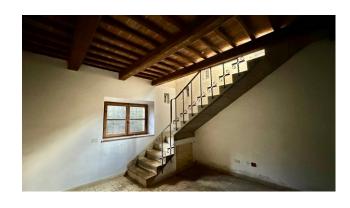

The facades are completely covered in stone, and the two staircases located on the sides of the building lead to the entrance on the ground floor adorned with a garden with fountain.

The internal spaces are large and distributed in a rational way, on the ground floor we find a livable kitchen, a dining room and a living room with fireplace and a bathroom, an internal staircase leads to the first floor consisting of two double bedrooms each with en suite bathroom and closet.