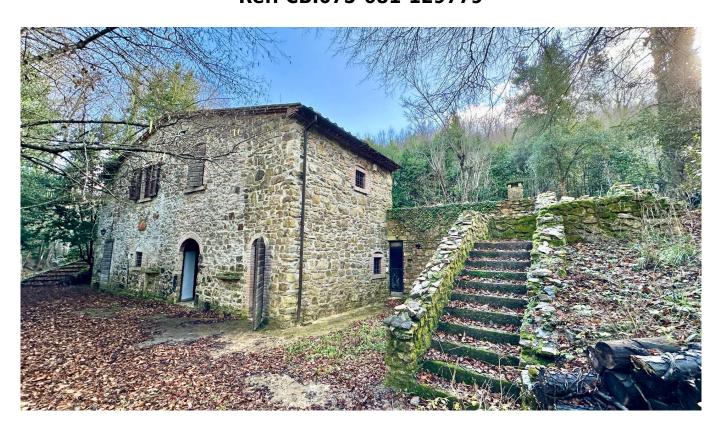

## 170 sq.m. | Bathrooms: 2 | Bedrooms: 2 | Rooms: 5

ColdwellBanker Mignanelli Real Estate is pleased to present an exclusive property in the municipality of Manciano, a mill built in 1700 on the banks of the Elsa river.

Located on the Vicinale dei Molini road not far from the most important medieval villages such as Montemerano, Capalbio and the Saturnia spa, the mill was completely rebuilt in the 90s by a lover of the place, allocating the property for residential use while maintaining its peculiar characteristics original.

The facades are completely covered in stone, and the two staircases located on the sides of the building lead to the entrance on the ground floor adorned with a garden with fountain.

The internal spaces are large and distributed in a rational way, on the ground floor we find a livable kitchen, a dining room and a living room with fireplace and a bathroom, an internal staircase leads to the first floor consisting of two double bedrooms each with en suite bathroom and closet.