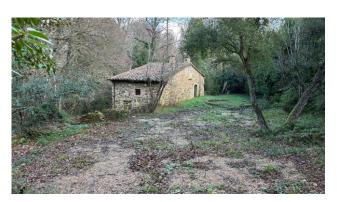

## 170 sq.m. | Bathrooms: 2 | Bedrooms: 2 | Rooms: 5

ColdwellBanker Mignanelli Real Estate is pleased to present an exclusive property in the municipality of Manciano, a mill built in 1700 on the banks of the Elsa river.

The location of the property is strategic and the holistic context makes the property unique in the area, the land covering one hectare runs alongside the Elsa river which in some sections forms bends with small beaches.

Located on the Vicinale dei Molini road not far from the most important medieval villages such as Montemerano, Capalbio and the Saturnia spa, the mill was completely rebuilt in the 90s by a lover of the place, allocating the property for residential use while maintaining its peculiar characteristics original.

The facades are completely covered in stone, and the two staircases located on the sides of the building lead to the entrance on the ground floor adorned with a garden with fountain.

The internal spaces are large and distributed in a rational way, on the ground floor we find a livable kitchen, a dining room and a living room with fireplace and a bathroom, an internal staircase leads to the first floor consisting of two double bedrooms each with en suite bathroom and closet.