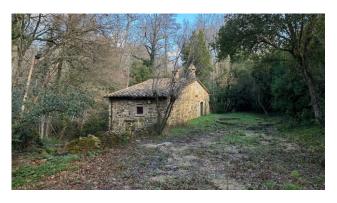

## 170 sq.m. | Bathrooms: 2 | Bedrooms: 2 | Rooms: 5

ColdwellBanker Mignanelli Real Estate is pleased to present an exclusive property in the municipality of Manciano, a mill built in 1700 on the banks of the Elsa river.

The location of the property is strategic and the holistic context makes the property unique in the area, the land covering one hectare runs alongside the Elsa river which in some sections forms bends with small beaches.

Located on the Vicinale dei Molini road not far from the most important medieval villages such as Montemerano, Capalbio and the Saturnia spa, the mill was completely rebuilt in the 90s by a lover of the place, allocating the property for residential use while maintaining its peculiar characteristics original.