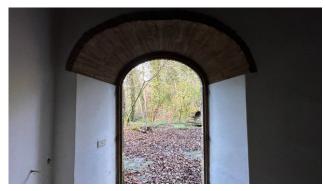

The facades are completely covered in stone, and the two staircases located on the sides of the building lead to the entrance on the ground floor adorned with a garden with fountain.

The internal spaces are large and distributed in a rational way, on the ground floor we find a livable kitchen, a dining room and a living room with fireplace and a bathroom, an internal staircase leads to the first floor consisting of two double bedrooms each with en suite bathroom and closet.