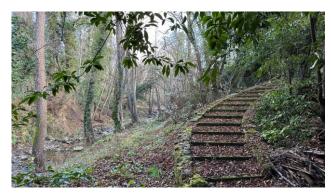

The location of the property is strategic and the holistic context makes the property unique in the area, the land covering one hectare runs alongside the Elsa river which in some sections forms bends with small beaches.

The facades are completely covered in stone, and the two staircases located on the sides of the building lead to the entrance on the ground floor adorned with a garden with fountain.

The internal spaces are large and distributed in a rational way, on the ground floor we find a livable kitchen, a dining room and a living room with fireplace and a bathroom, an internal staircase leads to the first floor consisting of two double bedrooms each with en suite bathroom and closet.