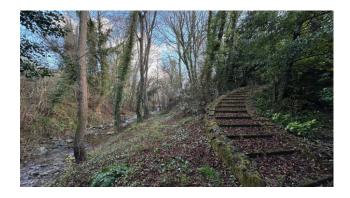

The location of the property is strategic and the holistic context makes the property unique in the area, the land covering one hectare runs alongside the Elsa river which in some sections forms bends with small beaches.

The facades are completely covered in stone, and the two staircases located on the sides of the building lead to the entrance on the ground floor adorned with a garden with fountain.

The internal spaces are large and distributed in a rational way, on the ground floor we find a livable kitchen, a dining room and a living room with fireplace and a bathroom, an internal staircase leads to the first floor consisting of two double bedrooms each with en suite bathroom and closet.