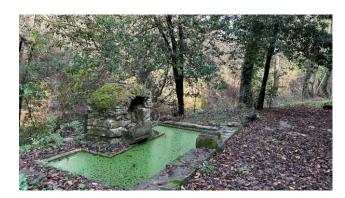

The facades are completely covered in stone, and the two staircases located on the sides of the building lead to the entrance on the ground floor adorned with a garden with fountain.

The internal spaces are large and distributed in a rational way, on the ground floor we find a livable kitchen, a dining room and a living room with fireplace and a bathroom, an internal staircase leads to the first floor consisting of two double bedrooms each with en suite bathroom and closet.