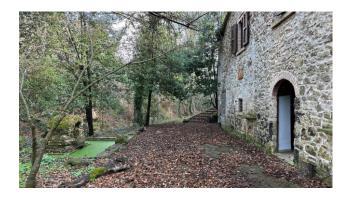

The location of the property is strategic and the holistic context makes the property unique in the area, the land covering one hectare runs alongside the Elsa river which in some sections forms bends with small beaches.

The facades are completely covered in stone, and the two staircases located on the sides of the building lead to the entrance on the ground floor adorned with a garden with fountain.

The internal spaces are large and distributed in a rational way, on the ground floor we find a livable kitchen, a dining room and a living room with fireplace and a bathroom, an internal staircase leads to the first floor consisting of two double bedrooms each with en suite bathroom and closet.