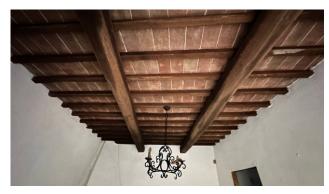

The facades are completely covered in stone, and the two staircases located on the sides of the building lead to the entrance on the ground floor adorned with a garden with fountain.

The internal spaces are large and distributed in a rational way, on the ground floor we find a livable kitchen, a dining room and a living room with fireplace and a bathroom, an internal staircase leads to the first floor consisting of two double bedrooms each with en suite bathroom and closet.