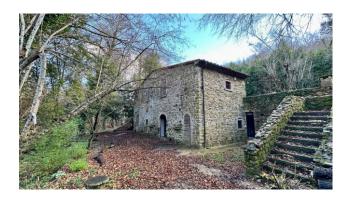

The facades are completely covered in stone, and the two staircases located on the sides of the building lead to the entrance on the ground floor adorned with a garden with fountain.

The internal spaces are large and distributed in a rational way, on the ground floor we find a livable kitchen, a dining room and a living room with fireplace and a bathroom, an internal staircase leads to the first floor consisting of two double bedrooms each with en suite bathroom and closet.

In recent years the property has no longer been inhabited and currently needs to be rearranged.