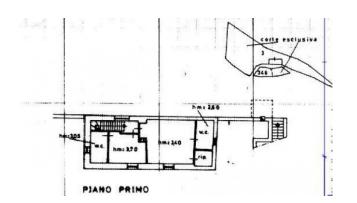

The facades are completely covered in stone, and the two staircases located on the sides of the building lead to the entrance on the ground floor adorned with a garden with fountain.

The internal spaces are large and distributed in a rational way, on the ground floor we find a livable kitchen, a dining room and a living room with fireplace and a bathroom, an internal staircase leads to the first floor consisting of two double bedrooms each with en suite bathroom and closet.