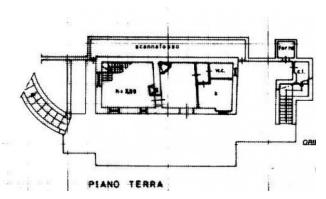

The facades are completely covered in stone, and the two staircases located on the sides of the building lead to the entrance on the ground floor adorned with a garden with fountain.

The internal spaces are large and distributed in a rational way, on the ground floor we find a livable kitchen, a dining room and a living room with fireplace and a bathroom, an internal staircase leads to the first floor consisting of two double bedrooms each with en suite bathroom and closet.