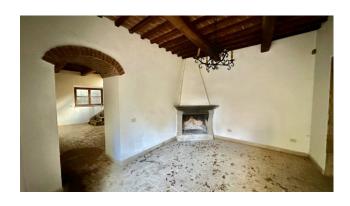

The facades are completely covered in stone, and the two staircases located on the sides of the building lead to the entrance on the ground floor adorned with a garden with fountain.

The internal spaces are large and distributed in a rational way, on the ground floor we find a livable kitchen, a dining room and a living room with fireplace and a bathroom, an internal staircase leads to the first floor consisting of two double bedrooms each with en suite bathroom and closet.