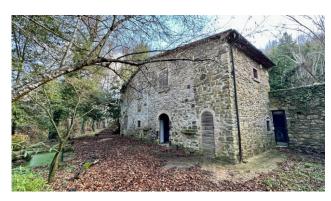

The facades are completely covered in stone, and the two staircases located on the sides of the building lead to the entrance on the ground floor adorned with a garden with fountain.

The internal spaces are large and distributed in a rational way, on the ground floor we find a livable kitchen, a dining room and a living room with fireplace and a bathroom, an internal staircase leads to the first floor consisting of two double bedrooms each with en suite bathroom and closet.

In recent years the property has no longer been inhabited and currently needs to be rearranged.