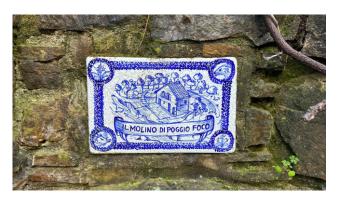

## 170 sq.m. | Bathrooms: 2 | Bedrooms: 2 | Rooms: 5

ColdwellBanker Mignanelli Real Estate is pleased to present an exclusive property in the municipality of Manciano, a mill built in 1700 on the banks of the Elsa river.

Located on the Vicinale dei Molini road not far from the most important medieval villages such as Montemerano, Capalbio and the Saturnia spa, the mill was completely rebuilt in the 90s by a lover of the place, allocating the property for residential use while maintaining its peculiar characteristics original.