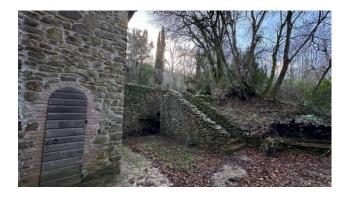

The facades are completely covered in stone, and the two staircases located on the sides of the building lead to the entrance on the ground floor adorned with a garden with fountain.

The internal spaces are large and distributed in a rational way, on the ground floor we find a livable kitchen, a dining room and a living room with fireplace and a bathroom, an internal staircase leads to the first floor consisting of two double bedrooms each with en suite bathroom and closet.

In recent years the property has no longer been inhabited and currently needs to be rearranged.