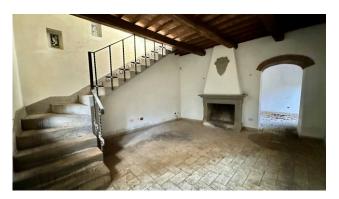

The facades are completely covered in stone, and the two staircases located on the sides of the building lead to the entrance on the ground floor adorned with a garden with fountain.

The internal spaces are large and distributed in a rational way, on the ground floor we find a livable kitchen, a dining room and a living room with fireplace and a bathroom, an internal staircase leads to the first floor consisting of two double bedrooms each with en suite bathroom and closet.