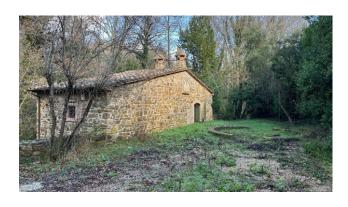

## 170 sq.m. | Bathrooms: 2 | Bedrooms: 2 | Rooms: 5

ColdwellBanker Mignanelli Real Estate is pleased to present an exclusive property in the municipality of Manciano, a mill built in 1700 on the banks of the Elsa river.

Located on the Vicinale dei Molini road not far from the most important medieval villages such as Montemerano, Capalbio and the Saturnia spa, the mill was completely rebuilt in the 90s by a lover of the place, allocating the property for residential use while maintaining its peculiar characteristics original.

The facades are completely covered in stone, and the two staircases located on the sides of the building lead to the entrance on the ground floor adorned with a garden with fountain.

The internal spaces are large and distributed in a rational way, on the ground floor we find a livable kitchen, a dining room and a living room with fireplace and a bathroom, an internal staircase leads to the first floor consisting of two double bedrooms each with en suite bathroom and closet.

In recent years the property has no longer been inhabited and currently needs to be rearranged.