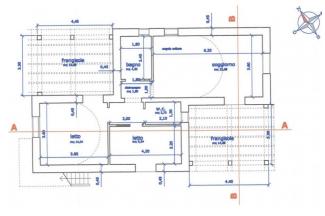

The terrain is characterized by the presence of Mediterranean scrub bushes and prickly pears trees.

The approved project involves the construction of a 70 mq building, as well as porticoes and pergolas, an external staircase to reach the roof terrace and a 2 meter wide swimming pool with wooden flooring around it.

- 73100 Lecce (LE)

Address: Via Celle (+39) 0832 099369 Categoria: Land Zip Code: 73050 Municipality: Salve Total sqm: 5.600 sq.m. Buildable sq.m.: 70 sq.m.