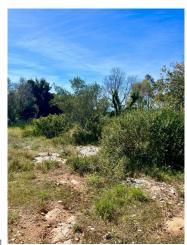

## 5.600 sq.m.

HELLO - LECCE - SALENTO

In the countryside of Salve, in the "Sprecolizzi" district, we are pleased to offer for sale land with an approved project for the construction of a residential house with a small prefabricated above-ground swimming pool.

The terrain is characterized by the presence of Mediterranean scrub bushes and prickly pears trees.

The approved project involves the construction of a 70 mq building, as well as porticoes and pergolas, an external staircase to reach the roof terrace and a 2 meter wide swimming pool with wooden flooring around it.