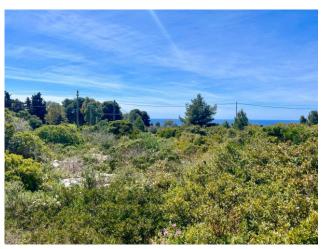

## 5.600 sq.m.

HELLO - LECCE - SALENTO

In the countryside of Salve, in the "Sprecolizzi" district, we are pleased to offer for sale land with an approved project for the construction of a residential house with a small prefabricated above-ground swimming pool.

The land, of approximately 5,600 sqm,, is located in an excellent residential area, surrounded by typically rural homes, the famous Salento lamias, usually used as private summer homes and guest houses with an interesting annual income.

The terrain is characterized by the presence of Mediterranean scrub bushes and prickly pears trees.

The approved project involves the construction of a 70 mq building, as well as porticoes and pergolas, an external staircase to reach the roof terrace and a 2 meter wide swimming pool with wooden flooring around it.