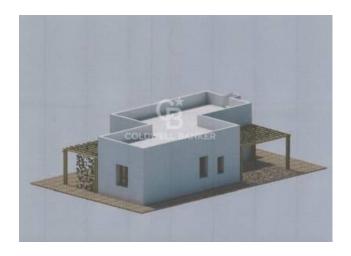

## 5.600 sq.m.

HELLO - LECCE - SALENTO

In the countryside of Salve, in the "Sprecolizzi" district, we are pleased to offer for sale land with an approved project for the construction of a residential house with a small prefabricated above-ground swimming pool.

The terrain is characterized by the presence of Mediterranean scrub bushes and prickly pears trees.

The approved project involves the construction of a 70 mq building, as well as porticoes and pergolas, an external staircase to reach the roof terrace and a 2 meter wide swimming pool with wooden flooring around it.