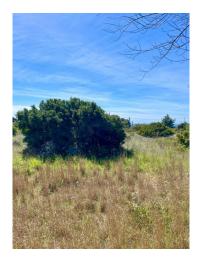

## 5.600 sq.m.

HELLO - LECCE - SALENTO

In the countryside of Salve, in the "Sprecolizzi" district, we are pleased to offer for sale land with an approved project for the construction of a residential house with a small prefabricated above-ground swimming pool.

The terrain is characterized by the presence of Mediterranean scrub bushes and prickly pears trees.

The approved project involves the construction of a 70 mq building, as well as porticoes and pergolas, an external staircase to reach the roof terrace and a 2 meter wide swimming pool with wooden flooring around it.