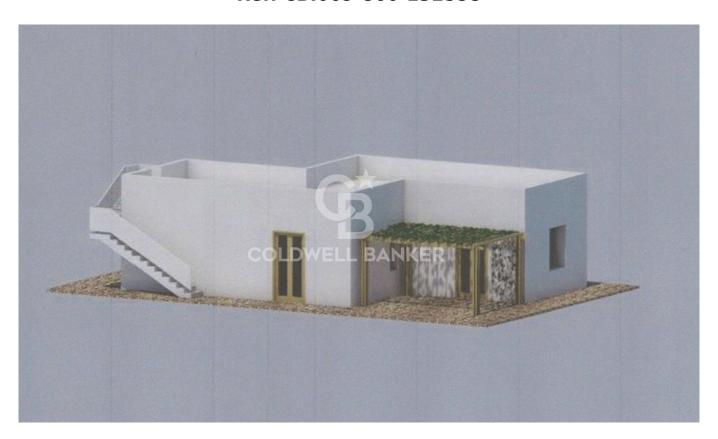

## 5.600 sq.m.

HELLO - LECCE - SALENTO

In the countryside of Salve, in the "Sprecolizzi" district, we are pleased to offer for sale land with an approved project for the construction of a residential house with a small prefabricated above-ground swimming pool.

The terrain is characterized by the presence of Mediterranean scrub bushes and prickly pears trees.

The approved project involves the construction of a 70 mq building, as well as porticoes and pergolas, an external staircase to reach the roof terrace and a 2 meter wide swimming pool with wooden flooring around it.