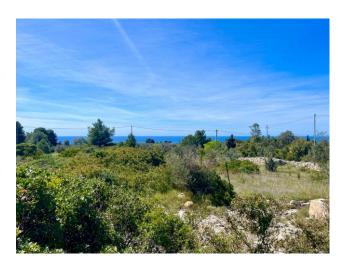

## 5.600 sq.m.

HELLO - LECCE - SALENTO

In the countryside of Salve, in the "Sprecolizzi" district, we are pleased to offer for sale land with an approved project for the construction of a residential house with a small prefabricated above-ground swimming pool.

The land, of approximately 5,600 sqm,, is located in an excellent residential area, surrounded by typically rural homes, the famous Salento lamias, usually used as private summer homes and guest houses with an interesting annual income.

The terrain is characterized by the presence of Mediterranean scrub bushes and prickly pears trees.

The approved project involves the construction of a 70 mq building, as well as porticoes and pergolas, an external staircase to reach the roof terrace and a 2 meter wide swimming pool with wooden flooring around it.