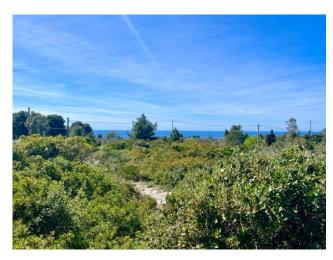

## 5.600 sq.m.

HELLO - LECCE - SALENTO

In the countryside of Salve, in the "Sprecolizzi" district, we are pleased to offer for sale land with an approved project for the construction of a residential house with a small prefabricated above-ground swimming pool.

The land, of approximately 5,600 sqm,, is located in an excellent residential area, surrounded by typically rural homes, the famous Salento lamias, usually used as private summer homes and guest houses with an interesting annual income.

The terrain is characterized by the presence of Mediterranean scrub bushes and prickly pears trees.

The approved project involves the construction of a 70 mq building, as well as porticoes and pergolas, an external staircase to reach the roof terrace and a 2 meter wide swimming pool with wooden flooring around it.