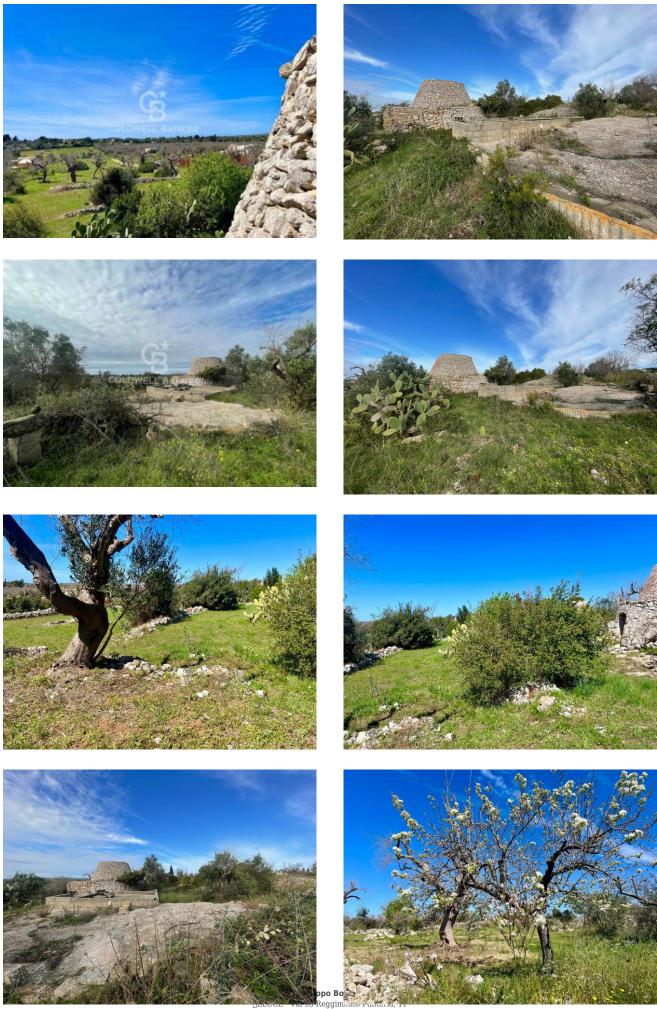

## 4.000 sq.m.

HELLO - LECCE - SALENTO

In the countryside of Salve, in the "Macchia Veneri" district, we are pleased to offer for sale a plot of land of approximately 4,000 sqm with an approved project for the construction of a residential unit with a small swimming pool.

Immersed in the splendid Mediterranean scrub of the lower Salento, the land offers an enchanting view of the Salento countryside that descends towards the sea and it is just 3 km from Marina di Pescoluse and its golden beaches.

The land is characterized by the presence of olive trees, Mediterranean scrub bushes, fig trees, prickly pears and a typical pajara with an outside stone floor.

The approved project involves the construction of a 52 m2 covered building, as well as porches and pergolas, and an above ground swimming pool with wooden flooring around it and two meters wide.