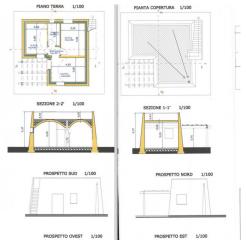

The land is characterized by the presence of olive trees, Mediterranean scrub bushes, fig trees, prickly pears and a typical pajara with an outside stone floor.

The approved project involves the construction of a 52 m2 covered building, as well as porches and pergolas, and an above ground swimming pool with wooden flooring around it and two meters wide.

Address: Via Cairi Categoria: Land Zip Code: 73050 Municipality: Salve  $Total\ sqm{:}\ 4.000\ sq.m.$ Buildable sq.m.: 52 sq.m.