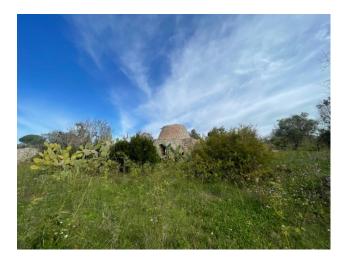

The land is characterized by the presence of olive trees, Mediterranean scrub bushes, fig trees, prickly pears and a typical pajara with an outside stone floor.

The approved project involves the construction of a 52 m2 covered building, as well as porches and pergolas, and an above ground swimming pool with wooden flooring around it and two meters wide.