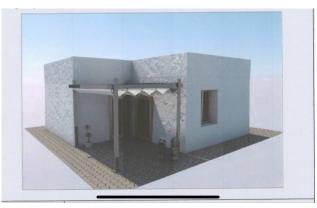

## 4.000 sq.m.

HELLO - LECCE - SALENTO

In the countryside of Salve, in the "Macchia Veneri" district, we are pleased to offer for sale a plot of land of approximately 4,000 sqm with an approved project for the construction of a residential unit with a small swimming pool.

The land is characterized by the presence of olive trees, Mediterranean scrub bushes, fig trees, prickly pears and a typical pajara with an outside stone floor.

The approved project involves the construction of a 52 m2 covered building, as well as porches and pergolas, and an above ground swimming pool with wooden flooring around it and two meters wide.