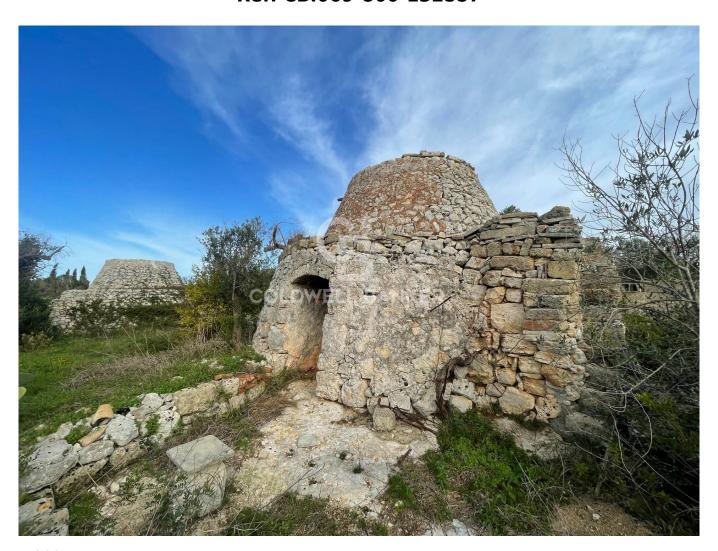

The land is characterized by the presence of olive trees, Mediterranean scrub bushes, fig trees, prickly pears and a typical pajara with an outside stone floor.

The approved project involves the construction of a 52 m2 covered building, as well as porches and pergolas, and an above ground swimming pool with wooden flooring around it and two meters wide.