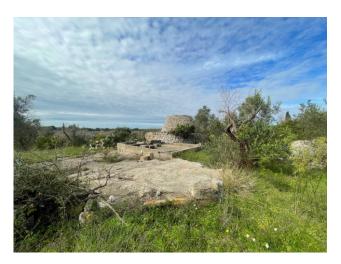

Immersed in the splendid Mediterranean scrub of the lower Salento, the land offers an enchanting view of the Salento countryside that descends towards the sea and it is just 3 km from Marina di Pescoluse and its golden beaches.

The land is characterized by the presence of olive trees, Mediterranean scrub bushes, fig trees, prickly pears and a typical pajara with an outside stone floor.

The approved project involves the construction of a 52 m2 covered building, as well as porches and pergolas, and an above ground swimming pool with wooden flooring around it and two meters wide.