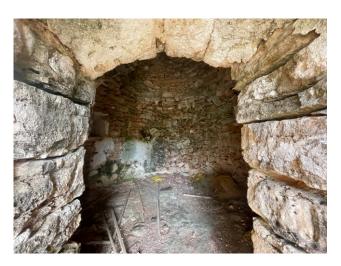

The land is characterized by the presence of olive trees, Mediterranean scrub bushes, fig trees, prickly pears and a typical pajara with an outside stone floor.

The approved project involves the construction of a 52 m2 covered building, as well as porches and pergolas, and an above ground swimming pool with wooden flooring around it and two meters wide.