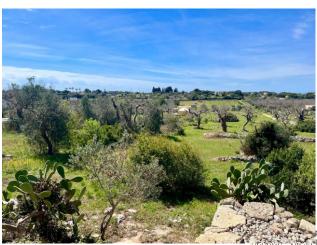

Immersed in the splendid Mediterranean scrub of the lower Salento, the land offers an enchanting view of the Salento countryside that descends towards the sea and it is just 3 km from Marina di Pescoluse and its golden beaches.

The land is characterized by the presence of olive trees, Mediterranean scrub bushes, fig trees, prickly pears and a typical pajara with an outside stone floor.

The approved project involves the construction of a 52 m2 covered building, as well as porches and pergolas, and an above ground swimming pool with wooden flooring around it and two meters wide.