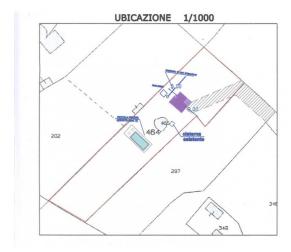

## 4.000 sq.m.

HELLO - LECCE - SALENTO

In the countryside of Salve, in the "Macchia Veneri" district, we are pleased to offer for sale a plot of land of approximately 4,000 sqm with an approved project for the construction of a residential unit with a small swimming pool.

Address: Via Cairi Categoria: Land Zip Code: 73050 Municipality: Salve  $Total\ sqm{:}\ 4.000\ sq.m.$ Buildable sq.m.: 52 sq.m.