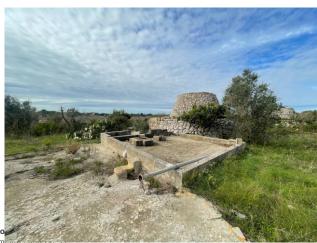

The land is characterized by the presence of olive trees, Mediterranean scrub bushes, fig trees, prickly pears and a typical pajara with an outside stone floor.

The approved project involves the construction of a 52 m2 covered building, as well as porches and pergolas, and an above ground swimming pool with wooden flooring around it and two meters wide.