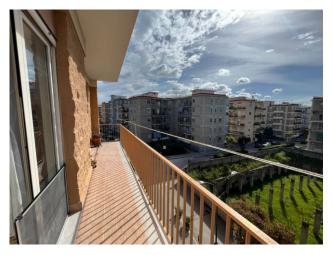

The condominium expenses are 101 euros per month and include the cost of maintenance of the lift, parking space, cleaning of the stairs and park, gardening and concierge.

Located on the fourth floor of a building built in 1970, this property is equipped with a lift and covers a total area of 109 square meters with a triple balcony and quadruple exposure.