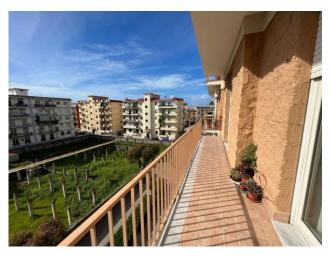

The condominium expenses are 101 euros per month and include the cost of maintenance of the lift, parking space, cleaning of the stairs and park, gardening and concierge.

Located on the fourth floor of a building built in 1970, this property is equipped with a lift and covers a total area of 109 square meters with a triple balcony and quadruple exposure.