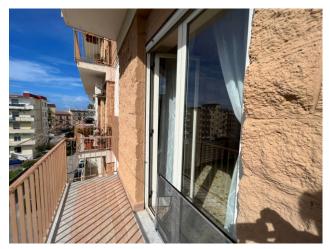

The condominium expenses are 101 euros per month and include the cost of maintenance of the lift, parking space, cleaning of the stairs and park, gardening and concierge.

Located on the fourth floor of a building built in 1970, this property is equipped with a lift and covers a total area of 109 square meters with a triple balcony and quadruple exposure.

## Features

| Property ID: CBI091-931-43723 | Contract: Sale                         |
|-------------------------------|----------------------------------------|
| Categoria: 3 Rooms            | Address: Corso Giuseppe Garibaldi, 254 |
| Zip Code: 80055               | Municipality: Portici                  |
| Total sqm: 109 sq.m.          | Bedrooms: 3                            |
| Bathrooms: 2                  | Rooms: 4                               |
| Internal condition: Good      | Floor: 4                               |
| Total floors: 5               | Parking space: Uncovered Parking       |
| Lift: Yes                     | Date of construction: 1970             |
| Condominium costs: € 101      | Balconies: Present                     |
| Garden: Common                | Sea distance: 1.000 meter              |
| Kitchen: Regular Kitchen      |                                        |