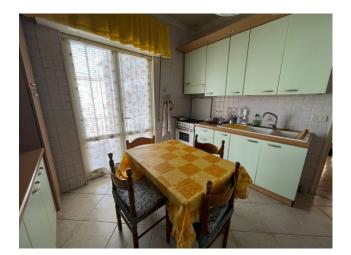

Inside, the 100 walkable square meters are distributed in a bright living room, two large hallways, a kitchen, two bedrooms, a closet and two bathrooms.

The apartment is sold unfurnished and in fair condition, so as to allow the future buyer immediate entry into the home.