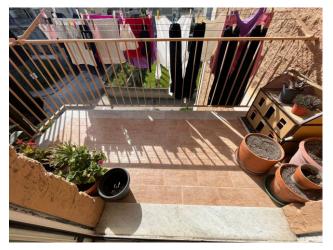

The condominium expenses are 101 euros per month and include the cost of maintenance of the lift, parking space, cleaning of the stairs and park, gardening and concierge.

Located on the fourth floor of a building built in 1970, this property is equipped with a lift and covers a total area of 109 square meters with a triple balcony and quadruple exposure.