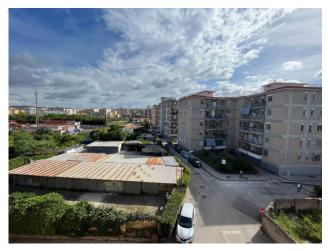

The condominium expenses are 101 euros per month and include the cost of maintenance of the lift, parking space, cleaning of the stairs and park, gardening and concierge.

Located on the fourth floor of a building built in 1970, this property is equipped with a lift and covers a total area of 109 square meters with a triple balcony and quadruple exposure.

## Features

| Property ID: CBI091-931-43723 | Contract: Sale                         |
|-------------------------------|----------------------------------------|
| Categoria: 3 Rooms            | Address: Corso Giuseppe Garibaldi, 254 |
| Zip Code: 80055               | Municipality: Portici                  |
| Total sqm: 109 sq.m.          | Bedrooms: 3                            |
| Bathrooms: 2                  | Rooms: 4                               |
| Internal condition: Good      | Floor: 4                               |
| Total floors: 5               | Parking space: Uncovered Parking       |
| Lift: Yes                     | Date of construction: 1970             |
| Condominium costs: € 101      | Balconies: Present                     |
| Garden: Common                | Sea distance: 1.000 meter              |
| Kitchen: Regular Kitchen      |                                        |