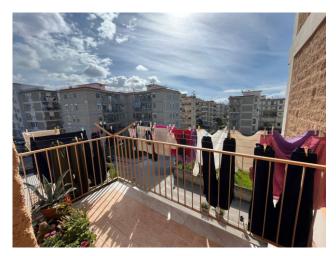

The condominium expenses are 101 euros per month and include the cost of maintenance of the lift, parking space, cleaning of the stairs and park, gardening and concierge.

Located on the fourth floor of a building built in 1970, this property is equipped with a lift and covers a total area of 109 square meters with a triple balcony and quadruple exposure.