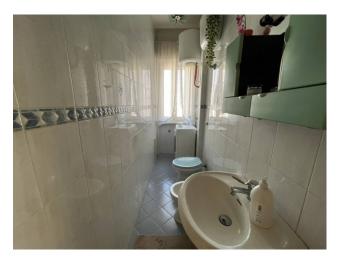

Inside, the 100 walkable square meters are distributed in a bright living room, two large hallways, a kitchen, two bedrooms, a closet and two bathrooms.

The apartment is sold unfurnished and in fair condition, so as to allow the future buyer immediate entry into the home.

## Features

| Property ID: CBI091-931-43723 | Contract: Sale                         |
|-------------------------------|----------------------------------------|
| Categoria: 3 Rooms            | Address: Corso Giuseppe Garibaldi, 254 |
| Zip Code: 80055               | Municipality: Portici                  |
| Total sqm: 109 sq.m.          | Bedrooms: 3                            |
| Bathrooms: 2                  | Rooms: 4                               |
| Internal condition: Good      | Floor: 4                               |
| Total floors: 5               | Parking space: Uncovered Parking       |
| Lift: Yes                     | Date of construction: 1970             |
| Condominium costs: € 101      | Balconies: Present                     |
| Garden: Common                | Sea distance: 1.000 meter              |
| Kitchen: Regular Kitchen      |                                        |