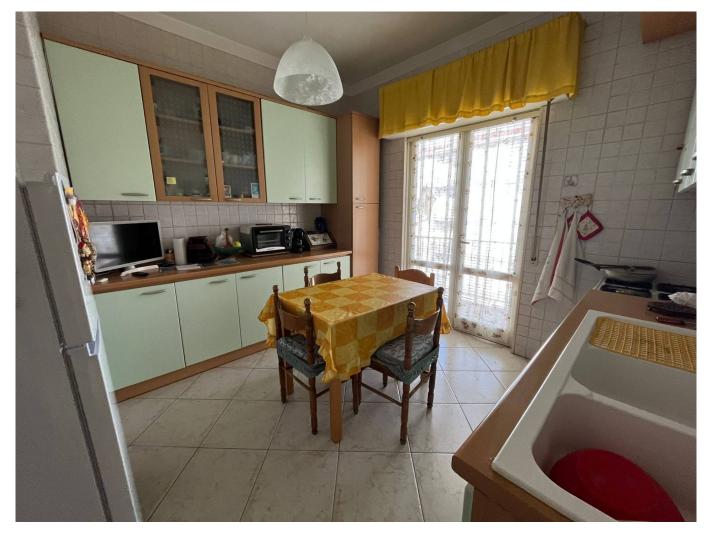

Inside, the 100 walkable square meters are distributed in a bright living room, two large hallways, a kitchen, two bedrooms, a closet and two bathrooms.

The apartment is sold unfurnished and in fair condition, so as to allow the future buyer immediate entry into the home.