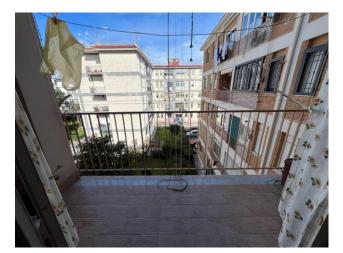

The condominium expenses are 101 euros per month and include the cost of maintenance of the lift, parking space, cleaning of the stairs and park, gardening and concierge.

Located on the fourth floor of a building built in 1970, this property is equipped with a lift and covers a total area of 109 square meters with a triple balcony and quadruple exposure.

## Features

| Property ID: CBI091-931-43723 | Contract: Sale                         |
|-------------------------------|----------------------------------------|
| Categoria: 3 Rooms            | Address: Corso Giuseppe Garibaldi, 254 |
| Zip Code: 80055               | Municipality: Portici                  |
| Total sqm: 109 sq.m.          | Bedrooms: 3                            |
| Bathrooms: 2                  | Rooms: 4                               |
| Internal condition: Good      | Floor: 4                               |
| Total floors: 5               | Parking space: Uncovered Parking       |
| Lift: Yes                     | Date of construction: 1970             |
| Condominium costs: € 101      | Balconies: Present                     |
| Garden: Common                | Sea distance: 1.000 meter              |
| Kitchen: Regular Kitchen      |                                        |