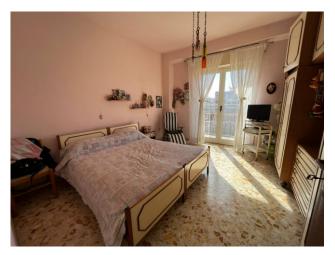

Inside, the 100 walkable square meters are distributed in a bright living room, two large hallways, a kitchen, two bedrooms, a closet and two bathrooms.

The apartment is sold unfurnished and in fair condition, so as to allow the future buyer immediate entry into the home.

## Features

| Property ID: CBI091-931-43723 | Contract: Sale                         |
|-------------------------------|----------------------------------------|
| Categoria: 3 Rooms            | Address: Corso Giuseppe Garibaldi, 254 |
| Zip Code: 80055               | Municipality: Portici                  |
| Total sqm: 109 sq.m.          | Bedrooms: 3                            |
| Bathrooms: 2                  | Rooms: 4                               |
| Internal condition: Good      | Floor: 4                               |
| Total floors: 5               | Parking space: Uncovered Parking       |
| Lift: Yes                     | Date of construction: 1970             |
| Condominium costs: € 101      | Balconies: Present                     |
| Garden: Common                | Sea distance: 1.000 meter              |
| Kitchen: Regular Kitchen      |                                        |