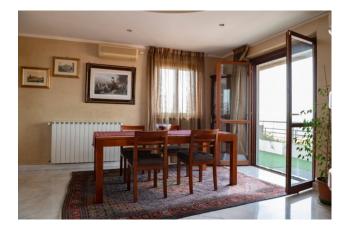

## 183 sq.m. | Bathrooms: 3 | Bedrooms: 4 | Rooms: 5

Monterotondo - Cappuccini area - elegant large apartment with a spectacular view of the valley, consisting of a triple living room, a kitchen, four bedrooms, closet, three bathrooms all with windows, eight balconies and a garage. The house is part of a curtained building made up of four units, it is located in one of the most beautiful neighborhoods of Monterotondo. Internally the house has been excellently finished and tailor-made for a large family, giving great importance to the living area from which you can admire spectacular sunsets. No less important is the garage where a spacious car can be accommodated and where a mezzanine has been created to be used as a cellar. APE class "F"