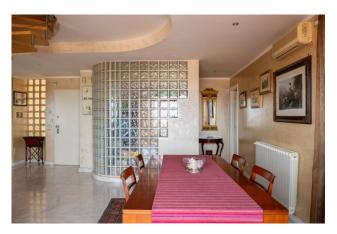

## 183 sq.m. | Bathrooms: 3 | Bedrooms: 4 | Rooms: 5

Monterotondo - Cappuccini area - elegant large apartment with a spectacular view of the valley, consisting of a triple living room, a kitchen, four bedrooms, closet, three bathrooms all with windows, eight balconies and a garage. The house is part of a curtained building made up of four units, it is located in one of the most beautiful neighborhoods of Monterotondo. Internally the house has been excellently finished and tailor-made for a large family, giving great importance to the living area from which you can admire spectacular sunsets. No less important is the garage where a spacious car can be accommodated and where a mezzanine has been created to be used as a cellar. APE class "F"