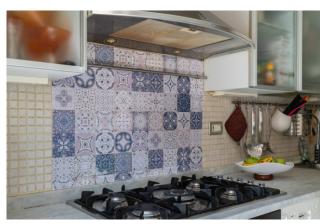

## 183 sq.m. | Bathrooms: 3 | Bedrooms: 4 | Rooms: 5

Monterotondo - Cappuccini area - elegant large apartment with a spectacular view of the valley, consisting of a triple living room, a kitchen, four bedrooms, closet, three bathrooms all with windows, eight balconies and a garage. The house is part of a curtained building made up of four units, it is located in one of the most beautiful neighborhoods of Monterotondo. Internally the house has been excellently finished and tailor-made for a large family, giving great importance to the living area from which you can admire spectacular sunsets. No less important is the garage where a spacious car can be accommodated and where a mezzanine has been created to be used as a cellar. APE class "F"