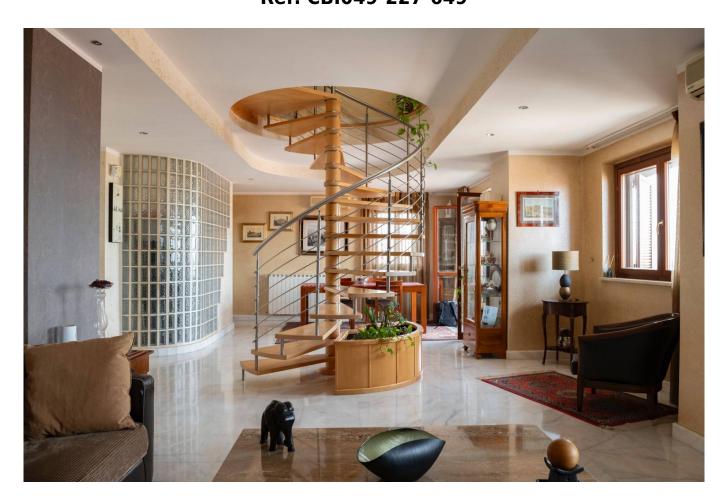

## 183 sq.m. | Bathrooms: 3 | Bedrooms: 4 | Rooms: 5

Monterotondo - Cappuccini area - elegant large apartment with a spectacular view of the valley, consisting of a triple living room, a kitchen, four bedrooms, closet, three bathrooms all with windows, eight balconies and a garage. The house is part of a curtained building made up of four units, it is located in one of the most beautiful neighborhoods of Monterotondo. Internally the house has been excellently finished and tailor-made for a large family, giving great importance to the living area from which you can admire spectacular sunsets. No less important is the garage where a spacious car can be accommodated and where a mezzanine has been created to be used as a cellar. APE class "F"