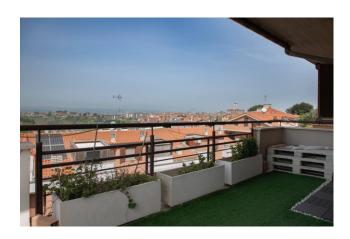

## 183 sq.m. | Bathrooms: 3 | Bedrooms: 4 | Rooms: 5

Monterotondo - Cappuccini area - elegant large apartment with a spectacular view of the valley, consisting of a triple living room, a kitchen, four bedrooms, closet, three bathrooms all with windows, eight balconies and a garage. The house is part of a curtained building made up of four units, it is located in one of the most beautiful neighborhoods of Monterotondo. Internally the house has been excellently finished and tailor-made for a large family, giving great importance to the living area from which you can admire spectacular sunsets. No less important is the garage where a spacious car can be accommodated and where a mezzanine has been created to be used as a cellar. APE class "F"

## **Features**

Property ID: CBI049-227-649 Contract: Sale

| Categoria: Apartment                             | Address: via dei Frati Minori, 2 |
|--------------------------------------------------|----------------------------------|
| Zip Code: 15                                     | Municipality: Monterotondo       |
| Zona: Monterotondo Paese                         | Total sqm: 183 sq.m.             |
| Bedrooms: 4                                      | Bathrooms: 3                     |
| Rooms: 5                                         | Internal condition: Excellent    |
| Floor: 1                                         | Total floors: 2                  |
| Independent heating: Heating                     | Date of construction: 2003       |
| Current Status: Available after the deed of sale | Condominium costs: € 110         |
| Balconies: Present, 53 sq.m.                     | Kitchen: Regular Kitchen         |
| Garage: for one car, 18 sq.m.                    |                                  |