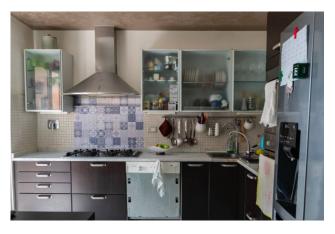

## 183 sq.m. | Bathrooms: 3 | Bedrooms: 4 | Rooms: 5

Monterotondo - Cappuccini area - elegant large apartment with a spectacular view of the valley, consisting of a triple living room, a kitchen, four bedrooms, closet, three bathrooms all with windows, eight balconies and a garage. The house is part of a curtained building made up of four units, it is located in one of the most beautiful neighborhoods of Monterotondo. Internally the house has been excellently finished and tailor-made for a large family, giving great importance to the living area from which you can admire spectacular sunsets. No less important is the garage where a spacious car can be accommodated and where a mezzanine has been created to be used as a cellar. APE class "F"

## **Features**

Property ID: CBI049-227-649 Contract: Sale

| Categoria: Apartment                             | Address: via dei Frati Minori, 2 |
|--------------------------------------------------|----------------------------------|
| Zip Code: 15                                     | Municipality: Monterotondo       |
| Zona: Monterotondo Paese                         | Total sqm: 183 sq.m.             |
| Bedrooms: 4                                      | Bathrooms: 3                     |
| Rooms: 5                                         | Internal condition: Excellent    |
| Floor: 1                                         | Total floors: 2                  |
| Independent heating: Heating                     | Date of construction: 2003       |
| Current Status: Available after the deed of sale | Condominium costs: € 110         |
| Balconies: Present, 53 sq.m.                     | Kitchen: Regular Kitchen         |
| Garage: for one car, 18 sq.m.                    |                                  |