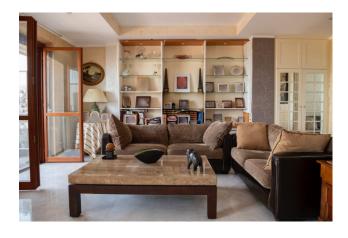

## 183 sq.m. | Bathrooms: 3 | Bedrooms: 4 | Rooms: 5

Monterotondo - Cappuccini area - elegant large apartment with a spectacular view of the valley, consisting of a triple living room, a kitchen, four bedrooms, closet, three bathrooms all with windows, eight balconies and a garage. The house is part of a curtained building made up of four units, it is located in one of the most beautiful neighborhoods of Monterotondo. Internally the house has been excellently finished and tailor-made for a large family, giving great importance to the living area from which you can admire spectacular sunsets. No less important is the garage where a spacious car can be accommodated and where a mezzanine has been created to be used as a cellar. APE class "F"