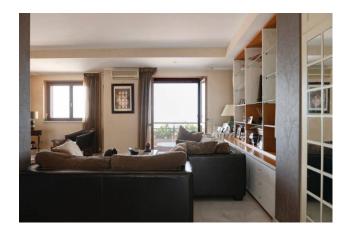

## 183 sq.m. | Bathrooms: 3 | Bedrooms: 4 | Rooms: 5

Monterotondo - Cappuccini area - elegant large apartment with a spectacular view of the valley, consisting of a triple living room, a kitchen, four bedrooms, closet, three bathrooms all with windows, eight balconies and a garage. The house is part of a curtained building made up of four units, it is located in one of the most beautiful neighborhoods of Monterotondo. Internally the house has been excellently finished and tailor-made for a large family, giving great importance to the living area from which you can admire spectacular sunsets. No less important is the garage where a spacious car can be accommodated and where a mezzanine has been created to be used as a cellar. APE class "F"