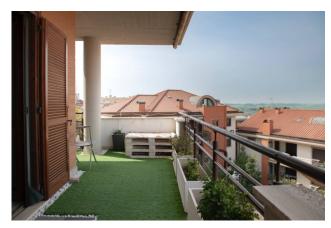

## 183 sq.m. | Bathrooms: 3 | Bedrooms: 4 | Rooms: 5

Monterotondo - Cappuccini area - elegant large apartment with a spectacular view of the valley, consisting of a triple living room, a kitchen, four bedrooms, closet, three bathrooms all with windows, eight balconies and a garage. The house is part of a curtained building made up of four units, it is located in one of the most beautiful neighborhoods of Monterotondo. Internally the house has been excellently finished and tailor-made for a large family, giving great importance to the living area from which you can admire spectacular sunsets. No less important is the garage where a spacious car can be accommodated and where a mezzanine has been created to be used as a cellar. APE class "F"

## **Features**

Property ID: CBI049-227-649 Contract: Sale

| Categoria: Apartment                             | Address: via dei Frati Minori, 2 |
|--------------------------------------------------|----------------------------------|
| Zip Code: 15                                     | Municipality: Monterotondo       |
| Zona: Monterotondo Paese                         | Total sqm: 183 sq.m.             |
| Bedrooms: 4                                      | Bathrooms: 3                     |
| Rooms: 5                                         | Internal condition: Excellent    |
| Floor: 1                                         | Total floors: 2                  |
| Independent heating: Heating                     | Date of construction: 2003       |
| Current Status: Available after the deed of sale | Condominium costs: € 110         |
| Balconies: Present, 53 sq.m.                     | Kitchen: Regular Kitchen         |
| Garage: for one car, 18 sq.m.                    |                                  |