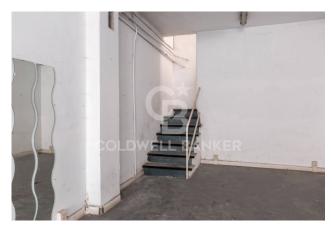

## 500 sq.m. | Bathrooms: 7

Tuscolana - Lucio Sestio, high traffic area, served by two metro A lines, Lucio Sesto and Giulio Agricola, The property extends over a total area of 500 square meters, divided into six commercial premises communicating with each other and arranged on two levels.

On the ground floor, there are six large rooms with numerous windows, ideal for retail sales activities and showrooms.

In the basement there are rooms used as offices or warehouse spaces. The shop boasts great visibility thanks to the seven windows on the street, all with displays, one of the main arteries of the neighborhood.