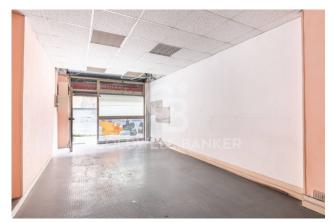

On the ground floor, there are six large rooms with numerous windows, ideal for retail sales activities and showrooms.

In the basement there are rooms used as offices or warehouse spaces. The shop boasts great visibility thanks to the seven windows on the street, all with displays, one of the main arteries of the neighborhood.

The large windows guarantee great brightness inside the rooms, making them perfect for displaying products or services.

The bathrooms, for a total of seven, are distributed on both floors and are equipped with all the necessary services.