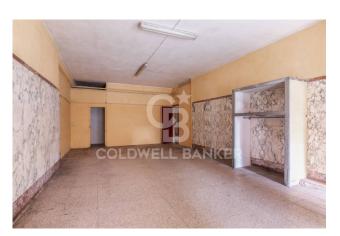

## 500 sq.m. | Bathrooms: 7

Tuscolana - Lucio Sestio, high traffic area, served by two metro A lines, Lucio Sesto and Giulio Agricola, The property extends over a total area of 500 square meters, divided into six commercial premises communicating with each other and arranged on two levels.

On the ground floor, there are six large rooms with numerous windows, ideal for retail sales activities and showrooms.

In the basement there are rooms used as offices or warehouse spaces. The shop boasts great visibility thanks to the seven windows on the street, all with displays, one of the main arteries of the neighborhood.

The large windows guarantee great brightness inside the rooms, making them perfect for displaying products or services.

The bathrooms, for a total of seven, are distributed on both floors and are equipped with all the necessary services.