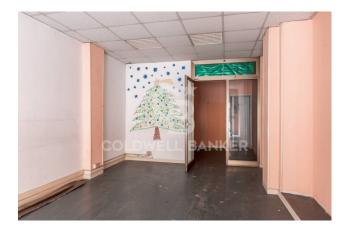

On the ground floor, there are six large rooms with numerous windows, ideal for retail sales activities and showrooms.

In the basement there are rooms used as offices or warehouse spaces. The shop boasts great visibility thanks to the seven windows on the street, all with displays, one of the main arteries of the neighborhood.

The large windows guarantee great brightness inside the rooms, making them perfect for displaying products or services.

The bathrooms, for a total of seven, are distributed on both floors and are equipped with all the necessary services.