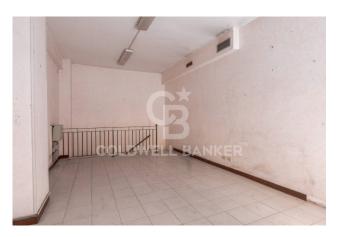

On the ground floor, there are six large rooms with numerous windows, ideal for retail sales activities and showrooms.

In the basement there are rooms used as offices or warehouse spaces. The shop boasts great visibility thanks to the seven windows on the street, all with displays, one of the main arteries of the neighborhood.

The large windows guarantee great brightness inside the rooms, making them perfect for displaying products or services.

The bathrooms, for a total of seven, are distributed on both floors and are equipped with all the necessary services.