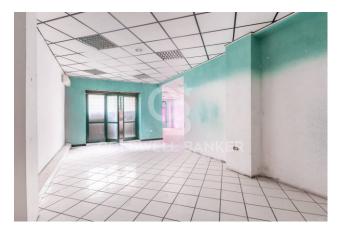

On the ground floor, there are six large rooms with numerous windows, ideal for retail sales activities and showrooms.

In the basement there are rooms used as offices or warehouse spaces. The shop boasts great visibility thanks to the seven windows on the street, all with displays, one of the main arteries of the neighborhood.

The large windows guarantee great brightness inside the rooms, making them perfect for displaying products or services.

The bathrooms, for a total of seven, are distributed on both floors and are equipped with all the necessary services.