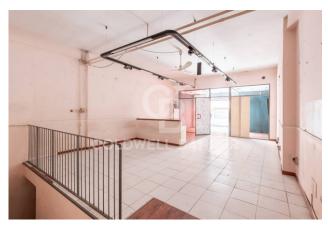

On the ground floor, there are six large rooms with numerous windows, ideal for retail sales activities and showrooms.

In the basement there are rooms used as offices or warehouse spaces. The shop boasts great visibility thanks to the seven windows on the street, all with displays, one of the main arteries of the neighborhood.

The large windows guarantee great brightness inside the rooms, making them perfect for displaying products or services.

The bathrooms, for a total of seven, are distributed on both floors and are equipped with all the necessary services.