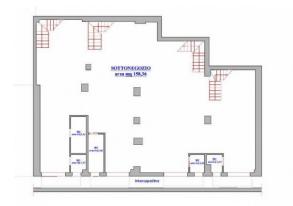

## 500 sq.m. | Bathrooms: 7

Tuscolana - Lucio Sestio, high traffic area, served by two metro A lines, Lucio Sesto and Giulio Agricola, The property extends over a total area of 500 square meters, divided into six commercial premises communicating with each other and arranged on two levels.

On the ground floor, there are six large rooms with numerous windows, ideal for retail sales activities and showrooms.

In the basement there are rooms used as offices or warehouse spaces. The shop boasts great visibility thanks to the seven windows on the street, all with displays, one of the main arteries of the neighborhood.

The large windows guarantee great brightness inside the rooms, making them perfect for displaying products or services.

The bathrooms, for a total of seven, are distributed on both floors and are equipped with all the necessary services.