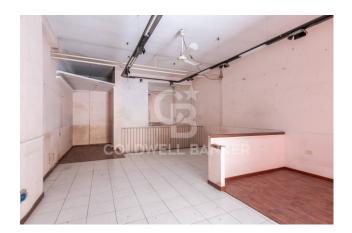

On the ground floor, there are six large rooms with numerous windows, ideal for retail sales activities and showrooms.

In the basement there are rooms used as offices or warehouse spaces. The shop boasts great visibility thanks to the seven windows on the street, all with displays, one of the main arteries of the neighborhood.

The large windows guarantee great brightness inside the rooms, making them perfect for displaying products or services.

The bathrooms, for a total of seven, are distributed on both floors and are equipped with all the necessary services.