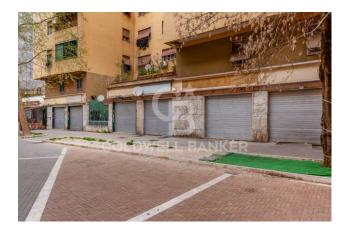

## 500 sq.m. | Bathrooms: 7

Tuscolana - Lucio Sestio, high traffic area, served by two metro A lines, Lucio Sesto and Giulio Agricola, The property extends over a total area of 500 square meters, divided into six commercial premises communicating with each other and arranged on two levels.

On the ground floor, there are six large rooms with numerous windows, ideal for retail sales activities and showrooms.

In the basement there are rooms used as offices or warehouse spaces. The shop boasts great visibility thanks to the seven windows on the street, all with displays, one of the main arteries of the neighborhood.

The surrounding area is full of services, making the store easily accessible for both customers and employees.

Furthermore, the presence of the two A metro stations and numerous bus lines allows for excellent connections with the center of Rome and other areas of the city.