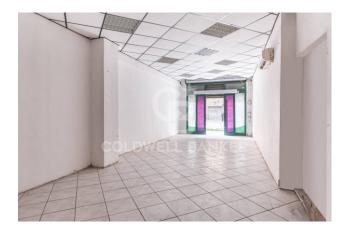

On the ground floor, there are six large rooms with numerous windows, ideal for retail sales activities and showrooms.

In the basement there are rooms used as offices or warehouse spaces. The shop boasts great visibility thanks to the seven windows on the street, all with displays, one of the main arteries of the neighborhood.