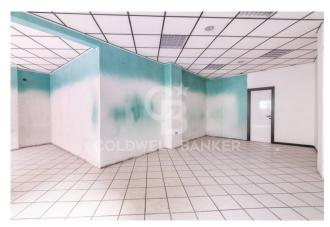

On the ground floor, there are six large rooms with numerous windows, ideal for retail sales activities and showrooms.

In the basement there are rooms used as offices or warehouse spaces. The shop boasts great visibility thanks to the seven windows on the street, all with displays, one of the main arteries of the neighborhood.

The large windows guarantee great brightness inside the rooms, making them perfect for displaying products or services.

The bathrooms, for a total of seven, are distributed on both floors and are equipped with all the necessary services.