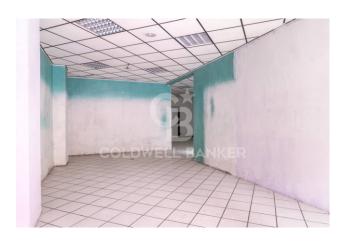

## 500 sq.m. | Bathrooms: 7

Tuscolana - Lucio Sestio, high traffic area, served by two metro A lines, Lucio Sesto and Giulio Agricola, The property extends over a total area of 500 square meters, divided into six commercial premises communicating with each other and arranged on two levels.

On the ground floor, there are six large rooms with numerous windows, ideal for retail sales activities and showrooms.

In the basement there are rooms used as offices or warehouse spaces. The shop boasts great visibility thanks to the seven windows on the street, all with displays, one of the main arteries of the neighborhood.