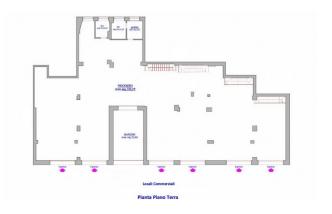

## 500 sq.m. | Bathrooms: 7

Tuscolana - Lucio Sestio, high traffic area, served by two metro A lines, Lucio Sesto and Giulio Agricola, The property extends over a total area of 500 square meters, divided into six commercial premises communicating with each other and arranged on two levels.

On the ground floor, there are six large rooms with numerous windows, ideal for retail sales activities and showrooms.

In the basement there are rooms used as offices or warehouse spaces. The shop boasts great visibility thanks to the seven windows on the street, all with displays, one of the main arteries of the neighborhood.

The large windows guarantee great brightness inside the rooms, making them perfect for displaying products or services.

The bathrooms, for a total of seven, are distributed on both floors and are equipped with all the necessary services.