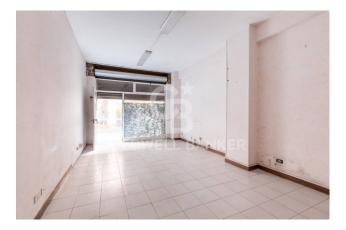

On the ground floor, there are six large rooms with numerous windows, ideal for retail sales activities and showrooms.

In the basement there are rooms used as offices or warehouse spaces. The shop boasts great visibility thanks to the seven windows on the street, all with displays, one of the main arteries of the neighborhood.

The large windows guarantee great brightness inside the rooms, making them perfect for displaying products or services.

The bathrooms, for a total of seven, are distributed on both floors and are equipped with all the necessary services.