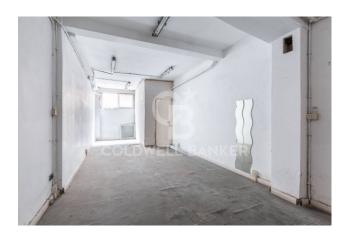

On the ground floor, there are six large rooms with numerous windows, ideal for retail sales activities and showrooms.

In the basement there are rooms used as offices or warehouse spaces. The shop boasts great visibility thanks to the seven windows on the street, all with displays, one of the main arteries of the neighborhood.

The large windows guarantee great brightness inside the rooms, making them perfect for displaying products or services.

The bathrooms, for a total of seven, are distributed on both floors and are equipped with all the necessary services.