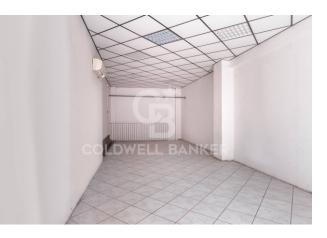

On the ground floor, there are six large rooms with numerous windows, ideal for retail sales activities and showrooms.

In the basement there are rooms used as offices or warehouse spaces. The shop boasts great visibility thanks to the seven windows on the street, all with displays, one of the main arteries of the neighborhood.

The large windows guarantee great brightness inside the rooms, making them perfect for displaying products or services.

The bathrooms, for a total of seven, are distributed on both floors and are equipped with all the necessary services.