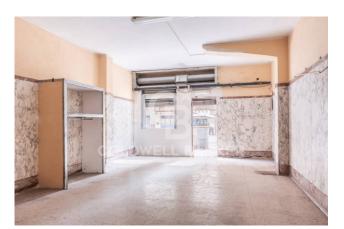

## 500 sq.m. | Bathrooms: 7

Tuscolana - Lucio Sestio, high traffic area, served by two metro A lines, Lucio Sesto and Giulio Agricola, The property extends over a total area of 500 square meters, divided into six commercial premises communicating with each other and arranged on two levels.

On the ground floor, there are six large rooms with numerous windows, ideal for retail sales activities and showrooms.

In the basement there are rooms used as offices or warehouse spaces. The shop boasts great visibility thanks to the seven windows on the street, all with displays, one of the main arteries of the neighborhood.

The large windows guarantee great brightness inside the rooms, making them perfect for displaying products or services.

The bathrooms, for a total of seven, are distributed on both floors and are equipped with all the necessary services.