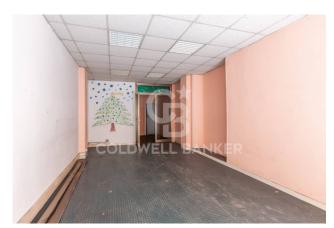

On the ground floor, there are six large rooms with numerous windows, ideal for retail sales activities and showrooms.

In the basement there are rooms used as offices or warehouse spaces. The shop boasts great visibility thanks to the seven windows on the street, all with displays, one of the main arteries of the neighborhood.

The large windows guarantee great brightness inside the rooms, making them perfect for displaying products or services.

The bathrooms, for a total of seven, are distributed on both floors and are equipped with all the necessary services.