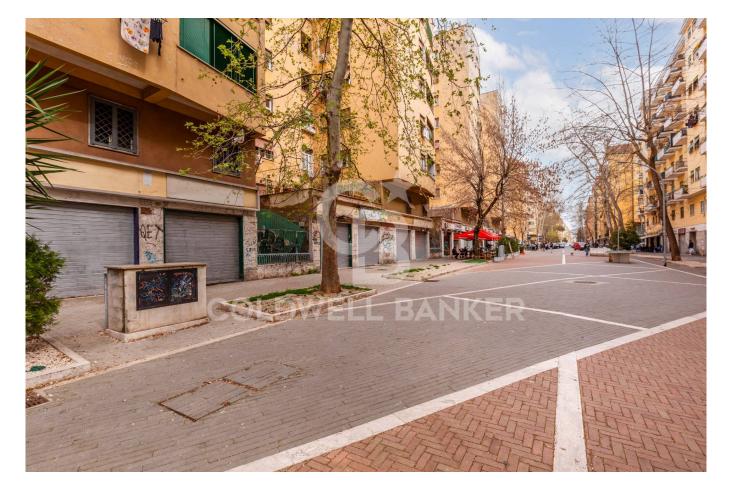

## 500 sq.m. | Bathrooms: 7

Tuscolana - Lucio Sestio, high traffic area, served by two metro A lines, Lucio Sesto and Giulio Agricola, The property extends over a total area of 500 square meters, divided into six commercial premises communicating with each other and arranged on two levels.

On the ground floor, there are six large rooms with numerous windows, ideal for retail sales activities and showrooms.

In the basement there are rooms used as offices or warehouse spaces. The shop boasts great visibility thanks to the seven windows on the street, all with displays, one of the main arteries of the neighborhood.

The surrounding area is full of services, making the store easily accessible for both customers and employees.

Furthermore, the presence of the two A metro stations and numerous bus lines allows for excellent connections with the center of Rome and other areas of the city.