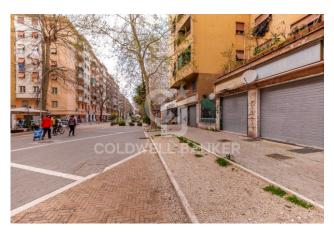

On the ground floor, there are six large rooms with numerous windows, ideal for retail sales activities and showrooms.

In the basement there are rooms used as offices or warehouse spaces. The shop boasts great visibility thanks to the seven windows on the street, all with displays, one of the main arteries of the neighborhood.

The large windows guarantee great brightness inside the rooms, making them perfect for displaying products or services.

The bathrooms, for a total of seven, are distributed on both floors and are equipped with all the necessary services.