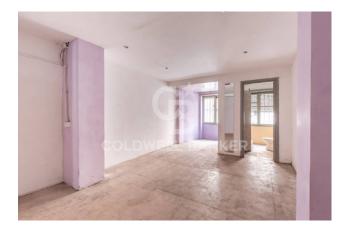

## 500 sq.m. | Bathrooms: 7

Tuscolana - Lucio Sestio, high traffic area, served by two metro A lines, Lucio Sesto and Giulio Agricola, The property extends over a total area of 500 square meters, divided into six commercial premises communicating with each other and arranged on two levels.

On the ground floor, there are six large rooms with numerous windows, ideal for retail sales activities and showrooms.

In the basement there are rooms used as offices or warehouse spaces. The shop boasts great visibility thanks to the seven windows on the street, all with displays, one of the main arteries of the neighborhood.

The large windows guarantee great brightness inside the rooms, making them perfect for displaying products or services.

The bathrooms, for a total of seven, are distributed on both floors and are equipped with all the necessary services.