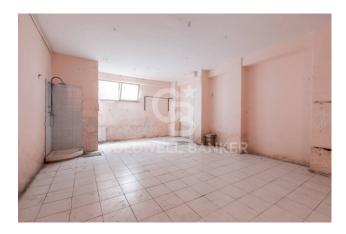

On the ground floor, there are six large rooms with numerous windows, ideal for retail sales activities and showrooms.

In the basement there are rooms used as offices or warehouse spaces. The shop boasts great visibility thanks to the seven windows on the street, all with displays, one of the main arteries of the neighborhood.

The large windows guarantee great brightness inside the rooms, making them perfect for displaying products or services.

The bathrooms, for a total of seven, are distributed on both floors and are equipped with all the necessary services.