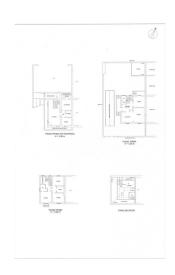

## 300 sq.m. | Bathrooms: 4 | Bedrooms: 3 | Rooms: 8

Bergamo. In one of the most exclusive residential neighborhoods of the city, the Finardi district, we offer for sale a semi-detached villa with a large private garden. The property is arranged as follows: on the ground floor we find the open space living area with dining room and living room, a guest bathroom and a kitchen which leads to the private garden with veranda where you can have lunch or dinner in absolute tranquility. Going up to the first floor you enter the sleeping area with three bedrooms, two bathrooms and a walkin closet and from here you enter the attic where a bedroom and a bathroom have been created. In the basement there is a large tavern with fireplace, a laundry room with wardrobe, a cellar and direct access to the large garage. The property is surrounded on three sides by a private garden.