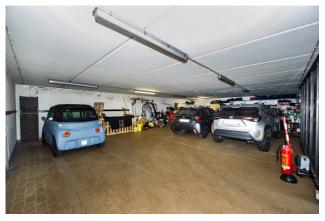

## 300 sq.m. | Bathrooms: 4 | Bedrooms: 3 | Rooms: 8

Bergamo. In one of the most exclusive residential neighborhoods of the city, the Finardi district, we offer for sale a semi-detached villa with a large private garden. The property is arranged as follows: on the ground floor we find the open space living area with dining room and living room, a guest bathroom and a kitchen which leads to the private garden with veranda where you can have lunch or dinner in absolute tranquility. Going up to the first floor you enter the sleeping area with three bedrooms, two bathrooms and a walkin closet and from here you enter the attic where a bedroom and a bathroom have been created. In the basement there is a large tavern with fireplace, a laundry room with wardrobe, a cellar and direct access to the large garage. The property is surrounded on three sides by a private garden.

## **Features**

Property ID: CBI081-751-1328 Contract: Sale

| Categoria: Semi-detached                         | Address: Via Vezza D'oglio, 6 |
|--------------------------------------------------|-------------------------------|
| Zip Code: 24124                                  | Municipality: Bergamo         |
| Zona: Finardi                                    | Total sqm: 300 sq.m.          |
| Bedrooms: 3                                      | Bathrooms: 4                  |
| Rooms: 8                                         | Internal condition: Good      |
| Floor: Multi-Storey                              | Total floors: 4               |
| Independent heating: Heating                     | Parking space: Carport        |
| Current Status: Available after the deed of sale | Garden: Private               |
| Kitchen: Regular Kitchen                         | Garage: for four cars         |