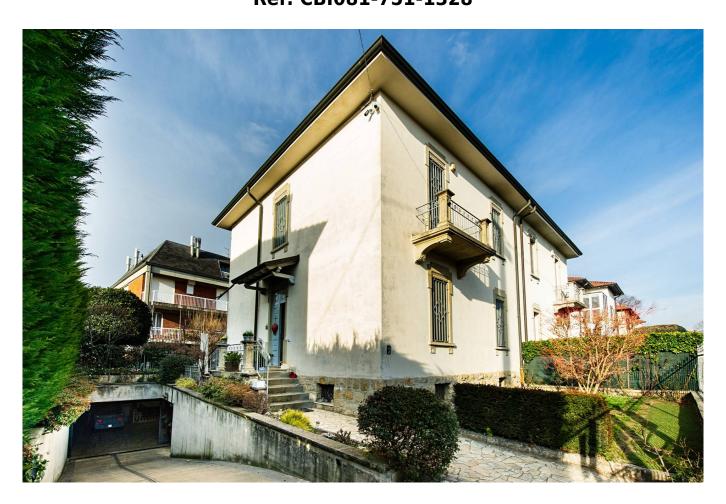

## Semi-detached for sale in Bergamo Finardi € 950.000 Ref. CBI081-751-1328

## 300 sq.m. | Bathrooms: 4 | Bedrooms: 3 | Rooms: 8

Bergamo. In one of the most exclusive residential neighborhoods of the city, the Finardi district, we offer for sale a semi-detached villa with a large private garden. The property is arranged as follows: on the ground floor we find the open space living area with dining room and living room, a guest bathroom and a kitchen which leads to the private garden with veranda where you can have lunch or dinner in absolute tranquility. Going up to the first floor you enter the sleeping area with three bedrooms, two bathrooms and a walkin closet and from here you enter the attic where a bedroom and a bathroom have been created. In the basement there is a large tavern with fireplace, a laundry room with wardrobe, a cellar and direct access to the large garage. The property is surrounded on three sides by a private garden.