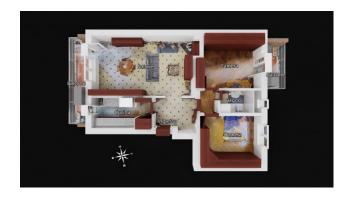

The property is in excellent condition and is located on the second floor of a five-storey building, built in 1970, equipped with a lift. With a total area of 100 square meters, the property is composed as follows: entrance, large living room, two bedrooms, a bathroom, semi-habitable kitchen and two balconies.