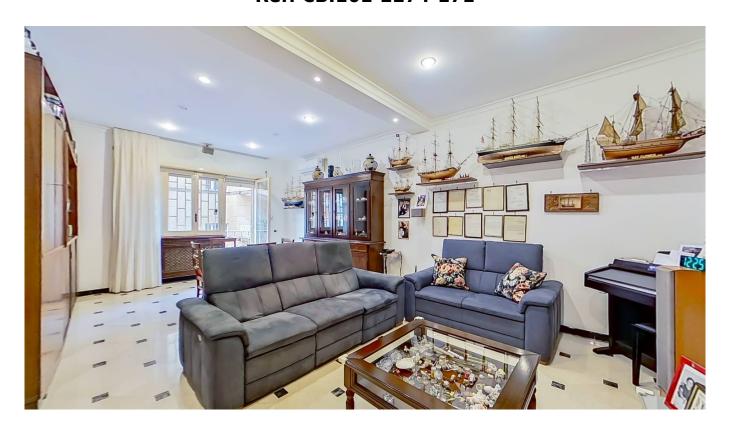

## 100 sq.m. | Bathrooms: 1 | Bedrooms: 2 | Rooms: 3

VIA SESTO FIORENTINO - 3 rooms - high floor

Coldwell Banker offers for sale this beautiful apartment in the Magliana residential area, one of the most dynamic and well-served in Rome.

The property is in excellent condition and is located on the second floor of a five-storey building, built in 1970, equipped with a lift. With a total area of 100 square meters, the property is composed as follows: entrance, large living room, two bedrooms, a bathroom, semi-habitable kitchen and two balconies.

The property is in good condition and the fixtures are made of wood.

To ensure safety there is an alarm system and the concierge is present at the entrance to the building.

The apartment faces east-southwest, ensuring great brightness throughout the day and a pleasant view.

Furthermore, it is equipped with two balconies, ideal for enjoying moments of relaxation outdoors.

The currently furnished property will be delivered empty, offering the possibility of customizing the rooms according to your tastes and needs.