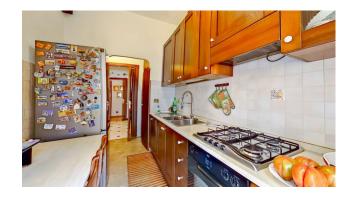

The property is in excellent condition and is located on the second floor of a five-storey building, built in 1970, equipped with a lift. With a total area of 100 square meters, the property is composed as follows: entrance, large living room, two bedrooms, a bathroom, semi-habitable kitchen and two balconies.

## Certification

| Features                                         |                                                   |
|--------------------------------------------------|---------------------------------------------------|
|                                                  |                                                   |
| Categoria: Apartment                             | Address: via Sesto Fiorrentino                    |
| Municipality: Roma                               | Zona: Magliana                                    |
| Total sqm: 100 sq.m.                             | Bedrooms: 2                                       |
| Bathrooms: 1                                     | Rooms: 3                                          |
| Internal condition: Good                         | Floor: 2                                          |
| Total floors: 5                                  | Independent heating: Central Heating with Counter |
| Lift: Yes                                        | Date of construction: 1970                        |
| Current Status: Available after the deed of sale | Balconies: Present                                |
| Kitchen: Small Kitchen                           |                                                   |