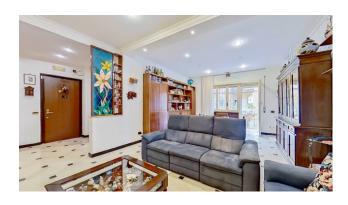

The property is in excellent condition and is located on the second floor of a five-storey building, built in 1970, equipped with a lift. With a total area of 100 square meters, the property is composed as follows: entrance, large living room, two bedrooms, a bathroom, semi-habitable kitchen and two balconies.

The property is in good condition and the fixtures are made of wood.

To ensure safety there is an alarm system and the concierge is present at the entrance to the building.

The apartment faces east-southwest, ensuring great brightness throughout the day and a pleasant view.