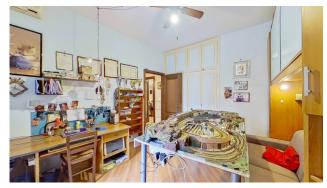

The property is in excellent condition and is located on the second floor of a five-storey building, built in 1970, equipped with a lift. With a total area of 100 square meters, the property is composed as follows: entrance, large living room, two bedrooms, a bathroom, semi-habitable kitchen and two balconies.