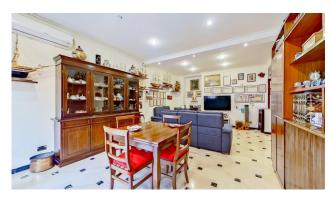

The property is in excellent condition and is located on the second floor of a five-storey building, built in 1970, equipped with a lift. With a total area of 100 square meters, the property is composed as follows: entrance, large living room, two bedrooms, a bathroom, semi-habitable kitchen and two balconies.