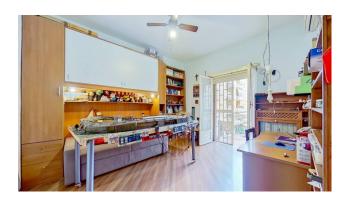

The property is in excellent condition and is located on the second floor of a five-storey building, built in 1970, equipped with a lift. With a total area of 100 square meters, the property is composed as follows: entrance, large living room, two bedrooms, a bathroom, semi-habitable kitchen and two balconies.