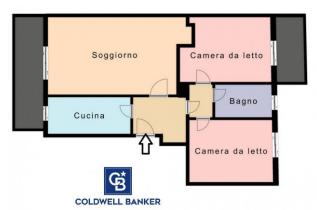

The property is in excellent condition and is located on the second floor of a five-storey building, built in 1970, equipped with a lift. With a total area of 100 square meters, the property is composed as follows: entrance, large living room, two bedrooms, a bathroom, semi-habitable kitchen and two balconies.