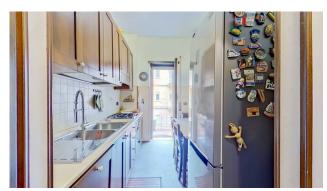

The property is in excellent condition and is located on the second floor of a five-storey building, built in 1970, equipped with a lift. With a total area of 100 square meters, the property is composed as follows: entrance, large living room, two bedrooms, a bathroom, semi-habitable kitchen and two balconies.

## Certification

| Features                                         |                                                   |
|--------------------------------------------------|---------------------------------------------------|
|                                                  |                                                   |
| Categoria: Apartment                             | Address: via Sesto Fiorrentino                    |
| Municipality: Roma                               | Zona: Magliana                                    |
| Total sqm: 100 sq.m.                             | Bedrooms: 2                                       |
| Bathrooms: 1                                     | Rooms: 3                                          |
| Internal condition: Good                         | Floor: 2                                          |
| Total floors: 5                                  | Independent heating: Central Heating with Counter |
| Lift: Yes                                        | Date of construction: 1970                        |
| Current Status: Available after the deed of sale | Balconies: Present                                |
| Kitchen: Small Kitchen                           |                                                   |