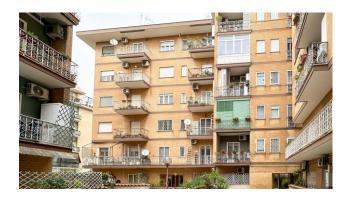

The property is in excellent condition and is located on the second floor of a five-storey building, built in 1970, equipped with a lift. With a total area of 100 square meters, the property is composed as follows: entrance, large living room, two bedrooms, a bathroom, semi-habitable kitchen and two balconies.

The property is in good condition and the fixtures are made of wood.

To ensure safety there is an alarm system and the concierge is present at the entrance to the building.

The apartment faces east-southwest, ensuring great brightness throughout the day and a pleasant view.