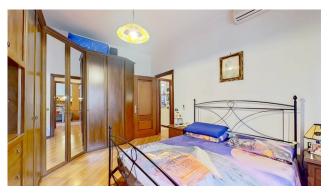

The property is in excellent condition and is located on the second floor of a five-storey building, built in 1970, equipped with a lift. With a total area of 100 square meters, the property is composed as follows: entrance, large living room, two bedrooms, a bathroom, semi-habitable kitchen and two balconies.

The property is in good condition and the fixtures are made of wood.

To ensure safety there is an alarm system and the concierge is present at the entrance to the building.

The apartment faces east-southwest, ensuring great brightness throughout the day and a pleasant view.