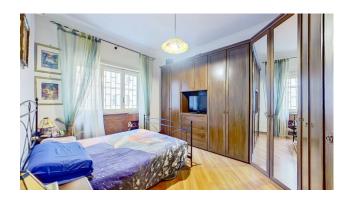

The property is in excellent condition and is located on the second floor of a five-storey building, built in 1970, equipped with a lift. With a total area of 100 square meters, the property is composed as follows: entrance, large living room, two bedrooms, a bathroom, semi-habitable kitchen and two balconies.

The property is in good condition and the fixtures are made of wood.

To ensure safety there is an alarm system and the concierge is present at the entrance to the building.

The apartment faces east-southwest, ensuring great brightness throughout the day and a pleasant view.