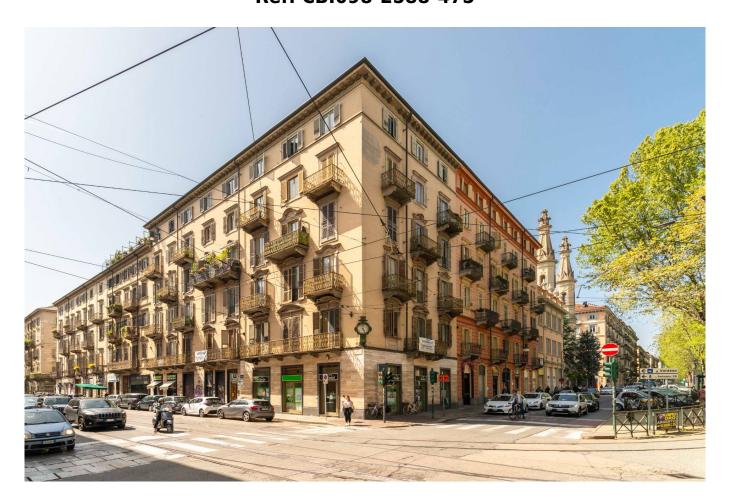

## Apartment for sale in Torino Centro € 330.000 Ref. CBI098-2588-475

## 125 sq.m. | Bathrooms: 2 | Bedrooms: 2 | Rooms: 4

A delightful four-room apartment is offered for sale in the center of Turin, more precisely in Via Madama Cristina at the corner of Corso Vittorio Emanuele II, an excellent strategic position served by public transport and offers everything you need for shopping. The property is located on the 2nd floor with lift, comprising entrance hall, kitchen with balcony, large and bright corner living room with two balconies, hallway leading to the 2 spacious bedrooms, one with a balcony, the other with window and double services.