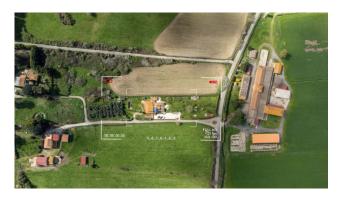

## Two-family villa for sale in Campagnano di Roma Loc. Selva Grossa € 789.000 Ref. CBI118-1844-301692

## 453 sq.m. | Bathrooms: 6 | Bedrooms: 7 | Rooms: 9

An area of serenity and beauty awaits you in the heart of the Baccano Valley in Campagnano di Roma, a few steps from the picturesque Lake Martignano, stands this enchanting semi-detached villa.

A finely restored jewel that mixes elegance and contemporary luxury.

Immersed in the lush greenery of the Roman countryside, the Valle del Baccano, renowned for the peace and tranquility that can be felt, is an area much sought after by foreign tourists due to its proximity to Rome and the beautiful itineraries of Tuscia, offering in fact an idyllic environment surrounded by centuries-old woods and breathtaking views; the proximity to the suggestive Lake Martignano adds a touch of magic, offering relaxing days and romantic moonlit evenings.

The outdoor spaces, rich in colors with lush gardens and panoramic patios, invite you to evenings under the stars and moments of relaxation in nature.

The kitchen, the heart of the house, is a culinary oasis with glass doors that open onto the main living room, here the sophisticated design combines with functionality and this will allow your family and your guests to experience the joy of conviviality while enjoying a panoramic view of the surrounding nature.

Thanks to these ecological and innovative systems, you will be able to enjoy optimal energy efficiency while significantly reducing management costs.

The villa is also ideal for extended families!!! There is the opportunity to also purchase the entire block to make a single villa of approximately 660 sqm on 8000 sqm of land at a price of approximately €1,070,000 (due to the other semi-detached house is to be renovated)!!!