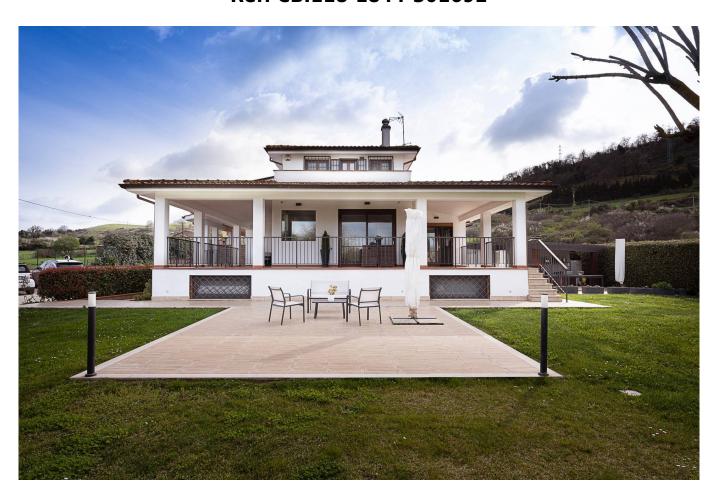

## Two-family villa for sale in Campagnano di Roma Loc. Selva Grossa € 789.000 Ref. CBI118-1844-301692

## 453 sq.m. | Bathrooms: 6 | Bedrooms: 7 | Rooms: 9

An area of serenity and beauty awaits you in the heart of the Baccano Valley in Campagnano di Roma, a few steps from the picturesque Lake Martignano, stands this enchanting semi-detached villa.

The outdoor spaces, rich in colors with lush gardens and panoramic patios, invite you to evenings under the stars and moments of relaxation in nature.

The kitchen, the heart of the house, is a culinary oasis with glass doors that open onto the main living room, here the sophisticated design combines with functionality and this will allow your family and your guests to experience the joy of conviviality while enjoying a panoramic view of the surrounding nature.