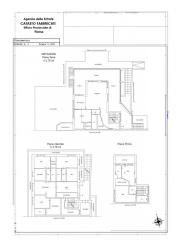

## 453 sq.m. | Bathrooms: 6 | Bedrooms: 7 | Rooms: 9

An area of serenity and beauty awaits you in the heart of the Baccano Valley in Campagnano di Roma, a few steps from the picturesque Lake Martignano, stands this enchanting semi-detached villa.

in fact, this villa is already divided into 2 residences, a main part and a part used as a HOLIDAY HOME with 3 separate units for a total of 10 beds!!

The main part extends over 2 levels and stands out for its large and bright spaces, enriched by refined architectural details and precious materials.

The comfortables bedrooms and the living room overlooking the park are designed to embrace well-being and family intimacy.

The part intended as a holiday home enchants with its charm and its order studied down to the smallest detail, offering guests an exclusive refuge where they can immerse themselves in the sweetness of country life.

## **Features**

| Property ID: CBI118-1844-301692 | Contract: Sale                                   |
|---------------------------------|--------------------------------------------------|
| Categoria: Two-family villa     | Address: Strada Fontanile dell'Oppio             |
| Zip Code: 63                    | Municipality: Campagnano di Roma                 |
| Zona: Loc. Selva Grossa         | Total sqm: 453 sq.m.                             |
| Bedrooms: 7                     | Bathrooms: 6                                     |
| Rooms: 9                        | Internal condition: Restored                     |
| Floor: On two-levels            | Independent heating: Heating                     |
| Date of construction: 1988      | Current Status: Available after the deed of sale |
| Balconies: Present, 10 sq.m.    | Garden: Private, 4.000 sq.m.                     |
| Kitchen: Regular Kitchen        | Tv Antenna : Autonomous                          |
| Tv SAT : Autonomous             | Closet                                           |
| Air-Conditioned                 | Parquet                                          |
| Wiring : By Law                 | Sanitary Suspended                               |
| Shower                          | Wooden Window Frames                             |