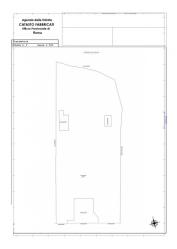

Thanks to these ecological and innovative systems, you will be able to enjoy optimal energy efficiency while significantly reducing management costs.

The villa is also ideal for extended families!!! There is the opportunity to also purchase the entire block to make a single villa of approximately 660 sqm on 8000 sqm of land at a price of approximately €1,070,000 (due to the other semi-detached house is to be renovated)!!!

## **Features**

| Property ID: CBI118-1844-301692 | Contract: Sale                                   |
|---------------------------------|--------------------------------------------------|
| Categoria: Two-family villa     | Address: Strada Fontanile dell'Oppio             |
| Zip Code: 63                    | Municipality: Campagnano di Roma                 |
| Zona: Loc. Selva Grossa         | Total sqm: 453 sq.m.                             |
| Bedrooms: 7                     | Bathrooms: 6                                     |
| Rooms: 9                        | Internal condition: Restored                     |
| Floor: On two-levels            | Independent heating: Heating                     |
| Date of construction: 1988      | Current Status: Available after the deed of sale |
| Balconies: Present, 10 sq.m.    | Garden: Private, 4.000 sq.m.                     |
| Kitchen: Regular Kitchen        | Tv Antenna : Autonomous                          |
| Tv SAT : Autonomous             | Closet                                           |
| Air-Conditioned                 | Parquet                                          |
| Wiring : By Law                 | Sanitary Suspended                               |
| Shower                          | Wooden Window Frames                             |