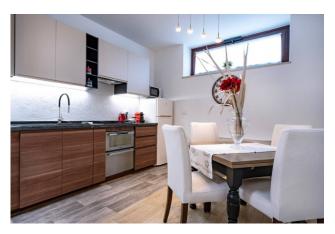

The outdoor spaces, rich in colors with lush gardens and panoramic patios, invite you to evenings under the stars and moments of relaxation in nature.

The kitchen, the heart of the house, is a culinary oasis with glass doors that open onto the main living room, here the sophisticated design combines with functionality and this will allow your family and your guests to experience the joy of conviviality while enjoying a panoramic view of the surrounding nature.