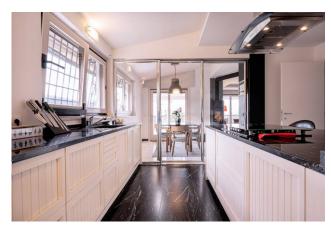

The outdoor spaces, rich in colors with lush gardens and panoramic patios, invite you to evenings under the stars and moments of relaxation in nature.

The kitchen, the heart of the house, is a culinary oasis with glass doors that open onto the main living room, here the sophisticated design combines with functionality and this will allow your family and your guests to experience the joy of conviviality while enjoying a panoramic view of the surrounding nature.