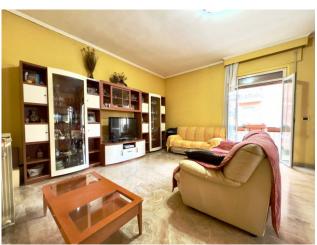

## 115 sq.m. | Bathrooms: 1 | Bedrooms: 3 | Rooms: 4

 $Monterotondo\ Paese\ -\ We\ offer\ for\ sale\ a\ large\ four-room\ apartment\ in\ the\ central\ area\ with\ a\ panoramic\ view.$ 

The house is located on the top floor of a curtained building and located a few meters from Piazza Indipendenza. Internally it is composed of a large entrance hall, a double living room with pellet stove, a kitchen with fireplace, two double bedrooms, a single bedroom, a bathroom with shower and window and two level balconies with panoramic views of the town. The high floor and the large windows give great brightness to all the rooms and the large size offers the possibility of creating a second bathroom or a fourth bedroom with a simple remodeling of the rooms.