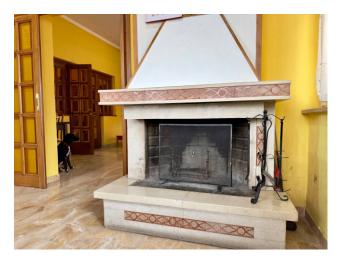

## 115 sq.m. | Bathrooms: 1 | Bedrooms: 3 | Rooms: 4

 $Monterotondo\ Paese\ -\ We\ offer\ for\ sale\ a\ large\ four-room\ apartment\ in\ the\ central\ area\ with\ a\ panoramic\ view.$ 

The house is located on the top floor of a curtained building and located a few meters from Piazza Indipendenza. Internally it is composed of a large entrance hall, a double living room with pellet stove, a kitchen with fireplace, two double bedrooms, a single bedroom, a bathroom with shower and window and two level balconies with panoramic views of the town. The high floor and the large windows give great brightness to all the rooms and the large size offers the possibility of creating a second bathroom or a fourth bedroom with a simple remodeling of the rooms.