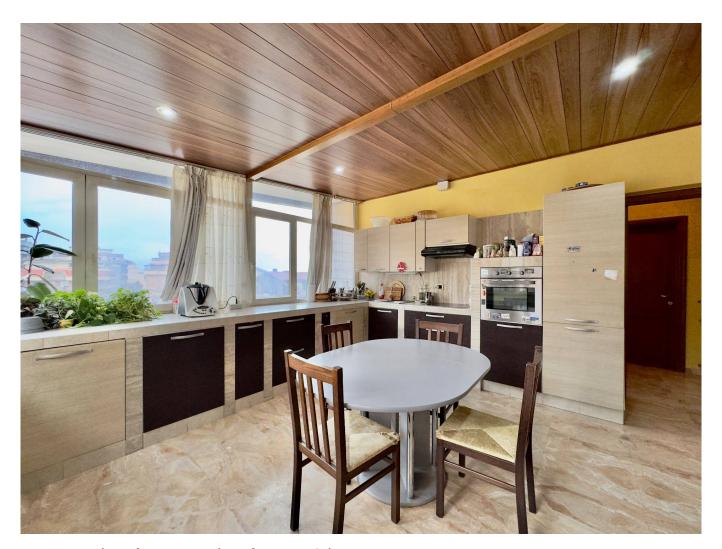

## 115 sq.m. | Bathrooms: 1 | Bedrooms: 3 | Rooms: 4

 $Monterotondo\ Paese\ -\ We\ offer\ for\ sale\ a\ large\ four-room\ apartment\ in\ the\ central\ area\ with\ a\ panoramic\ view.$ 

The house is located on the top floor of a curtained building and located a few meters from Piazza Indipendenza. Internally it is composed of a large entrance hall, a double living room with pellet stove, a kitchen with fireplace, two double bedrooms, a single bedroom, a bathroom with shower and window and two level balconies with panoramic views of the town. The high floor and the large windows give great brightness to all the rooms and the large size offers the possibility of creating a second bathroom or a fourth bedroom with a simple remodeling of the rooms.

## **Features**

| Property ID: CBI049-728-635  | Contract: Sale                     |
|------------------------------|------------------------------------|
| Categoria: Apartment         | Address: Via della Costituzione, 1 |
| Zip Code: 15                 | Municipality: Monterotondo         |
| Zona: Monterotondo Paese     | Total sqm: 115 sq.m.               |
| Bedrooms: 3                  | Bathrooms: 1                       |
| Rooms: 4                     | Internal condition: Good           |
| Floor: 3                     | Total floors: 3                    |
| Independent heating: Heating | Date of construction: 1970         |
| Condominium costs: € 60      | Balconies: Present, 12 sq.m.       |
| Kitchen: Regular Kitchen     |                                    |