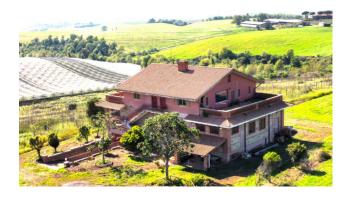

## 123.400 sq.m.

We are pleased to offer for sale an important real estate consisting of agricultural land of various types and a building divided into two different independent housing units, each with its own access, and 4 further large category C/2 rooms, warehouses and warehouses. Each of the homes is approximately  $100 \text{ m}_2$  walkable and has a large terrace of approximately  $50 \text{ m}_2$  while the 4 warehouses/storage areas are also approximately  $100 \text{ m}_2$ . each one

The agricultural property is made up of over 12 hectares of vineyards (currently non-productive) and more than 32 coppice areas, for an indicative total of approximately 68,000 m2

The particular position of this compendium, the proximity to the sea and the lakes, the relative distance from Rome but also the proximity to major thoroughfares makes it interesting not only for productive use but also for its context in a tourist/hospitality context.