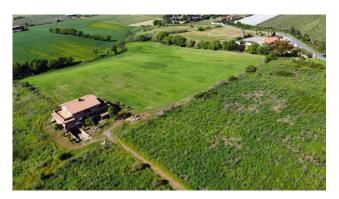

## 123.400 sq.m.

We are pleased to offer for sale an important real estate consisting of agricultural land of various types and a building divided into two different independent housing units, each with its own access, and 4 further large category C/2 rooms, warehouses and warehouses. Each of the homes is approximately  $100 \text{ m}_2$  walkable and has a large terrace of approximately  $50 \text{ m}_2$  while the 4 warehouses/storage areas are also approximately  $100 \text{ m}_2$ . each one

The agricultural property is made up of over 12 hectares of vineyards (currently non-productive) and more than 32 coppice areas, for an indicative total of approximately 68,000 m2

The particular position of this compendium, the proximity to the sea and the lakes, the relative distance from Rome but also the proximity to major thoroughfares makes it interesting not only for productive use but also for its context in a tourist/hospitality context.