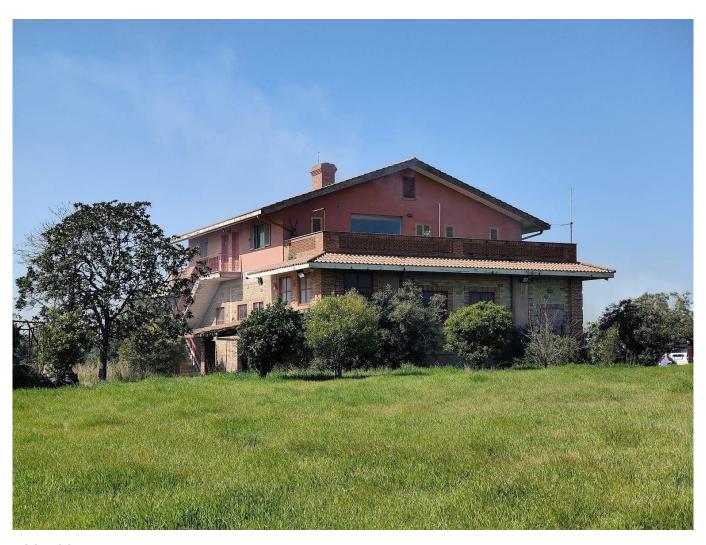

## 123.400 sq.m.

We are pleased to offer for sale an important real estate consisting of agricultural land of various types and a building divided into two different independent housing units, each with its own access, and 4 further large category C/2 rooms, warehouses and warehouses. Each of the homes is approximately  $100 \text{ m}_2$  walkable and has a large terrace of approximately  $50 \text{ m}_2$  while the 4 warehouses/storage areas are also approximately  $100 \text{ m}_2$ . each one

The agricultural property is made up of over 12 hectares of vineyards (currently non-productive) and more than 32 coppice areas, for an indicative total of approximately 68,000 m2

The particular position of this compendium, the proximity to the sea and the lakes, the relative distance from Rome but also the proximity to major thoroughfares makes it interesting not only for productive use but also for its context in a tourist/hospitality context.