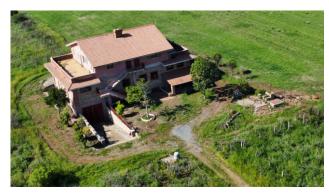

## 123.400 sq.m.

We are pleased to offer for sale an important real estate consisting of agricultural land of various types and a building divided into two different independent housing units, each with its own access, and 4 further large category C/2 rooms, warehouses and warehouses. Each of the homes is approximately  $100 \text{ m}_2$  walkable and has a large terrace of approximately  $50 \text{ m}_2$  while the 4 warehouses/storage areas are also approximately  $100 \text{ m}_2$ . each one

The agricultural property is made up of over 12 hectares of vineyards (currently non-productive) and more than 32 coppice areas, for an indicative total of approximately 68,000 m2

The particular position of this compendium, the proximity to the sea and the lakes, the relative distance from Rome but also the proximity to major thoroughfares makes it interesting not only for productive use but also for its context in a tourist/hospitality context.