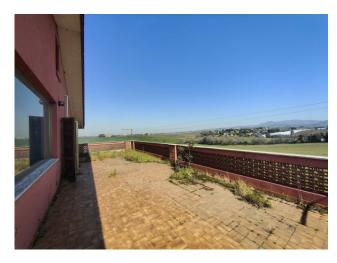

The agricultural property is made up of over 12 hectares of vineyards (currently non-productive) and more than 32 coppice areas, for an indicative total of approximately 68,000 m2

The particular position of this compendium, the proximity to the sea and the lakes, the relative distance from Rome but also the proximity to major thoroughfares makes it interesting not only for productive use but also for its context in a tourist/hospitality context.