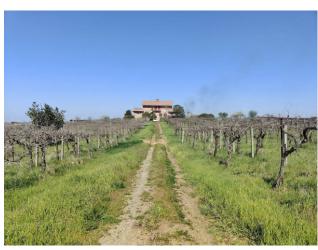

The agricultural property is made up of over 12 hectares of vineyards (currently non-productive) and more than 32 coppice areas, for an indicative total of approximately 68,000 m2

The particular position of this compendium, the proximity to the sea and the lakes, the relative distance from Rome but also the proximity to major thoroughfares makes it interesting not only for productive use but also for its context in a tourist/hospitality context.