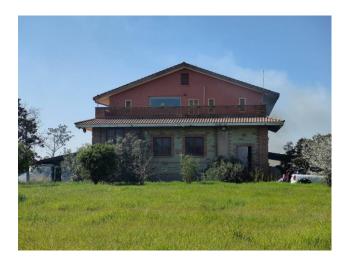

## 123.400 sq.m.

We are pleased to offer for sale an important real estate consisting of agricultural land of various types and a building divided into two different independent housing units, each with its own access, and 4 further large category C/2 rooms, warehouses and warehouses. Each of the homes is approximately  $100 \text{ m}_2$  walkable and has a large terrace of approximately  $50 \text{ m}_2$  while the 4 warehouses/storage areas are also approximately  $100 \text{ m}_2$ . each one

The agricultural property is made up of over 12 hectares of vineyards (currently non-productive) and more than 32 coppice areas, for an indicative total of approximately 68,000 m2

The particular position of this compendium, the proximity to the sea and the lakes, the relative distance from Rome but also the proximity to major thoroughfares makes it interesting not only for productive use but also for its context in a tourist/hospitality context.