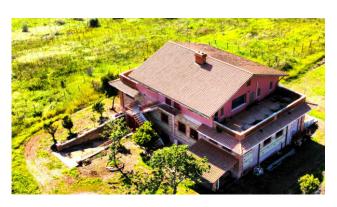

## 123.400 sq.m.

We are pleased to offer for sale an important real estate consisting of agricultural land of various types and a building divided into two different independent housing units, each with its own access, and 4 further large category C/2 rooms, warehouses and warehouses. Each of the homes is approximately  $100 \text{ m}_2$  walkable and has a large terrace of approximately  $50 \text{ m}_2$  while the 4 warehouses/storage areas are also approximately  $100 \text{ m}_2$ . each one

The agricultural property is made up of over 12 hectares of vineyards (currently non-productive) and more than 32 coppice areas, for an indicative total of approximately 68,000 m2

The particular position of this compendium, the proximity to the sea and the lakes, the relative distance from Rome but also the proximity to major thoroughfares makes it interesting not only for productive use but also for its context in a tourist/hospitality context.