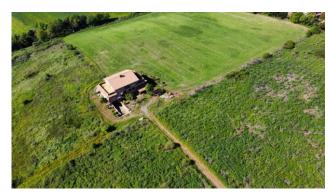

## 123.400 sq.m.

We are pleased to offer for sale an important real estate consisting of agricultural land of various types and a building divided into two different independent housing units, each with its own access, and 4 further large category C/2 rooms, warehouses and warehouses. Each of the homes is approximately  $100 \text{ m}_2$  walkable and has a large terrace of approximately  $50 \text{ m}_2$  while the 4 warehouses/storage areas are also approximately  $100 \text{ m}_2$ . each one

The agricultural property is made up of over 12 hectares of vineyards (currently non-productive) and more than 32 coppice areas, for an indicative total of approximately 68,000 m2

The particular position of this compendium, the proximity to the sea and the lakes, the relative distance from Rome but also the proximity to major thoroughfares makes it interesting not only for productive use but also for its context in a tourist/hospitality context.