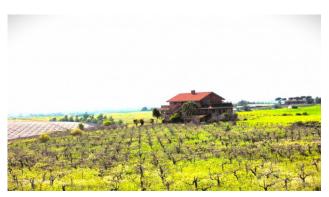

The agricultural property is made up of over 12 hectares of vineyards (currently non-productive) and more than 32 coppice areas, for an indicative total of approximately 68,000 m2

The particular position of this compendium, the proximity to the sea and the lakes, the relative distance from Rome but also the proximity to major thoroughfares makes it interesting not only for productive use but also for its context in a tourist/hospitality context.