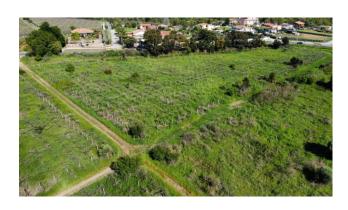

The agricultural property is made up of over 12 hectares of vineyards (currently non-productive) and more than 32 coppice areas, for an indicative total of approximately 68,000 m2

The particular position of this compendium, the proximity to the sea and the lakes, the relative distance from Rome but also the proximity to major thoroughfares makes it interesting not only for productive use but also for its context in a tourist/hospitality context.