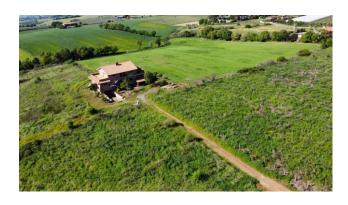

## 123.400 sq.m.

We are pleased to offer for sale an important real estate consisting of agricultural land of various types and a building divided into two different independent housing units, each with its own access, and 4 further large category C/2 rooms, warehouses and warehouses. Each of the homes is approximately  $100 \text{ m}_2$  walkable and has a large terrace of approximately  $50 \text{ m}_2$  while the 4 warehouses/storage areas are also approximately  $100 \text{ m}_2$ . each one

The agricultural property is made up of over 12 hectares of vineyards (currently non-productive) and more than 32 coppice areas, for an indicative total of approximately 68,000 m2

The particular position of this compendium, the proximity to the sea and the lakes, the relative distance from Rome but also the proximity to major thoroughfares makes it interesting not only for productive use but also for its context in a tourist/hospitality context.