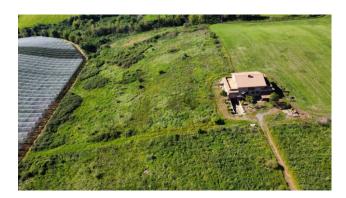

The agricultural property is made up of over 12 hectares of vineyards (currently non-productive) and more than 32 coppice areas, for an indicative total of approximately 68,000 m2

The particular position of this compendium, the proximity to the sea and the lakes, the relative distance from Rome but also the proximity to major thoroughfares makes it interesting not only for productive use but also for its context in a tourist/hospitality context.