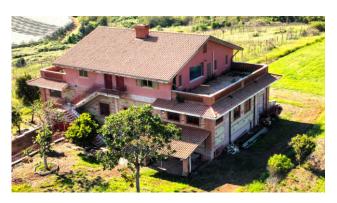

## 123.400 sq.m.

We are pleased to offer for sale an important real estate consisting of agricultural land of various types and a building divided into two different independent housing units, each with its own access, and 4 further large category C/2 rooms, warehouses and warehouses. Each of the homes is approximately  $100 \text{ m}_2$  walkable and has a large terrace of approximately  $50 \text{ m}_2$  while the 4 warehouses/storage areas are also approximately  $100 \text{ m}_2$ . each one

The agricultural property is made up of over 12 hectares of vineyards (currently non-productive) and more than 32 coppice areas, for an indicative total of approximately 68,000 m2

The particular position of this compendium, the proximity to the sea and the lakes, the relative distance from Rome but also the proximity to major thoroughfares makes it interesting not only for productive use but also for its context in a tourist/hospitality context.