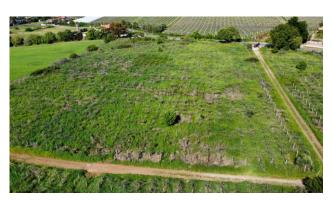

The agricultural property is made up of over 12 hectares of vineyards (currently non-productive) and more than 32 coppice areas, for an indicative total of approximately 68,000 m2

The particular position of this compendium, the proximity to the sea and the lakes, the relative distance from Rome but also the proximity to major thoroughfares makes it interesting not only for productive use but also for its context in a tourist/hospitality context.