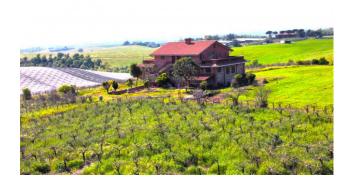

The agricultural property is made up of over 12 hectares of vineyards (currently non-productive) and more than 32 coppice areas, for an indicative total of approximately 68,000 m2

The particular position of this compendium, the proximity to the sea and the lakes, the relative distance from Rome but also the proximity to major thoroughfares makes it interesting not only for productive use but also for its context in a tourist/hospitality context.