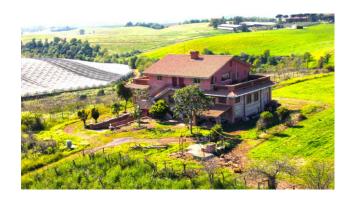

## 123.400 sq.m.

We are pleased to offer for sale an important real estate consisting of agricultural land of various types and a building divided into two different independent housing units, each with its own access, and 4 further large category C/2 rooms, warehouses and warehouses. Each of the homes is approximately  $100 \text{ m}_2$  walkable and has a large terrace of approximately  $50 \text{ m}_2$  while the 4 warehouses/storage areas are also approximately  $100 \text{ m}_2$ . each one

The agricultural property is made up of over 12 hectares of vineyards (currently non-productive) and more than 32 coppice areas, for an indicative total of approximately 68,000 m2

The particular position of this compendium, the proximity to the sea and the lakes, the relative distance from Rome but also the proximity to major thoroughfares makes it interesting not only for productive use but also for its context in a tourist/hospitality context.