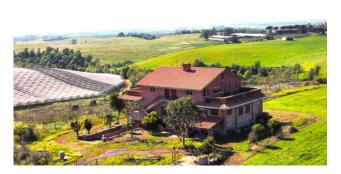

## Agricultural Land for sale in Aprilia Casalazzara € 950.000 Ref. CBI047-203-520386

## 123.400 sq.m.

We are pleased to offer for sale an important real estate consisting of agricultural land of various types and a building divided into two different independent housing units, each with its own access, and 4 further large category C/2 rooms, warehouses and warehouses. Each of the homes is approximately  $100 \text{ m}_2$  walkable and has a large terrace of approximately  $50 \text{ m}_2$  while the 4 warehouses/storage areas are also approximately  $100 \text{ m}_2$ . each one

The agricultural property is made up of over 12 hectares of vineyards (currently non-productive) and more than 32 coppice areas, for an indicative total of approximately 68,000 m2

The particular position of this compendium, the proximity to the sea and the lakes, the relative distance from Rome but also the proximity to major thoroughfares makes it interesting not only for productive use but also for its context in a tourist/hospitality context.