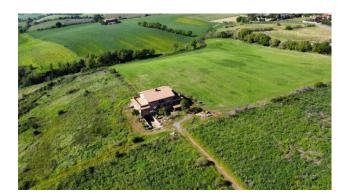

## 123.400 sq.m.

We are pleased to offer for sale an important real estate consisting of agricultural land of various types and a building divided into two different independent housing units, each with its own access, and 4 further large category C/2 rooms, warehouses and warehouses. Each of the homes is approximately  $100 \text{ m}_2$  walkable and has a large terrace of approximately  $50 \text{ m}_2$  while the 4 warehouses/storage areas are also approximately  $100 \text{ m}_2$ . each one

The agricultural property is made up of over 12 hectares of vineyards (currently non-productive) and more than 32 coppice areas, for an indicative total of approximately 68,000 m2

The particular position of this compendium, the proximity to the sea and the lakes, the relative distance from Rome but also the proximity to major thoroughfares makes it interesting not only for productive use but also for its context in a tourist/hospitality context.