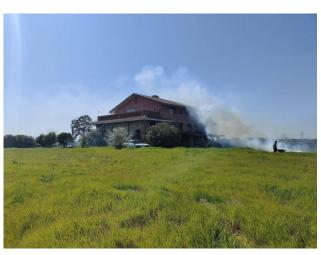

## 123.400 sq.m.

We are pleased to offer for sale an important real estate consisting of agricultural land of various types and a building divided into two different independent housing units, each with its own access, and 4 further large category C/2 rooms, warehouses and warehouses. Each of the homes is approximately  $100 \text{ m}_2$  walkable and has a large terrace of approximately  $50 \text{ m}_2$  while the 4 warehouses/storage areas are also approximately  $100 \text{ m}_2$ . each one

The agricultural property is made up of over 12 hectares of vineyards (currently non-productive) and more than 32 coppice areas, for an indicative total of approximately 68,000 m2

The particular position of this compendium, the proximity to the sea and the lakes, the relative distance from Rome but also the proximity to major thoroughfares makes it interesting not only for productive use but also for its context in a tourist/hospitality context.