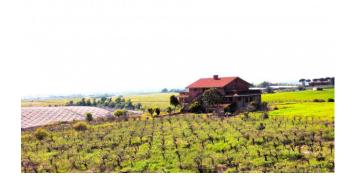

The agricultural property is made up of over 12 hectares of vineyards (currently non-productive) and more than 32 coppice areas, for an indicative total of approximately 68,000 m2

The particular position of this compendium, the proximity to the sea and the lakes, the relative distance from Rome but also the proximity to major thoroughfares makes it interesting not only for productive use but also for its context in a tourist/hospitality context.