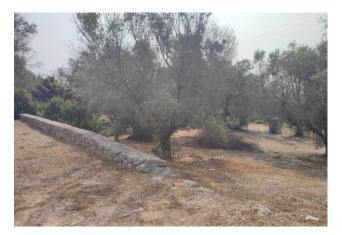

#### 4.529 sq.m.

PUGLIA - SALENTO - CASTRIGNANO DEL CAPO

In Castrignano del Capo, a town located near Santa Maria di Leuca, a location famous for its cliffs, beaches and caves, we offer for sale agricultural land of approximately 4,530 m2, located in a quiet but semi-urbanized area less than 400 m meters from the sea. The land, planted with olive trees, is located in an elevated, ventilated and cool position, with a pleasant view of the Ionian sea. In the plot there are two "pajare", typical rural dry stone buildings. The first is in fair condition, the second needs to be recovered. Leuca, formerly called "finibus terrae", where a Via Francigena also ended, stands out among the seaside resorts of the lower Salento, highly appreciated for its pristine coasts and its hinterland rich in historical, artistic and cultural references. Castrignano del Capo is 3 km from Santa Maria di Leuca, 40 km from Gallipoli, 40 km from Otranto, 66 km from Lecce and 115 km from Brindisi airport.