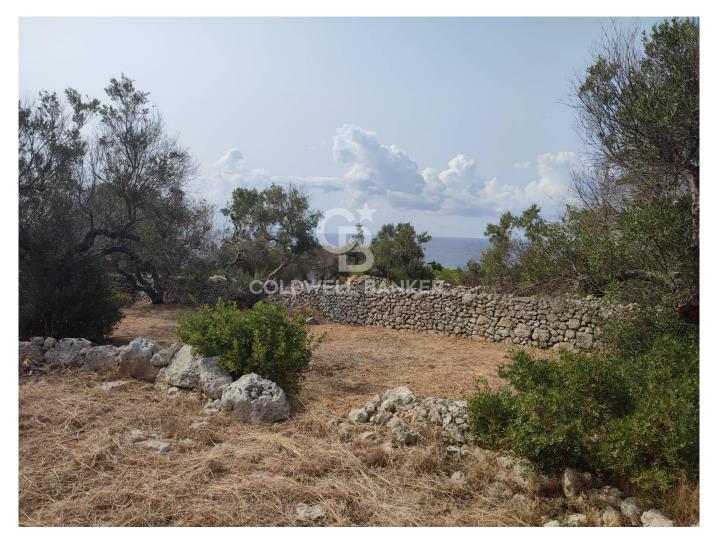

#### 4.529 sq.m.

PUGLIA - SALENTO - CASTRIGNANO DEL CAPO

In Castrignano del Capo, a town located near Santa Maria di Leuca, a location famous for its cliffs, beaches and caves, we offer for sale agricultural land of approximately 4,530 m2, located in a quiet but semi-urbanized area less than 400 m meters from the sea. The land, planted with olive trees, is located in an elevated, ventilated and cool position, with a pleasant view of the Ionian sea. In the plot there are two "pajare", typical rural dry stone buildings. The first is in fair condition, the second needs to be recovered. Leuca, formerly called "finibus terrae", where a Via Francigena also ended, stands out among the seaside resorts of the lower Salento, highly appreciated for its pristine coasts and its hinterland rich in historical, artistic and cultural references. Castrignano del Capo is 3 km from Santa Maria di Leuca, 40 km from Gallipoli, 40 km from Otranto, 66 km from Lecce and 115 km from Brindisi airport.