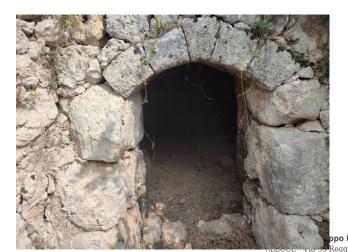

#### 4.529 sq.m.

PUGLIA - SALENTO - CASTRIGNANO DEL CAPO

In Castrignano del Capo, a town located near Santa Maria di Leuca, a location famous for its cliffs, beaches and caves, we offer for sale agricultural land of approximately 4,530 m2, located in a quiet but semi-urbanized area less than 400 m meters from the sea. The land, planted with olive trees, is located in an elevated, ventilated and cool position, with a pleasant view of the Ionian sea. In the plot there are two "pajare", typical rural dry stone buildings. The first is in fair condition, the second needs to be recovered. Leuca, formerly called "finibus terrae", where a Via Francigena also ended, stands out among the seaside resorts of the lower Salento, highly appreciated for its pristine coasts and its hinterland rich in historical, artistic and cultural references. Castrignano del Capo is 3 km from Santa Maria di Leuca, 40 km from Gallipoli, 40 km from Otranto, 66 km from Lecce and 115 km from Brindisi airport.