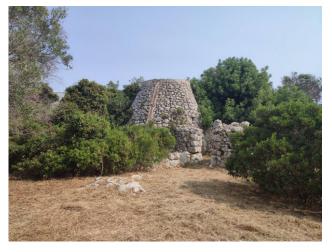

#### 4.529 sq.m.

PUGLIA - SALENTO - CASTRIGNANO DEL CAPO

In Castrignano del Capo, a town located near Santa Maria di Leuca, a location famous for its cliffs, beaches and caves, we offer for sale agricultural land of approximately 4,530 m2, located in a quiet but semi-urbanized area less than 400 m meters from the sea. The land, planted with olive trees, is located in an elevated, ventilated and cool position, with a pleasant view of the Ionian sea. In the plot there are two "pajare", typical rural dry stone buildings. The first is in fair condition, the second needs to be recovered. Leuca, formerly called "finibus terrae", where a Via Francigena also ended, stands out among the seaside resorts of the lower Salento, highly appreciated for its pristine coasts and its hinterland rich in historical, artistic and cultural references. Castrignano del Capo is 3 km from Santa Maria di Leuca, 40 km from Gallipoli, 40 km from Otranto, 66 km from Lecce and 115 km from Brindisi airport.