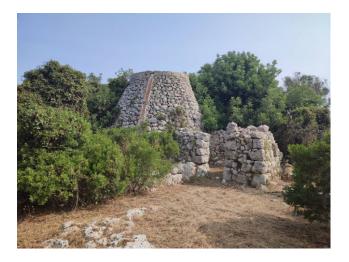

#### 4.529 sq.m.

PUGLIA - SALENTO - CASTRIGNANO DEL CAPO

In Castrignano del Capo, a town located near Santa Maria di Leuca, a location famous for its cliffs, beaches and caves, we offer for sale agricultural land of approximately 4,530 m2, located in a quiet but semi-urbanized area less than 400 m meters from the sea. The land, planted with olive trees, is located in an elevated, ventilated and cool position, with a pleasant view of the Ionian sea. In the plot there are two "pajare", typical rural dry stone buildings. The first is in fair condition, the second needs to be recovered. Leuca, formerly called "finibus terrae", where a Via Francigena also ended, stands out among the seaside resorts of the lower Salento, highly appreciated for its pristine coasts and its hinterland rich in historical, artistic and cultural references. Castrignano del Capo is 3 km from Santa Maria di Leuca, 40 km from Gallipoli, 40 km from Otranto, 66 km from Lecce and 115 km from Brindisi airport.