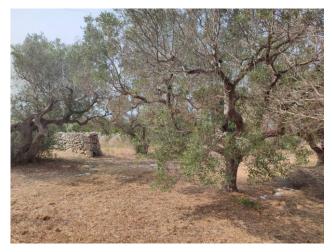

#### 4.529 sq.m.

PUGLIA - SALENTO - CASTRIGNANO DEL CAPO

In Castrignano del Capo, a town located near Santa Maria di Leuca, a location famous for its cliffs, beaches and caves, we offer for sale agricultural land of approximately 4,530 m2, located in a quiet but semi-urbanized area less than 400 m meters from the sea. The land, planted with olive trees, is located in an elevated, ventilated and cool position, with a pleasant view of the Ionian sea. In the plot there are two "pajare", typical rural dry stone buildings. The first is in fair condition, the second needs to be recovered. Leuca, formerly called "finibus terrae", where a Via Francigena also ended, stands out among the seaside resorts of the lower Salento, highly appreciated for its pristine coasts and its hinterland rich in historical, artistic and cultural references. Castrignano del Capo is 3 km from Santa Maria di Leuca, 40 km from Gallipoli, 40 km from Otranto, 66 km from Lecce and 115 km from Brindisi airport.