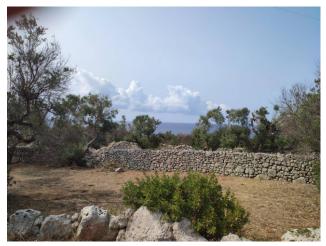

#### 4.529 sq.m.

PUGLIA - SALENTO - CASTRIGNANO DEL CAPO

In Castrignano del Capo, a town located near Santa Maria di Leuca, a location famous for its cliffs, beaches and caves, we offer for sale agricultural land of approximately 4,530 m2, located in a quiet but semi-urbanized area less than 400 m meters from the sea. The land, planted with olive trees, is located in an elevated, ventilated and cool position, with a pleasant view of the Ionian sea. In the plot there are two "pajare", typical rural dry stone buildings. The first is in fair condition, the second needs to be recovered. Leuca, formerly called "finibus terrae", where a Via Francigena also ended, stands out among the seaside resorts of the lower Salento, highly appreciated for its pristine coasts and its hinterland rich in historical, artistic and cultural references. Castrignano del Capo is 3 km from Santa Maria di Leuca, 40 km from Gallipoli, 40 km from Otranto, 66 km from Lecce and 115 km from Brindisi airport.