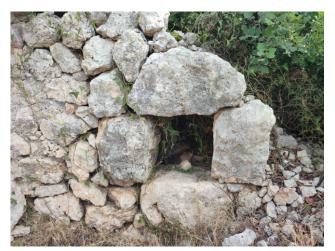

#### 4.529 sq.m.

PUGLIA - SALENTO - CASTRIGNANO DEL CAPO

In Castrignano del Capo, a town located near Santa Maria di Leuca, a location famous for its cliffs, beaches and caves, we offer for sale agricultural land of approximately 4,530 m2, located in a quiet but semi-urbanized area less than 400 m meters from the sea. The land, planted with olive trees, is located in an elevated, ventilated and cool position, with a pleasant view of the Ionian sea. In the plot there are two "pajare", typical rural dry stone buildings. The first is in fair condition, the second needs to be recovered. Leuca, formerly called "finibus terrae", where a Via Francigena also ended, stands out among the seaside resorts of the lower Salento, highly appreciated for its pristine coasts and its hinterland rich in historical, artistic and cultural references. Castrignano del Capo is 3 km from Santa Maria di Leuca, 40 km from Gallipoli, 40 km from Otranto, 66 km from Lecce and 115 km from Brindisi airport.