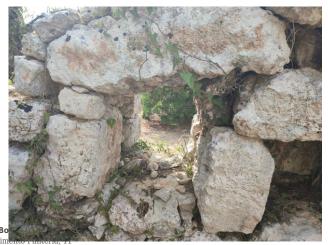

#### 4.529 sq.m.

PUGLIA - SALENTO - CASTRIGNANO DEL CAPO

In Castrignano del Capo, a town located near Santa Maria di Leuca, a location famous for its cliffs, beaches and caves, we offer for sale agricultural land of approximately 4,530 m2, located in a quiet but semi-urbanized area less than 400 m meters from the sea. The land, planted with olive trees, is located in an elevated, ventilated and cool position, with a pleasant view of the Ionian sea. In the plot there are two "pajare", typical rural dry stone buildings. The first is in fair condition, the second needs to be recovered. Leuca, formerly called "finibus terrae", where a Via Francigena also ended, stands out among the seaside resorts of the lower Salento, highly appreciated for its pristine coasts and its hinterland rich in historical, artistic and cultural references. Castrignano del Capo is 3 km from Santa Maria di Leuca, 40 km from Gallipoli, 40 km from Otranto, 66 km from Lecce and 115 km from Brindisi airport.