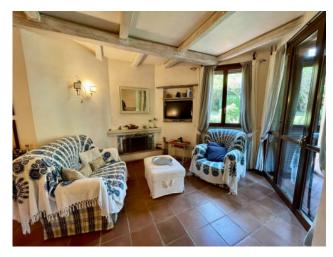

The apartment located on the ground floor and with the possibility of an independent entrance consists of a living room with fireplace and open kitchen with access to the loggia which allows access to the well-kept garden, a double bedroom, a bathroom and a further bedroom with en-suite bathroom. The property is characterized in the living area by a ceiling with wooden beams which make it particularly welcoming and intimate.