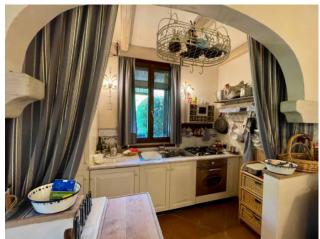

The apartment located on the ground floor and with the possibility of an independent entrance consists of a living room with fireplace and open kitchen with access to the loggia which allows access to the well-kept garden, a double bedroom, a bathroom and a further bedroom with en-suite bathroom. The property is characterized in the living area by a ceiling with wooden beams which make it particularly welcoming and intimate.