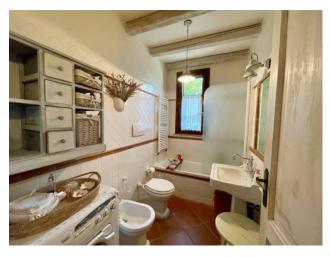

The apartment located on the ground floor and with the possibility of an independent entrance consists of a living room with fireplace and open kitchen with access to the loggia which allows access to the well-kept garden, a double bedroom, a bathroom and a further bedroom with en-suite bathroom. The property is characterized in the living area by a ceiling with wooden beams which make it particularly welcoming and intimate.

## **Features**

| Property ID: CBI026-26-1612      | Contract: Sale                    |
|----------------------------------|-----------------------------------|
| Categoria: Independent apartment | Address: Via Giacomo Puccini, 184 |
| Zip Code: 58011                  | Municipality: Capalbio            |
| Total sqm: 70 sq.m.              | Bedrooms: 2                       |
| Bathrooms: 2                     | Rooms: 5                          |
| Internal condition: Excellent    | Floor: Ground Floor               |
| Total floors: 3                  | Independent heating: Heating      |
| Parking space: Carport           | Garden: Private                   |
| Kitchen: Exposed Kitchen         | ADSL Coverage                     |
| Cellar                           | Fireplace                         |
| Air-Conditioned                  | Telephone System                  |
| Shower                           | Wooden Window Frames              |
| Shutters                         |                                   |