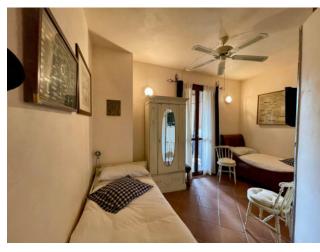

The apartment located on the ground floor and with the possibility of an independent entrance consists of a living room with fireplace and open kitchen with access to the loggia which allows access to the well-kept garden, a double bedroom, a bathroom and a further bedroom with en-suite bathroom. The property is characterized in the living area by a ceiling with wooden beams which make it particularly welcoming and intimate.

## **Features**

| Property ID: CBI026-26-1612      | Contract: Sale                    |
|----------------------------------|-----------------------------------|
| Categoria: Independent apartment | Address: Via Giacomo Puccini, 184 |
| Zip Code: 58011                  | Municipality: Capalbio            |
| Total sqm: 70 sq.m.              | Bedrooms: 2                       |
| Bathrooms: 2                     | Rooms: 5                          |
| Internal condition: Excellent    | Floor: Ground Floor               |
| Total floors: 3                  | Independent heating: Heating      |
| Parking space: Carport           | Garden: Private                   |
| Kitchen: Exposed Kitchen         | ADSL Coverage                     |
| Cellar                           | Fireplace                         |
| Air-Conditioned                  | Telephone System                  |
| Shower                           | Wooden Window Frames              |
| Shutters                         |                                   |