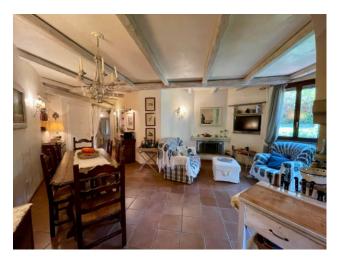

The apartment located on the ground floor and with the possibility of an independent entrance consists of a living room with fireplace and open kitchen with access to the loggia which allows access to the well-kept garden, a double bedroom, a bathroom and a further bedroom with en-suite bathroom. The property is characterized in the living area by a ceiling with wooden beams which make it particularly welcoming and intimate.