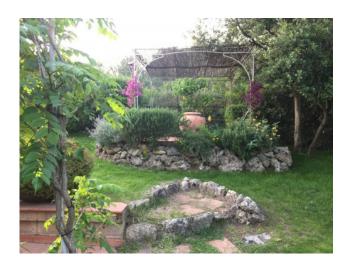

## Independent apartment for sale in Capalbio € 410.000 Ref. CBI026-26-1612

70 sq.m. | Bathrooms: 2 | Bedrooms: 2 | Rooms: 5

 ${\bf Capalbio\ apartment\ for\ sale}$ 

In Capalbio, a stone's throw from the historic center but surrounded by nature, we offer an exclusive excellent opportunity with a beautiful private garden.

The apartment located on the ground floor and with the possibility of an independent entrance consists of a living room with fireplace and open kitchen with access to the loggia which allows access to the well-kept garden, a double bedroom, a bathroom and a further bedroom with en-suite bathroom. The property is characterized in the living area by a ceiling with wooden beams which make it particularly welcoming and intimate.

## **Features**

| Property ID: CBI026-26-1612      | Contract: Sale                    |
|----------------------------------|-----------------------------------|
| Categoria: Independent apartment | Address: Via Giacomo Puccini, 184 |
| Zip Code: 58011                  | Municipality: Capalbio            |
| Total sqm: 70 sq.m.              | Bedrooms: 2                       |
| Bathrooms: 2                     | Rooms: 5                          |
| Internal condition: Excellent    | Floor: Ground Floor               |
| Total floors: 3                  | Independent heating: Heating      |
| Parking space: Carport           | Garden: Private                   |
| Kitchen: Exposed Kitchen         | ADSL Coverage                     |
| Cellar                           | Fireplace                         |
| Air-Conditioned                  | Telephone System                  |
| Shower                           | Wooden Window Frames              |
| Shutters                         |                                   |