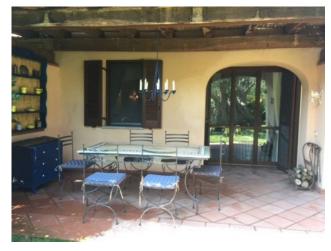

The apartment located on the ground floor and with the possibility of an independent entrance consists of a living room with fireplace and open kitchen with access to the loggia which allows access to the well-kept garden, a double bedroom, a bathroom and a further bedroom with en-suite bathroom. The property is characterized in the living area by a ceiling with wooden beams which make it particularly welcoming and intimate.

## **Features**

| Property ID: CBI026-26-1612      | Contract: Sale                    |
|----------------------------------|-----------------------------------|
| Categoria: Independent apartment | Address: Via Giacomo Puccini, 184 |
| Zip Code: 58011                  | Municipality: Capalbio            |
| Total sqm: 70 sq.m.              | Bedrooms: 2                       |
| Bathrooms: 2                     | Rooms: 5                          |
| Internal condition: Excellent    | Floor: Ground Floor               |
| Total floors: 3                  | Independent heating: Heating      |
| Parking space: Carport           | Garden: Private                   |
| Kitchen: Exposed Kitchen         | ADSL Coverage                     |
| Cellar                           | Fireplace                         |
| Air-Conditioned                  | Telephone System                  |
| Shower                           | Wooden Window Frames              |
| Shutters                         |                                   |