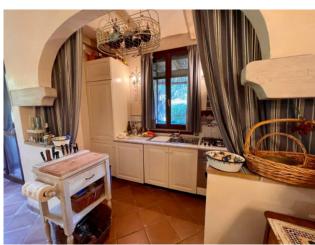

The apartment located on the ground floor and with the possibility of an independent entrance consists of a living room with fireplace and open kitchen with access to the loggia which allows access to the well-kept garden, a double bedroom, a bathroom and a further bedroom with en-suite bathroom. The property is characterized in the living area by a ceiling with wooden beams which make it particularly welcoming and intimate.

## **Features**

| Property ID: CBI026-26-1612      | Contract: Sale                    |
|----------------------------------|-----------------------------------|
| Categoria: Independent apartment | Address: Via Giacomo Puccini, 184 |
| Zip Code: 58011                  | Municipality: Capalbio            |
| Total sqm: 70 sq.m.              | Bedrooms: 2                       |
| Bathrooms: 2                     | Rooms: 5                          |
| Internal condition: Excellent    | Floor: Ground Floor               |
| Total floors: 3                  | Independent heating: Heating      |
| Parking space: Carport           | Garden: Private                   |
| Kitchen: Exposed Kitchen         | ADSL Coverage                     |
| Cellar                           | Fireplace                         |
| Air-Conditioned                  | Telephone System                  |
| Shower                           | Wooden Window Frames              |
| Shutters                         |                                   |