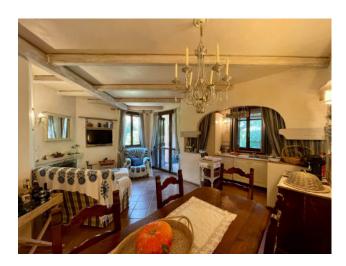

The apartment located on the ground floor and with the possibility of an independent entrance consists of a living room with fireplace and open kitchen with access to the loggia which allows access to the well-kept garden, a double bedroom, a bathroom and a further bedroom with en-suite bathroom. The property is characterized in the living area by a ceiling with wooden beams which make it particularly welcoming and intimate.

## **Features**

| Property ID: CBI026-26-1612      | Contract: Sale                    |
|----------------------------------|-----------------------------------|
| Categoria: Independent apartment | Address: Via Giacomo Puccini, 184 |
| Zip Code: 58011                  | Municipality: Capalbio            |
| Total sqm: 70 sq.m.              | Bedrooms: 2                       |
| Bathrooms: 2                     | Rooms: 5                          |
| Internal condition: Excellent    | Floor: Ground Floor               |
| Total floors: 3                  | Independent heating: Heating      |
| Parking space: Carport           | Garden: Private                   |
| Kitchen: Exposed Kitchen         | ADSL Coverage                     |
| Cellar                           | Fireplace                         |
| Air-Conditioned                  | Telephone System                  |
| Shower                           | Wooden Window Frames              |
| Shutters                         |                                   |