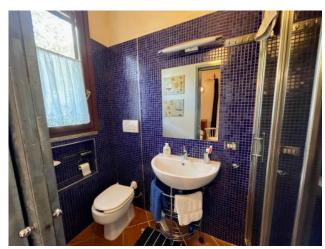

The apartment located on the ground floor and with the possibility of an independent entrance consists of a living room with fireplace and open kitchen with access to the loggia which allows access to the well-kept garden, a double bedroom, a bathroom and a further bedroom with en-suite bathroom. The property is characterized in the living area by a ceiling with wooden beams which make it particularly welcoming and intimate.

## **Features**

| Property ID: CBI026-26-1612      | Contract: Sale                    |
|----------------------------------|-----------------------------------|
| Categoria: Independent apartment | Address: Via Giacomo Puccini, 184 |
| Zip Code: 58011                  | Municipality: Capalbio            |
| Total sqm: 70 sq.m.              | Bedrooms: 2                       |
| Bathrooms: 2                     | Rooms: 5                          |
| Internal condition: Excellent    | Floor: Ground Floor               |
| Total floors: 3                  | Independent heating: Heating      |
| Parking space: Carport           | Garden: Private                   |
| Kitchen: Exposed Kitchen         | ADSL Coverage                     |
| Cellar                           | Fireplace                         |
| Air-Conditioned                  | Telephone System                  |
| Shower                           | Wooden Window Frames              |
| Shutters                         |                                   |