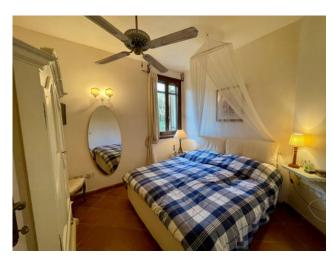

The apartment located on the ground floor and with the possibility of an independent entrance consists of a living room with fireplace and open kitchen with access to the loggia which allows access to the well-kept garden, a double bedroom, a bathroom and a further bedroom with en-suite bathroom. The property is characterized in the living area by a ceiling with wooden beams which make it particularly welcoming and intimate.

## **Features**

| Property ID: CBI026-26-1612      | Contract: Sale                    |
|----------------------------------|-----------------------------------|
| Categoria: Independent apartment | Address: Via Giacomo Puccini, 184 |
| Zip Code: 58011                  | Municipality: Capalbio            |
| Total sqm: 70 sq.m.              | Bedrooms: 2                       |
| Bathrooms: 2                     | Rooms: 5                          |
| Internal condition: Excellent    | Floor: Ground Floor               |
| Total floors: 3                  | Independent heating: Heating      |
| Parking space: Carport           | Garden: Private                   |
| Kitchen: Exposed Kitchen         | ADSL Coverage                     |
| Cellar                           | Fireplace                         |
| Air-Conditioned                  | Telephone System                  |
| Shower                           | Wooden Window Frames              |
| Shutters                         |                                   |