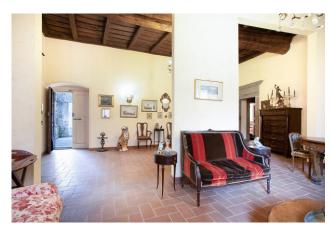

## 160 sq.m. | Bathrooms: 2 | Bedrooms: 2 | Rooms: 4

Historic apartment with balcony

In a medieval building, on the first main floor, we offer a charming 160m2 apartment, with a strong identity.

The important heights of the ceilings, marked by the wonderful ancient beams, the imposing peperino portals as well as the large peperino fireplace in the kitchen, pay homage to the historicity of this house.

The apartment is on one level, the entrance opens onto a generously sized lounge surrounded by windows, ideal for welcoming friends and relatives, while the living room with its balcony represents a bright and airy space in which to relax.