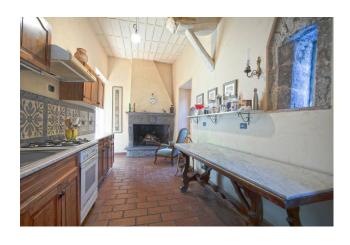

## 160 sq.m. | Bathrooms: 2 | Bedrooms: 2 | Rooms: 4

Historic apartment with balcony

In a medieval building, on the first main floor, we offer a charming 160m2 apartment, with a strong identity.

The important heights of the ceilings, marked by the wonderful ancient beams, the imposing peperino portals as well as the large peperino fireplace in the kitchen, pay homage to the historicity of this house.

The large kitchen, the heart of the house, houses a beautiful peperino fireplace, and is the place where past and present merge.

The living spaces are comfortable and functional. The shapes of the interiors dialogue with each other between past and present and a warm sobriety envelops the rooms.