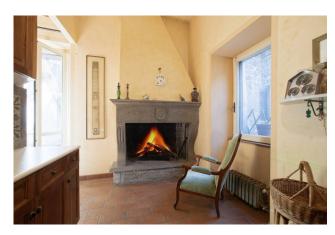

## 160 sq.m. | Bathrooms: 2 | Bedrooms: 2 | Rooms: 4

Historic apartment with balcony

In a medieval building, on the first main floor, we offer a charming 160m2 apartment, with a strong identity.

The important heights of the ceilings, marked by the wonderful ancient beams, the imposing peperino portals as well as the large peperino fireplace in the kitchen, pay homage to the historicity of this house.

The large kitchen, the heart of the house, houses a beautiful peperino fireplace, and is the place where past and present merge.

The living spaces are comfortable and functional. The shapes of the interiors dialogue with each other between past and present and a warm sobriety envelops the rooms.