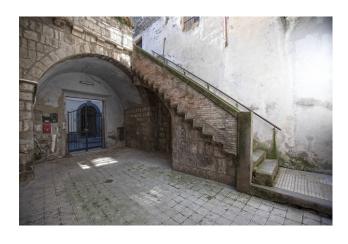

## 160 sq.m. | Bathrooms: 2 | Bedrooms: 2 | Rooms: 4

Historic apartment with balcony

In a medieval building, on the first main floor, we offer a charming 160m2 apartment, with a strong identity.

The important heights of the ceilings, marked by the wonderful ancient beams, the imposing peperino portals as well as the large peperino fireplace in the kitchen, pay homage to the historicity of this house.