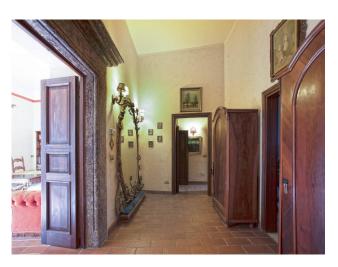

## 160 sq.m. | Bathrooms: 2 | Bedrooms: 2 | Rooms: 4

Historic apartment with balcony

In a medieval building, on the first main floor, we offer a charming 160m2 apartment, with a strong identity.

The important heights of the ceilings, marked by the wonderful ancient beams, the imposing peperino portals as well as the large peperino fireplace in the kitchen, pay homage to the historicity of this house.

The apartment is on one level, the entrance opens onto a generously sized lounge surrounded by windows, ideal for welcoming friends and relatives, while the living room with its balcony represents a bright and airy space in which to relax.