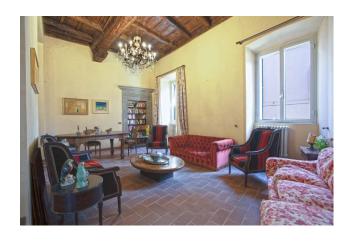

The apartment is on one level, the entrance opens onto a generously sized lounge surrounded by windows, ideal for welcoming friends and relatives, while the living room with its balcony represents a bright and airy space in which to relax.

The large kitchen, the heart of the house, houses a beautiful peperino fireplace, and is the place where past and present merge.

The living spaces are comfortable and functional. The shapes of the interiors dialogue with each other between past and present and a warm sobriety envelops the rooms.