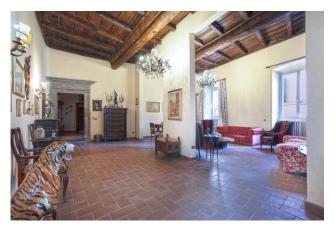

The apartment is on one level, the entrance opens onto a generously sized lounge surrounded by windows, ideal for welcoming friends and relatives, while the living room with its balcony represents a bright and airy space in which to relax.

The large kitchen, the heart of the house, houses a beautiful peperino fireplace, and is the place where past and present merge.

The living spaces are comfortable and functional. The shapes of the interiors dialogue with each other between past and present and a warm sobriety envelops the rooms.