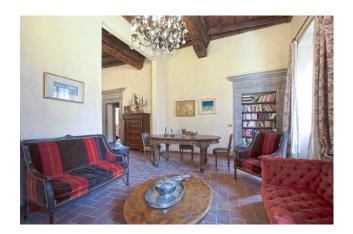

The apartment is on one level, the entrance opens onto a generously sized lounge surrounded by windows, ideal for welcoming friends and relatives, while the living room with its balcony represents a bright and airy space in which to relax.

The large kitchen, the heart of the house, houses a beautiful peperino fireplace, and is the place where past and present merge.

The living spaces are comfortable and functional. The shapes of the interiors dialogue with each other between past and present and a warm sobriety envelops the rooms.