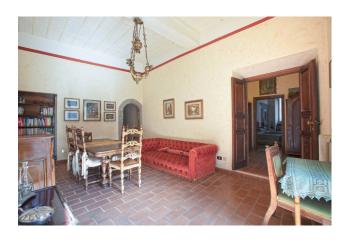

The large kitchen, the heart of the house, houses a beautiful peperino fireplace, and is the place where past and present merge.

The living spaces are comfortable and functional. The shapes of the interiors dialogue with each other between past and present and a warm sobriety envelops the rooms.