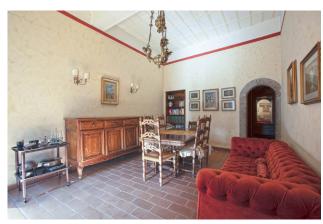

The large kitchen, the heart of the house, houses a beautiful peperino fireplace, and is the place where past and present merge.

The living spaces are comfortable and functional. The shapes of the interiors dialogue with each other between past and present and a warm sobriety envelops the rooms.