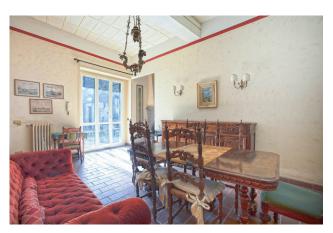

The apartment is on one level, the entrance opens onto a generously sized lounge surrounded by windows, ideal for welcoming friends and relatives, while the living room with its balcony represents a bright and airy space in which to relax.

The large kitchen, the heart of the house, houses a beautiful peperino fireplace, and is the place where past and present merge.

The living spaces are comfortable and functional. The shapes of the interiors dialogue with each other between past and present and a warm sobriety envelops the rooms.