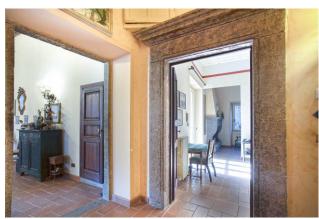

## 160 sq.m. | Bathrooms: 2 | Bedrooms: 2 | Rooms: 4

Historic apartment with balcony

In a medieval building, on the first main floor, we offer a charming 160m2 apartment, with a strong identity.

The important heights of the ceilings, marked by the wonderful ancient beams, the imposing peperino portals as well as the large peperino fireplace in the kitchen, pay homage to the historicity of this house.

The large kitchen, the heart of the house, houses a beautiful peperino fireplace, and is the place where past and present merge.

The living spaces are comfortable and functional. The shapes of the interiors dialogue with each other between past and present and a warm sobriety envelops the rooms.