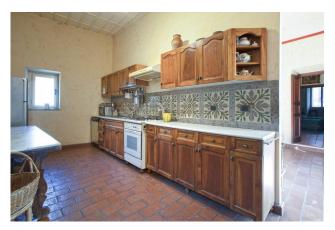

The large kitchen, the heart of the house, houses a beautiful peperino fireplace, and is the place where past and present merge.

The living spaces are comfortable and functional. The shapes of the interiors dialogue with each other between past and present and a warm sobriety envelops the rooms.