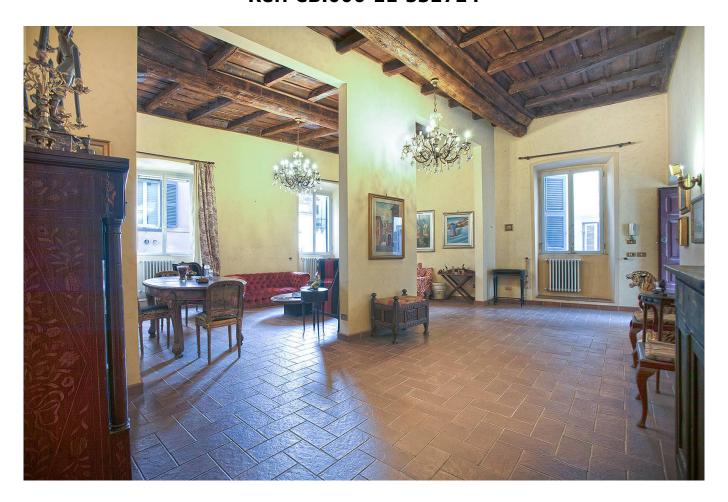

## 160 sq.m. | Bathrooms: 2 | Bedrooms: 2 | Rooms: 4

Historic apartment with balcony

In a medieval building, on the first main floor, we offer a charming 160m2 apartment, with a strong identity.

The important heights of the ceilings, marked by the wonderful ancient beams, the imposing peperino portals as well as the large peperino fireplace in the kitchen, pay homage to the historicity of this house.

The apartment is on one level, the entrance opens onto a generously sized lounge surrounded by windows, ideal for welcoming friends and relatives, while the living room with its balcony represents a bright and airy space in which to relax.

The large kitchen, the heart of the house, houses a beautiful peperino fireplace, and is the place where past and present merge.

The living spaces are comfortable and functional. The shapes of the interiors dialogue with each other between past and present and a warm sobriety envelops the rooms.