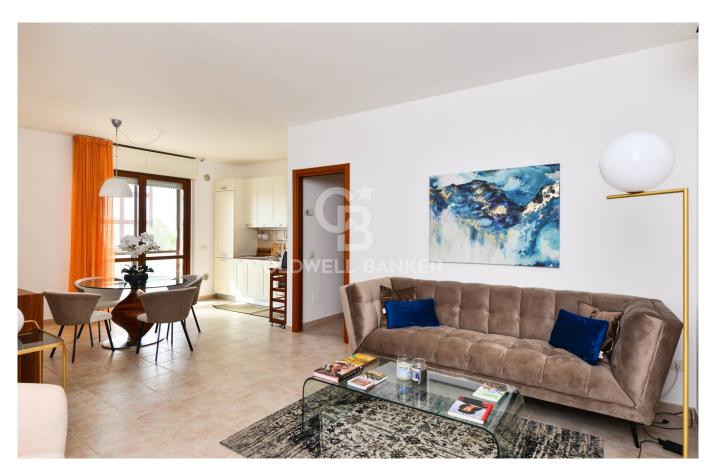

## 97 sq.m. | Bathrooms: 2 | Bedrooms: 2 | Rooms: 3

MERINE (LIZZANELLO) - LECCE - SALENTO

In Merine, a few steps from the city centre and in the area full of services, we offer for sale an apartment of about 81 sqm located on the 2nd floor of a recently built condominium context, complete with garage.

The apartment can be reached both from the stairwell and via lift.

It consists of a large and bright open living room with sitting area and dining area with open kitchen. A hallway leads to the sleeping area consisting of two bedrooms, a large double one and a single one, and two bathrooms.

The apartment is also equipped with air conditioning system and armored door.

In the basement, a garage of 19 sqm completes the property.

Merine (hamlet of Lizzanello) is just 4 km from Lecce, 10 km from the nearest beaches on the Adriatic coast and the Cesine Nature Reserve, 33 km from Porto Cesareo, on the Ionian sea, and 60 km from Brindisi Airport.