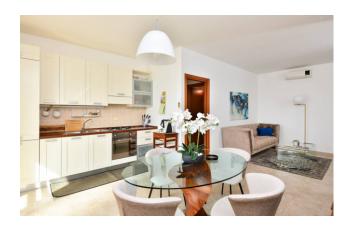

The apartment can be reached both from the stairwell and via lift.

It consists of a large and bright open living room with sitting area and dining area with open kitchen. A hallway leads to the sleeping area consisting of two bedrooms, a large double one and a single one, and two bathrooms.

The apartment is also equipped with air conditioning system and armored door.

In the basement, a garage of 19 sqm completes the property.

Merine (hamlet of Lizzanello) is just 4 km from Lecce, 10 km from the nearest beaches on the Adriatic coast and the Cesine Nature Reserve, 33 km from Porto Cesareo, on the Ionian sea, and 60 km from Brindisi Airport.