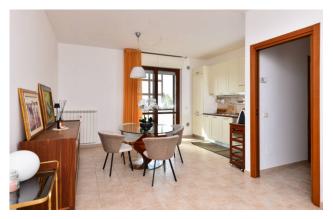

## 97 sq.m. | Bathrooms: 2 | Bedrooms: 2 | Rooms: 3

MERINE (LIZZANELLO) - LECCE - SALENTO

In Merine, a few steps from the city centre and in the area full of services, we offer for sale an apartment of about 81 sqm located on the 2nd floor of a recently built condominium context, complete with garage.

The apartment can be reached both from the stairwell and via lift.

It consists of a large and bright open living room with sitting area and dining area with open kitchen. A hallway leads to the sleeping area consisting of two bedrooms, a large double one and a single one, and two bathrooms.

The apartment is also equipped with air conditioning system and armored door.

In the basement, a garage of 19 sqm completes the property.

Merine (hamlet of Lizzanello) is just 4 km from Lecce, 10 km from the nearest beaches on the Adriatic coast and the Cesine Nature Reserve, 33 km from Porto Cesareo, on the Ionian sea, and 60 km from Brindisi Airport.