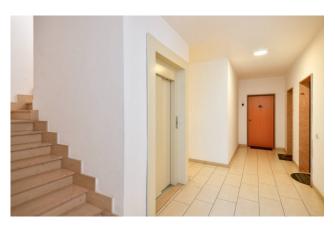

The apartment can be reached both from the stairwell and via lift.

It consists of a large and bright open living room with sitting area and dining area with open kitchen. A hallway leads to the sleeping area consisting of two bedrooms, a large double one and a single one, and two bathrooms.

| Property ID: CBI069-2223-132549 | Contract: Sale                                   |
|---------------------------------|--------------------------------------------------|
| Categoria: Apartment            | Address: Via 5° Strada Pietro Nenni              |
| Zip Code: 73023                 | Municipality: Lizzanello                         |
| Total sqm: 97 sq.m.             | Livable surface: 81.00                           |
| Bedrooms: 2                     | Bathrooms: 2                                     |
| Rooms: 3                        | Internal condition: Excellent                    |
| Floor: 2                        | Total floors: 2                                  |
| Independent heating: Heating    | Lift: Yes                                        |
| Date of construction: 2007      | Current Status: Available after the deed of sale |
| Condominium costs: € 30         | Balconies: Present, 18 sq.m.                     |
| Sea distance: 10.000 meter      | Kitchen: Exposed Kitchen                         |
| Garage: for one car, 20 sq.m.   | Antenna : Independent                            |
| SAT Tv : Independent            | High-speed internet connection                   |
| Fastweb connection              | Air conditioning                                 |
| Electric system : Compliant     | Shower                                           |
| Wooden fixtures                 | Roller shutters                                  |
| Airport distance                | Shops distance or nearest city                   |