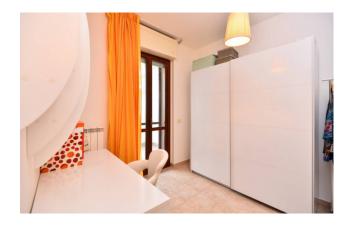

The apartment can be reached both from the stairwell and via lift.

It consists of a large and bright open living room with sitting area and dining area with open kitchen. A hallway leads to the sleeping area consisting of two bedrooms, a large double one and a single one, and two bathrooms.

All rooms are served by balconies, i.e. a larger one of around 12 sqm which overlooks the living area and the double bedroom, and a smaller one of around 4 sqm which is accessed by the single bedroom.