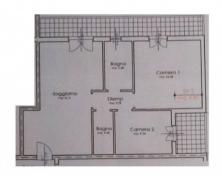

## 97 sq.m. | Bathrooms: 2 | Bedrooms: 2 | Rooms: 3

MERINE (LIZZANELLO) - LECCE - SALENTO

In Merine, a few steps from the city centre and in the area full of services, we offer for sale an apartment of about 81 sqm located on the 2nd floor of a recently built condominium context, complete with garage.

The apartment can be reached both from the stairwell and via lift.

It consists of a large and bright open living room with sitting area and dining area with open kitchen. A hallway leads to the sleeping area consisting of two bedrooms, a large double one and a single one, and two bathrooms.

All rooms are served by balconies, i.e. a larger one of around 12 sqm which overlooks the living area and the double bedroom, and a smaller one of around 4 sqm which is accessed by the single bedroom.