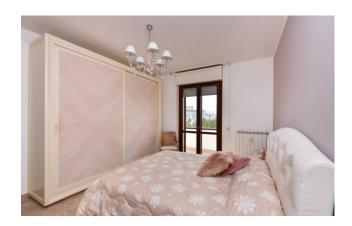

The apartment can be reached both from the stairwell and via lift.

It consists of a large and bright open living room with sitting area and dining area with open kitchen. A hallway leads to the sleeping area consisting of two bedrooms, a large double one and a single one, and two bathrooms.

All rooms are served by balconies, i.e. a larger one of around 12 sqm which overlooks the living area and the double bedroom, and a smaller one of around 4 sqm which is accessed by the single bedroom.