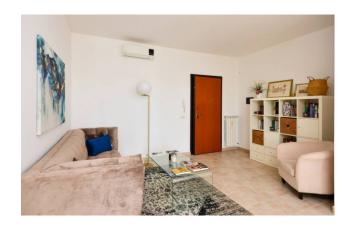

The apartment can be reached both from the stairwell and via lift.

It consists of a large and bright open living room with sitting area and dining area with open kitchen. A hallway leads to the sleeping area consisting of two bedrooms, a large double one and a single one, and two bathrooms.

The apartment is also equipped with air conditioning system and armored door.

In the basement, a garage of 19 sqm completes the property.

Merine (hamlet of Lizzanello) is just 4 km from Lecce, 10 km from the nearest beaches on the Adriatic coast and the Cesine Nature Reserve, 33 km from Porto Cesareo, on the Ionian sea, and 60 km from Brindisi Airport.