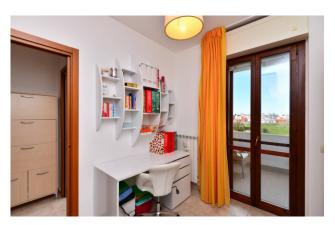

The apartment can be reached both from the stairwell and via lift.

It consists of a large and bright open living room with sitting area and dining area with open kitchen. A hallway leads to the sleeping area consisting of two bedrooms, a large double one and a single one, and two bathrooms.

All rooms are served by balconies, i.e. a larger one of around 12 sqm which overlooks the living area and the double bedroom, and a smaller one of around 4 sqm which is accessed by the single bedroom.