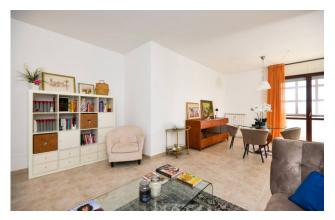

The apartment can be reached both from the stairwell and via lift.

It consists of a large and bright open living room with sitting area and dining area with open kitchen. A hallway leads to the sleeping area consisting of two bedrooms, a large double one and a single one, and two bathrooms.

All rooms are served by balconies, i.e. a larger one of around 12 sqm which overlooks the living area and the double bedroom, and a smaller one of around 4 sqm which is accessed by the single bedroom.