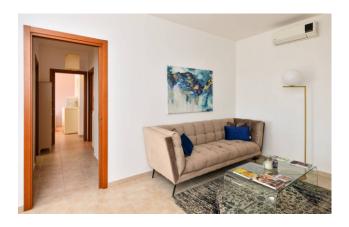

The apartment can be reached both from the stairwell and via lift.

It consists of a large and bright open living room with sitting area and dining area with open kitchen. A hallway leads to the sleeping area consisting of two bedrooms, a large double one and a single one, and two bathrooms.

All rooms are served by balconies, i.e. a larger one of around 12 sqm which overlooks the living area and the double bedroom, and a smaller one of around 4 sqm which is accessed by the single bedroom.