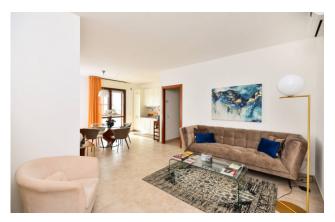

The apartment can be reached both from the stairwell and via lift.

It consists of a large and bright open living room with sitting area and dining area with open kitchen. A hallway leads to the sleeping area consisting of two bedrooms, a large double one and a single one, and two bathrooms.

All rooms are served by balconies, i.e. a larger one of around 12 sqm which overlooks the living area and the double bedroom, and a smaller one of around 4 sqm which is accessed by the single bedroom.