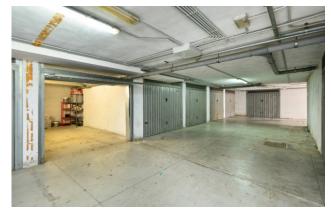

The apartment is also equipped with air conditioning system and armored door.

In the basement, a garage of 19 sqm completes the property.

Merine (hamlet of Lizzanello) is just 4 km from Lecce, 10 km from the nearest beaches on the Adriatic coast and the Cesine Nature Reserve, 33 km from Porto Cesareo, on the Ionian sea, and 60 km from Brindisi Airport.

| Property ID: CBI069-2223-132549 | Contract: Sale                                   |
|---------------------------------|--------------------------------------------------|
| Categoria: Apartment            | Address: Via 5° Strada Pietro Nenni              |
| Zip Code: 73023                 | Municipality: Lizzanello                         |
| Total sqm: 97 sq.m.             | Livable surface: 81.00                           |
| Bedrooms: 2                     | Bathrooms: 2                                     |
| Rooms: 3                        | Internal condition: Excellent                    |
| Floor: 2                        | Total floors: 2                                  |
| Independent heating: Heating    | Lift: Yes                                        |
| Date of construction: 2007      | Current Status: Available after the deed of sale |
| Condominium costs: € 30         | Balconies: Present, 18 sq.m.                     |
| Sea distance: 10.000 meter      | Kitchen: Exposed Kitchen                         |
| Garage: for one car, 20 sq.m.   | Antenna : Independent                            |
| SAT Tv : Independent            | High-speed internet connection                   |
| Fastweb connection              | Air conditioning                                 |
| Electric system : Compliant     | Shower                                           |
| Wooden fixtures                 | Roller shutters                                  |
| Airport distance                | Shops distance or nearest city                   |