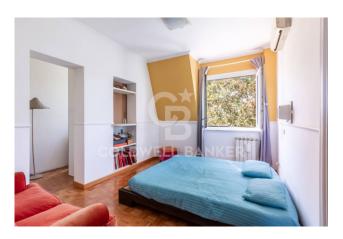

On the ground floor, a bright entrance leads to the living area, characterized by large windows overlooking the lush surrounding greenery. Here we find a spacious reception area, a double bedroom and a bathroom. Two distinctive internal staircases lead respectively to the upper floor and the basement, completely above ground.

The sleeping area, located on the second floor, boasts a spacious master bedroom with en-suite bathroom and two other bedrooms served by a further bathroom. Outside, the generous park offers a private swimming pool, a Temazcal Indian sauna, a wood-burning oven and an area dedicated to zero-mile agricultural cultivation.