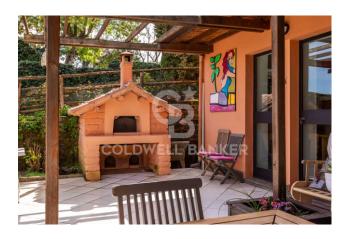

The sleeping area, located on the second floor, boasts a spacious master bedroom with en-suite bathroom and two other bedrooms served by a further bathroom. Outside, the generous park offers a private swimming pool, a Temazcal Indian sauna, a wood-burning oven and an area dedicated to zero-mile agricultural cultivation.