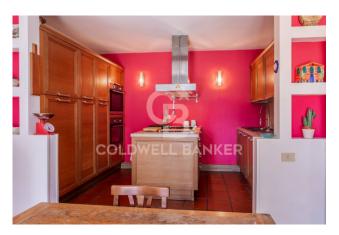

The lower floor houses a kitchen with a panoramic view of the park, a dining room, two bedrooms and a large bathroom, as well as a technical room. From this level you access the generous patio, ideal for moments of relaxation and outdoor entertainment.