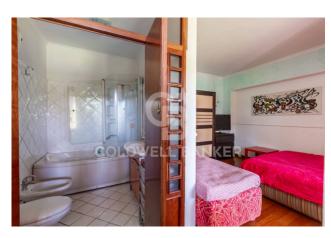

On the ground floor, a bright entrance leads to the living area, characterized by large windows overlooking the lush surrounding greenery. Here we find a spacious reception area, a double bedroom and a bathroom. Two distinctive internal staircases lead respectively to the upper floor and the basement, completely above ground.

The lower floor houses a kitchen with a panoramic view of the park, a dining room, two bedrooms and a large bathroom, as well as a technical room. From this level you access the generous patio, ideal for moments of relaxation and outdoor entertainment.

The sleeping area, located on the second floor, boasts a spacious master bedroom with en-suite bathroom and two other bedrooms served by a further bathroom. Outside, the generous park offers a private swimming pool, a Temazcal Indian sauna, a wood-burning oven and an area dedicated to zero-mile agricultural cultivation.