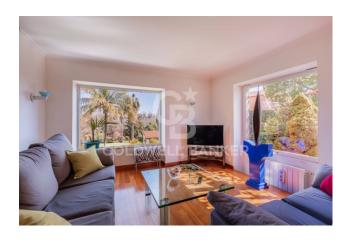

On the ground floor, a bright entrance leads to the living area, characterized by large windows overlooking the lush surrounding greenery. Here we find a spacious reception area, a double bedroom and a bathroom. Two distinctive internal staircases lead respectively to the upper floor and the basement, completely above ground.