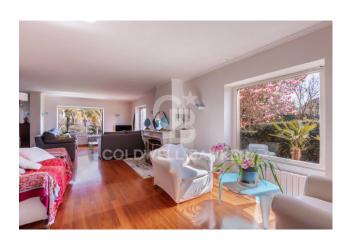

On the ground floor, a bright entrance leads to the living area, characterized by large windows overlooking the lush surrounding greenery. Here we find a spacious reception area, a double bedroom and a bathroom. Two distinctive internal staircases lead respectively to the upper floor and the basement, completely above ground.