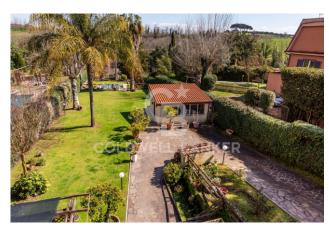

## 300 sq.m. | Bathrooms: 4 | Bedrooms: 4 | Rooms: 18

Located in the exclusive area of Castel de Ceveri, in the heart of Cassia, this magnificent detached villa offers an unparalleled living experience. Immersed in a safe and quiet residential context, protected by an automatic gate and 24-hour security service, the property extends over three levels above ground, embraced by a vast private garden of approximately 2,300 m2 enriched by centuries-old trees and a luxurious pool.

The sleeping area, located on the second floor, boasts a spacious master bedroom with en-suite bathroom and two other bedrooms served by a further bathroom. Outside, the generous park offers a private swimming pool, a Temazcal Indian sauna, a wood-burning oven and an area dedicated to zero-mile agricultural cultivation.

The property includes an outbuilding, perfect for carrying out hobbies and activities with privacy and tranquility.

The property is well connected both from a road and public transport point of view. The main connecting artery is represented by the Via Cassia Bis which connects the area in a few minutes with the Grande Raccordo Anulare in the Northern Rome area, allowing the discretion and privacy typical of the countryside without giving up the proximity of Rome and its services.