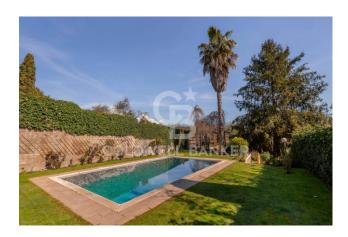

## 300 sq.m. | Bathrooms: 4 | Bedrooms: 4 | Rooms: 18

Located in the exclusive area of Castel de Ceveri, in the heart of Cassia, this magnificent detached villa offers an unparalleled living experience. Immersed in a safe and quiet residential context, protected by an automatic gate and 24-hour security service, the property extends over three levels above ground, embraced by a vast private garden of approximately 2,300 m2 enriched by centuries-old trees and a luxurious pool.

The sleeping area, located on the second floor, boasts a spacious master bedroom with en-suite bathroom and two other bedrooms served by a further bathroom. Outside, the generous park offers a private swimming pool, a Temazcal Indian sauna, a wood-burning oven and an area dedicated to zero-mile agricultural cultivation.