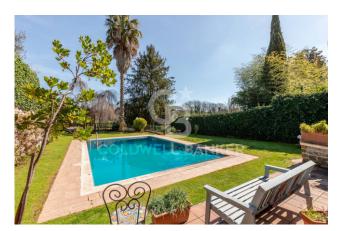

## 300 sq.m. | Bathrooms: 4 | Bedrooms: 4 | Rooms: 18

Located in the exclusive area of Castel de Ceveri, in the heart of Cassia, this magnificent detached villa offers an unparalleled living experience. Immersed in a safe and quiet residential context, protected by an automatic gate and 24-hour security service, the property extends over three levels above ground, embraced by a vast private garden of approximately 2,300 m2 enriched by centuries-old trees and a luxurious pool.

The sleeping area, located on the second floor, boasts a spacious master bedroom with en-suite bathroom and two other bedrooms served by a further bathroom. Outside, the generous park offers a private swimming pool, a Temazcal Indian sauna, a wood-burning oven and an area dedicated to zero-mile agricultural cultivation.