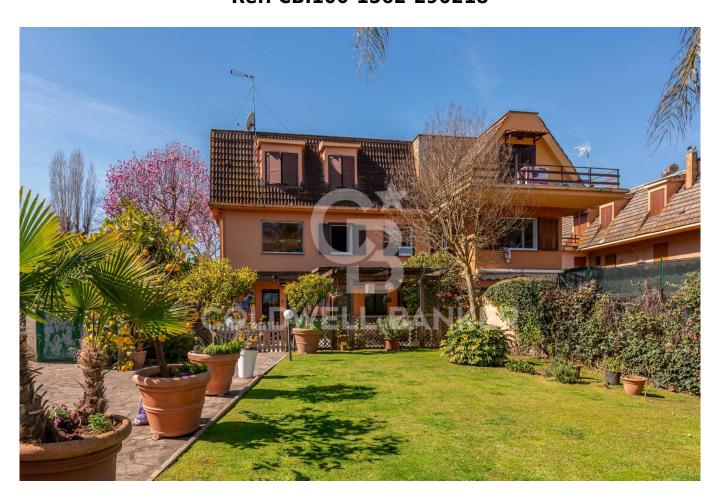

## 300 sq.m. | Bathrooms: 4 | Bedrooms: 4 | Rooms: 18

Located in the exclusive area of Castel de Ceveri, in the heart of Cassia, this magnificent detached villa offers an unparalleled living experience. Immersed in a safe and quiet residential context, protected by an automatic gate and 24-hour security service, the property extends over three levels above ground, embraced by a vast private garden of approximately 2,300 m2 enriched by centuries-old trees and a luxurious pool.

With a total surface area of approximately 300 m2, the villa has been refined with fine materials, keeping the original charm of the time intact. The architecture of the spaces was designed to maximize the size of the rooms and make the most of the natural light that permeates the property throughout the day.

On the ground floor, a bright entrance leads to the living area, characterized by large windows overlooking the lush surrounding greenery. Here we find a spacious reception area, a double bedroom and a bathroom. Two distinctive internal staircases lead respectively to the upper floor and the basement, completely above ground.