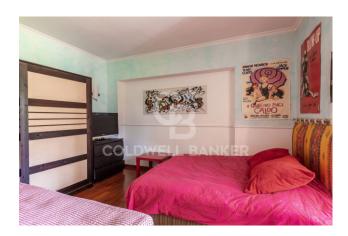

On the ground floor, a bright entrance leads to the living area, characterized by large windows overlooking the lush surrounding greenery. Here we find a spacious reception area, a double bedroom and a bathroom. Two distinctive internal staircases lead respectively to the upper floor and the basement, completely above ground.

The sleeping area, located on the second floor, boasts a spacious master bedroom with en-suite bathroom and two other bedrooms served by a further bathroom. Outside, the generous park offers a private swimming pool, a Temazcal Indian sauna, a wood-burning oven and an area dedicated to zero-mile agricultural cultivation.