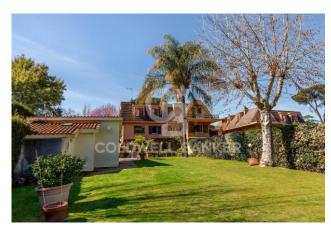

## 300 sq.m. | Bathrooms: 4 | Bedrooms: 4 | Rooms: 18

Located in the exclusive area of Castel de Ceveri, in the heart of Cassia, this magnificent detached villa offers an unparalleled living experience. Immersed in a safe and quiet residential context, protected by an automatic gate and 24-hour security service, the property extends over three levels above ground, embraced by a vast private garden of approximately 2,300 m2 enriched by centuries-old trees and a luxurious pool.

The sleeping area, located on the second floor, boasts a spacious master bedroom with en-suite bathroom and two other bedrooms served by a further bathroom. Outside, the generous park offers a private swimming pool, a Temazcal Indian sauna, a wood-burning oven and an area dedicated to zero-mile agricultural cultivation.