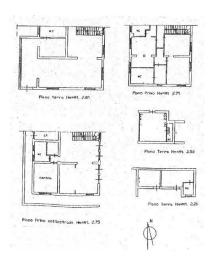

With a total surface area of approximately 300 m2, the villa has been refined with fine materials, keeping the original charm of the time intact. The architecture of the spaces was designed to maximize the size of the rooms and make the most of the natural light that permeates the property throughout the day.

On the ground floor, a bright entrance leads to the living area, characterized by large windows overlooking the lush surrounding greenery. Here we find a spacious reception area, a double bedroom and a bathroom. Two distinctive internal staircases lead respectively to the upper floor and the basement, completely above ground.

The lower floor houses a kitchen with a panoramic view of the park, a dining room, two bedrooms and a large bathroom, as well as a technical room. From this level you access the generous patio, ideal for moments of relaxation and outdoor entertainment.

The sleeping area, located on the second floor, boasts a spacious master bedroom with en-suite bathroom and two other bedrooms served by a further bathroom. Outside, the generous park offers a private swimming pool, a Temazcal Indian sauna, a wood-burning oven and an area dedicated to zero-mile agricultural cultivation.