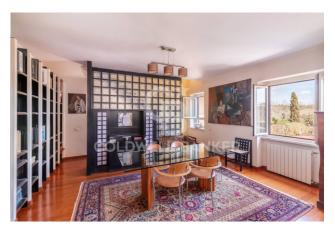

On the ground floor, a bright entrance leads to the living area, characterized by large windows overlooking the lush surrounding greenery. Here we find a spacious reception area, a double bedroom and a bathroom. Two distinctive internal staircases lead respectively to the upper floor and the basement, completely above ground.