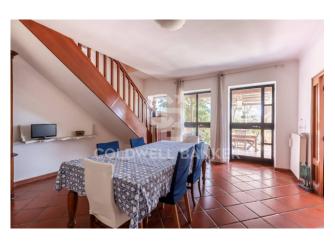

On the ground floor, a bright entrance leads to the living area, characterized by large windows overlooking the lush surrounding greenery. Here we find a spacious reception area, a double bedroom and a bathroom. Two distinctive internal staircases lead respectively to the upper floor and the basement, completely above ground.

The lower floor houses a kitchen with a panoramic view of the park, a dining room, two bedrooms and a large bathroom, as well as a technical room. From this level you access the generous patio, ideal for moments of relaxation and outdoor entertainment.