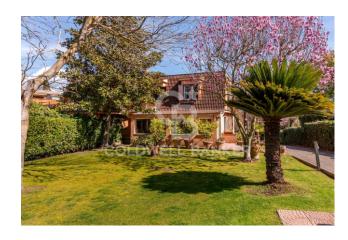

## 300 sq.m. | Bathrooms: 4 | Bedrooms: 4 | Rooms: 18

Located in the exclusive area of Castel de Ceveri, in the heart of Cassia, this magnificent detached villa offers an unparalleled living experience. Immersed in a safe and quiet residential context, protected by an automatic gate and 24-hour security service, the property extends over three levels above ground, embraced by a vast private garden of approximately 2,300 m2 enriched by centuries-old trees and a luxurious pool.

With a total surface area of approximately 300 m2, the villa has been refined with fine materials, keeping the original charm of the time intact. The architecture of the spaces was designed to maximize the size of the rooms and make the most of the natural light that permeates the property throughout the day.