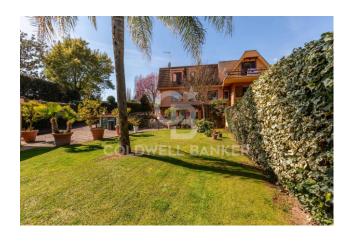

## 300 sq.m. | Bathrooms: 4 | Bedrooms: 4 | Rooms: 18

Located in the exclusive area of Castel de Ceveri, in the heart of Cassia, this magnificent detached villa offers an unparalleled living experience. Immersed in a safe and quiet residential context, protected by an automatic gate and 24-hour security service, the property extends over three levels above ground, embraced by a vast private garden of approximately 2,300 m2 enriched by centuries-old trees and a luxurious pool.

The property includes an outbuilding, perfect for carrying out hobbies and activities with privacy and tranquility.

The property is well connected both from a road and public transport point of view. The main connecting artery is represented by the Via Cassia Bis which connects the area in a few minutes with the Grande Raccordo Anulare in the Northern Rome area, allowing the discretion and privacy typical of the countryside without giving up the proximity of Rome and its services.