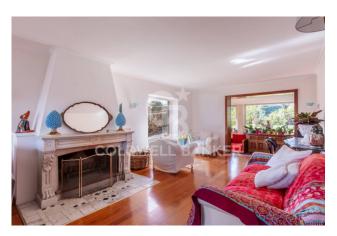

On the ground floor, a bright entrance leads to the living area, characterized by large windows overlooking the lush surrounding greenery. Here we find a spacious reception area, a double bedroom and a bathroom. Two distinctive internal staircases lead respectively to the upper floor and the basement, completely above ground.