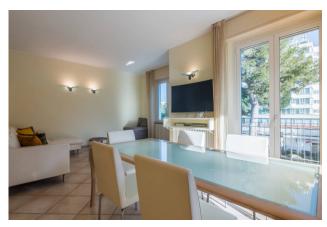

The apartment, recently renovated, stands out for its well-designed spaces and quality finishes. A large living room with a livable balcony, followed by an eat-in kitchen equipped with a functional service balcony. The sleeping area consists of two comfortable bedrooms and a bathroom.