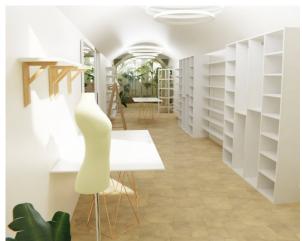

## Commercial Property for sale in Maglie<sup>+39)</sup> 0832 099369 € 220.000

150 sq.m. | Bathrooms: 2 | Rooms: 2

PUGLIA - SALENTO - MAGLIE

In the centre, in Maglie, we offer for sale a commercial space on street level of 75 m2, with star vaults and a large entrance with windows, two bathrooms and a dressing room.

Adjacent is a storage room of approximately 73 m2 preceded by a beautiful courtyard with a barrel vault and ancient pavement flooring.

The property is located inside a historic, highly representative building and is characterized by excellent visibility and large size, lending itself well to being used for various high-visibility commercial purposes or for associated studios or coworking.