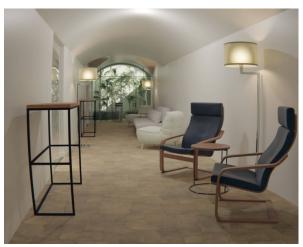

## Commercial Property for sale in Maglie<sup>+39)</sup> 0832 099369 € 220.000

150 sq.m. | Bathrooms: 2 | Rooms: 2

PUGLIA - SALENTO - MAGLIE

In the centre, in Maglie, we offer for sale a commercial space on street level of 75 m2, with star vaults and a large entrance with windows, two bathrooms and a dressing room.

Adjacent is a storage room of approximately 73 m2 preceded by a beautiful courtyard with a barrel vault and ancient pavement flooring.

The property is located inside a historic, highly representative building and is characterized by excellent visibility and large size, lending itself well to being used for various high-visibility commercial purposes or for associated studios or coworking.