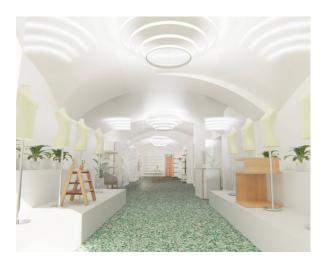

## Commercial Property for sale in Maglie<sup>+39)</sup> 0832 099369 € 220.000

150 sq.m. | Bathrooms: 2 | Rooms: 2

PUGLIA - SALENTO - MAGLIE

In the centre, in Maglie, we offer for sale a commercial space on street level of 75 m2, with star vaults and a large entrance with windows, two bathrooms and a dressing room.

Adjacent is a storage room of approximately 73 m2 preceded by a beautiful courtyard with a barrel vault and ancient pavement flooring.

The property is located inside a historic, highly representative building and is characterized by excellent visibility and large size, lending itself well to being used for various high-visibility commercial purposes or for associated studios or coworking.