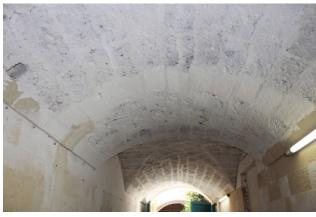

Adjacent is a storage room of approximately 73 m2 preceded by a beautiful courtyard with a barrel vault and ancient pavement flooring.

The property is located inside a historic, highly representative building and is characterized by excellent visibility and large size, lending itself well to being used for various high-visibility commercial purposes or for associated studios or coworking.