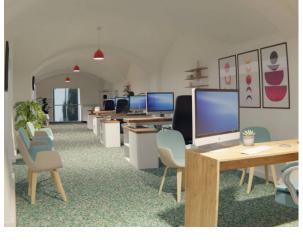

## Commercial Property for sale in Maglie<sup>+39)</sup> 0832 099369 € 220.000

150 sq.m. | Bathrooms: 2 | Rooms: 2

PUGLIA - SALENTO - MAGLIE

In the centre, in Maglie, we offer for sale a commercial space on street level of 75 m2, with star vaults and a large entrance with windows, two bathrooms and a dressing room.

Adjacent is a storage room of approximately 73 m2 preceded by a beautiful courtyard with a barrel vault and ancient pavement flooring.

The property is located inside a historic, highly representative building and is characterized by excellent visibility and large size, lending itself well to being used for various high-visibility commercial purposes or for associated studios or coworking.