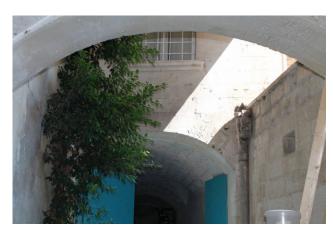

Adjacent is a storage room of approximately 73 m2 preceded by a beautiful courtyard with a barrel vault and ancient pavement flooring.

The property is located inside a historic, highly representative building and is characterized by excellent visibility and large size, lending itself well to being used for various high-visibility commercial purposes or for associated studios or coworking.