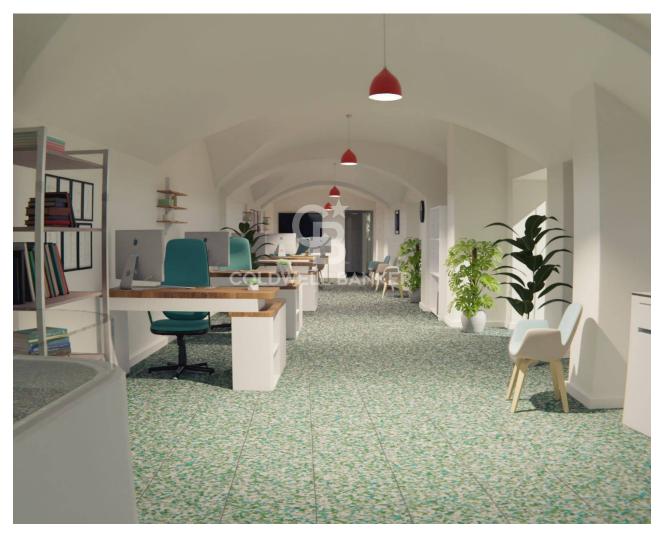

## Commercial Property for sale in Maglie<sup>+39)</sup> 0832 099369 € 220.000

150 sq.m. | Bathrooms: 2 | Rooms: 2

PUGLIA - SALENTO - MAGLIE

In the centre, in Maglie, we offer for sale a commercial space on street level of 75 m2, with star vaults and a large entrance with windows, two bathrooms and a dressing room.

Adjacent is a storage room of approximately 73 m2 preceded by a beautiful courtyard with a barrel vault and ancient pavement flooring.

The property is located inside a historic, highly representative building and is characterized by excellent visibility and large size, lending itself well to being used for various high-visibility commercial purposes or for associated studios or coworking.