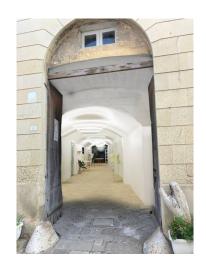

Adjacent is a storage room of approximately 73 m2 preceded by a beautiful courtyard with a barrel vault and ancient pavement flooring.

The property is located inside a historic, highly representative building and is characterized by excellent visibility and large size, lending itself well to being used for various high-visibility commercial purposes or for associated studios or coworking.