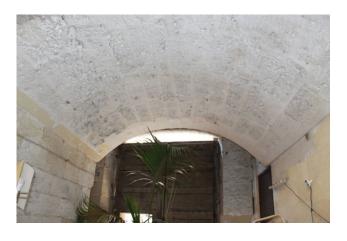

Adjacent is a storage room of approximately 73 m2 preceded by a beautiful courtyard with a barrel vault and ancient pavement flooring.

The property is located inside a historic, highly representative building and is characterized by excellent visibility and large size, lending itself well to being used for various high-visibility commercial purposes or for associated studios or coworking.