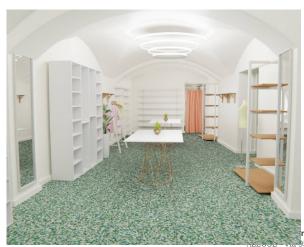

## Commercial Property for sale in Maglie<sup>+39)</sup> 0832 099369 € 220.000

150 sq.m. | Bathrooms: 2 | Rooms: 2

PUGLIA - SALENTO - MAGLIE

In the centre, in Maglie, we offer for sale a commercial space on street level of 75 m2, with star vaults and a large entrance with windows, two bathrooms and a dressing room.

Adjacent is a storage room of approximately 73 m2 preceded by a beautiful courtyard with a barrel vault and ancient pavement flooring.

The property is located inside a historic, highly representative building and is characterized by excellent visibility and large size, lending itself well to being used for various high-visibility commercial purposes or for associated studios or coworking.