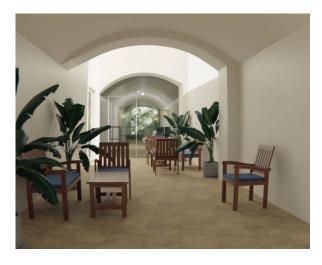

## Commercial Property for sale in Maglie<sup>+39)</sup> 0832 099369 € 220.000

150 sq.m. | Bathrooms: 2 | Rooms: 2

PUGLIA - SALENTO - MAGLIE

In the centre, in Maglie, we offer for sale a commercial space on street level of 75 m2, with star vaults and a large entrance with windows, two bathrooms and a dressing room.

Adjacent is a storage room of approximately 73 m2 preceded by a beautiful courtyard with a barrel vault and ancient pavement flooring.

The property is located inside a historic, highly representative building and is characterized by excellent visibility and large size, lending itself well to being used for various high-visibility commercial purposes or for associated studios or coworking.