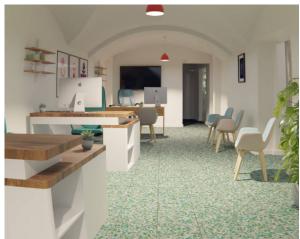

## Commercial Property for sale in Maglie<sup>+39)</sup> 0832 099369 € 220.000

150 sq.m. | Bathrooms: 2 | Rooms: 2

PUGLIA - SALENTO - MAGLIE

In the centre, in Maglie, we offer for sale a commercial space on street level of 75 m2, with star vaults and a large entrance with windows, two bathrooms and a dressing room.

Adjacent is a storage room of approximately 73 m2 preceded by a beautiful courtyard with a barrel vault and ancient pavement flooring.

The property is located inside a historic, highly representative building and is characterized by excellent visibility and large size, lending itself well to being used for various high-visibility commercial purposes or for associated studios or coworking.