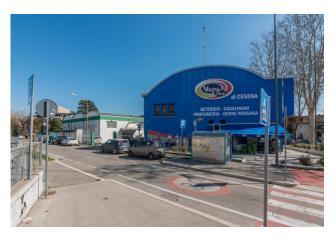

## **Business for sale in Cesena € 980.000** Ref. CBI153-2212-520530

## 2.105 sq.m. | Bathrooms: 5 | Rooms: 10

EXCELLENT INVESTMENT OPPORTUNITY IN CESENA!

We offer for sale a commercial area of 2105 m2 which includes two commercial activities and private parking spaces.

The two businesses are located in one of the most strategic areas in the heart of Cesena, offering an excellent growth opportunity in the local market.