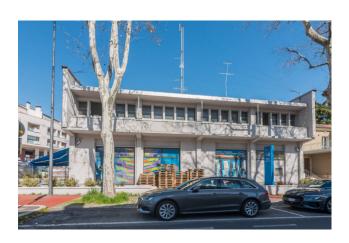

## **Business for sale in Cesena € 980.000** Ref. CBI153-2212-520530

## 2.105 sq.m. | Bathrooms: 5 | Rooms: 10

EXCELLENT INVESTMENT OPPORTUNITY IN CESENA!

We offer for sale a commercial area of 2105 m2 which includes two commercial activities and private parking spaces.

The two businesses are located in one of the most strategic areas in the heart of Cesena, offering an excellent growth opportunity in the local market.

Both businesses are easily accessible to residents and visitors of the city, thus benefiting from a constant flow of customers and visibility that contributes to their success.

With a targeted marketing strategy and the implementation of new initiatives to engage customers, there is a huge opportunity to expand and increase profits.