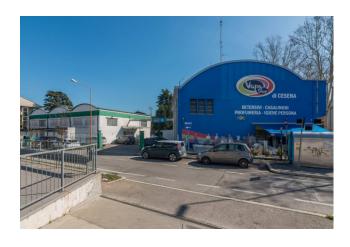

## **Business for sale in Cesena € 980.000** Ref. CBI153-2212-520530

## 2.105 sq.m. | Bathrooms: 5 | Rooms: 10

EXCELLENT INVESTMENT OPPORTUNITY IN CESENA!

We offer for sale a commercial area of 2105 m2 which includes two commercial activities and private parking spaces.

The two businesses are located in one of the most strategic areas in the heart of Cesena, offering an excellent growth opportunity in the local market.