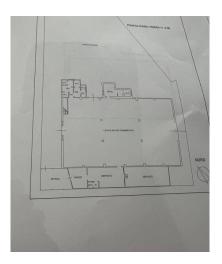

## 2.105 sq.m. | Bathrooms: 5 | Rooms: 10

EXCELLENT INVESTMENT OPPORTUNITY IN CESENA!

We offer for sale a commercial area of 2105 m2 which includes two commercial activities and private parking spaces.

The two businesses are located in one of the most strategic areas in the heart of Cesena, offering an excellent growth opportunity in the local market.

## **Features**

| Property ID: CBI153-2212-520530 | Contract: Sale               |
|---------------------------------|------------------------------|
| Categoria: Business             | Address: Via del mare        |
| Zip Code: 47521                 | Municipality: Cesena         |
| Total sqm: 2.105 sq.m.          | Bathrooms: 5                 |
| Rooms: 10                       | Internal condition: Restored |
| Independent heating: Heating    |                              |