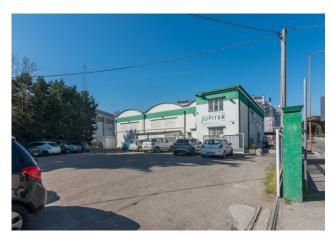

## **Business for sale in Cesena € 980.000** Ref. CBI153-2212-520530

## 2.105 sq.m. | Bathrooms: 5 | Rooms: 10

EXCELLENT INVESTMENT OPPORTUNITY IN CESENA!

We offer for sale a commercial area of 2105 m2 which includes two commercial activities and private parking spaces.

The two businesses are located in one of the most strategic areas in the heart of Cesena, offering an excellent growth opportunity in the local market.