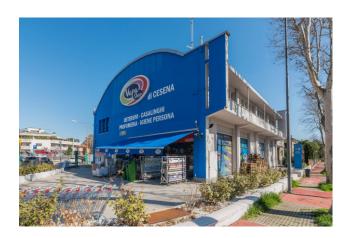

## **Business for sale in Cesena € 980.000** Ref. CBI153-2212-520530

## 2.105 sq.m. | Bathrooms: 5 | Rooms: 10

EXCELLENT INVESTMENT OPPORTUNITY IN CESENA!

We offer for sale a commercial area of 2105 m2 which includes two commercial activities and private parking spaces.

The two businesses are located in one of the most strategic areas in the heart of Cesena, offering an excellent growth opportunity in the local market.

Both businesses are easily accessible to residents and visitors of the city, thus benefiting from a constant flow of customers and visibility that contributes to their success.

With a targeted marketing strategy and the implementation of new initiatives to engage customers, there is a huge opportunity to expand and increase profits.