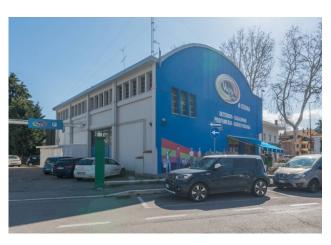

## 2.105 sq.m. | Bathrooms: 5 | Rooms: 10

EXCELLENT INVESTMENT OPPORTUNITY IN CESENA!

We offer for sale a commercial area of 2105 m2 which includes two commercial activities and private parking spaces.

The two businesses are located in one of the most strategic areas in the heart of Cesena, offering an excellent growth opportunity in the local market.

## **Features**

| Property ID: CBI153-2212-520530 | Contract: Sale               |
|---------------------------------|------------------------------|
| Categoria: Business             | Address: Via del mare        |
| Zip Code: 47521                 | Municipality: Cesena         |
| Total sqm: 2.105 sq.m.          | Bathrooms: 5                 |
| Rooms: 10                       | Internal condition: Restored |
| Independent heating: Heating    |                              |