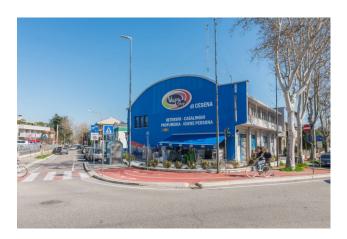

## **Business for sale in Cesena € 980.000** Ref. CBI153-2212-520530

## 2.105 sq.m. | Bathrooms: 5 | Rooms: 10

EXCELLENT INVESTMENT OPPORTUNITY IN CESENA!

We offer for sale a commercial area of 2105 m2 which includes two commercial activities and private parking spaces.

The two businesses are located in one of the most strategic areas in the heart of Cesena, offering an excellent growth opportunity in the local market.