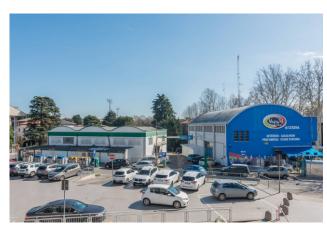

## 2.105 sq.m. | Bathrooms: 5 | Rooms: 10

EXCELLENT INVESTMENT OPPORTUNITY IN CESENA!

We offer for sale a commercial area of 2105 m2 which includes two commercial activities and private parking spaces.

The two businesses are located in one of the most strategic areas in the heart of Cesena, offering an excellent growth opportunity in the local market.

## **Features**

| Property ID: CBI153-2212-520530 | Contract: Sale               |
|---------------------------------|------------------------------|
| Categoria: Business             | Address: Via del mare        |
| Zip Code: 47521                 | Municipality: Cesena         |
| Total sqm: 2.105 sq.m.          | Bathrooms: 5                 |
| Rooms: 10                       | Internal condition: Restored |
| Independent heating: Heating    |                              |