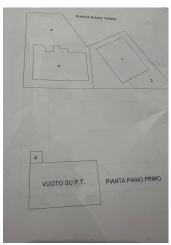

## 2.105 sq.m. | Bathrooms: 5 | Rooms: 10

EXCELLENT INVESTMENT OPPORTUNITY IN CESENA!

We offer for sale a commercial area of 2105 m2 which includes two commercial activities and private parking spaces.

The two businesses are located in one of the most strategic areas in the heart of Cesena, offering an excellent growth opportunity in the local market.

## **Features**

| Property ID: CBI153-2212-520530 | Contract: Sale               |
|---------------------------------|------------------------------|
| Categoria: Business             | Address: Via del mare        |
| Zip Code: 47521                 | Municipality: Cesena         |
| Total sqm: 2.105 sq.m.          | Bathrooms: 5                 |
| Rooms: 10                       | Internal condition: Restored |
| Independent heating: Heating    |                              |