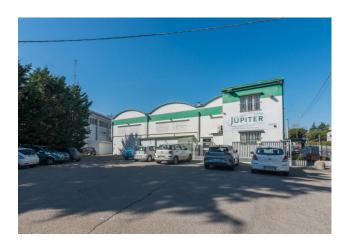

## **Business for sale in Cesena € 980.000** Ref. CBI153-2212-520530

## 2.105 sq.m. | Bathrooms: 5 | Rooms: 10

EXCELLENT INVESTMENT OPPORTUNITY IN CESENA!

We offer for sale a commercial area of 2105 m2 which includes two commercial activities and private parking spaces.

The two businesses are located in one of the most strategic areas in the heart of Cesena, offering an excellent growth opportunity in the local market.