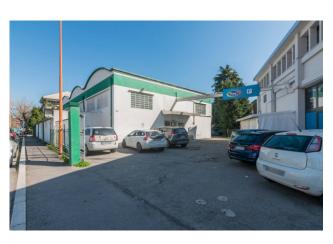

## 2.105 sq.m. | Bathrooms: 5 | Rooms: 10

EXCELLENT INVESTMENT OPPORTUNITY IN CESENA!

We offer for sale a commercial area of 2105 m2 which includes two commercial activities and private parking spaces.

The two businesses are located in one of the most strategic areas in the heart of Cesena, offering an excellent growth opportunity in the local market.

## **Features**

| Property ID: CBI153-2212-520530 | Contract: Sale               |
|---------------------------------|------------------------------|
| Categoria: Business             | Address: Via del mare        |
| Zip Code: 47521                 | Municipality: Cesena         |
| Total sqm: 2.105 sq.m.          | Bathrooms: 5                 |
| Rooms: 10                       | Internal condition: Restored |
| Independent heating: Heating    |                              |