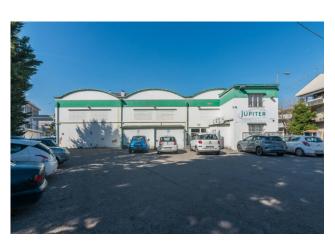

## **Business for sale in Cesena € 980.000** Ref. CBI153-2212-520530

## 2.105 sq.m. | Bathrooms: 5 | Rooms: 10

EXCELLENT INVESTMENT OPPORTUNITY IN CESENA!

We offer for sale a commercial area of 2105 m2 which includes two commercial activities and private parking spaces.

The two businesses are located in one of the most strategic areas in the heart of Cesena, offering an excellent growth opportunity in the local market.