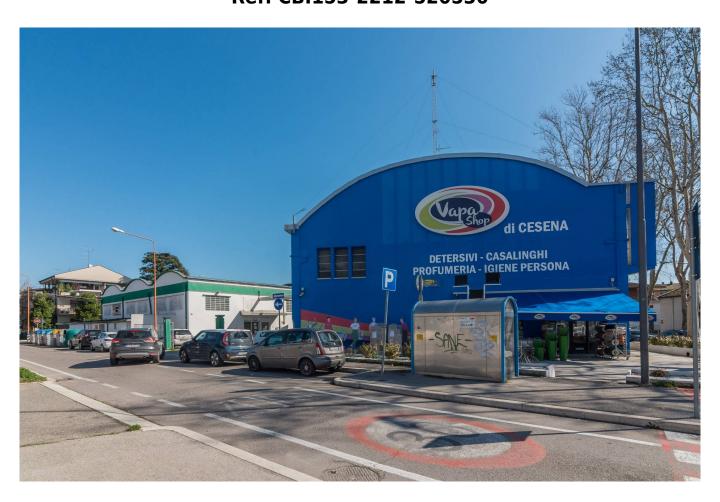

## **Business for sale in Cesena € 980.000** Ref. CBI153-2212-520530

## 2.105 sq.m. | Bathrooms: 5 | Rooms: 10

EXCELLENT INVESTMENT OPPORTUNITY IN CESENA!

We offer for sale a commercial area of 2105 m2 which includes two commercial activities and private parking spaces.

The two businesses are located in one of the most strategic areas in the heart of Cesena, offering an excellent growth opportunity in the local market.