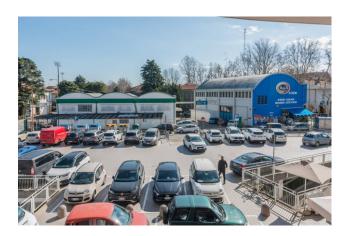

## 2.105 sq.m. | Bathrooms: 5 | Rooms: 10

EXCELLENT INVESTMENT OPPORTUNITY IN CESENA!

We offer for sale a commercial area of 2105 m2 which includes two commercial activities and private parking spaces.

The two businesses are located in one of the most strategic areas in the heart of Cesena, offering an excellent growth opportunity in the local market.

## **Features**

| Property ID: CBI153-2212-520530 | Contract: Sale               |
|---------------------------------|------------------------------|
| Categoria: Business             | Address: Via del mare        |
| Zip Code: 47521                 | Municipality: Cesena         |
| Total sqm: 2.105 sq.m.          | Bathrooms: 5                 |
| Rooms: 10                       | Internal condition: Restored |
| Independent heating: Heating    |                              |