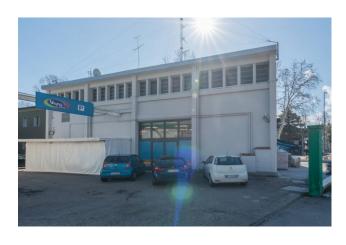

## 2.105 sq.m. | Bathrooms: 5 | Rooms: 10

EXCELLENT INVESTMENT OPPORTUNITY IN CESENA!

We offer for sale a commercial area of 2105 m2 which includes two commercial activities and private parking spaces.

The two businesses are located in one of the most strategic areas in the heart of Cesena, offering an excellent growth opportunity in the local market.

## **Features**

| Property ID: CBI153-2212-520530 | Contract: Sale               |
|---------------------------------|------------------------------|
| Categoria: Business             | Address: Via del mare        |
| Zip Code: 47521                 | Municipality: Cesena         |
| Total sqm: 2.105 sq.m.          | Bathrooms: 5                 |
| Rooms: 10                       | Internal condition: Restored |
| Independent heating: Heating    |                              |