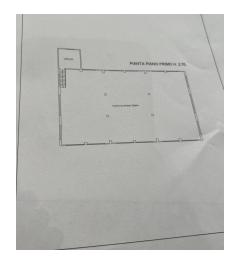

## 2.105 sq.m. | Bathrooms: 5 | Rooms: 10

EXCELLENT INVESTMENT OPPORTUNITY IN CESENA!

We offer for sale a commercial area of 2105 m2 which includes two commercial activities and private parking spaces.

The two businesses are located in one of the most strategic areas in the heart of Cesena, offering an excellent growth opportunity in the local market.

## **Features**

| Property ID: CBI153-2212-520530 | Contract: Sale               |
|---------------------------------|------------------------------|
| Categoria: Business             | Address: Via del mare        |
| Zip Code: 47521                 | Municipality: Cesena         |
| Total sqm: 2.105 sq.m.          | Bathrooms: 5                 |
| Rooms: 10                       | Internal condition: Restored |
| Independent heating: Heating    |                              |