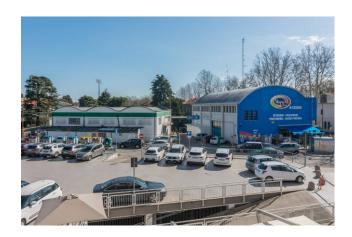

## 2.105 sq.m. | Bathrooms: 5 | Rooms: 10

EXCELLENT INVESTMENT OPPORTUNITY IN CESENA!

We offer for sale a commercial area of 2105 m2 which includes two commercial activities and private parking spaces.

The two businesses are located in one of the most strategic areas in the heart of Cesena, offering an excellent growth opportunity in the local market.

## **Features**

| Property ID: CBI153-2212-520530 | Contract: Sale               |
|---------------------------------|------------------------------|
| Categoria: Business             | Address: Via del mare        |
| Zip Code: 47521                 | Municipality: Cesena         |
| Total sqm: 2.105 sq.m.          | Bathrooms: 5                 |
| Rooms: 10                       | Internal condition: Restored |
| Independent heating: Heating    |                              |