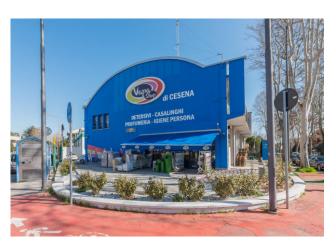

## **Business for sale in Cesena € 980.000** Ref. CBI153-2212-520530

## 2.105 sq.m. | Bathrooms: 5 | Rooms: 10

EXCELLENT INVESTMENT OPPORTUNITY IN CESENA!

We offer for sale a commercial area of 2105 m2 which includes two commercial activities and private parking spaces.

The two businesses are located in one of the most strategic areas in the heart of Cesena, offering an excellent growth opportunity in the local market.

Both businesses are easily accessible to residents and visitors of the city, thus benefiting from a constant flow of customers and visibility that contributes to their success.

With a targeted marketing strategy and the implementation of new initiatives to engage customers, there is a huge opportunity to expand and increase profits.