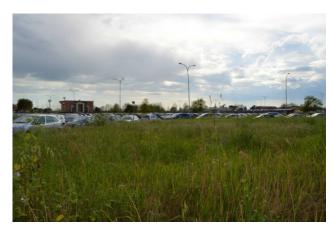

## 13.500 sq.m.

Latina Scalo 🛘 Via Cupido

We offer for sale a building plot with a cubic volume of 33,000 cubic meters, located in a strategic position. The property in question is located, in fact, immediately in front of the Latina Scalo railway station, the main commercial hub and nerve center of the area and of central Italy.