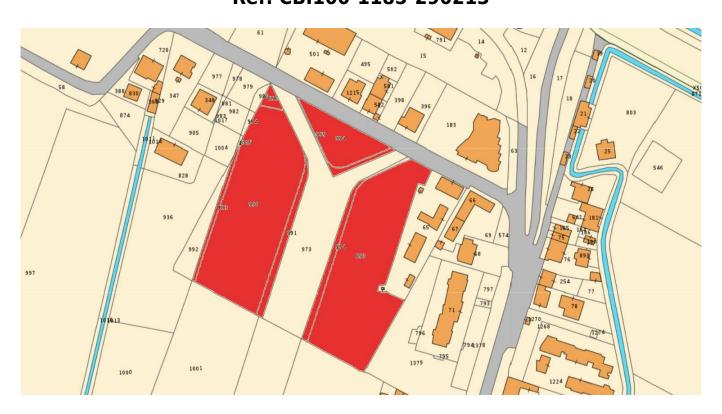

## Land for sale in Latina Latina Scalo € 3.500.000 Ref. CBI100-1185-290213

## 13.500 sq.m.

Latina Scalo 🛘 Via Cupido

We offer for sale a building plot with a cubic volume of 33,000 cubic meters, located in a strategic position. The property in question is located, in fact, immediately in front of the Latina Scalo railway station, the main commercial hub and nerve center of the area and of central Italy.

## **Features**

Property ID: CBI100-1185-290213 Contract: Sale

Municipal office

| Categoria: Land    | Address: via cupido, snc |
|--------------------|--------------------------|
| Zip Code: 4013     | Municipality: Latina     |
| Zona: Latina Scalo | Total sqm: 13.500 sq.m.  |
| Nearby             |                          |
| Gyms               | Beauty centres           |
| Soccer fields      | Sport centres            |
| Tennis courts      | Cycle paths              |
| Playgrounds        | Rail station             |
| Public transports  | Nursery school           |
| Primary schools    | Secondary schools        |
| High school        | Bar                      |
| Post offices       | Shopping centres         |