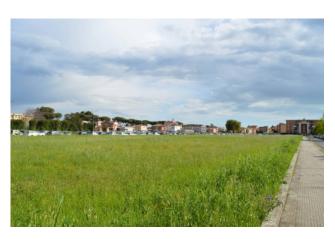

## 13.500 sq.m.

Latina Scalo 🛘 Via Cupido

We offer for sale a building plot with a cubic volume of 33,000 cubic meters, located in a strategic position. The property in question is located, in fact, immediately in front of the Latina Scalo railway station, the main commercial hub and nerve center of the area and of central Italy.

The 33,000 m3 of building space have a mixed use and are divided as follows:

- approximately 25,000 cubic meters for commercial, banks and offices.
- 5500 cubic meters for residential.
- 3000 cubic meters for hotels.

Excellent investment for various purposes, given the excellent positioning and the multiple intended uses, with the possibility of creating various commercial, catering, administrative activities or large goods storage warehouses.