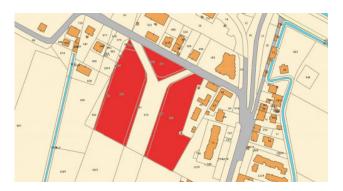

## **Features**

Property ID: CBI100-1185-290213 Contract: Sale

Municipal office

| Categoria: Land    | Address: via cupido, snc |
|--------------------|--------------------------|
| Zip Code: 4013     | Municipality: Latina     |
| Zona: Latina Scalo | Total sqm: 13.500 sq.m.  |
| Nearby             |                          |
| Gyms               | Beauty centres           |
| Soccer fields      | Sport centres            |
| Tennis courts      | Cycle paths              |
| Playgrounds        | Rail station             |
| Public transports  | Nursery school           |
| Primary schools    | Secondary schools        |
| High school        | Bar                      |
| Post offices       | Shopping centres         |