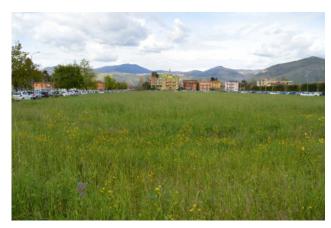

## 13.500 sq.m.

Latina Scalo 🛘 Via Cupido

We offer for sale a building plot with a cubic volume of 33,000 cubic meters, located in a strategic position. The property in question is located, in fact, immediately in front of the Latina Scalo railway station, the main commercial hub and nerve center of the area and of central Italy.

Excellent investment for various purposes, given the excellent positioning and the multiple intended uses, with the possibility of creating various commercial, catering, administrative activities or large goods storage warehouses.