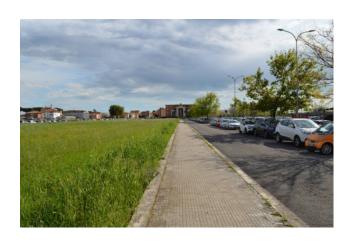

## 13.500 sq.m.

Latina Scalo 🛘 Via Cupido

We offer for sale a building plot with a cubic volume of 33,000 cubic meters, located in a strategic position. The property in question is located, in fact, immediately in front of the Latina Scalo railway station, the main commercial hub and nerve center of the area and of central Italy.

The 33,000 m3 of building space have a mixed use and are divided as follows:

- approximately 25,000 cubic meters for commercial, banks and offices.
- 5500 cubic meters for residential.
- 3000 cubic meters for hotels.

Excellent investment for various purposes, given the excellent positioning and the multiple intended uses, with the possibility of creating various commercial, catering, administrative activities or large goods storage warehouses.