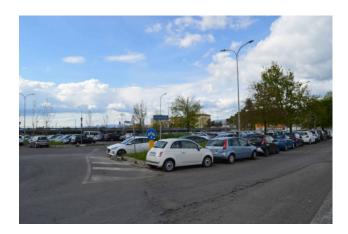

## 13.500 sq.m.

Latina Scalo 🛘 Via Cupido

We offer for sale a building plot with a cubic volume of 33,000 cubic meters, located in a strategic position. The property in question is located, in fact, immediately in front of the Latina Scalo railway station, the main commercial hub and nerve center of the area and of central Italy.